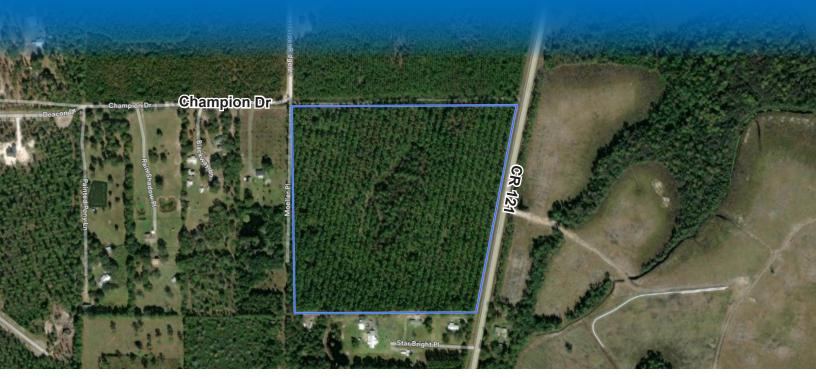

# TIMBER LAND FOR SALE CR 121 NASSAU COUNTY

## NASSAU COUNTY LAND AVAILABLE FOR SALE

### **PROPERTY HIGHLIGHTS**

- ±41 acres
- Parcel # 19-IN-23-0000-0001-0030
- Timber estimated at ±20 years

Asking Price: \$307,500

For further information, please contact our exclusive agents: Forrest Gibson, CCIM Senior VP / Principal fgibson@phoenixrealty.net