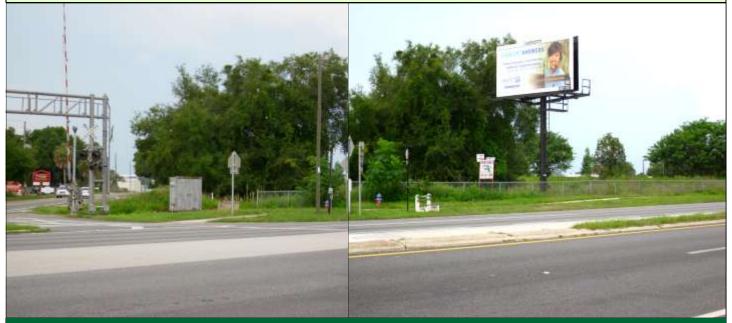

## FOR SALE 2 ACRES, VACANT SITE IN ZELLWOOD, FL

NW CORNER OF US 441 AT JONES AVE.

## **BUILDING SPECIFICATIONS**

- **Zoned I-4, Orange County's heaviest commercial zoning**
- 585 front feet on US 441, 415 front feet on Jones Ave.
- **Lighted intersection**
- Vacant, cleared and level land with no known wetlands