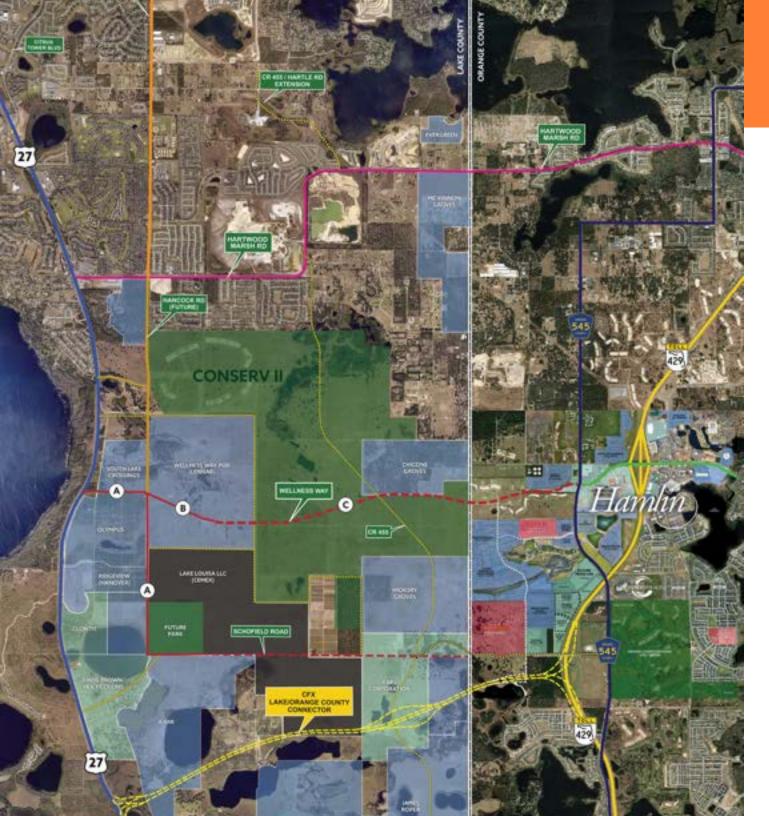

#### **ROADWAY EXPANSIONS INCLUDING**

- Expansion of Wellness Way
- · Expansion of Schofield Rd
- Lake/Orange County Connector (Toll Road Connection to SR 429 -Western Beltway)