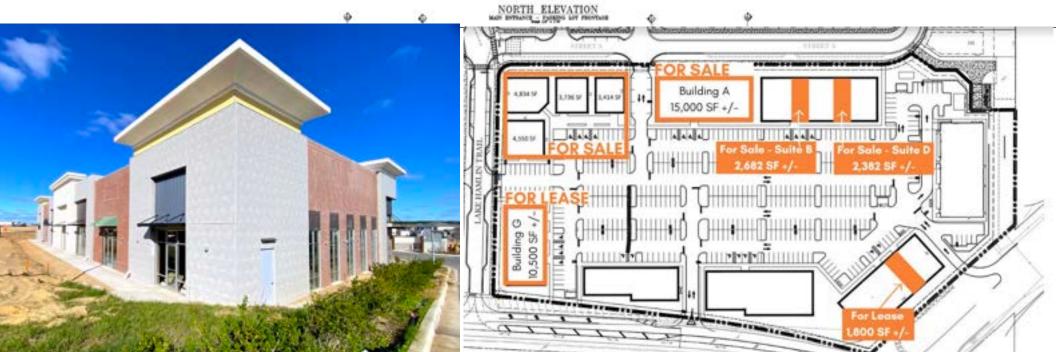

#### **PROPERTY OVERVIEW**

A brand new medical office building is available for lease in Hamlin. The property has up to 15,000 SF available for lease. Leasing at this property provides the opportunity to be a part of the growing Hamlin/Horizon West medical submarket. Ideal for all specialties.

#### **PROPERTY HIGHLIGHTS**

- Rare Hamlin Medical Office Opportunity in the Highly sought after Hamlin/Horizon West Medical Sub-Market
- Flexible SF Sizes Available (1,500 15,000 SF)
- Frontage on Porter Rd
- Adjacent to Orlando Health Horizon West Hospital and Surrounding Medical Office Users
- Delivery Q1 2024
- Medical suites for lease or condo suites available for purchase