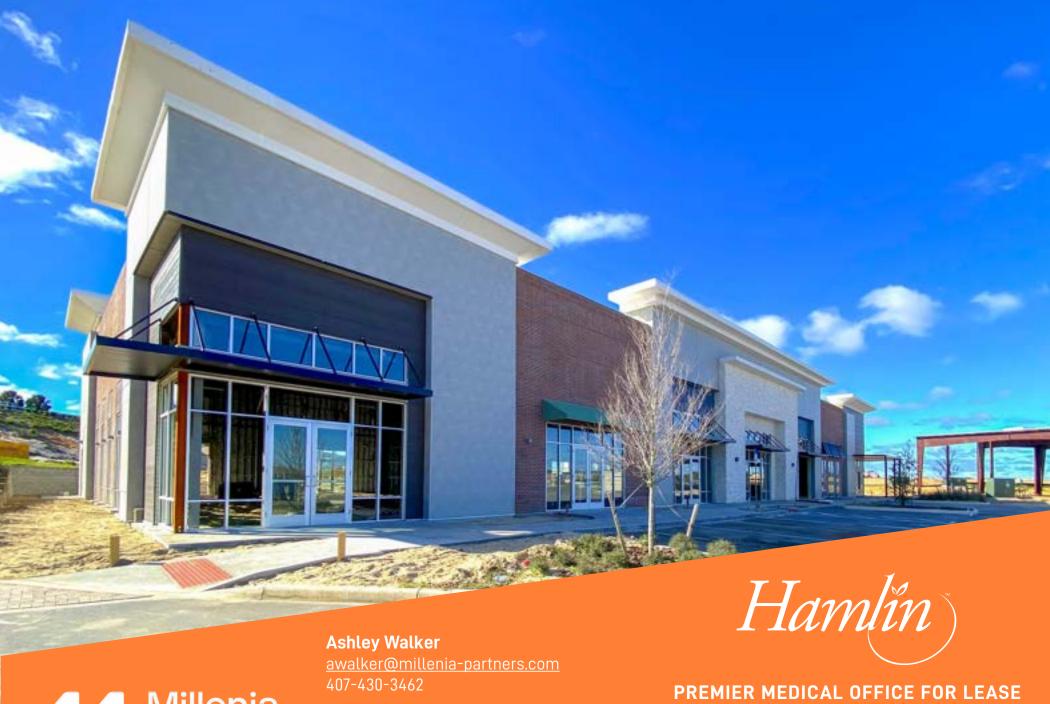

#### **PROPERTY OVERVIEW**

A brand new medical office building is available for lease in Hamlin. The property has up to 15,000 SF available for lease. Leasing at this property provides the opportunity to be a part of the growing Hamlin/Horizon West medical submarket. Ideal for all specialties.

#### **PROPERTY HIGHLIGHTS**

- Rare Hamlin Medical Office Opportunity in the Highly sought after Hamlin/Horizon West Medical Sub-Market
- Flexible SF Sizes Available (1,500 15,000 SF)
- Frontage on Porter Rd
- Adjacent to Orlando Health Horizon West Hospital and Surrounding Medical Office Users
- Delivery Q1 2024
- Medical suites for lease or condo suites available for purchase