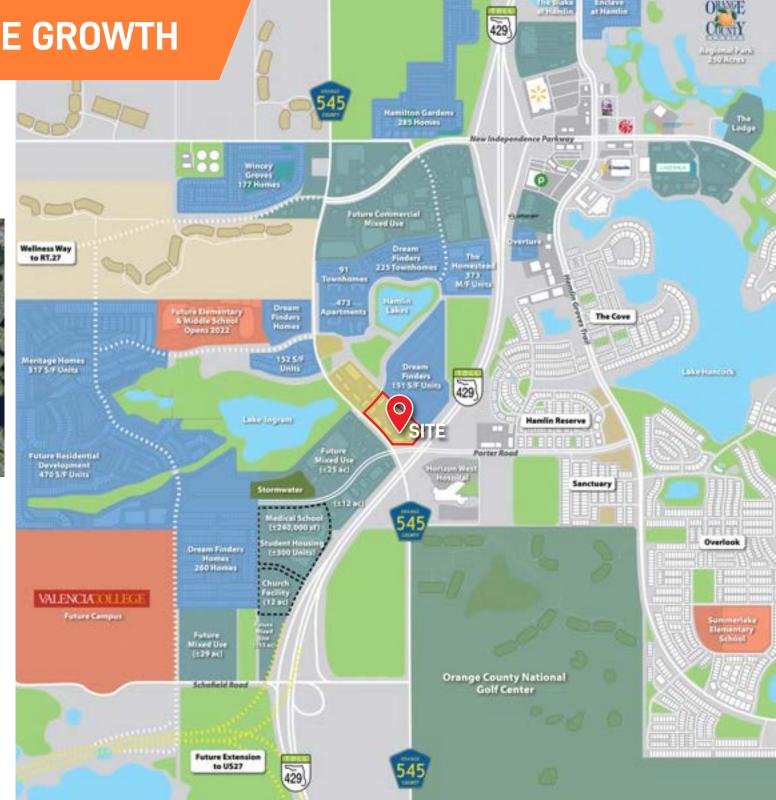

# CONTINUED GROWTH

#### **ROADWAY EXPANSIONS INCLUDING**

- Expansion of Wellness Way
- · Expansion of Schofield Rd
- Lake/Orange County Connector (Toll Road Connection to SR 429 -Western Beltway)

#### RETAIL GROWTH

- Top National Big Box Retailers Including:
  - Walmart
  - Publix
  - Cinepolis Luxury Cinema (sales outperforming pre-pandemic volumes from 2019)
  - Several on the Way!!
- World Class Retailers Including
  - Ford's Garage
  - Home State Brewing
  - Chick Fil A
  - Maple Street Biscuit Co.
  - Urban Air Adventure Park
  - Ace Hardware
  - Sephora

- Starbucks
- Wendy's
- HotWorx
- Truist
- PF Chang's To Go
- Tijuana Flats
- Miller's Ale House
- Crumbl
- · Coming Soon:
  - Popstroke
  - Tiki Docks
  - Agave Bandido

Ashley Walker awalker@millenia-partners.com 407-430-3462