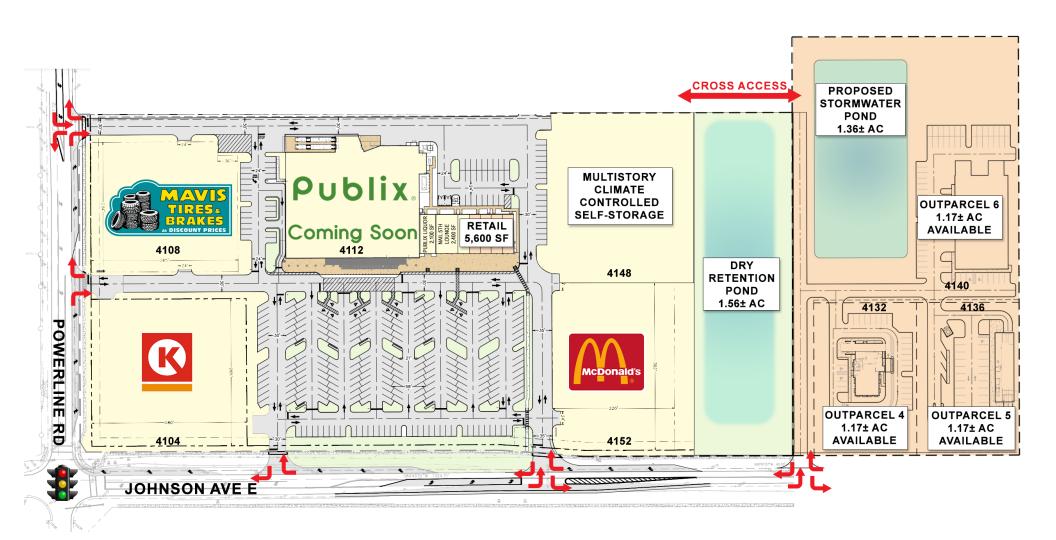

### **OVERALL SITE PLAN**

FORNESS
PROPERTIES

COMMERCIAL REAL ESTATE SERVICES

County Rd 580 (E Johnson Ave) & Power Line Rd | Haines City | Polk County | FL

Developed By: Blackfin Partners www.BlackfinPartners.com

- Publix grocery anchored shopping center located at the signalized intersection of Johnson Ave & Power Line Rd.
- 1,400 5,600 SF of retail space available.
- · 3 outparcels available.
- Over 1,930' of frontage on County Rd 580 and 575' on Power Line Rd with multiple points of access.
- Located in one of Florida's fastest growing counties where over 15,000 new homes are under construction within a 3-mile radius of the location including the massive Crosswinds master planned community with close to 5,500 new homes located directly north of the site.
- The 3-mile population is expected to grow by over 47,000 people, in a market with limited commercial options.