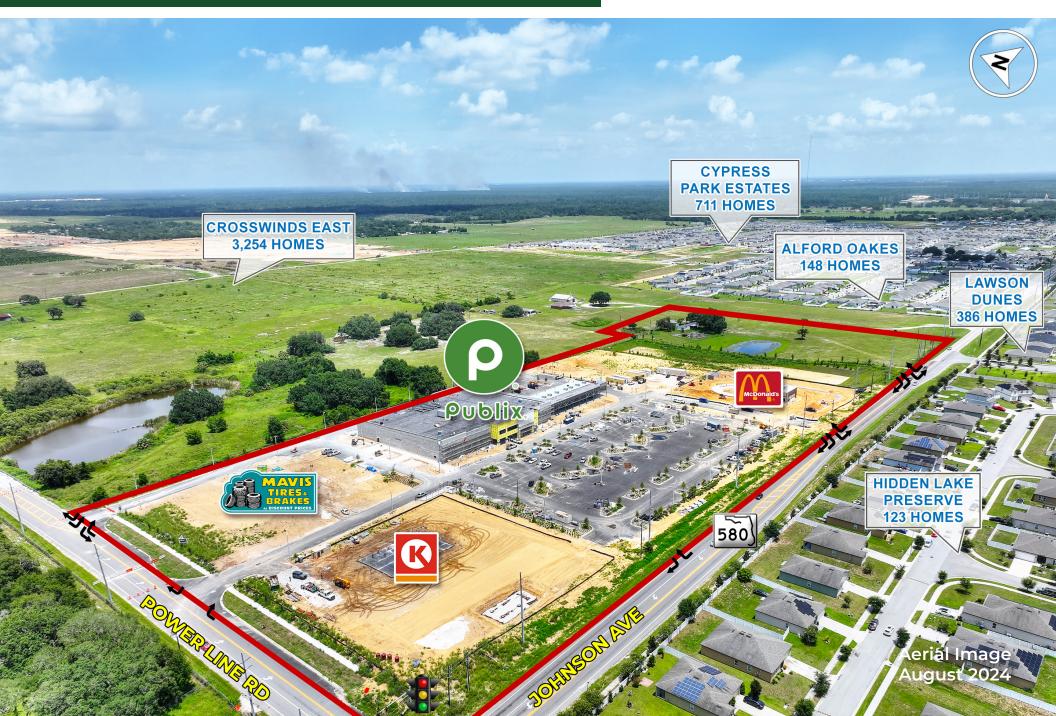

Developed By: Blackfin Partners www.BlackfinPartners.com

- Publix grocery anchored shopping center located at the signalized intersection of Johnson Ave & Power Line Rd.
- 1,400 5,600 SF of retail space available.
- · 3 outparcels available.
- Over 1,930' of frontage on County Rd 580 and 575' on Power Line Rd with multiple points of access.
- Located in one of Florida's fastest growing counties where over 15,000 new homes are under construction within a 3-mile radius of the location including the massive Crosswinds master planned community with close to 5,500 new homes located directly north of the site.
- The 3-mile population is expected to grow by over 47,000 people, in a market with limited commercial options.

- Plans are in place to increase both Johnson Ave & Power Line Rd to 4-lanes to accommodate the expected growth.
- The closest grocery stores are Winn-Dixie and Aldi approximately 3-miles to the west.
- Power Line Road is in the process of being extended southward from Hinson Ave to Hwy 17 in Dundee as well as being extended to the north from South Blvd connecting into Hwy 17.
- Multiple new industrial centers have gone in just to the south which includes Aldi's 694,430 distribution center and Carvana which has just completed their 200,000 SF warehouse, adding approximately 950 more jobs to this market.
- · Projected completion is Fall of 2024.