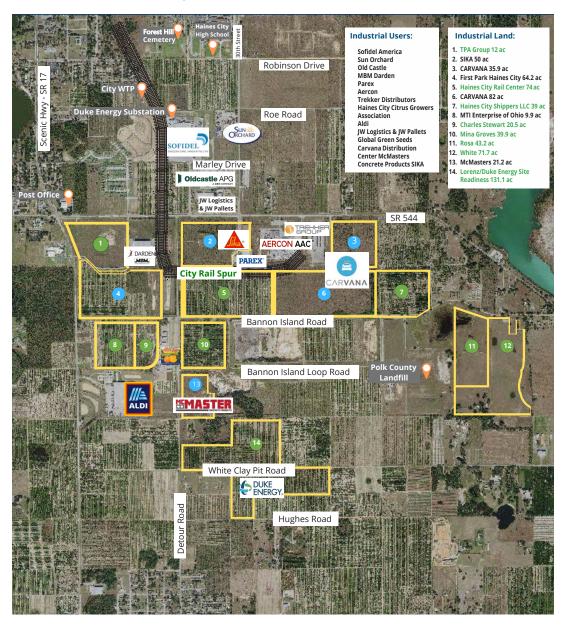

- Plans are in place to increase both Johnson Ave & Power Line Rd to 4-lanes to accommodate the expected growth.
- The closest grocery stores are Winn-Dixie and Aldi approximately 3-miles to the west.
- Power Line Road is in the process of being extended southward from Hinson Ave to Hwy 17 in Dundee as well as being extended to the north from South Blvd connecting into Hwy 17.
- Multiple new industrial centers have gone in just to the south which includes Aldi's 694,430 distribution center and Carvana which has just completed their 200,000 SF warehouse, adding approximately 950 more jobs to this market.
- · Projected completion is Fall of 2024.