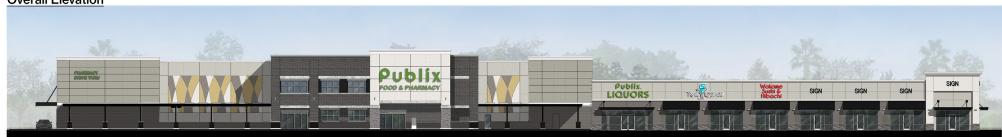

ting into Hwy 17.
- Multiple new industrial centers have gone in just to the south which includes Aldi's 694,430 distribution center and Carvana which has just completed their 200,000 SF warehouse, adding approximately 950 more jobs to this market.
- · Projected completion is Fall of 2024.

FORNESS
PROPERTIES

COMMERCIAL REAL ESTATE SERVICES



County Rd 580 (E Johnson Ave) & Power Line Rd | Haines City | Polk County | FL

### **OVERALL SITE PLAN**



FORNESS
PROPERTIES

COMMERCIAL REAL ESTATE SERVICES



County Rd 580 (E Johnson Ave) & Power Line Rd | Haines City | Polk County | FL

### **SMALL BAY PLAN**



FORNESS
PROPERTIES

COMMERCIAL REAL ESTATE SERVICES



County Rd 580 (E Johnson Ave) & Power Line Rd | Haines City | Polk County | FL

### **RENDERINGS**

#### **Overall Elevation**



### 













FORNESS
PROPERTIES

COMMERCIAL REAL ESTATE SERVICES











County Rd 580 (E Johnson Ave) & Power Line Rd | Haines City | Polk County | FL

### HAINES CITY, FLORIDA INDUSTRIAL LAND











| Demographics     | 1 Mile   | 3 Miles  | 5 Miles  |
|------------------|----------|----------|----------|
| Population       | 1,836    | 29,291   | 60,416   |
| Household Income | \$65,872 | \$61,399 | \$68,373 |
| Median Age       | 28.9     | 33.6     | 40.3     |
| Household Size   | 3.6      | 3.1      | 2.7      |

#### **Traffic Counts**

Johnson Ave: 12,900 vpd Power Line Rd: 5,400 vpd