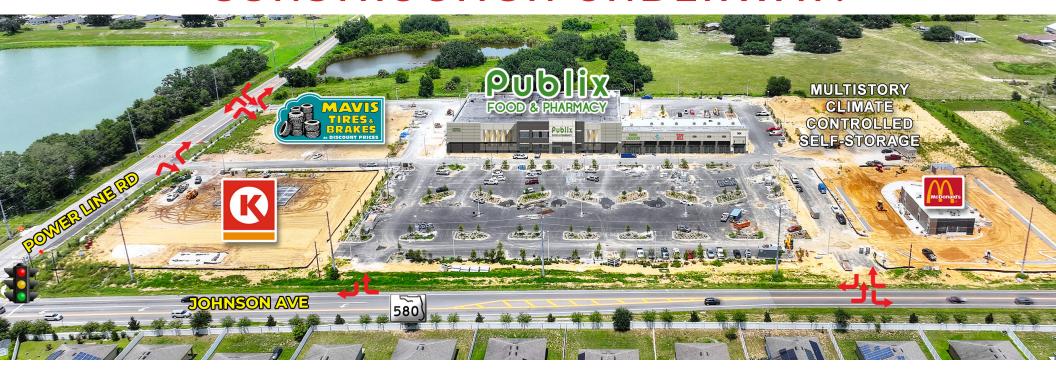

### **CONSTRUCTION UNDERWAY!**

**View Shopping Center Video** 

Leased By:

MONTE MITCHELL | Monte@FornessProperties.com | 407.988.0073 DREW FORNESS, CCIM | Drew@FornessProperties.com | 407.960.4740 www.FornessProperties.com | Licensed Real Estate Broker

Developed By: Blackfin Partners www.BlackfinPartners.com

- Publix grocery anchored shopping center located at the signalized intersection of Johnson Ave & Power Line Rd.
- 1,400 5,600 SF of retail space available.
- · 3 outparcels available.
- Over 1,930' of frontage on County Rd 580 and 575' on Power Line Rd with multiple points of access.
- Located in one of Florida's fastest growing counties where over 15,000 new homes are under construction within a 3-mile radius of the location including the massive Crosswinds master planned community with close to 5,500 new homes located directly north of the site.
- The 3-mile population is expected to grow by over 47,000 people, in a market with limited commercial options.

- Plans are in place to increase both Johnson Ave & Power Line Rd to 4-lanes to accommodate the expected growth.
- The closest grocery stores are Winn-Dixie and Aldi approximately 3-miles to the west.
- Power Line Road is in the process of being extended southward from Hinson Ave to Hwy 17 in Dundee as well as being extended to the north from South Blvd connecting into Hwy 17.
- Multiple new industrial centers have gone in just to the south which includes Aldi's 694,430 distribution center and Carvana which has just completed their 200,000 SF warehouse, adding approximately 950 more jobs to this market.
- · Projected completion is Fall of 2024.