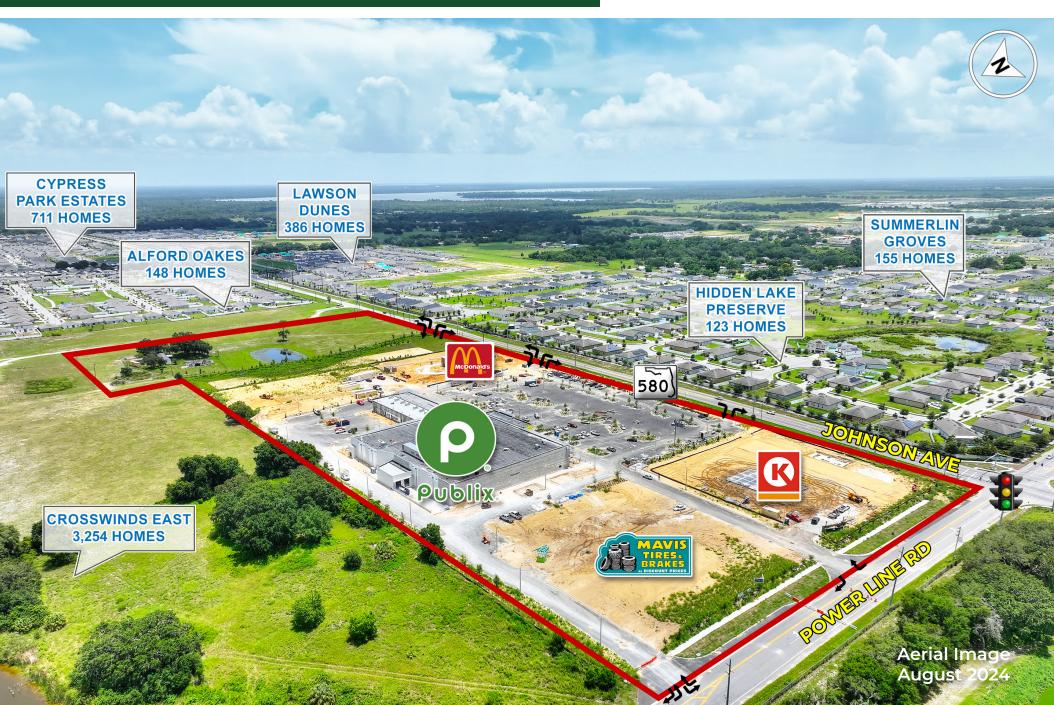

Developed By: Blackfin Partners www.BlackfinPartners.com

- Publix grocery anchored shopping center located at the signalized intersection of Johnson Ave & Power Line Rd.
- 1,400 5,600 SF of retail space available.
- · 3 outparcels available.
- Over 1,930' of frontage on County Rd 580 and 575' on Power Line Rd with multiple points of access.
- Located in one of Florida's fastest growing counties where over 15,000 new homes are under construction within a 3-mile radius of the location including the massive Crosswinds master planned community with close to 5,500 new homes located directly north of the site.
- The 3-mile population is expected to grow by over 47,000 people, in a market with limited commercial options.

- Plans are in place to increase both Johnson Ave & Power Line Rd to 4-lanes to accommodate the expected growth.
- The closest grocery stores are Winn-Dixie and Aldi approximately 3-miles to the west.
- Power Line Road is in the process of being extended southward from Hinson Ave to Hwy 17 in Dundee as well as being extended to the north from South Blvd connecting into Hwy 17.
- Multiple new industrial centers have gone in just to the south which includes Aldi's 694,430 distribution center and Carvana which has just completed their 200,000 SF warehouse, adding approximately 950 more jobs to this market.
- · Projected completion is Fall of 2024.