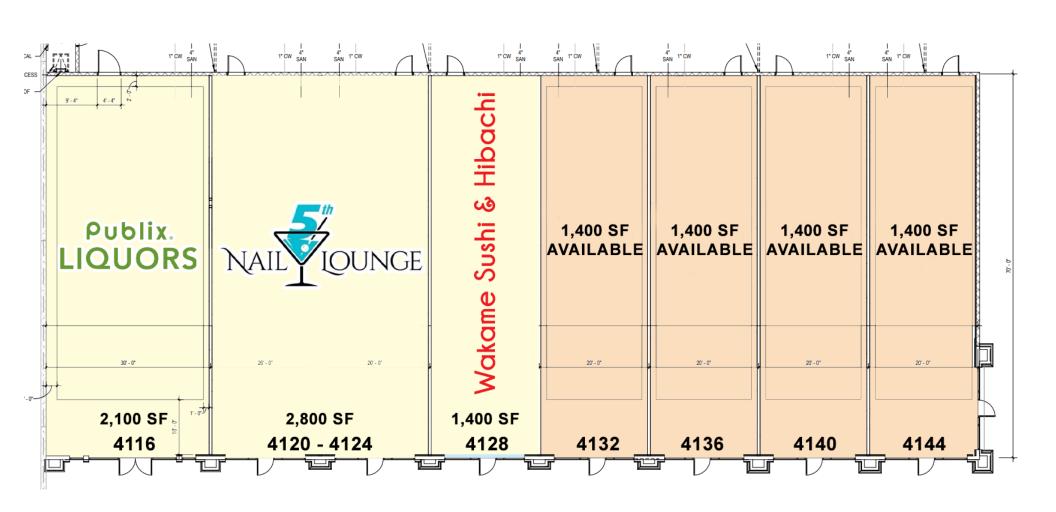

### **SMALL BAY PLAN**

FORNESS
PROPERTIES

COMMERCIAL REAL ESTATE SERVICES

County Rd 580 (E Johnson Ave) & Power Line Rd | Haines City | Polk County | FL

Developed By: Blackfin Partners www.BlackfinPartners.com

- Publix grocery anchored shopping center located at the signalized intersection of Johnson Ave & Power Line Rd.
- 1,400 5,600 SF of retail space available.
- · 3 outparcels available.
- Over 1,930' of frontage on County Rd 580 and 575' on Power Line Rd with multiple points of access.
- Located in one of Florida's fastest growing counties where over 15,000 new homes are under construction within a 3-mile radius of the location including the massive Crosswinds master planned community with close to 5,500 new homes located directly north of the site.
- The 3-mile population is expected to grow by over 47,000 people, in a market with limited commercial options.