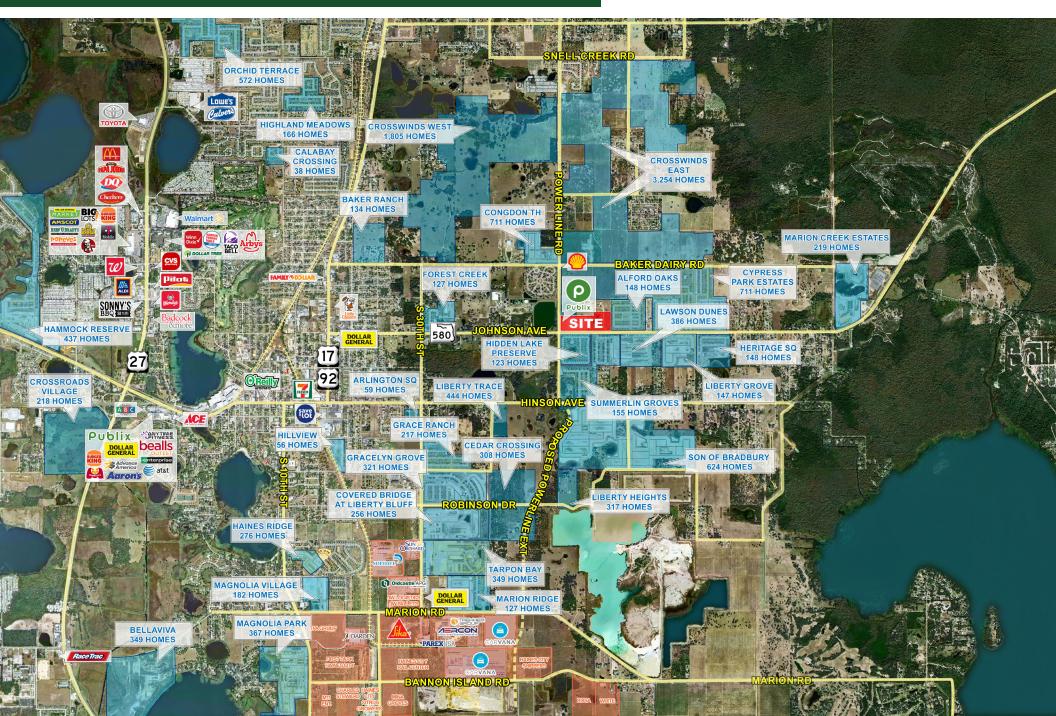

Developed By: Blackfin Partners www.BlackfinPartners.com

- Publix grocery anchored shopping center located at the signalized intersection of Johnson Ave & Power Line Rd.
- 1,400 5,600 SF of retail space available.
- · 3 outparcels available.
- Over 1,930' of frontage on County Rd 580 and 575' on Power Line Rd with multiple points of access.
- Located in one of Florida's fastest growing counties where over 15,000 new homes are under construction within a 3-mile radius of the location including the massive Crosswinds master planned community with close to 5,500 new homes located directly north of the site.
- The 3-mile population is expected to grow by over 47,000 people, in a market with limited commercial options.

- Plans are in place to increase both Johnson Ave & Power Line Rd to 4-lanes to accommodate the expected growth.
- The closest grocery stores are Winn-Dixie and Aldi approximately 3-miles to the west.
- Power Line Road is in the process of being extended southward from Hinson Ave to Hwy 17 in Dundee as well as being extended to the north from South Blvd connecting into Hwy 17.
- Multiple new industrial centers have gone in just to the south which includes Aldi's 694,430 distribution center and Carvana which has just completed their 200,000 SF warehouse, adding approximately 950 more jobs to this market.
- · Projected completion is Fall of 2024.