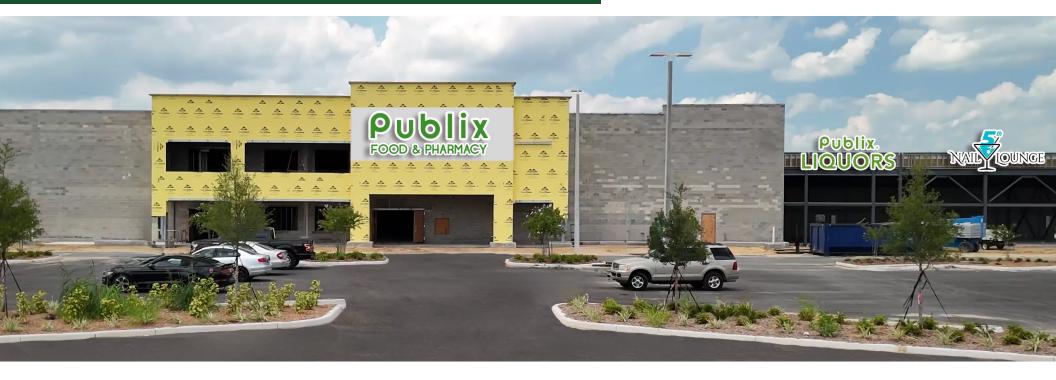

**FORNESS** COMMERCIAL REAL ESTATE SERVICES



County Rd 580 (E Johnson Ave) & Power Line Rd | Haines City | Polk County | FL

### **CONSTRUCTION UNDERWAY!**















**View Shopping Center Video** 

Leased By:

MONTE MITCHELL | Monte@FornessProperties.com | 407.988.0073 DREW FORNESS, CCIM | Drew@FornessProperties.com | 407.960.4740 www.FornessProperties.com | Licensed Real Estate Broker

Developed By: Blackfin Partners www.BlackfinPartners.com









- Publix grocery anchored shopping center located at the signalized intersection of Johnson Ave & Power Line Rd.
- 1,400 5,600 SF of retail space available.
- · 3 outparcels available.
- Over 1,930' of frontage on County Rd 580 and 575' on Power Line Rd with multiple points of access.
- Located in one of Florida's fastest growing counties where over 15,000 new homes are under construction within a 3-mile radius of the location including the massive Crosswinds master planned community with close to 5,500 new homes located directly north of the site.
- The 3-mile population is expected to grow by over 47,000 people, in a market with limited commercial options.

- Plans are in place to increase both Johnson Ave & Power Line Rd to 4-lanes to accommodate the expected growth.
- The closest gro