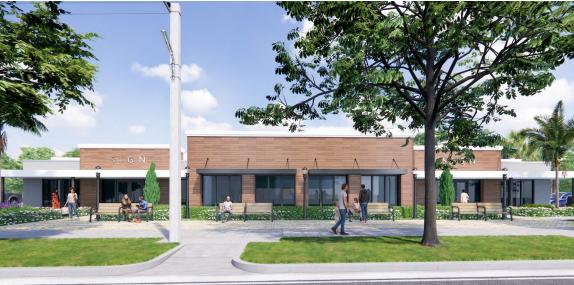

1351 S. Orlando Ave | Maitland, FL | Orlando MSA

**CONCEPTUAL RENDERINGS SUBJECT TO CHANGE** 

1351 S. Orlando Ave | Maitland, FL | Orlando MSA

| DEMOGRAPHICS        | 1-Mile    | 3-Mile    | 5-Mile   |
|---------------------|-----------|-----------|----------|
| POPULATION & GROWTH |           |           |          |
| Population          | 10,607    | 87,847    | 274,381  |
| Growth              | 7.4%      | 5.2%      | 5.2%     |
| Households          | 4,933     | 38,612    | 122,425  |
| Median Age          | 43.5      | 42.1      | 38.9     |
| Household Income    | \$126,387 | \$113,358 | \$96,708 |
| DAYTIME POPULATION  |           |           |          |
| Daytime Employees   | 11,767    | 126,318   | 319,135  |