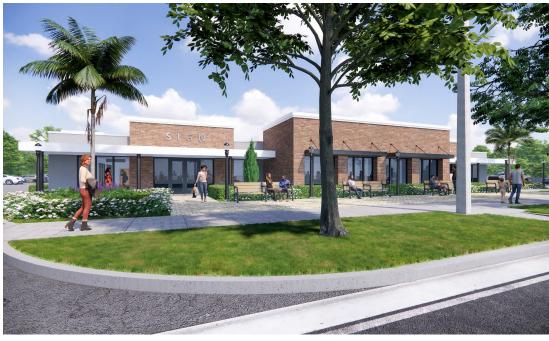

1351 S. Orlando Ave | Maitland, FL | Orlando MSA

**CONCEPTUAL RENDERINGS SUBJECT TO CHANGE** 

1351 S. Orlando Ave | Maitland, FL | Orlando MSA

| DEMOGRAPHICS        | 1-Mile    | 3-Mile    | 5-Mile   |
|---------------------|-----------|-----------|----------|
| POPULATION & GROWTH |           |           |          |
| Population          | 10,607    | 87,847    | 274,381  |
| Growth              | 7.4%      | 5.2%      | 5.2%     |
| Households          | 4,933     | 38,612    | 122,425  |
| Median Age          | 43.5      | 42.1      | 38.9     |
| Household Income    | \$126,387 | \$113,358 | \$96,708 |
| DAYTIME POPULATION  |           |           |          |
| Daytime Employees   | 11,767    | 126,318   | 319,135  |