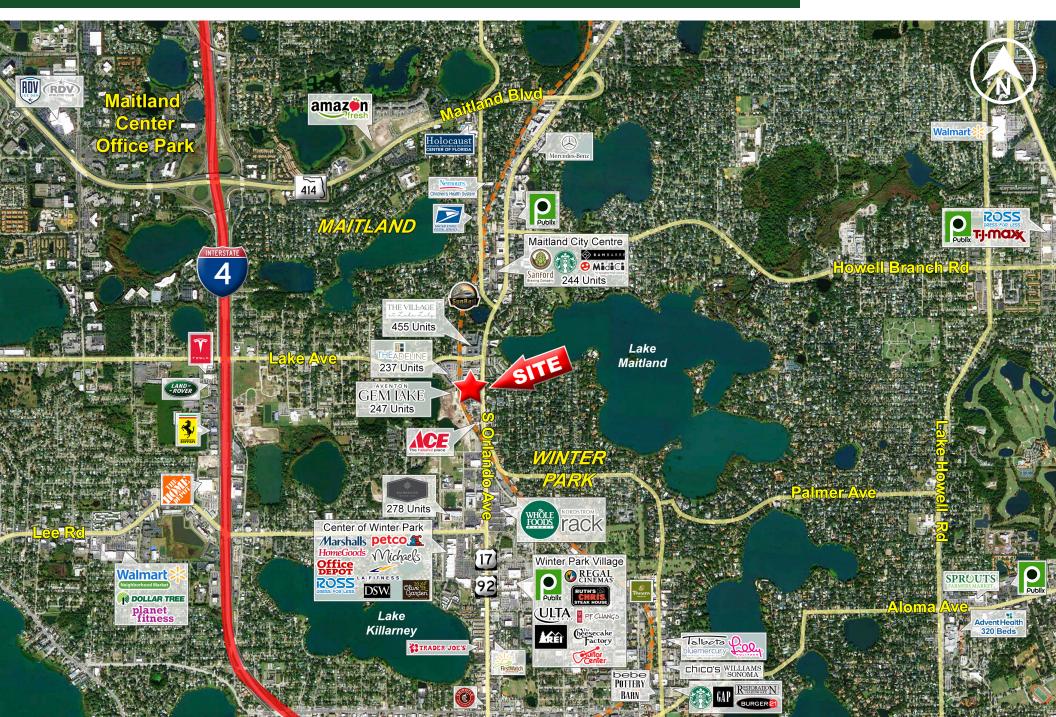

1351 S. Orlando Ave | Maitland, FL | Orlando MSA

1351 S. Orlando Ave | Maitland, FL | Orlando MSA

1351 S. Orlando Ave | Maitland, FL | Orlando MSA