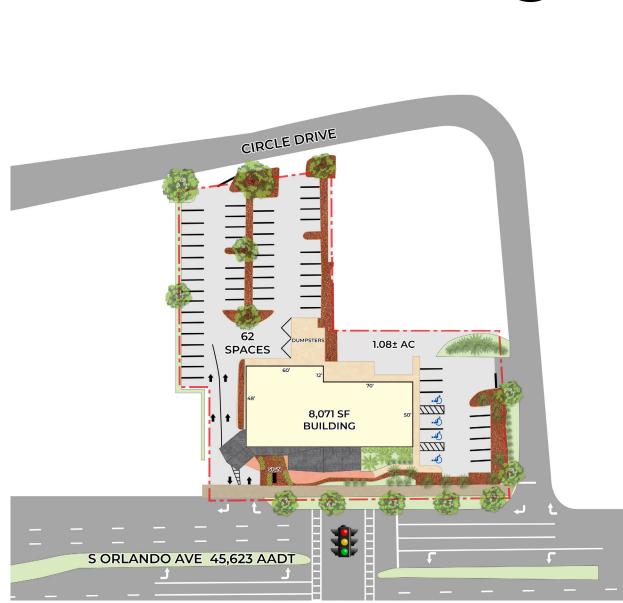

#### **HIGHLIGHTS**

- One-of-a-kind opportunity to lease prime real estate in the highly sought after Maitland/ Winter Park Market.
- 3,500 8,071 SF retail, restaurant, office medical space.
- 96± parking spaces, with the opportunity for additional parking.
- Signalized corner and highly visible intersection on Orlando Avenue.
- Minutes from Park Ave, I-4 and downtown Orlando.
- Nearly 1,000 brand new multifamily units recently built in the immediate vicinity.
- Located near the affluent area of Winter Park.
- Strong demographics with household incomes over \$126,000.
- Surrounded by several luxury apartment communities.
- Between 1.08 and 1.58 Acres Available for lease or for sale (owner prefers leasing/selling all together but willing to separate three (3) parcels available).