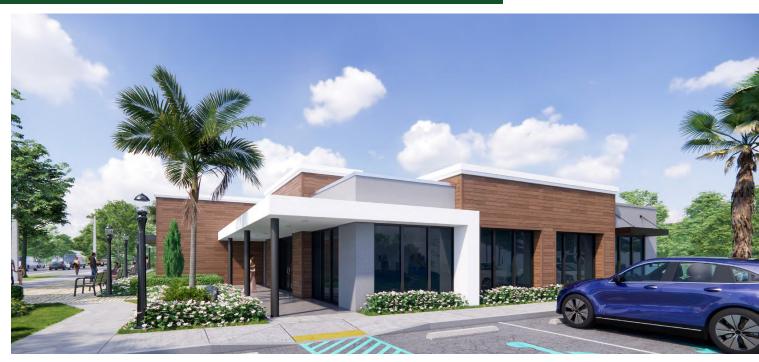

1351 S. Orlando Ave | Maitland, FL | Orlando MSA

**CONCEPTUAL RENDERINGS SUBJECT TO CHANGE** 

1351 S. Orlando Ave | Maitland, FL | Orlando MSA

| DEMOGRAPHICS        | 1-Mile    | 3-Mile    | 5-Mile   |
|---------------------|-----------|-----------|----------|
| POPULATION & GROWTH |           |           |          |
| Population          | 10,607    | 87,847    | 274,381  |
| Growth              | 7.4%      | 5.2%      | 5.2%     |
| Households          | 4,933     | 38,612    | 122,425  |
| Median Age          | 43.5      | 42.1      | 38.9     |
| Household Income    | \$126,387 | \$113,358 | \$96,708 |
| DAYTIME POPULATION  |           |           |          |
| Daytime Employees   | 11,767    | 126,318   | 319,135  |