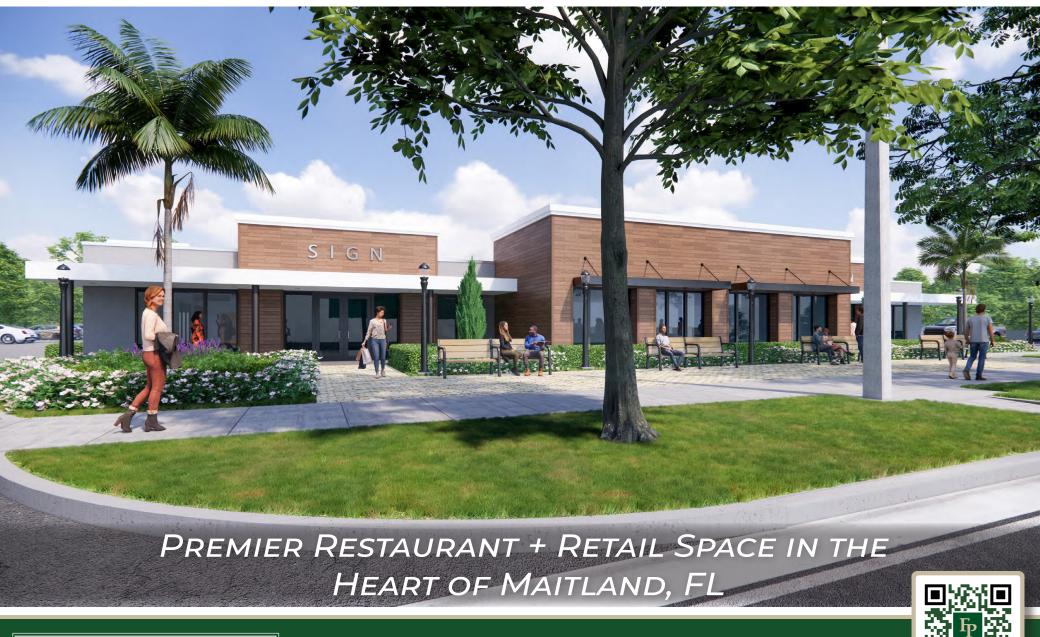

1351 S. Orlando Ave | Maitland, FL | Orlando MSA

#### **HIGHLIGHTS**

- One-of-a-kind opportunity to lease prime real estate in the highly sought after Maitland/ Winter Park Market.
- 3,500 8,071 SF retail, restaurant, office medical space.
- 96± parking spaces, with the opportunity for additional parking.
- Signalized corner and highly visible intersection on Orlando Avenue.
- Minutes from Park Ave, I-4 and downtown Orlando.
- Nearly 1,000 brand new multifamily units recently built in the immediate vicinity.
- Located near the affluent area of Winter Park.
- Strong demographics with household incomes over \$126,000.
- Surrounded by several luxury apartment communities.
- Between 1.08 and 1.58 Acres Available for lease or for sale (owner prefers leasing/selling all together but willing to separate three (3) parcels available).