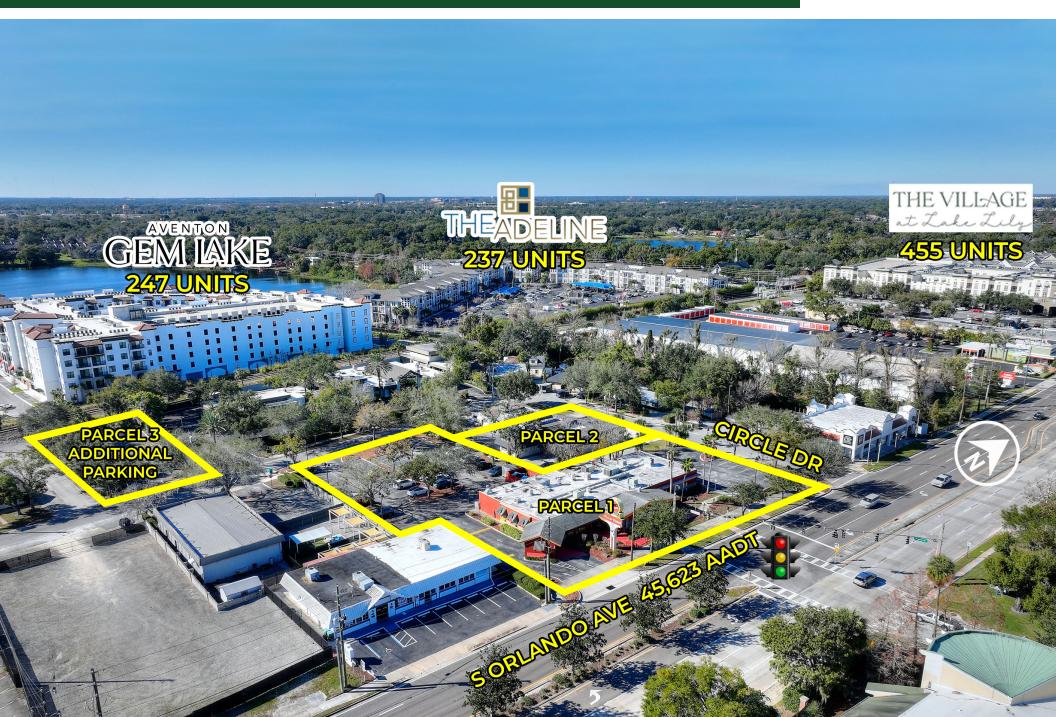

1351 S. Orlando Ave | Maitland, FL | Orlando MSA

#### **HIGHLIGHTS**

- One-of-a-kind opportunity to lease prime real estate in the highly sought after Maitland/ Winter Park Market.
- 3,500 8,071 SF retail, restaurant, office medical space.
- 96± parking spaces, with the opportunity for additional parking.
- Signalized corner and highly visible intersection on Orlando Avenue.
- Minutes from Park Ave, I-4 and downtown Orlando.
- Nearly 1,000 brand new multifamily units recently built in the immediate vicinity.
- Located near the affluent area of Winter Park.
- Strong demographics with household incomes over \$126,000.
- Surrounded by several luxury apartment communities.
- Between 1.08 and 1.58 Acres Available for lease or for sale (owner prefers leasing/selling all together but willing to separate three (3) parcels available).