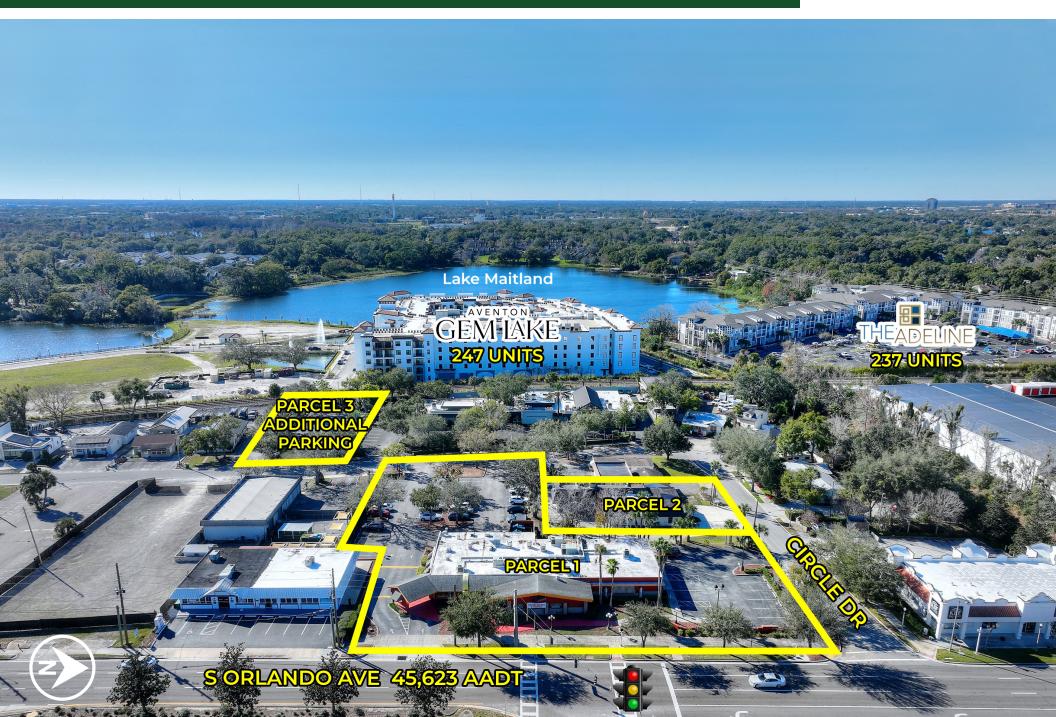

1351 S. Orlando Ave | Maitland, FL | Orlando MSA

#### **HIGHLIGHTS**

- One-of-a-kind opportunity to lease prime real estate in the highly sought after Maitland/ Winter Park Market.
- 3,500 8,071 SF retail, restaurant, office medical space.
- 96± parking spaces, with the opportunity for additional parking.
- Signalized corner and highly visible intersection on Orlando Avenue.
- Minutes from Park Ave, I-4 and downtown Orlando.
- Nearly 1,000 brand new multifamily units recently built in the immediate vicinity.
- Located near the affluent area of Winter Park.
- Strong demographics with household incomes over \$126,000.
- Surrounded by several luxury apartment communities.
- Between 1.08 and 1.58 Acres Available for lease or for sale (owner prefers leasing/selling all together but willing to separate three (3) parcels available).