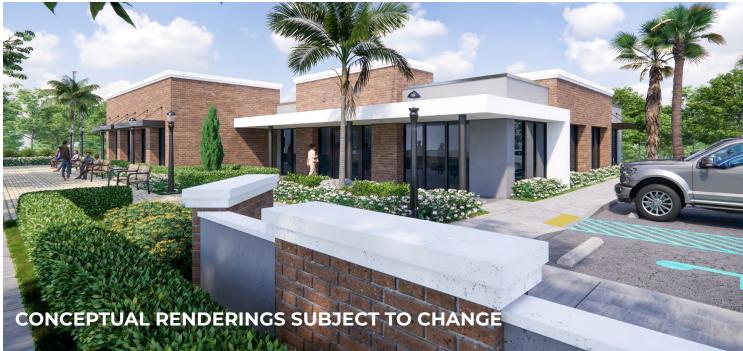

1351 S. Orlando Ave | Maitland, FL | Orlando MSA

**CONCEPTUAL RENDERINGS SUBJECT TO CHANGE** 

1351 S. Orlando Ave | Maitland, FL | Orlando MSA

| DEMOGRAPHICS        | 1-Mile    | 3-Mile    | 5-Mile   |
|---------------------|-----------|-----------|----------|
| POPULATION & GROWTH |           |           |          |
| Population          | 10,607    | 87,847    | 274,381  |
| Growth              | 7.4%      | 5.2%      | 5.2%     |
| Households          | 4,933     | 38,612    | 122,425  |
| Median Age          | 43.5      | 42.1      | 38.9     |
| Household Income    | \$126,387 | \$113,358 | \$96,708 |
| DAYTIME POPULATION  |           |           |          |
| Daytime Employees   | 11,767    | 126,318   | 319,135  |