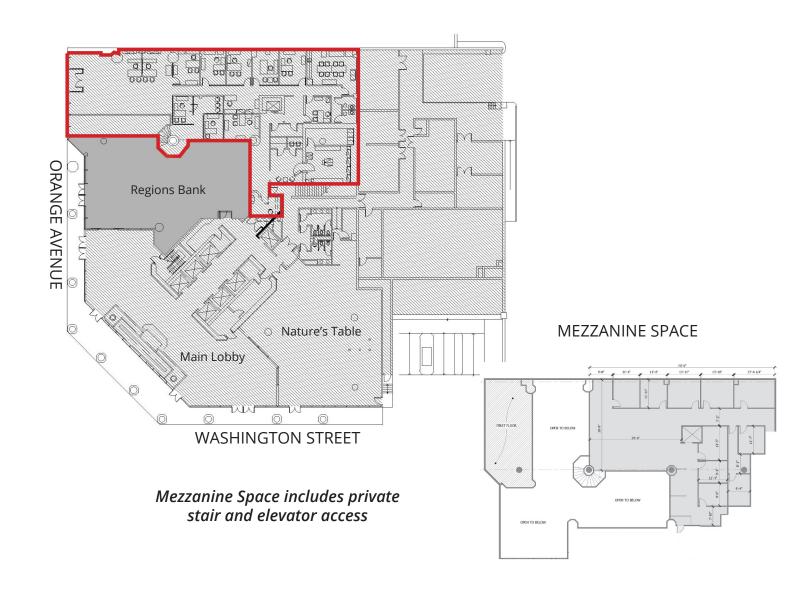

#### Unique Two-Story Retail / Office Space Suite 100 - 10,279± rsf (Includes Second Floor Mezzanine Space)

Greg Morrison
Principal
D 407 440 6640
greg.morrison@avisonyoung.com

Nathan Eissler Principal D 407 440 6658 nathan.eissler@avisonyoung.com Patrick Morrison
Vice President
D 407 440 6649
patrick.morison@avisonyoung.com