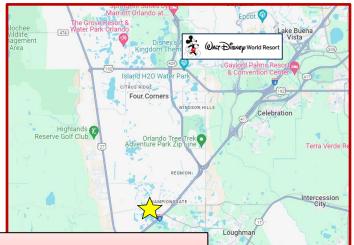

## **Prime Multi-Family Site Championsgate**

Ronald Reagan Parkway, Davenport, Florida

\$749,000

- 2+/- acre development site just outside Championsgate
- RMX zoning will allow up to 20 DU/acre and 50' building height
- Utilities available adjacent to site
- Frontage on existing 4 lane Ronald Reagan Parkway
- Minutes from shopping, dining, and world class attractions
- 15 minutes to Disney World, directly off ramp to I-4
- Entire site is 58+ acres offering waterfront views
- Seller willing to split lot and sell each buildable site for \$450,000
- Full development review available