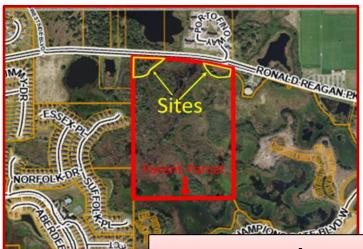

## **Prime Multi-Family Site Championsgate**

Ronald Reagan Parkway, Davenport, Florida

\$749,000

- 2+/- acre development site just outside Championsgate
- RMX zoning will allow up to 20 DU/acre and 50' building height
- Utilities available adjacent to site
- Frontage on existing 4 lane Ronald Reagan Parkway
- Minutes from shopping, dining, and world class attractions
- 15 minutes to Disney World, directly off ramp to I-4
- Entire site is 58+ acres offering waterfront views
- Seller willing to split lot and sell each buildable site for \$450,000
- Full development review available