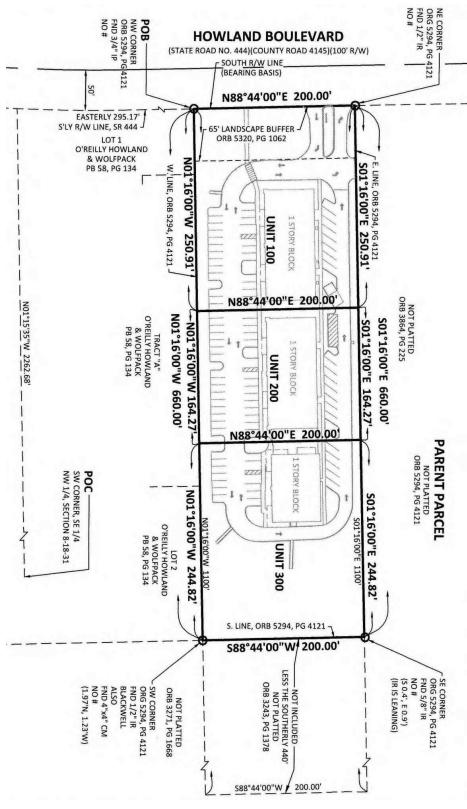

|  |
| YEAR BUILT:    | 2006                                                                |  |
| PARCEL NO:     | 8108-06-00-2000<br>8108-06-00-3000                                  |  |
| TRAFFIC COUNT: | 31,500 AADT                                                         |  |
| ZONING:        | C-1, Retail Commercial<br>District                                  |  |

### **LOCATION ADDRESS**

3151 Howland Boulevard, Unit 200 & 300 Deltona, FL 32725



# **ADDITIONAL PHOTOS**













Principal | Senior Advisor
O: 386.301.4581 | C: 386.295.5723

john.trost@svn.com



### **ADDITIONAL PHOTOS**













Principal | Senior Advisor O: 386.301.4581 | C: 386.295.5723 john.trost@svn.com



### JOHN W. TROST, CCIM



### **CONDOMINIUM SURVEY**



# JOHN W. TROST, CCIM



### **LOCATION MAPS**





# JOHN W. TROST, CCIM



# **DEMOGRAPHICS MAP & REPORT**



| POPULATION                            | 1 MILE              | 3 MILES               | 5 MILES               |
|---------------------------------------|---------------------|-----------------------|-----------------------|
| TOTAL POPULATION                      | 3,869               | 40,294                | 115,582               |
| AVERAGE AGE                           | 33.5                | 40.5                  | 41.0                  |
| AVERAGE AGE (MALE)                    | 34.1                | 39.6                  | 39.6                  |
| AVERAGE AGE (FEMALE)                  | 32.4                | 42.0                  | 42.4                  |
|