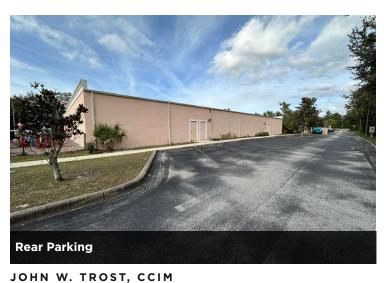

Building 300: 5,151 SF, currently operating as a daycare but designed for medical office use. Restoring a few walls will convert it back to a functional medical office. Front and rear parking.

Signage on Howland Boulevard.