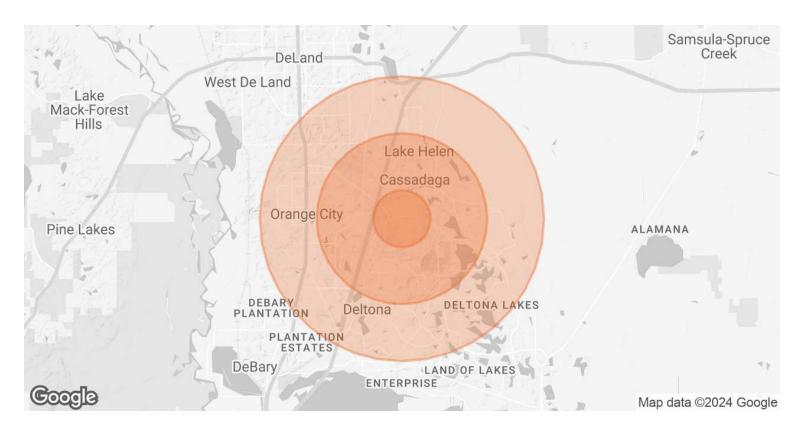

# **DEMOGRAPHICS MAP & REPORT**

| POPULATION                            | 1 MILE              | 3 MILES               | 5 MILES               |
|---------------------------------------|---------------------|-----------------------|-----------------------|
| TOTAL POPULATION                      | 3,869               | 40,294                | 115,582               |
| AVERAGE AGE                           | 33.5                | 40.5                  | 41.0                  |
| AVERAGE AGE (MALE)                    | 34.1                | 39.6                  | 39.6                  |
| AVERAGE AGE (FEMALE)                  | 32.4                | 42.0                  | 42.4                  |
|                                       |                     |                       |                       |
| HOUSEHOLDS & INCOME                   | 1 MILE              | 3 MILES               | 5 MILES               |
| HOUSEHOLDS & INCOME  TOTAL HOUSEHOLDS | <b>1 MILE</b> 1,232 | <b>3 MILES</b> 15,401 | <b>5 MILES</b> 44,819 |
|                                       |                     |                       |                       |
| TOTAL HOUSEHOLDS                      | 1,232               | 15,401                | 44,819                |

2020 American Community Survey (ACS)

JOHN W. TROST, CCIM