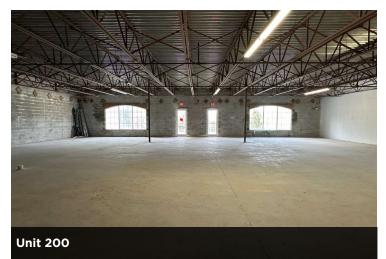

#### PROPERTY DESCRIPTION

Two Office/Retail Condo Buildings For Sale.

Create your own medical park and benefit from the demand for medical space in Deltona, off Interstate 4.

Building 200: 8,418 SF, shell condition, demised into two units of approximately 4,209 SF each. It features four separate entrances and rear doors.