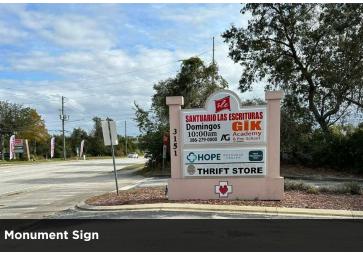

Building 300: 5,151 SF, currently operating as a daycare but designed for medical office use. Restoring a few walls will convert it back to a functional medical office. Front and rear parking.

Signage on Howland Boulevard.

### **LOCATION ADDRESS**

3151 Howland Boulevard, Unit 200 & 300 Deltona, FL 32725