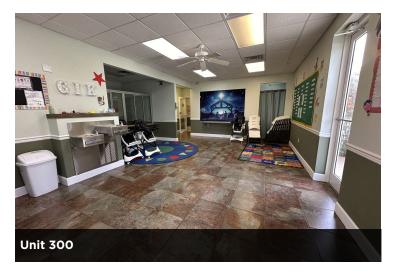

Building 300: 5,151 SF, currently operating as a daycare but designed for medical office use. Restoring a few walls will convert it back to a functional medical office. Front and rear parking.

Signage on Howland Boulevard.

# **ADDITIONAL PHOTOS**

Principal | Senior Advisor
O: 386.301.4581 | C: 386.295.5723

john.trost@svn.com

### **ADDITIONAL PHOTOS**

Principal | Senior Advisor O: 386.301.4581 | C: 386.295.5723 john.trost@svn.com