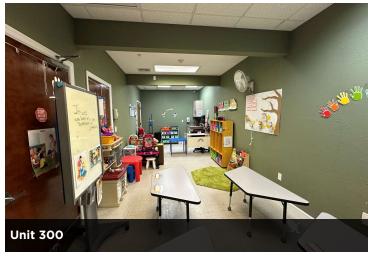

Building 300: 5,151 SF, currently operating as a daycare but designed for medical office use. Restoring a few walls will convert it back to a functional medical office. Front and rear parking.

Signage on Howland Boulevard.

# **ADDITIONAL PHOTOS**

Principal | Senior Advisor
O: 386.301.4581 | C: 386.295.5723

john.trost@svn.com

### **ADDITIONAL PHOTOS**

Principal | Senior Advisor O: 386.301.4581 | C: 386.295.5723 john.trost@svn.com