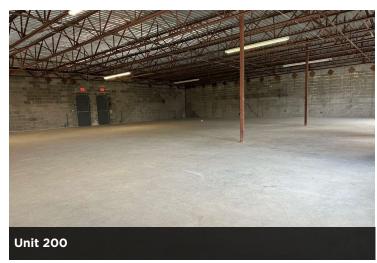

#### PROPERTY DESCRIPTION

Two Office/Retail Condo Buildings For Sale.

Create your own medical park and benefit from the demand for medical space in Deltona, off Interstate 4.

Building 200: 8,418 SF, shell condition, demised into two units of approximately 4,209 SF each. It features four separate entrances and rear doors.