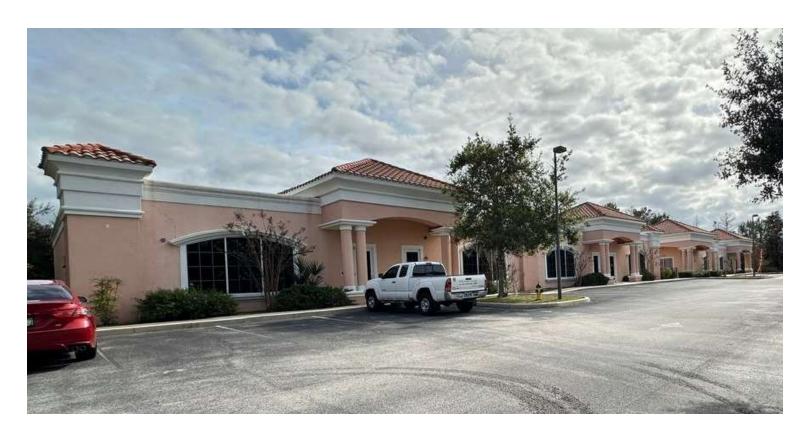

# TWO OFFICE/RETAIL CONDO BUILDINGS FOR SALE

#### PROPERTY DESCRIPTION

Two Office/Retail Condo Buildings For Sale.

Create your own medical park and benefit from the demand for medical space in Deltona, off Interstate 4.

Building 200: 8,418 SF, shell condition, demised into two units of approximately 4,209 SF each. It features four separate entrances and rear doors.

Building 300: 5,151 SF, currently operating as a daycare but designed for medical office use. Restoring a few walls will convert it back to a functional medical office. Front and rear parking.

Signage on Howland Boulevard.

Conveniently located approximately 1 mile from Interstate 4 and Halifax Health | UF Health - Medical Center of Deltona.

### **LOCATION ADDRESS**

3151 Howland Boulevard, Unit 200 & 300 Deltona, FL 32725