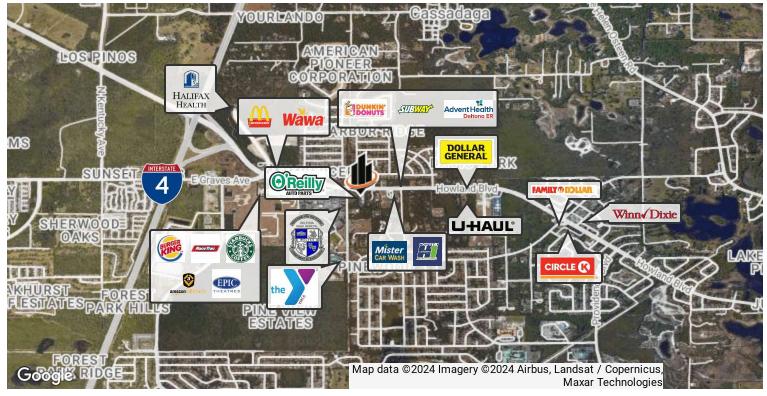

R BUILT:    | 2006                                                                |  |
| PARCEL NO:     | 8108-06-00-2000<br>8108-06-00-3000                                  |  |
| TRAFFIC COUNT: | 31,500 AADT                                                         |  |
| ZONING:        | C-1, Retail Commercial<br>District                                  |  |

### **LOCATION ADDRESS**

3151 Howland Boulevard, Unit 200 & 300 Deltona, FL 32725



# **ADDITIONAL PHOTOS**













Principal | Senior Advisor
O: 386.301.4581 | C: 386.295.5723

john.trost@svn.com



### **ADDITIONAL PHOTOS**













Principal | Senior Advisor O: 386.301.4581 | C: 386.295.5723 john.trost@svn.com



### JOHN W. TROST, CCIM



### **CONDOMINIUM SURVEY**



# JOHN W. TROST, CCIM



### **LOCATION MAPS**





# JOHN W. TROST, CCIM



# **DEMOGRAPHICS MAP & REPORT**



| POPULATION                            | 1 MILE              | 3 MILES               | 5 MILES               |
|---------------------------------------|---------------------|-----------------------|-----------------------|
| TOTAL POPULATION                      | 3,869               | 40,294                | 115,582               |
| AVERAGE AGE                           | 33.5                | 40.5                  | 41.0                  |
| AVERAGE AGE (MALE)                    | 34.1                | 39.6                  | 39.6                  |
| AVERAGE AGE (FEMALE)                  | 32.4                | 42.0                  | 42.4                  |
|                                       |                     |