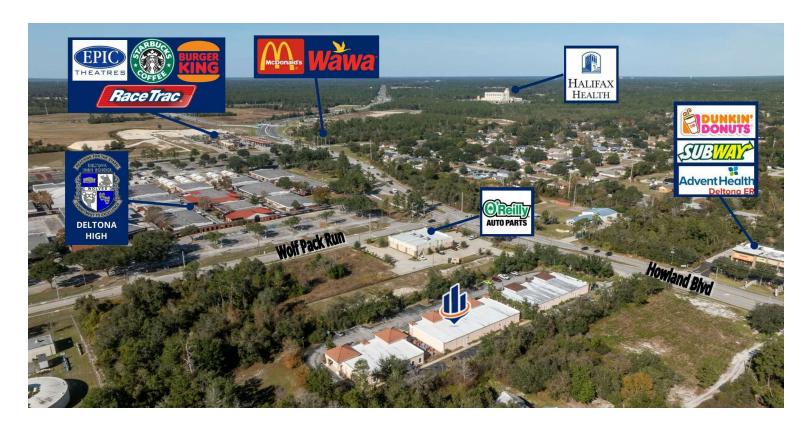

EAR BUILT:    | 2006                                                                |  |
| PARCEL NO:     | 8108-06-00-2000<br>8108-06-00-3000                                  |  |
| TRAFFIC COUNT: | 31,500 AADT                                                         |  |
| ZONING:        | C-1, Retail Commercial<br>District                                  |  |

### **LOCATION ADDRESS**

3151 Howland Boulevard, Unit 200 & 300 Deltona, FL 32725



# **ADDITIONAL PHOTOS**













Principal | Senior Advisor
O: 386.301.4581 | C: 386.295.5723

john.trost@svn.com



### **ADDITIONAL PHOTOS**













Principal | Senior Advisor O: 386.301.4581 | C: 386.295.5723 john.trost@svn.com



### JOHN W. TROST, CCIM



### **CONDOMINIUM SURVEY**



# JOHN W. TROST, CCIM



### **LOCATION MAPS**





# JOHN W. TROST, CCIM



# **DEMOGRAPHICS MAP & REPORT**



| POPULATION                            | 1 MILE              | 3 MILES               | 5 MILES               |
|---------------------------------------|---------------------|-----------------------|-----------------------|
| TOTAL POPULATION                      | 3,869               | 40,294                | 115,582               |
| AVERAGE AGE                           | 33.5                | 40.5                  | 41.0                  |
| AVERAGE AGE (MALE)                    | 34.1                | 39.6                  | 39.6                  |
| AVERAGE AGE (FEMALE)                  | 32.4                | 42.0                  | 42.4                  |
|                                       |                     |