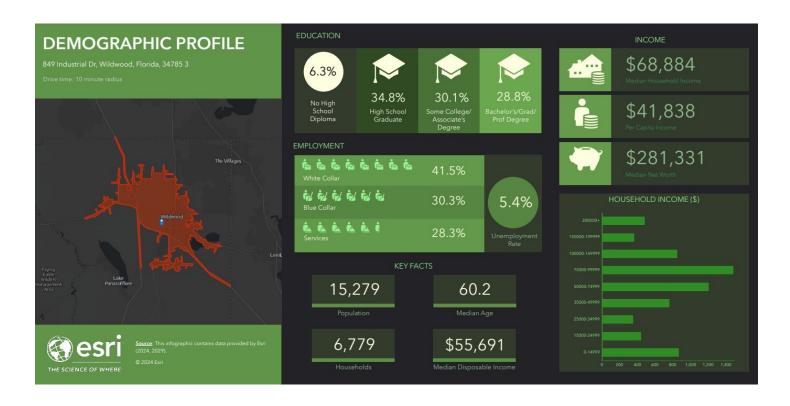

Acreage has some stabilized surface and a retention pond has been added. Future land use is industrial. Approximately 352 feet of frontage on Industrial Drive and 570 feet of frontage on the paved road on the south side of the property. There is a 10" water main along Industrial Dr. in front of the property. An 8" sewer line runs along the same route in front of the property. It also appears that a 4" lateral sewer line runs to the property from the existing 8" but would need verification. The 3,400-acre Monarch Ranch to the South of the property recently sold with plans for development. The Villages is to the East and South. Close to major highways such as US Hwy 301, the Florida Turnpike and I-75. It is approximately an one hour drive to Tampa and Orlando.

### **Demographic Profile**



# **Drive Time Map**



#### Drive Time Map

849 Industrial Drive, Wildwood, FL 34785



September 10, 2024

## **Traffic Count Map**



#### Traffic Count Map

849 Industrial Dr, Wildwood, Florida, 34785 2 849 Industrial Dr, Wildwood, Florida, 34785 Rings: 1, 3, 5 mile radii Prepared by Esri Latitude: 28.84976 Longitude: -82.05694





Average Daily Traffic Volume

Up to 6,000 vehicles per day

▲6,001 - 15,000 ▲15,001 - 30,000

▲30,001 - 50,000 ▲50,001 - 100,000

▲More than 100,000 per day

27 Le

Source: ©2024 Kalibrate Technologies (Q2 2024).

September 10, 2024