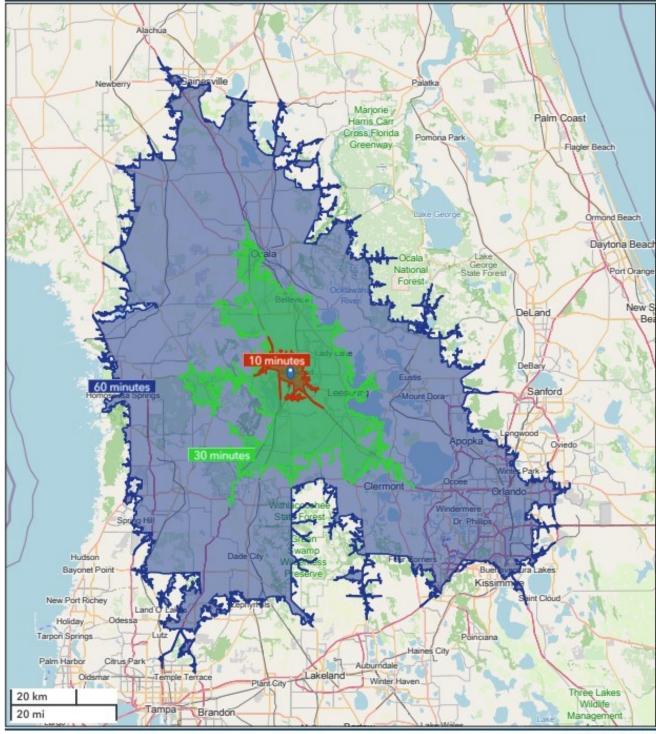

# **Drive Time Map**

#### Drive Time Map

849 Industrial Drive, Wildwood, FL 34785

September 10, 2024