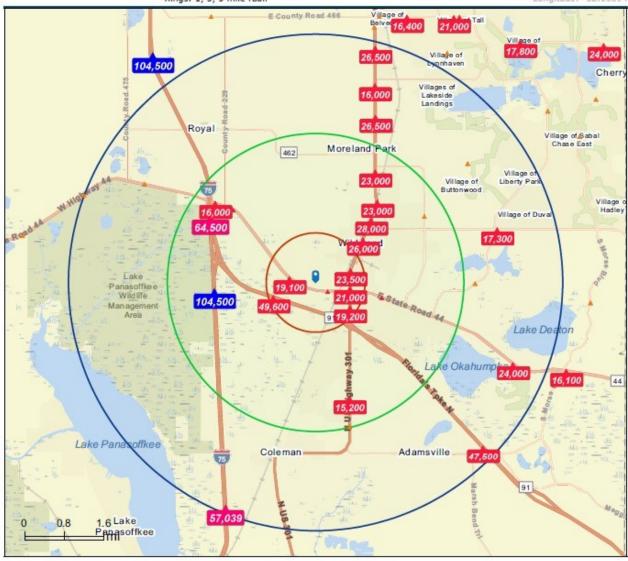

## **Traffic Count Map**

#### Traffic Count Map

849 Industrial Dr, Wildwood, Florida, 34785 2 849 Industrial Dr, Wildwood, Florida, 34785 Rings: 1, 3, 5 mile radii Prepared by Esri Latitude: 28.84976 Longitude: -82.05694

Average Daily Traffic Volume

Up to 6,000 vehicles per day

▲6,001 - 15,000 ▲15,001 - 30,000

▲30,001 - 50,000 ▲50,001 - 100,000

▲More than 100,000 per day

27 Le

Source: ©2024 Kalibrate Technologies (Q2 2024).

September 10, 2024