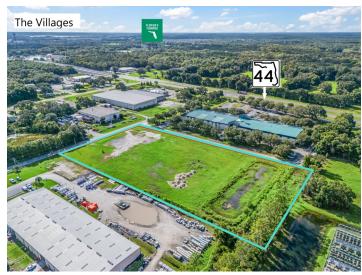

## **Map of Property**

### **Property Description**

4.98 acres located in the desirable Willard Peebles Industrial Park. Directly behind Florida Department of Children & Families and Russell Stover. Property is zoned M-1, which can be used for light industrial uses. Acreage has some stabilized surface and a retention pond has been added. Future land use is industrial. Approximately 352 feet of frontage on Industrial Drive and 570 feet of frontage on the paved road on the south side of the property. There is a 10" water main along Industrial Dr. in front of the property. An 8" sewer line runs along the same route in front of the property. It also appears that a 4" lateral sewer line runs to the property from the existing 8" but would need verification. The 3,400-acre Monarch Ranch to the South of the property recently sold with plans for development. The Villages is to the East and South. Close to major highways such as US Hwy 301, the Florida Turnpike and I-75. It is approximately an one hour drive to Tampa and Orlando.