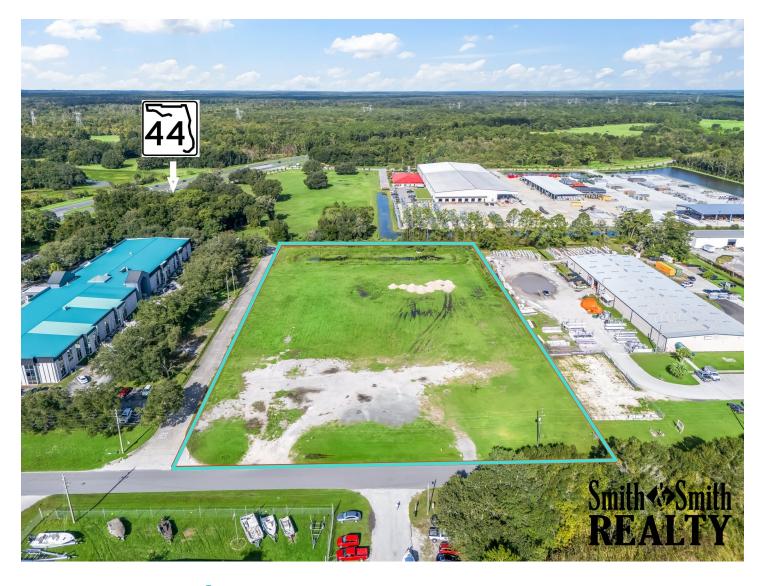

#### **For Sale**

- 4.98 Acres
- Zoned M-1
- Future Land Use: Industrial
- Willard Peebles Industrial Park
- Retention in back of property

\$1,250,000

849 Industrial Drive Wildwood, FL 34785

### **Property Description**

4.98 acres located in the desirable Willard Peebles Industrial Park. Directly behind Florida Department of Children & Families and Russell Stover. Property is zoned M-1, which can be used for light industrial uses. Acreage has some stabilized surface and a retention pond has been added. Future land use is industrial. Approximately 352 feet of frontage on Industrial Drive and 570 feet of frontage on the paved road on the south side of the property. There is a 10" water main along Industrial Dr. in front of the property. An 8" sewer line runs along the same route in front of the property. It also appears that a 4" lateral sewer line runs to the property from the existing 8" but would need verification. The 3,400-acre Monarch Ranch to the South of the property recently sold with plans for development. The Villages is to the East and South. Close to major highways such as US Hwy 301, the Florida Turnpike and I-75. It is approximately an one hour drive to Tampa and Orlando.