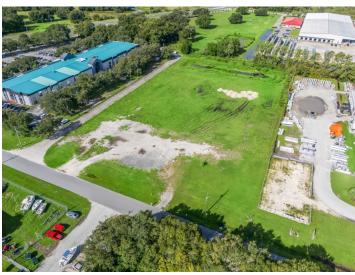

## **Additional Photos**

### **Property Description**

4.98 acres located in the desirable Willard Peebles Industrial Park. Directly behind Florida Department of Children & Families and Russell Stover. Property is zoned M-1, which can be used for light industrial uses. Acreage has some stabilized surface and a retention pond has been added. Future land use is industrial. Approximately 352 feet of frontage on Industrial Drive and 570 feet of frontage on the paved road on the south side of the property. There is a 10" water main along Industrial Dr. in front of the property. An 8" sewer line runs along the same route in front of the property. It also appears that a 4" lateral sewer line runs to the property from the existing 8" but would need verification. The 3,400-acre Monarch Ranch to the South of the property recently sold with plans for development. The Villages is to the East and South. Close to major highways such as US Hwy 301, the Florida Turnpike and I-75. It is approximately an one hour drive to Tampa and Orlando.