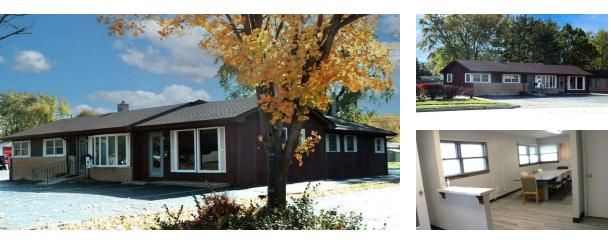

### FREE STANDING OFFICE/RETAIL PRICE REDUCED

2,576 sf Freestanding L- shaped frame single story building suitable for office or retail use.

9 private offices, 2 large open areas, 2 baths, kitchenette and 25+ car paved lot.

Located on Busy Route 120 with traffic counts of 18,800 vehicles per day.

Potential for drive-thru. Newer roof, furnace and flooring.

SBA financing available with as little as 10% down.

| Demographics      | 1 Mile   | 3 Miles  | 5 Miles  |
|-------------------|----------|----------|----------|
| Total Population  | 6,193    | 30,058   | 57,307   |
| Average HH Income | \$68,392 | \$92,735 | \$98,099 |

# 4915 W Elm St (Route 120)

## Mchenry, IL 60050