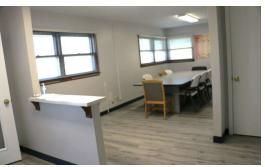

### FREE STANDING OFFICE/RETAIL PRICE REDUCED

2,576 sf Freestanding L- shaped frame single story building suitable for office or retail use.

9 private offices, 2 large open areas, 2 baths, kitchenette and 25+ car paved lot.

## \$284,000 (\$110.25 PSF)

| Specifications  |                     |  |
|-----------------|---------------------|--|
| Description:    | Office / Retail     |  |
| Size:           | 2,576 SF            |  |
| Year Built:     | 1961                |  |
| HVAC System:    | GFA / Central Air   |  |
| Environmental:  | 2021 Clean Phase II |  |
| Electrical:     | 100 amp 3 Panels    |  |
| Washrooms:      | 2                   |  |
| Ceiling Height: | 9 ft                |  |
| Parking:        | 25+                 |  |
| Sewer/Water:    | City                |  |
| Zoning:         | C5                  |  |
| Taxes:          | \$9,555.26 (2023)   |  |
| PIN #:          | 09-27-303-039       |  |