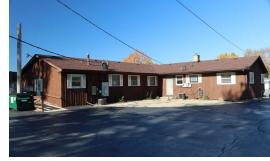

### FREE STANDING OFFICE/RETAIL PRICE REDUCED

2,576 sf Freestanding L- shaped frame single story building suitable for office or retail use.

9 private offices, 2 large open areas, 2 baths, kitchenette and 25+ car paved lot.

Located on Busy Route 120 with traffic counts of 18,800 vehicles per day.

Potential for drive-thru. Newer roof, furnace and flooring.

SBA financing available with as little as 10% down.

| Demographics      | 1 Mile   | 3 Miles  | 5 Miles  |
|-------------------|----------|----------|----------|
| Total Population  | 6,193    | 30,058   | 57,307   |
| Average HH Income | \$68,392 | \$92,735 | \$98,099 |

# 4915 W Elm St (Route 120)

## Mchenry, IL 60050