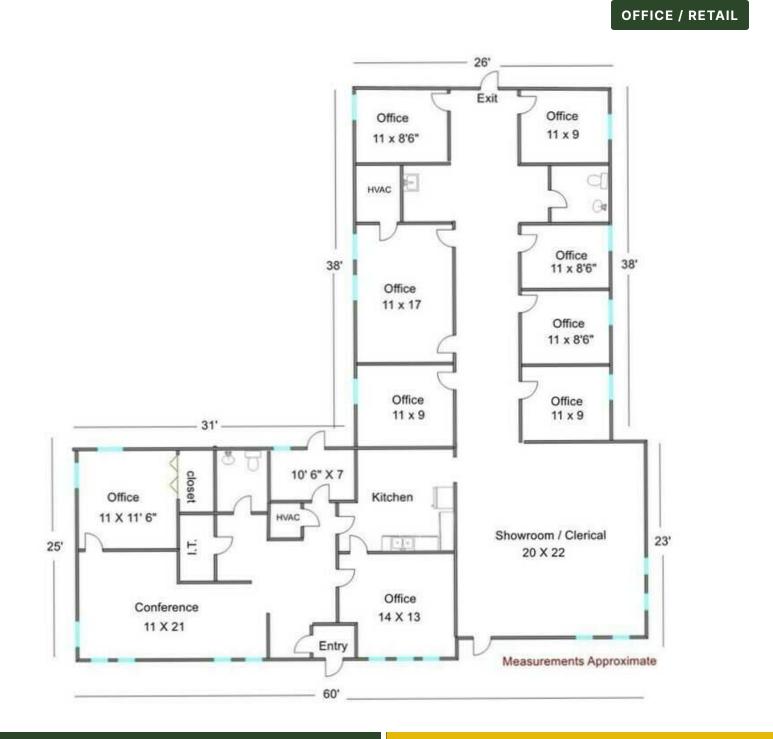

### FREE STANDING OFFICE/RETAIL PRICE REDUCED

2,576 sf Freestanding L- shaped frame single story building suitable for office or retail use.

9 private offices, 2 large open areas, 2 baths, kitchenette and 25+ car paved lot.

## \$284,000 (\$110.25 PSF)

| Specifications  |                     |  |
|-----------------|---------------------|--|
| Description:    | Office / Retail     |  |
| Size:           | 2,576 SF            |  |
| Year Built:     | 1961                |  |
| HVAC System:    | GFA / Central Air   |  |
| Environmental:  | 2021 Clean Phase II |  |
| Electrical:     | 100 amp 3 Panels    |  |
| Washrooms:      | 2                   |  |
| Ceiling Height: | 9 ft                |  |
| Parking:        | 25+                 |  |
| Sewer/Water:    | City                |  |
| Zoning:         | C5                  |  |
| Taxes:          | \$9,555.26 (2023)   |  |
| PIN #:          | 09-27-303-039       |  |