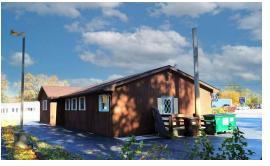

### FREE STANDING OFFICE/RETAIL PRICE REDUCED

2,576 sf Freestanding L- shaped frame single story building suitable for office or retail use.

9 private offices, 2 large open areas, 2 baths, kitchenette and 25+ car paved lot.

Located on Busy Route 120 with traffic counts of 18,800 vehicles per day.

Potential for drive-thru. Newer roof, furnace and flooring.

SBA financing available with as little as 10% down.

| Demographics      | 1 Mile   | 3 Miles  | 5 Miles  |
|-------------------|----------|----------|----------|
| Total Population  | 6,193    | 30,058   | 57,307   |
| Average HH Income | \$68,392 | \$92,735 | \$98,099 |