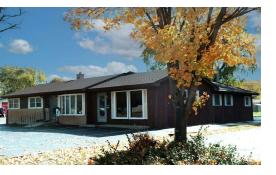

### FREE STANDING OFFICE/RETAIL PRICE REDUCED

2,576 sf Freestanding L- shaped frame single story building suitable for office or retail use.

9 private offices, 2 large open areas, 2 baths, kitchenette and 25+ car paved lot.

Located on Busy Route 120 with traffic counts of 18,800 vehicles per day.

Potential for drive-thru. Newer roof, furnace and flooring.

SBA financing available with as little as 10% down.

| Demographics      | 1 Mile   | 3 Miles  | 5 Miles  |
|-------------------|----------|----------|----------|
| Total Population  | 6,193    | 30,058   | 57,307   |
| Average HH Income | \$68,392 | \$92,735 | \$98,099 |

# 4915 W Elm St (Route 120)

## Mchenry, IL 60050