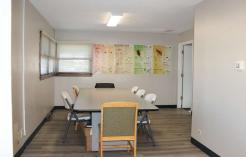

### FREE STANDING OFFICE/RETAIL PRICE REDUCED

2,576 sf Freestanding L- shaped frame single story building suitable for office or retail use.

9 private offices, 2 large open areas, 2 baths, kitchenette and 25+ car paved lot.