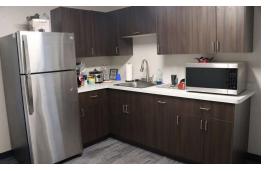

### FREE STANDING OFFICE/RETAIL PRICE REDUCED

2,576 sf Freestanding L- shaped frame single story building suitable for office or retail use.

9 private offices, 2 large open areas, 2 baths, kitchenette and 25+ car paved lot.