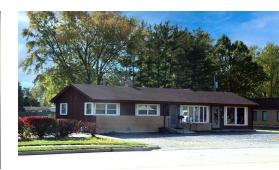

### FREE STANDING OFFICE/RETAIL PRICE REDUCED

2,576 sf Freestanding L- shaped frame single story building suitable for office or retail use.

9 private offices, 2 large open areas, 2 baths, kitchenette and 25+ car paved lot.

Located on Busy Route 120 with traffic counts of 18,800 vehicles per day.

Potential for drive-thru. Newer roof, furnace and flooring.

SBA financing available with as little as 10% down.

| Demographics      | 1 Mile   | 3 Miles  | 5 Miles  |
|-------------------|----------|----------|----------|
| Total Population  | 6,193    | 30,058   | 57,307   |
| Average HH Income | \$68,392 | \$92,735 | \$98,099 |

# 4915 W Elm St (Route 120)

## Mchenry, IL 60050