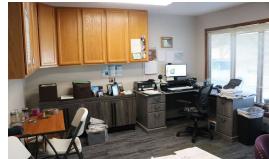

### FREE STANDING OFFICE/RETAIL PRICE REDUCED

2,576 sf Freestanding L- shaped frame single story building suitable for office or retail use.

9 private offices, 2 large open areas, 2 baths, kitchenette and 25+ car paved lot.