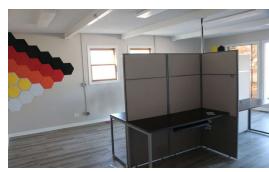

### FREE STANDING OFFICE/RETAIL PRICE REDUCED

2,576 sf Freestanding L- shaped frame single story building suitable for office or retail use.

9 private offices, 2 large open areas, 2 baths, kitchenette and 25+ car paved lot.