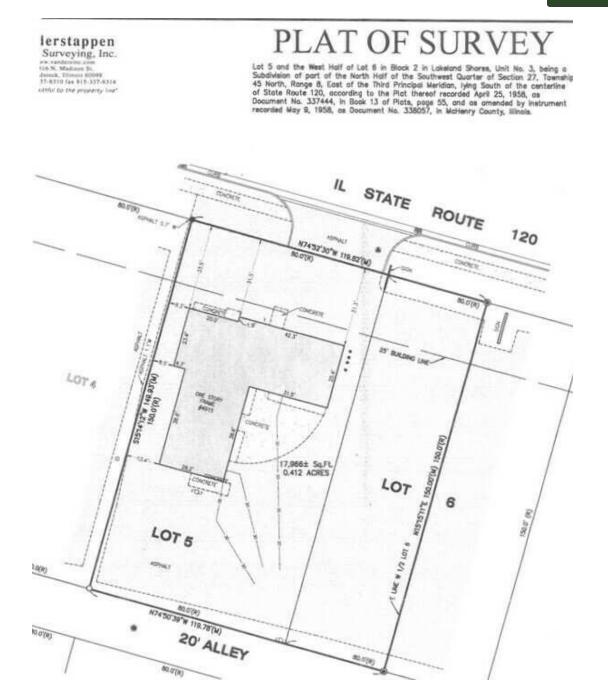

## \$284,000 (\$110.25 PSF)

| Specifications  |                     |  |
|-----------------|---------------------|--|
| Description:    | Office / Retail     |  |
| Size:           | 2,576 SF            |  |
| Year Built:     | 1961                |  |
| HVAC System:    | GFA / Central Air   |  |
| Environmental:  | 2021 Clean Phase II |  |
| Electrical:     | 100 amp 3 Panels    |  |
| Washrooms:      | 2                   |  |
| Ceiling Height: | 9 ft                |  |
| Parking:        | 25+                 |  |
| Sewer/Water:    | City                |  |
| Zoning:         | C5                  |  |
| Taxes:          | \$9,555.26 (2023)   |  |
| PIN #:          | 09-27-303-039       |  |