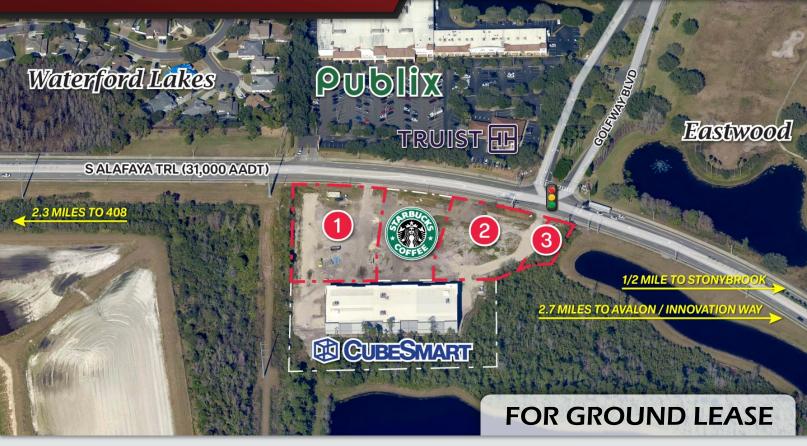

## LOCATION DETAILS

Directly across from Publix on S Alafaya Trail, with an average daily traffic count of 31,000 vehicles.

Surrounded by the thriving communities of Waterford Lakes (3,104 households) and the Stoneybrook gated community (1,359 households), as well as the nearby Eastwood golf community (2,021 households). About 2 miles from the 408, offering convenient access to the 417 and the Greater Orlando Area.

## LISTING DETAILS

- Retail / Restaurant Pads Available:
  - Pad #1: 3,850 SF Restaurant with drive-thru
  - Pad #2: 3,950 SF Restaurant with drive-thru
  - Pad #3: 2,000 SF Retail
  - Pad #2 & #3: Convenience with gas station
- Access: Ingress/Egress at the lighted intersection of Alafaya and Golfway Blvd; Right turn in/out on northwest side of property; Cross-access with adjacent parcels
- Current Tenants: CubeSmart; Starbucks (under construction)