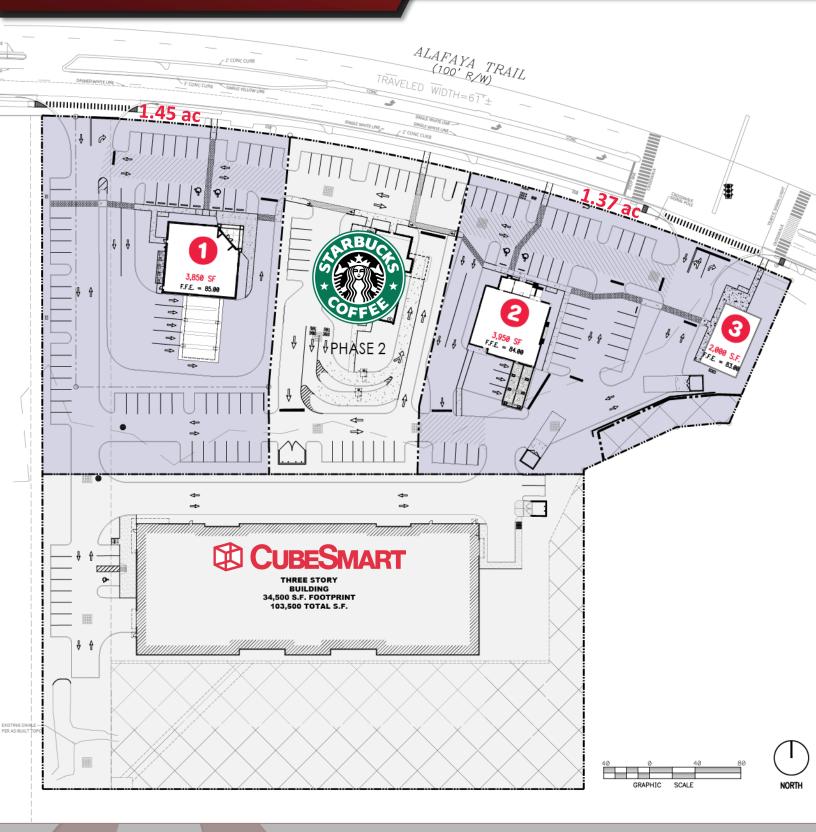

## LISTING DETAILS

- Retail / Restaurant Pads Available:
  - Pad #1: 3,850 SF Restaurant with drive-thru
  - Pad #2: 3,950 SF Restaurant with drive-thru
  - Pad #3: 2,000 SF Retail
  - Pad #2 & #3: Convenience with gas station
- Access: Ingress/Egress at the lighted intersection of Alafaya and Golfway Blvd; Right turn in/out on northwest side of property; Cross-access with adjacent parcels
- Current Tenants: CubeSmart; Starbucks (under construction)