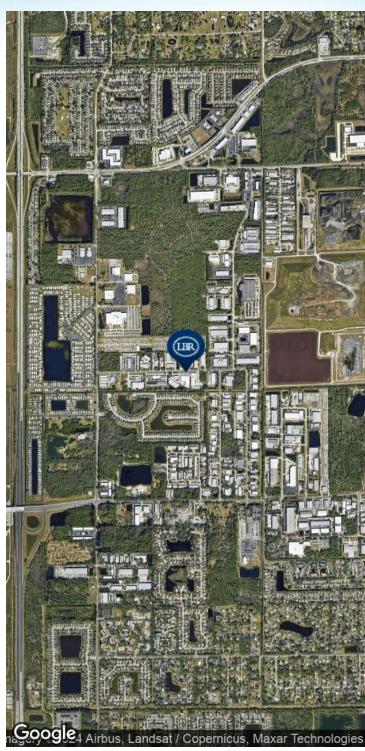

## **LOCATION MAP**

• 4005 Dow Road Melbourne, FL 32934

Melbourne, FL 32901

PROPERTY LOCATED ON THE SPACE COAST, MIDWAY BETWEEN JACKSONVILLE AND MIAMI, EAST OF ORLANDO STRATEGIC PROXIMITY TO 1-95 NORTH / SOUTH INTERCHANGE +/- I MILE

Melbourne Orlando International Airport +/- 5 Miles Port Canaveral +/- 37 Miles