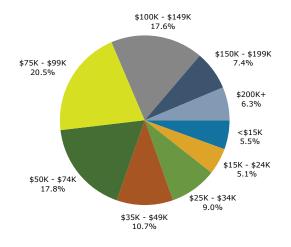

## Demographic and Income Profile

737 County Road 466, Lady Lake, Florida, 32159 Ring: 5 mile radius

Latitude: 28.91679 Longitude: -81.93812

Prepared by Esri

| Summary                                                                                                                                                        |                                                                                                                    | Census 2                                                                                         |                                                                                                                        | Census 202                                                                                                               |                                                                                                          | 2024                                                                                                        |                                                                                                           |    |
|----------------------------------------------------------------------------------------------------------------------------------------------------------------|--------------------------------------------------------------------------------------------------------------------|--------------------------------------------------------------------------------------------------|------------------------------------------------------------------------------------------------------------------------|--------------------------------------------------------------------------------------------------------------------------|----------------------------------------------------------------------------------------------------------|-------------------------------------------------------------------------------------------------------------|-----------------------------------------------------------------------------------------------------------|----|
| Population                                                                                                                                                     |                                                                                                                    | 81,                                                                                              | 485                                                                                                                    | 99,40                                                                                                                    |                                                                                                          | 102,989                                                                                                     |                                                                                                           | 1  |
| Households                                                                                                                                                     |                                                                                                                    | 42,                                                                                              | 357                                                                                                                    | 53,63                                                                                                                    | 31                                                                                                       | 55,582                                                                                                      |                                                                                                           |    |
| Families                                                                                                                                                       |                                                                                                                    | 29,                                                                                              | 106                                                                                                                    | 33,6                                                                                                                     | 72                                                                                                       | 34,360                                                                                                      |                                                                                                           |    |
| Average Household Size                                                                                                                                         |                                                                                                                    | 1                                                                                                | 1.92                                                                                                                   | 1.8                                                                                                                      | 34                                                                                                       | 1.84                                                                                                        |                                                                                                           |    |
| Owner Occupied Housing Units                                                                                                                                   |                                                                                                                    | 38,                                                                                              | 526                                                                                                                    | 47,63                                                                                                                    | 34                                                                                                       | 49,455                                                                                                      |                                                                                                           |    |
| Renter Occupied Housing Units                                                                                                                                  |                                                                                                                    |                                                                                                  | 831                                                                                                                    | 5,99                                                                                                                     | 97                                                                                                       | 6,127                                                                                                       |                                                                                                           |    |
| Median Age                                                                                                                                                     |                                                                                                                    |                                                                                                  | 56.7                                                                                                                   | 71                                                                                                                       |                                                                                                          | 72.1                                                                                                        |                                                                                                           |    |
| Trends: 2024-2029 Annual Rate                                                                                                                                  | e                                                                                                                  | `                                                                                                | Area                                                                                                                   | · -                                                                                                                      |                                                                                                          | State                                                                                                       |                                                                                                           | Na |
| Population                                                                                                                                                     |                                                                                                                    |                                                                                                  | 1.44%                                                                                                                  |                                                                                                                          |                                                                                                          | 0.93%                                                                                                       |                                                                                                           |    |
| Households                                                                                                                                                     |                                                                                                                    |                                                                                                  | 1.65%                                                                                                                  |                                                                                                                          |                                                                                                          | 1.15%                                                                                                       |                                                                                                           |    |
| Families                                                                                                                                                       |                                                                                                                    |                                                                                                  | 1.56%                                                                                                                  |                                                                                                                          |                                                                                                          | 1.12%                                                                                                       |                                                                                                           |    |
| Owner HHs                                                                                                                                                      |                                                                                                                    |                                                                                                  |                                                                                                                        |                                                                                                                          |                                                                                                          |                                                                                                             |                                                                                                           |    |
|                                                                                                                                                                |                                                                                                                    |                                                                                                  | 2.02%                                                                                                                  |                                                                                                                          |                                                                                                          | 1.66%                                                                                                       |                                                                                                           |    |
| Median Household Income                                                                                                                                        |                                                                                                                    |                                                                                                  | 1.73%                                                                                                                  |                                                                                                                          |                                                                                                          | 3.25%                                                                                                       |                                                                                                           |    |
|                                                                                                                                                                |                                                                                                                    |                                                                                                  |                                                                                                                        |                                                                                                                          |                                                                                                          | 2024                                                                                                        |                                                                                                           |    |
| Households by Income                                                                                                                                           |                                                                                                                    |                                                                                                  |                                                                                                                        |                                                                                                                          | mber                                                                                                     | Percent                                                                                                     | Number                                                                                                    |    |
| <\$15,000                                                                                                                                                      |                                                                                                                    |                                                                                                  |                                                                                                                        |                                                                                                                          | 3,080                                                                                                    | 5.5%                                                                                                        | 2,708                                                                                                     |    |
| \$15,000 - \$24,999                                                                                                                                            |                                                                                                                    |                                                                                                  |                                                                                                                        |                                                                                                                          | 2,823                                                                                                    | 5.1%                                                                                                        | 2,207                                                                                                     |    |
| \$25,000 - \$34,999                                                                                                                                            |                                                                                                                    |                                                                                                  |                                                                                                                        |                                                                                                                          | 1,994                                                                                                    | 9.0%                                                                                                        | 4,322                                                                                                     |    |
| \$35,000 - \$49,999                                                                                                                                            |                                                                                                                    |                                                                                                  |                                                                                                                        | 5                                                                                                                        | ,972                                                                                                     | 10.7%                                                                                                       | 5,462                                                                                                     |    |
| \$50,000 - \$74,999                                                                                                                                            |                                                                                                                    |                                                                                                  |                                                                                                                        | 9                                                                                                                        | ,884                                                                                                     | 17.8%                                                                                                       | 10,045                                                                                                    |    |
| \$75,000 - \$99,999                                                                                                                                            |                                                                                                                    |                                                                                                  |                                                                                                                        | 11                                                                                                                       | .,375                                                                                                    | 20.5%                                                                                                       | 12,766                                                                                                    |    |
| \$100,000 - \$149,999                                                                                                                                          |                                                                                                                    |                                                                                                  |                                                                                                                        | 9                                                                                                                        | ,802                                                                                                     | 17.6%                                                                                                       | 12,299                                                                                                    |    |
| \$150,000 - \$199,999                                                                                                                                          |                                                                                                                    |                                                                                                  |                                                                                                                        | 4                                                                                                                        | ,136                                                                                                     | 7.4%                                                                                                        | 5,952                                                                                                     |    |
| \$200,000+                                                                                                                                                     |                                                                                                                    |                                                                                                  |                                                                                                                        |                                                                                                                          | 3,515                                                                                                    | 6.3%                                                                                                        | 4,555                                                                                                     |    |
| ,,                                                                                                                                                             |                                                                                                                    |                                                                                                  |                                                                                                                        |                                                                                                                          | ,                                                                                                        |                                                                                                             | ,                                                                                                         |    |
| Median Household Income                                                                                                                                        |                                                                                                                    |                                                                                                  |                                                                                                                        | \$76                                                                                                                     | 5,593                                                                                                    |                                                                                                             | \$83,458                                                                                                  |    |
| Average Household Income                                                                                                                                       |                                                                                                                    |                                                                                                  |                                                                                                                        | •                                                                                                                        | 7,236                                                                                                    |                                                                                                             | \$111,795                                                                                                 |    |
| Per Capita Income                                                                                                                                              |                                                                                                                    |                                                                                                  |                                                                                                                        |                                                                                                                          | 2,358                                                                                                    |                                                                                                             | \$60,817                                                                                                  |    |
| r er capita meome                                                                                                                                              | Cer                                                                                                                | nsus 2010                                                                                        | Cer                                                                                                                    | sus 2020                                                                                                                 | -,550                                                                                                    | 2024                                                                                                        | ψου,σ1,                                                                                                   |    |
| Population by Age                                                                                                                                              | Number                                                                                                             | Percent                                                                                          | Number                                                                                                                 | Percent                                                                                                                  | Number                                                                                                   |                                                                                                             | Number                                                                                                    | ı  |
| 0 - 4                                                                                                                                                          | 1,479                                                                                                              | 1.8%                                                                                             | 1,328                                                                                                                  | 1.3%                                                                                                                     | 1,372                                                                                                    |                                                                                                             | 1,426                                                                                                     |    |
| 5 - 9                                                                                                                                                          | 1,449                                                                                                              | 1.8%                                                                                             | 1,604                                                                                                                  | 1.6%                                                                                                                     | 1,517                                                                                                    |                                                                                                             | 1,529                                                                                                     |    |
|                                                                                                                                                                |                                                                                                                    |                                                                                                  |                                                                                                                        |                                                                                                                          |                                                                                                          |                                                                                                             |                                                                                                           |    |
| 10 - 14                                                                                                                                                        | 1,508                                                                                                              | 1.9%                                                                                             | 1,705                                                                                                                  | 1.7%                                                                                                                     | 1,585                                                                                                    |                                                                                                             | 1,574                                                                                                     |    |
| 15 - 19                                                                                                                                                        | 1,489                                                                                                              | 1.8%                                                                                             | 1,679                                                                                                                  | 1.7%                                                                                                                     | 1,636                                                                                                    |                                                                                                             | 1,541                                                                                                     |    |
| 20 - 24                                                                                                                                                        | 1,283                                                                                                              | 1.6%                                                                                             | 1,383                                                                                                                  | 1.4%                                                                                                                     | 1,518                                                                                                    |                                                                                                             | 1,514                                                                                                     |    |
| 25 - 34                                                                                                                                                        | 2,747                                                                                                              | 3.4%                                                                                             | 3,160                                                                                                                  | 3.2%                                                                                                                     | 3,053                                                                                                    |                                                                                                             | 3,279                                                                                                     |    |
|                                                                                                                                                                |                                                                                                                    |                                                                                                  | _                                                                                                                      |                                                                                                                          |                                                                                                          |                                                                                                             | 3,694                                                                                                     |    |
| 35 - 44                                                                                                                                                        | 3,375                                                                                                              | 4.1%                                                                                             | 3,239                                                                                                                  | 3.3%                                                                                                                     | 3,510                                                                                                    |                                                                                                             |                                                                                                           |    |
| 45 - 54                                                                                                                                                        | 5,275                                                                                                              | 6.5%                                                                                             | 4,954                                                                                                                  | 3.3%<br>5.0%                                                                                                             | 3,510<br>4,361                                                                                           | 4.2%                                                                                                        | 4,210                                                                                                     |    |
|                                                                                                                                                                |                                                                                                                    |                                                                                                  |                                                                                                                        | 3.3%                                                                                                                     |                                                                                                          | 4.2%                                                                                                        |                                                                                                           |    |
| 45 - 54                                                                                                                                                        | 5,275                                                                                                              | 6.5%                                                                                             | 4,954                                                                                                                  | 3.3%<br>5.0%                                                                                                             | 4,361                                                                                                    | 4.2%<br>11.2%                                                                                               | 4,210                                                                                                     |    |
| 45 - 54<br>55 - 64                                                                                                                                             | 5,275<br>16,899                                                                                                    | 6.5%<br>20.7%                                                                                    | 4,954<br>12,149                                                                                                        | 3.3%<br>5.0%<br>12.2%                                                                                                    | 4,361<br>11,505                                                                                          | 4.2%<br>11.2%<br>32.0%                                                                                      | 4,210<br>10,759                                                                                           |    |
| 45 - 54<br>55 - 64<br>65 - 74                                                                                                                                  | 5,275<br>16,899<br>28,528                                                                                          | 6.5%<br>20.7%<br>35.0%                                                                           | 4,954<br>12,149<br>34,113<br>27,890                                                                                    | 3.3%<br>5.0%<br>12.2%<br>34.3%<br>28.0%                                                                                  | 4,361<br>11,505<br>32,960<br>32,516                                                                      | 4.2%<br>11.2%<br>32.0%<br>31.6%                                                                             | 4,210<br>10,759<br>33,901<br>36,494                                                                       |    |
| 45 - 54<br>55 - 64<br>65 - 74<br>75 - 84                                                                                                                       | 5,275<br>16,899<br>28,528<br>14,322<br>3,131                                                                       | 6.5%<br>20.7%<br>35.0%<br>17.6%<br>3.8%                                                          | 4,954<br>12,149<br>34,113<br>27,890<br>6,265                                                                           | 3.3%<br>5.0%<br>12.2%<br>34.3%                                                                                           | 4,361<br>11,505<br>32,960                                                                                | 4.2%<br>11.2%<br>32.0%<br>31.6%<br>7.2%                                                                     | 4,210<br>10,759<br>33,901                                                                                 |    |
| 45 - 54<br>55 - 64<br>65 - 74<br>75 - 84<br>85+                                                                                                                | 5,275<br>16,899<br>28,528<br>14,322<br>3,131                                                                       | 6.5%<br>20.7%<br>35.0%<br>17.6%<br>3.8%<br>nsus 2010                                             | 4,954<br>12,149<br>34,113<br>27,890<br>6,265<br><b>Cer</b>                                                             | 3.3%<br>5.0%<br>12.2%<br>34.3%<br>28.0%<br>6.3%                                                                          | 4,361<br>11,505<br>32,960<br>32,516<br>7,455                                                             | 4.2%<br>11.2%<br>32.0%<br>31.6%<br>7.2%<br>2024                                                             | 4,210<br>10,759<br>33,901<br>36,494<br>10,722                                                             | 1  |
| 45 - 54<br>55 - 64<br>65 - 74<br>75 - 84<br>85+                                                                                                                | 5,275<br>16,899<br>28,528<br>14,322<br>3,131<br><b>Ce</b> l<br>Number                                              | 6.5%<br>20.7%<br>35.0%<br>17.6%<br>3.8%<br>nsus 2010<br>Percent                                  | 4,954<br>12,149<br>34,113<br>27,890<br>6,265<br><b>Cer</b><br>Number                                                   | 3.3%<br>5.0%<br>12.2%<br>34.3%<br>28.0%<br>6.3%<br>hsus 2020<br>Percent                                                  | 4,361<br>11,505<br>32,960<br>32,516<br>7,455<br>Number                                                   | 4.2%<br>11.2%<br>32.0%<br>31.6%<br>7.2%<br>2024<br>Percent                                                  | 4,210<br>10,759<br>33,901<br>36,494<br>10,722<br>Number                                                   | ſ  |
| 45 - 54<br>55 - 64<br>65 - 74<br>75 - 84<br>85+<br>Race and Ethnicity<br>White Alone                                                                           | 5,275<br>16,899<br>28,528<br>14,322<br>3,131<br><b>Ce</b> l<br>Number<br>77,271                                    | 6.5%<br>20.7%<br>35.0%<br>17.6%<br>3.8%<br>nsus 2010<br>Percent<br>94.8%                         | 4,954<br>12,149<br>34,113<br>27,890<br>6,265<br><b>Cer</b><br>Number<br>90,267                                         | 3.3%<br>5.0%<br>12.2%<br>34.3%<br>28.0%<br>6.3%<br>hsus 2020<br>Percent<br>90.7%                                         | 4,361<br>11,505<br>32,960<br>32,516<br>7,455<br>Number<br>92,515                                         | 4.2%<br>11.2%<br>32.0%<br>31.6%<br>7.2%<br>2024<br>Percent<br>89.8%                                         | 4,210<br>10,759<br>33,901<br>36,494<br>10,722<br>Number<br>98,599                                         | į  |
| 45 - 54<br>55 - 64<br>65 - 74<br>75 - 84<br>85+<br>Race and Ethnicity<br>White Alone<br>Black Alone                                                            | 5,275<br>16,899<br>28,528<br>14,322<br>3,131<br><b>Ce</b> l<br>Number<br>77,271<br>2,224                           | 6.5%<br>20.7%<br>35.0%<br>17.6%<br>3.8%<br>nsus 2010<br>Percent<br>94.8%<br>2.7%                 | 4,954<br>12,149<br>34,113<br>27,890<br>6,265<br><b>Cer</b><br>Number<br>90,267<br>2,707                                | 3.3%<br>5.0%<br>12.2%<br>34.3%<br>28.0%<br>6.3%<br>hsus 2020<br>Percent<br>90.7%<br>2.7%                                 | 4,361<br>11,505<br>32,960<br>32,516<br>7,455<br>Number<br>92,515<br>3,040                                | 4.2%<br>11.2%<br>32.0%<br>31.6%<br>7.2%<br>2024<br>Percent<br>89.8%<br>3.0%                                 | 4,210<br>10,759<br>33,901<br>36,494<br>10,722<br>Number<br>98,599<br>3,462                                | ı  |
| 45 - 54<br>55 - 64<br>65 - 74<br>75 - 84<br>85+<br>Race and Ethnicity<br>White Alone<br>Black Alone<br>American Indian Alone                                   | 5,275<br>16,899<br>28,528<br>14,322<br>3,131<br><b>Ce</b> l<br>Number<br>77,271<br>2,224<br>158                    | 6.5%<br>20.7%<br>35.0%<br>17.6%<br>3.8%<br><b>Insus 2010</b><br>Percent<br>94.8%<br>2.7%<br>0.2% | 4,954<br>12,149<br>34,113<br>27,890<br>6,265<br><b>Cer</b><br>Number<br>90,267<br>2,707<br>160                         | 3.3%<br>5.0%<br>12.2%<br>34.3%<br>28.0%<br>6.3%<br>Percent<br>90.7%<br>2.7%<br>0.2%                                      | 4,361<br>11,505<br>32,960<br>32,516<br>7,455<br>Number<br>92,515<br>3,040<br>172                         | 4.2%<br>11.2%<br>32.0%<br>31.6%<br>7.2%<br><b>2024</b><br>Percent<br>89.8%<br>3.0%<br>0.2%                  | 4,210<br>10,759<br>33,901<br>36,494<br>10,722<br>Number<br>98,599<br>3,462<br>183                         | Ī  |
| 45 - 54 55 - 64 65 - 74 75 - 84 85+  Race and Ethnicity White Alone Black Alone American Indian Alone Asian Alone                                              | 5,275<br>16,899<br>28,528<br>14,322<br>3,131<br><b>Cer</b><br>Number<br>77,271<br>2,224<br>158<br>707              | 6.5%<br>20.7%<br>35.0%<br>17.6%<br>3.8%<br>nsus 2010<br>Percent<br>94.8%<br>2.7%<br>0.2%<br>0.9% | 4,954<br>12,149<br>34,113<br>27,890<br>6,265<br><b>Cer</b><br>Number<br>90,267<br>2,707<br>160<br>1,087                | 3.3%<br>5.0%<br>12.2%<br>34.3%<br>28.0%<br>6.3%<br>nsus 2020<br>Percent<br>90.7%<br>2.7%<br>0.2%<br>1.1%                 | 4,361<br>11,505<br>32,960<br>32,516<br>7,455<br>Number<br>92,515<br>3,040<br>172<br>1,298                | 4.2%<br>11.2%<br>32.0%<br>31.6%<br>7.2%<br>2024<br>Percent<br>89.8%<br>3.0%<br>0.2%<br>1.3%                 | 4,210<br>10,759<br>33,901<br>36,494<br>10,722<br>Number<br>98,599<br>3,462<br>183<br>1,527                | ļ  |
| 45 - 54 55 - 64 65 - 74 75 - 84 85+  Race and Ethnicity White Alone Black Alone American Indian Alone Asian Alone Pacific Islander Alone                       | 5,275<br>16,899<br>28,528<br>14,322<br>3,131<br><b>Cer</b><br>Number<br>77,271<br>2,224<br>158<br>707<br>34        | 6.5% 20.7% 35.0% 17.6% 3.8%  nsus 2010 Percent 94.8% 2.7% 0.2% 0.9% 0.0%                         | 4,954<br>12,149<br>34,113<br>27,890<br>6,265<br><b>Cer</b><br>Number<br>90,267<br>2,707<br>160<br>1,087<br>52          | 3.3%<br>5.0%<br>12.2%<br>34.3%<br>28.0%<br>6.3%<br>nsus 2020<br>Percent<br>90.7%<br>2.7%<br>0.2%<br>1.1%<br>0.1%         | 4,361<br>11,505<br>32,960<br>32,516<br>7,455<br>Number<br>92,515<br>3,040<br>172<br>1,298                | 4.2%<br>11.2%<br>32.0%<br>31.6%<br>7.2%<br>2024<br>Percent<br>89.8%<br>3.0%<br>0.2%<br>1.3%<br>0.1%         | 4,210<br>10,759<br>33,901<br>36,494<br>10,722<br>Number<br>98,599<br>3,462<br>183<br>1,527<br>63          | I  |
| 45 - 54 55 - 64 65 - 74 75 - 84 85+  Race and Ethnicity White Alone Black Alone American Indian Alone Asian Alone Pacific Islander Alone Some Other Race Alone | 5,275<br>16,899<br>28,528<br>14,322<br>3,131<br><b>Cer</b><br>Number<br>77,271<br>2,224<br>158<br>707<br>34<br>486 | 6.5% 20.7% 35.0% 17.6% 3.8%  nsus 2010 Percent 94.8% 2.7% 0.2% 0.9% 0.0% 0.6%                    | 4,954<br>12,149<br>34,113<br>27,890<br>6,265<br><b>Cer</b><br>Number<br>90,267<br>2,707<br>160<br>1,087<br>52<br>1,302 | 3.3%<br>5.0%<br>12.2%<br>34.3%<br>28.0%<br>6.3%<br>nsus 2020<br>Percent<br>90.7%<br>2.7%<br>0.2%<br>1.1%<br>0.1%<br>1.3% | 4,361<br>11,505<br>32,960<br>32,516<br>7,455<br>Number<br>92,515<br>3,040<br>172<br>1,298<br>56<br>1,482 | 4.2%<br>11.2%<br>32.0%<br>31.6%<br>7.2%<br>2024<br>Percent<br>89.8%<br>3.0%<br>0.2%<br>1.3%<br>0.1%<br>1.4% | 4,210<br>10,759<br>33,901<br>36,494<br>10,722<br>Number<br>98,599<br>3,462<br>183<br>1,527<br>63<br>1,688 | ţ  |
| 45 - 54 55 - 64 65 - 74 75 - 84 85+  Race and Ethnicity White Alone Black Alone American Indian Alone Asian Alone Pacific Islander Alone                       | 5,275<br>16,899<br>28,528<br>14,322<br>3,131<br><b>Cer</b><br>Number<br>77,271<br>2,224<br>158<br>707<br>34        | 6.5% 20.7% 35.0% 17.6% 3.8%  nsus 2010 Percent 94.8% 2.7% 0.2% 0.9% 0.0%                         | 4,954<br>12,149<br>34,113<br>27,890<br>6,265<br><b>Cer</b><br>Number<br>90,267<br>2,707<br>160<br>1,087<br>52          | 3.3%<br>5.0%<br>12.2%<br>34.3%<br>28.0%<br>6.3%<br>nsus 2020<br>Percent<br>90.7%<br>2.7%<br>0.2%<br>1.1%<br>0.1%         | 4,361<br>11,505<br>32,960<br>32,516<br>7,455<br>Number<br>92,515<br>3,040<br>172<br>1,298                | 4.2%<br>11.2%<br>32.0%<br>31.6%<br>7.2%<br>2024<br>Percent<br>89.8%<br>3.0%<br>0.2%<br>1.3%<br>0.1%<br>1.4% | 4,210<br>10,759<br>33,901<br>36,494<br>10,722<br>Number<br>98,599<br>3,462<br>183<br>1,527<br>63          |    |

#### 2024 Household Income