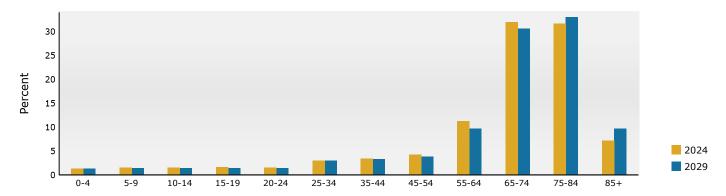

## Demographic and Income Profile

737 County Road 466, Lady Lake, Florida, 32159 Ring: 5 mile radius

Latitude: 28.91679 Longitude: -81.93812

Prepared by Esri

| Summary                                                                                                                                                        |                                                                                                                    | Census 2                                                                                         |                                                                                                                        | Census 202                                                                                                               |                                                                                                          | 2024                                                                                                        |                                                                                                           |    |
|----------------------------------------------------------------------------------------------------------------------------------------------------------------|--------------------------------------------------------------------------------------------------------------------|--------------------------------------------------------------------------------------------------|------------------------------------------------------------------------------------------------------------------------|--------------------------------------------------------------------------------------------------------------------------|----------------------------------------------------------------------------------------------------------|-------------------------------------------------------------------------------------------------------------|-----------------------------------------------------------------------------------------------------------|----|
| Population                                                                                                                                                     |                                                                                                                    | 81,                                                                                              | 485                                                                                                                    | 99,40                                                                                                                    |                                                                                                          | 102,989                                                                                                     |                                                                                                           | 1  |
| Households                                                                                                                                                     |                                                                                                                    | 42,                                                                                              | 357                                                                                                                    | 53,63                                                                                                                    | 31                                                                                                       | 55,582                                                                                                      |                                                                                                           |    |
| Families                                                                                                                                                       |                                                                                                                    | 29,                                                                                              | 106                                                                                                                    | 33,6                                                                                                                     | 72                                                                                                       | 34,360                                                                                                      |                                                                                                           |    |
| Average Household Size                                                                                                                                         |                                                                                                                    | 1                                                                                                | 1.92                                                                                                                   | 1.8                                                                                                                      | 34                                                                                                       | 1.84                                                                                                        |                                                                                                           |    |
| Owner Occupied Housing Units                                                                                                                                   |                                                                                                                    | 38,                                                                                              | 526                                                                                                                    | 47,63                                                                                                                    | 34                                                                                                       | 49,455                                                                                                      |                                                                                                           |    |
| Renter Occupied Housing Units                                                                                                                                  |                                                                                                                    |                                                                                                  | 831                                                                                                                    | 5,99                                                                                                                     | 97                                                                                                       | 6,127                                                                                                       |                                                                                                           |    |
| Median Age                                                                                                                                                     |                                                                                                                    |                                                                                                  | 56.7                                                                                                                   | 71                                                                                                                       |                                                                                                          | 72.1                                                                                                        |                                                                                                           |    |
| Trends: 2024-2029 Annual Rate                                                                                                                                  | e                                                                                                                  | `                                                                                                | Area                                                                                                                   | · -                                                                                                                      |                                                                                                          | State                                                                                                       |                                                                                                           | Na |
| Population                                                                                                                                                     |                                                                                                                    |                                                                                                  | 1.44%                                                                                                                  |                                                                                                                          |                                                                                                          | 0.93%                                                                                                       |                                                                                                           |    |
| Households                                                                                                                                                     |                                                                                                                    |                                                                                                  | 1.65%                                                                                                                  |                                                                                                                          |                                                                                                          | 1.15%                                                                                                       |                                                                                                           |    |
| Families                                                                                                                                                       |                                                                                                                    |                                                                                                  | 1.56%                                                                                                                  |                                                                                                                          |                                                                                                          | 1.12%                                                                                                       |                                                                                                           |    |
| Owner HHs                                                                                                                                                      |                                                                                                                    |                                                                                                  |                                                                                                                        |                                                                                                                          |                                                                                                          |                                                                                                             |                                                                                                           |    |
|                                                                                                                                                                |                                                                                                                    |                                                                                                  | 2.02%                                                                                                                  |                                                                                                                          |                                                                                                          | 1.66%                                                                                                       |                                                                                                           |    |
| Median Household Income                                                                                                                                        |                                                                                                                    |                                                                                                  | 1.73%                                                                                                                  |                                                                                                                          |                                                                                                          | 3.25%                                                                                                       |                                                                                                           |    |
|                                                                                                                                                                |                                                                                                                    |                                                                                                  |                                                                                                                        |                                                                                                                          |                                                                                                          | 2024                                                                                                        |                                                                                                           |    |
| Households by Income                                                                                                                                           |                                                                                                                    |                                                                                                  |                                                                                                                        |                                                                                                                          | mber                                                                                                     | Percent                                                                                                     | Number                                                                                                    |    |
| <\$15,000                                                                                                                                                      |                                                                                                                    |                                                                                                  |                                                                                                                        |                                                                                                                          | 3,080                                                                                                    | 5.5%                                                                                                        | 2,708                                                                                                     |    |
| \$15,000 - \$24,999                                                                                                                                            |                                                                                                                    |                                                                                                  |                                                                                                                        |                                                                                                                          | 2,823                                                                                                    | 5.1%                                                                                                        | 2,207                                                                                                     |    |
| \$25,000 - \$34,999                                                                                                                                            |                                                                                                                    |                                                                                                  |                                                                                                                        |                                                                                                                          | 1,994                                                                                                    | 9.0%                                                                                                        | 4,322                                                                                                     |    |
| \$35,000 - \$49,999                                                                                                                                            |                                                                                                                    |                                                                                                  |                                                                                                                        | 5                                                                                                                        | ,972                                                                                                     | 10.7%                                                                                                       | 5,462                                                                                                     |    |
| \$50,000 - \$74,999                                                                                                                                            |                                                                                                                    |                                                                                                  |                                                                                                                        | 9                                                                                                                        | ,884                                                                                                     | 17.8%                                                                                                       | 10,045                                                                                                    |    |
| \$75,000 - \$99,999                                                                                                                                            |                                                                                                                    |                                                                                                  |                                                                                                                        | 11                                                                                                                       | .,375                                                                                                    | 20.5%                                                                                                       | 12,766                                                                                                    |    |
| \$100,000 - \$149,999                                                                                                                                          |                                                                                                                    |                                                                                                  |                                                                                                                        | 9                                                                                                                        | ,802                                                                                                     | 17.6%                                                                                                       | 12,299                                                                                                    |    |
| \$150,000 - \$199,999                                                                                                                                          |                                                                                                                    |                                                                                                  |                                                                                                                        | 4                                                                                                                        | ,136                                                                                                     | 7.4%                                                                                                        | 5,952                                                                                                     |    |
| \$200,000+                                                                                                                                                     |                                                                                                                    |                                                                                                  |                                                                                                                        |                                                                                                                          | 3,515                                                                                                    | 6.3%                                                                                                        | 4,555                                                                                                     |    |
| ,,                                                                                                                                                             |                                                                                                                    |                                                                                                  |                                                                                                                        |                                                                                                                          | ,                                                                                                        |                                                                                                             | ,                                                                                                         |    |
| Median Household Income                                                                                                                                        |                                                                                                                    |                                                                                                  |                                                                                                                        | \$76                                                                                                                     | 5,593                                                                                                    |                                                                                                             | \$83,458                                                                                                  |    |
| Average Household Income                                                                                                                                       |                                                                                                                    |                                                                                                  |                                                                                                                        | •                                                                                                                        | 7,236                                                                                                    |                                                                                                             | \$111,795                                                                                                 |    |
| Per Capita Income                                                                                                                                              |                                                                                                                    |                                                                                                  |                                                                                                                        |                                                                                                                          | 2,358                                                                                                    |                                                                                                             | \$60,817                                                                                                  |    |
| r er capita meome                                                                                                                                              | Cer                                                                                                                | nsus 2010                                                                                        | Cer                                                                                                                    | sus 2020                                                                                                                 | -,550                                                                                                    | 2024                                                                                                        | ψου,σ1,                                                                                                   |    |
| Population by Age                                                                                                                                              | Number                                                                                                             | Percent                                                                                          | Number                                                                                                                 | Percent                                                                                                                  | Number                                                                                                   |                                                                                                             | Number                                                                                                    | ı  |
| 0 - 4                                                                                                                                                          | 1,479                                                                                                              | 1.8%                                                                                             | 1,328                                                                                                                  | 1.3%                                                                                                                     | 1,372                                                                                                    |                                                                                                             | 1,426                                                                                                     |    |
| 5 - 9                                                                                                                                                          | 1,449                                                                                                              | 1.8%                                                                                             | 1,604                                                                                                                  | 1.6%                                                                                                                     | 1,517                                                                                                    |                                                                                                             | 1,529                                                                                                     |    |
|                                                                                                                                                                |                                                                                                                    |                                                                                                  |                                                                                                                        |                                                                                                                          |                                                                                                          |                                                                                                             |                                                                                                           |    |
| 10 - 14                                                                                                                                                        | 1,508                                                                                                              | 1.9%                                                                                             | 1,705                                                                                                                  | 1.7%                                                                                                                     | 1,585                                                                                                    |                                                                                                             | 1,574                                                                                                     |    |
| 15 - 19                                                                                                                                                        | 1,489                                                                                                              | 1.8%                                                                                             | 1,679                                                                                                                  | 1.7%                                                                                                                     | 1,636                                                                                                    |                                                                                                             | 1,541                                                                                                     |    |
| 20 - 24                                                                                                                                                        | 1,283                                                                                                              | 1.6%                                                                                             | 1,383                                                                                                                  | 1.4%                                                                                                                     | 1,518                                                                                                    |                                                                                                             | 1,514                                                                                                     |    |
| 25 - 34                                                                                                                                                        | 2,747                                                                                                              | 3.4%                                                                                             | 3,160                                                                                                                  | 3.2%                                                                                                                     | 3,053                                                                                                    |                                                                                                             | 3,279                                                                                                     |    |
|                                                                                                                                                                |                                                                                                                    |                                                                                                  | _                                                                                                                      |                                                                                                                          |                                                                                                          |                                                                                                             | 3,694                                                                                                     |    |
| 35 - 44                                                                                                                                                        | 3,375                                                                                                              | 4.1%                                                                                             | 3,239                                                                                                                  | 3.3%                                                                                                                     | 3,510                                                                                                    |                                                                                                             |                                                                                                           |    |
| 45 - 54                                                                                                                                                        | 5,275                                                                                                              | 6.5%                                                                                             | 4,954                                                                                                                  | 3.3%<br>5.0%                                                                                                             | 3,510<br>4,361                                                                                           | 4.2%                                                                                                        | 4,210                                                                                                     |    |
|                                                                                                                                                                |                                                                                                                    |                                                                                                  |                                                                                                                        | 3.3%                                                                                                                     |                                                                                                          | 4.2%                                                                                                        |                                                                                                           |    |
| 45 - 54                                                                                                                                                        | 5,275                                                                                                              | 6.5%                                                                                             | 4,954                                                                                                                  | 3.3%<br>5.0%                                                                                                             | 4,361                                                                                                    | 4.2%<br>11.2%                                                                                               | 4,210                                                                                                     |    |
| 45 - 54<br>55 - 64                                                                                                                                             | 5,275<br>16,899                                                                                                    | 6.5%<br>20.7%                                                                                    | 4,954<br>12,149                                                                                                        | 3.3%<br>5.0%<br>12.2%                                                                                                    | 4,361<br>11,505                                                                                          | 4.2%<br>11.2%<br>32.0%                                                                                      | 4,210<br>10,759                                                                                           |    |
| 45 - 54<br>55 - 64<br>65 - 74                                                                                                                                  | 5,275<br>16,899<br>28,528                                                                                          | 6.5%<br>20.7%<br>35.0%                                                                           | 4,954<br>12,149<br>34,113<br>27,890                                                                                    | 3.3%<br>5.0%<br>12.2%<br>34.3%<br>28.0%                                                                                  | 4,361<br>11,505<br>32,960<br>32,516                                                                      | 4.2%<br>11.2%<br>32.0%<br>31.6%                                                                             | 4,210<br>10,759<br>33,901<br>36,494                                                                       |    |
| 45 - 54<br>55 - 64<br>65 - 74<br>75 - 84                                                                                                                       | 5,275<br>16,899<br>28,528<br>14,322<br>3,131                                                                       | 6.5%<br>20.7%<br>35.0%<br>17.6%<br>3.8%                                                          | 4,954<br>12,149<br>34,113<br>27,890<br>6,265                                                                           | 3.3%<br>5.0%<br>12.2%<br>34.3%                                                                                           | 4,361<br>11,505<br>32,960                                                                                | 4.2%<br>11.2%<br>32.0%<br>31.6%<br>7.2%                                                                     | 4,210<br>10,759<br>33,901                                                                                 |    |
| 45 - 54<br>55 - 64<br>65 - 74<br>75 - 84<br>85+                                                                                                                | 5,275<br>16,899<br>28,528<br>14,322<br>3,131                                                                       | 6.5%<br>20.7%<br>35.0%<br>17.6%<br>3.8%<br>nsus 2010                                             | 4,954<br>12,149<br>34,113<br>27,890<br>6,265<br><b>Cer</b>                                                             | 3.3%<br>5.0%<br>12.2%<br>34.3%<br>28.0%<br>6.3%                                                                          | 4,361<br>11,505<br>32,960<br>32,516<br>7,455                                                             | 4.2%<br>11.2%<br>32.0%<br>31.6%<br>7.2%<br>2024                                                             | 4,210<br>10,759<br>33,901<br>36,494<br>10,722                                                             | 1  |
| 45 - 54<br>55 - 64<br>65 - 74<br>75 - 84<br>85+                                                                                                                | 5,275<br>16,899<br>28,528<br>14,322<br>3,131<br><b>Ce</b> l<br>Number                                              | 6.5%<br>20.7%<br>35.0%<br>17.6%<br>3.8%<br>nsus 2010<br>Percent                                  | 4,954<br>12,149<br>34,113<br>27,890<br>6,265<br><b>Cer</b><br>Number                                                   | 3.3%<br>5.0%<br>12.2%<br>34.3%<br>28.0%<br>6.3%<br>hsus 2020<br>Percent                                                  | 4,361<br>11,505<br>32,960<br>32,516<br>7,455<br>Number                                                   | 4.2%<br>11.2%<br>32.0%<br>31.6%<br>7.2%<br>2024<br>Percent                                                  | 4,210<br>10,759<br>33,901<br>36,494<br>10,722<br>Number                                                   | ſ  |
| 45 - 54<br>55 - 64<br>65 - 74<br>75 - 84<br>85+<br>Race and Ethnicity<br>White Alone                                                                           | 5,275<br>16,899<br>28,528<br>14,322<br>3,131<br><b>Ce</b> l<br>Number<br>77,271                                    | 6.5%<br>20.7%<br>35.0%<br>17.6%<br>3.8%<br>nsus 2010<br>Percent<br>94.8%                         | 4,954<br>12,149<br>34,113<br>27,890<br>6,265<br><b>Cer</b><br>Number<br>90,267                                         | 3.3%<br>5.0%<br>12.2%<br>34.3%<br>28.0%<br>6.3%<br>hsus 2020<br>Percent<br>90.7%                                         | 4,361<br>11,505<br>32,960<br>32,516<br>7,455<br>Number<br>92,515                                         | 4.2%<br>11.2%<br>32.0%<br>31.6%<br>7.2%<br>2024<br>Percent<br>89.8%                                         | 4,210<br>10,759<br>33,901<br>36,494<br>10,722<br>Number<br>98,599                                         | į  |
| 45 - 54<br>55 - 64<br>65 - 74<br>75 - 84<br>85+<br>Race and Ethnicity<br>White Alone<br>Black Alone                                                            | 5,275<br>16,899<br>28,528<br>14,322<br>3,131<br><b>Ce</b> l<br>Number<br>77,271<br>2,224                           | 6.5%<br>20.7%<br>35.0%<br>17.6%<br>3.8%<br>nsus 2010<br>Percent<br>94.8%<br>2.7%                 | 4,954<br>12,149<br>34,113<br>27,890<br>6,265<br><b>Cer</b><br>Number<br>90,267<br>2,707                                | 3.3%<br>5.0%<br>12.2%<br>34.3%<br>28.0%<br>6.3%<br>hsus 2020<br>Percent<br>90.7%<br>2.7%                                 | 4,361<br>11,505<br>32,960<br>32,516<br>7,455<br>Number<br>92,515<br>3,040                                | 4.2%<br>11.2%<br>32.0%<br>31.6%<br>7.2%<br>2024<br>Percent<br>89.8%<br>3.0%                                 | 4,210<br>10,759<br>33,901<br>36,494<br>10,722<br>Number<br>98,599<br>3,462                                | ı  |
| 45 - 54<br>55 - 64<br>65 - 74<br>75 - 84<br>85+<br>Race and Ethnicity<br>White Alone<br>Black Alone<br>American Indian Alone                                   | 5,275<br>16,899<br>28,528<br>14,322<br>3,131<br><b>Ce</b> l<br>Number<br>77,271<br>2,224<br>158                    | 6.5%<br>20.7%<br>35.0%<br>17.6%<br>3.8%<br><b>Insus 2010</b><br>Percent<br>94.8%<br>2.7%<br>0.2% | 4,954<br>12,149<br>34,113<br>27,890<br>6,265<br><b>Cer</b><br>Number<br>90,267<br>2,707<br>160                         | 3.3%<br>5.0%<br>12.2%<br>34.3%<br>28.0%<br>6.3%<br>Percent<br>90.7%<br>2.7%<br>0.2%                                      | 4,361<br>11,505<br>32,960<br>32,516<br>7,455<br>Number<br>92,515<br>3,040<br>172                         | 4.2%<br>11.2%<br>32.0%<br>31.6%<br>7.2%<br><b>2024</b><br>Percent<br>89.8%<br>3.0%<br>0.2%                  | 4,210<br>10,759<br>33,901<br>36,494<br>10,722<br>Number<br>98,599<br>3,462<br>183                         | Ī  |
| 45 - 54 55 - 64 65 - 74 75 - 84 85+  Race and Ethnicity White Alone Black Alone American Indian Alone Asian Alone                                              | 5,275<br>16,899<br>28,528<br>14,322<br>3,131<br><b>Cer</b><br>Number<br>77,271<br>2,224<br>158<br>707              | 6.5%<br>20.7%<br>35.0%<br>17.6%<br>3.8%<br>nsus 2010<br>Percent<br>94.8%<br>2.7%<br>0.2%<br>0.9% | 4,954<br>12,149<br>34,113<br>27,890<br>6,265<br><b>Cer</b><br>Number<br>90,267<br>2,707<br>160<br>1,087                | 3.3%<br>5.0%<br>12.2%<br>34.3%<br>28.0%<br>6.3%<br>nsus 2020<br>Percent<br>90.7%<br>2.7%<br>0.2%<br>1.1%                 | 4,361<br>11,505<br>32,960<br>32,516<br>7,455<br>Number<br>92,515<br>3,040<br>172<br>1,298                | 4.2%<br>11.2%<br>32.0%<br>31.6%<br>7.2%<br>2024<br>Percent<br>89.8%<br>3.0%<br>0.2%<br>1.3%                 | 4,210<br>10,759<br>33,901<br>36,494<br>10,722<br>Number<br>98,599<br>3,462<br>183<br>1,527                | ļ  |
| 45 - 54 55 - 64 65 - 74 75 - 84 85+  Race and Ethnicity White Alone Black Alone American Indian Alone Asian Alone Pacific Islander Alone                       | 5,275<br>16,899<br>28,528<br>14,322<br>3,131<br><b>Cer</b><br>Number<br>77,271<br>2,224<br>158<br>707<br>34        | 6.5% 20.7% 35.0% 17.6% 3.8%  nsus 2010 Percent 94.8% 2.7% 0.2% 0.9% 0.0%                         | 4,954<br>12,149<br>34,113<br>27,890<br>6,265<br><b>Cer</b><br>Number<br>90,267<br>2,707<br>160<br>1,087<br>52          | 3.3%<br>5.0%<br>12.2%<br>34.3%<br>28.0%<br>6.3%<br>nsus 2020<br>Percent<br>90.7%<br>2.7%<br>0.2%<br>1.1%<br>0.1%         | 4,361<br>11,505<br>32,960<br>32,516<br>7,455<br>Number<br>92,515<br>3,040<br>172<br>1,298                | 4.2%<br>11.2%<br>32.0%<br>31.6%<br>7.2%<br>2024<br>Percent<br>89.8%<br>3.0%<br>0.2%<br>1.3%<br>0.1%         | 4,210<br>10,759<br>33,901<br>36,494<br>10,722<br>Number<br>98,599<br>3,462<br>183<br>1,527<br>63          | I  |
| 45 - 54 55 - 64 65 - 74 75 - 84 85+  Race and Ethnicity White Alone Black Alone American Indian Alone Asian Alone Pacific Islander Alone Some Other Race Alone | 5,275<br>16,899<br>28,528<br>14,322<br>3,131<br><b>Cer</b><br>Number<br>77,271<br>2,224<br>158<br>707<br>34<br>486 | 6.5% 20.7% 35.0% 17.6% 3.8%  nsus 2010 Percent 94.8% 2.7% 0.2% 0.9% 0.0% 0.6%                    | 4,954<br>12,149<br>34,113<br>27,890<br>6,265<br><b>Cer</b><br>Number<br>90,267<br>2,707<br>160<br>1,087<br>52<br>1,302 | 3.3%<br>5.0%<br>12.2%<br>34.3%<br>28.0%<br>6.3%<br>nsus 2020<br>Percent<br>90.7%<br>2.7%<br>0.2%<br>1.1%<br>0.1%<br>1.3% | 4,361<br>11,505<br>32,960<br>32,516<br>7,455<br>Number<br>92,515<br>3,040<br>172<br>1,298<br>56<br>1,482 | 4.2%<br>11.2%<br>32.0%<br>31.6%<br>7.2%<br>2024<br>Percent<br>89.8%<br>3.0%<br>0.2%<br>1.3%<br>0.1%<br>1.4% | 4,210<br>10,759<br>33,901<br>36,494<br>10,722<br>Number<br>98,599<br>3,462<br>183<br>1,527<br>63<br>1,688 | ţ  |
| 45 - 54 55 - 64 65 - 74 75 - 84 85+  Race and Ethnicity White Alone Black Alone American Indian Alone Asian Alone Pacific Islander Alone                       | 5,275<br>16,899<br>28,528<br>14,322<br>3,131<br><b>Cer</b><br>Number<br>77,271<br>2,224<br>158<br>707<br>34        | 6.5% 20.7% 35.0% 17.6% 3.8%  nsus 2010 Percent 94.8% 2.7% 0.2% 0.9% 0.0%                         | 4,954<br>12,149<br>34,113<br>27,890<br>6,265<br><b>Cer</b><br>Number<br>90,267<br>2,707<br>160<br>1,087<br>52          | 3.3%<br>5.0%<br>12.2%<br>34.3%<br>28.0%<br>6.3%<br>nsus 2020<br>Percent<br>90.7%<br>2.7%<br>0.2%<br>1.1%<br>0.1%         | 4,361<br>11,505<br>32,960<br>32,516<br>7,455<br>Number<br>92,515<br>3,040<br>172<br>1,298                | 4.2%<br>11.2%<br>32.0%<br>31.6%<br>7.2%<br>2024<br>Percent<br>89.8%<br>3.0%<br>0.2%<br>1.3%<br>0.1%<br>1.4% | 4,210<br>10,759<br>33,901<br>36,494<br>10,722<br>Number<br>98,599<br>3,462<br>183<br>1,527<br>63          |    |

#### Population by Age