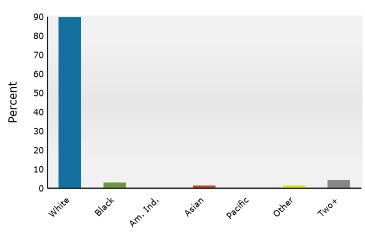

### 2024 Population by Race

2024 Percent Hispanic Origin:4.9%

**Source:** Esri forecasts for 2024 and 2029. U.S. Census Bureau 2020 decennial Census in 2020 geographies.

AKIN Realty Company