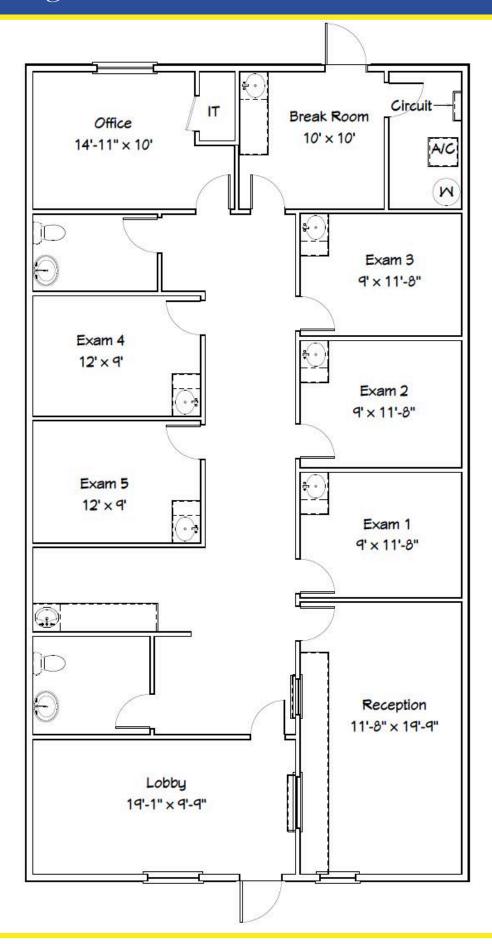

n.com

Direct: (352) 266-7795



## Executive Summary

### INVESTMENT OPPORTUNITY

Sale Price: \$720,000

1,920 SF

2009 Year Built

Lake County Alt Key 3874891

Zoned CP (Planned Commercial)

New three-year lease with AdventHealth Medical. Located in Summit Medical Park, close to area's largest retail concentration and The Villages. Meticulously maintained, 1,920 SF Medical Office. Tremendous growth going on in the area with over 1,500 additional homes approved and new Retail under construction.

It is imperative tenants are NOT disturbed. Please contact Fran Akin @ 352-266-7795 to schedule a visit.





## Aerials



The Summit is located between the heart of the areas largest hospitality center,

The Villages and The Villages Hospital.



# Interior Photos













# Floor Diagram





## Demographic and Income Profile

737 County Road 466, Lady Lake, Florida, 32159 Ring: 5 mile radius

Latitude: 28.91679 Longitude: -81.93812

Prepared by Esri

| Summary                                                                                                                                                        |                                                                                                                    | Census 2                                                                                         |                                                                                                                        | Census 202                                                                                                               |