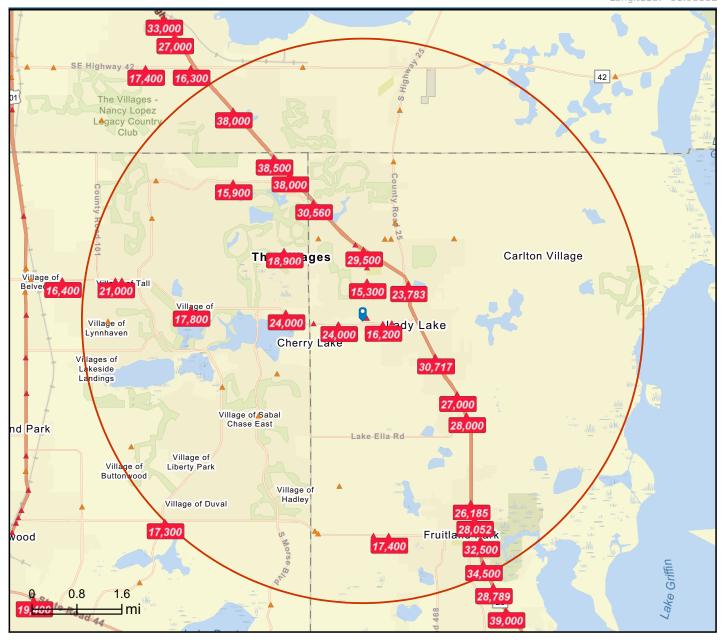

## Traffic Count Map

737 County Road 466, Lady Lake, Florida, 32159 Rings: 5 mile radii

Prepared by Esri

Latitude: 28.91679 Longitude: -81.93812

Source: ©2024 Kalibrate Technologies (Q2 2024).

**Average Daily Traffic Volume** ▲Up to 6,000 vehicles per day

**▲6,001 - 15,000** 

**▲ 15,001 - 30,000** 

▲ 30,001 - 50,000

▲50,001 - 100,000

▲More than 100,000 per day

September 04, 2024