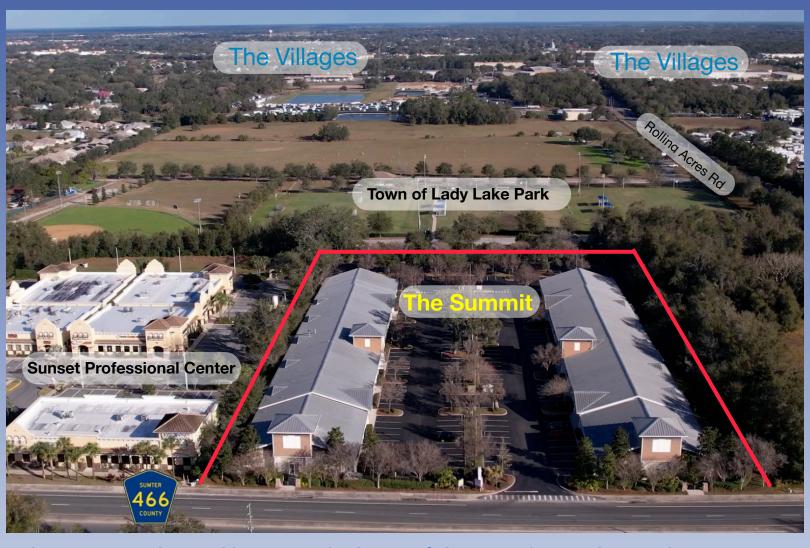

## Aerials

The Summit is located between the heart of the areas largest hospitality center,

The Villages and The Villages Hospital.