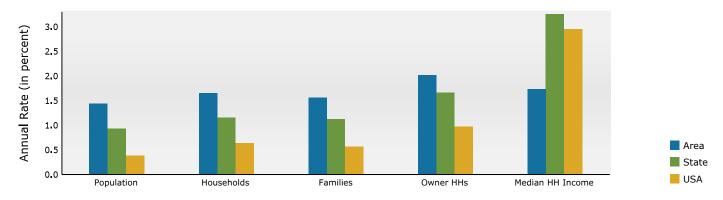

## Demographic and Income Profile

737 County Road 466, Lady Lake, Florida, 32159 Ring: 5 mile radius

Latitude: 28.91679 Longitude: -81.93812

Prepared by Esri

| Summary                                                                                                                                                        |                                                                                                                    | Census 2                                                                                         |                                                                                                                        | Census 202                                                                                                               |                                                                                                          | 2024                                                                                                        |                                                                                                           |    |
|----------------------------------------------------------------------------------------------------------------------------------------------------------------|--------------------------------------------------------------------------------------------------------------------|--------------------------------------------------------------------------------------------------|------------------------------------------------------------------------------------------------------------------------|--------------------------------------------------------------------------------------------------------------------------|----------------------------------------------------------------------------------------------------------|-------------------------------------------------------------------------------------------------------------|-----------------------------------------------------------------------------------------------------------|----|
| Population                                                                                                                                                     |                                                                                                                    | 81,                                                                                              | 485                                                                                                                    | 99,40                                                                                                                    |                                                                                                          | 102,989                                                                                                     |                                                                                                           | 1  |
| Households                                                                                                                                                     |                                                                                                                    | 42,                                                                                              | 357                                                                                                                    | 53,63                                                                                                                    | 31                                                                                                       | 55,582                                                                                                      |                                                                                                           |    |
| Families                                                                                                                                                       |                                                                                                                    | 29,                                                                                              | 106                                                                                                                    | 33,6                                                                                                                     | 72                                                                                                       | 34,360                                                                                                      |                                                                                                           |    |
| Average Household Size                                                                                                                                         |                                                                                                                    | 1                                                                                                | 1.92                                                                                                                   | 1.8                                                                                                                      | 34                                                                                                       | 1.84                                                                                                        |                                                                                                           |    |
| Owner Occupied Housing Units                                                                                                                                   |                                                                                                                    | 38,                                                                                              | 526                                                                                                                    | 47,63                                                                                                                    | 34                                                                                                       | 49,455                                                                                                      |                                                                                                           |    |
| Renter Occupied Housing Units                                                                                                                                  |                                                                                                                    |                                                                                                  | 831                                                                                                                    | 5,99                                                                                                                     | 97                                                                                                       | 6,127                                                                                                       |                                                                                                           |    |
| Median Age                                                                                                                                                     |                                                                                                                    |                                                                                                  | 56.7                                                                                                                   | 71                                                                                                                       |                                                                                                          | 72.1                                                                                                        |                                                                                                           |    |
| Trends: 2024-2029 Annual Rate                                                                                                                                  | e                                                                                                                  | `                                                                                                | Area                                                                                                                   | · -                                                                                                                      |                                                                                                          | State                                                                                                       |                                                                                                           | Na |
| Population                                                                                                                                                     |                                                                                                                    |                                                                                                  | 1.44%                                                                                                                  |                                                                                                                          |                                                                                                          | 0.93%                                                                                                       |                                                                                                           |    |
| Households                                                                                                                                                     |                                                                                                                    |                                                                                                  | 1.65%                                                                                                                  |                                                                                                                          |                                                                                                          | 1.15%                                                                                                       |                                                                                                           |    |
| Families                                                                                                                                                       |                                                                                                                    |                                                                                                  | 1.56%                                                                                                                  |                                                                                                                          |                                                                                                          | 1.12%                                                                                                       |                                                                                                           |    |
| Owner HHs                                                                                                                                                      |                                                                                                                    |                                                                                                  |                                                                                                                        |                                                                                                                          |                                                                                                          |                                                                                                             |                                                                                                           |    |
|                                                                                                                                                                |                                                                                                                    |                                                                                                  | 2.02%                                                                                                                  |                                                                                                                          |                                                                                                          | 1.66%                                                                                                       |                                                                                                           |    |
| Median Household Income                                                                                                                                        |                                                                                                                    |                                                                                                  | 1.73%                                                                                                                  |                                                                                                                          |                                                                                                          | 3.25%                                                                                                       |                                                                                                           |    |
|                                                                                                                                                                |                                                                                                                    |                                                                                                  |                                                                                                                        |                                                                                                                          |                                                                                                          | 2024                                                                                                        |                                                                                                           |    |
| Households by Income                                                                                                                                           |                                                                                                                    |                                                                                                  |                                                                                                                        |                                                                                                                          | mber                                                                                                     | Percent                                                                                                     | Number                                                                                                    |    |
| <\$15,000                                                                                                                                                      |                                                                                                                    |                                                                                                  |                                                                                                                        |                                                                                                                          | 3,080                                                                                                    | 5.5%                                                                                                        | 2,708                                                                                                     |    |
| \$15,000 - \$24,999                                                                                                                                            |                                                                                                                    |                                                                                                  |                                                                                                                        |                                                                                                                          | 2,823                                                                                                    | 5.1%                                                                                                        | 2,207                                                                                                     |    |
| \$25,000 - \$34,999                                                                                                                                            |                                                                                                                    |                                                                                                  |                                                                                                                        |                                                                                                                          | 1,994                                                                                                    | 9.0%                                                                                                        | 4,322                                                                                                     |    |
| \$35,000 - \$49,999                                                                                                                                            |                                                                                                                    |                                                                                                  |                                                                                                                        | 5                                                                                                                        | ,972                                                                                                     | 10.7%                                                                                                       | 5,462                                                                                                     |    |
| \$50,000 - \$74,999                                                                                                                                            |                                                                                                                    |                                                                                                  |                                                                                                                        | 9                                                                                                                        | ,884                                                                                                     | 17.8%                                                                                                       | 10,045                                                                                                    |    |
| \$75,000 - \$99,999                                                                                                                                            |                                                                                                                    |                                                                                                  |                                                                                                                        | 11                                                                                                                       | .,375                                                                                                    | 20.5%                                                                                                       | 12,766                                                                                                    |    |
| \$100,000 - \$149,999                                                                                                                                          |                                                                                                                    |                                                                                                  |                                                                                                                        | 9                                                                                                                        | ,802                                                                                                     | 17.6%                                                                                                       | 12,299                                                                                                    |    |
| \$150,000 - \$199,999                                                                                                                                          |                                                                                                                    |                                                                                                  |                                                                                                                        | 4                                                                                                                        | ,136                                                                                                     | 7.4%                                                                                                        | 5,952                                                                                                     |    |
| \$200,000+                                                                                                                                                     |                                                                                                                    |                                                                                                  |                                                                                                                        |                                                                                                                          | 3,515                                                                                                    | 6.3%                                                                                                        | 4,555                                                                                                     |    |
| ,,                                                                                                                                                             |                                                                                                                    |                                                                                                  |                                                                                                                        |                                                                                                                          | ,                                                                                                        |                                                                                                             | ,                                                                                                         |    |
| Median Household Income                                                                                                                                        |                                                                                                                    |                                                                                                  |                                                                                                                        | \$76                                                                                                                     | 5,593                                                                                                    |                                                                                                             | \$83,458                                                                                                  |    |
| Average Household Income                                                                                                                                       |                                                                                                                    |                                                                                                  |                                                                                                                        | •                                                                                                                        | 7,236                                                                                                    |                                                                                                             | \$111,795                                                                                                 |    |
| Per Capita Income                                                                                                                                              |                                                                                                                    |                                                                                                  |                                                                                                                        |                                                                                                                          | 2,358                                                                                                    |                                                                                                             | \$60,817                                                                                                  |    |
| r er capita meome                                                                                                                                              | Cer                                                                                                                | nsus 2010                                                                                        | Cer                                                                                                                    | sus 2020                                                                                                                 | -,550                                                                                                    | 2024                                                                                                        | ψου,σ1,                                                                                                   |    |
| Population by Age                                                                                                                                              | Number                                                                                                             | Percent                                                                                          | Number                                                                                                                 | Percent                                                                                                                  | Number                                                                                                   |                                                                                                             | Number                                                                                                    | ı  |
| 0 - 4                                                                                                                                                          | 1,479                                                                                                              | 1.8%                                                                                             | 1,328                                                                                                                  | 1.3%                                                                                                                     | 1,372                                                                                                    |                                                                                                             | 1,426                                                                                                     |    |
| 5 - 9                                                                                                                                                          | 1,449                                                                                                              | 1.8%                                                                                             | 1,604                                                                                                                  | 1.6%                                                                                                                     | 1,517                                                                                                    |                                                                                                             | 1,529                                                                                                     |    |
|                                                                                                                                                                |                                                                                                                    |                                                                                                  |                                                                                                                        |                                                                                                                          |                                                                                                          |                                                                                                             |                                                                                                           |    |
| 10 - 14                                                                                                                                                        | 1,508                                                                                                              | 1.9%                                                                                             | 1,705                                                                                                                  | 1.7%                                                                                                                     | 1,585                                                                                                    |                                                                                                             | 1,574                                                                                                     |    |
| 15 - 19                                                                                                                                                        | 1,489                                                                                                              | 1.8%                                                                                             | 1,679                                                                                                                  | 1.7%                                                                                                                     | 1,636                                                                                                    |                                                                                                             | 1,541                                                                                                     |    |
| 20 - 24                                                                                                                                                        | 1,283                                                                                                              | 1.6%                                                                                             | 1,383                                                                                                                  | 1.4%                                                                                                                     | 1,518                                                                                                    |                                                                                                             | 1,514                                                                                                     |    |
| 25 - 34                                                                                                                                                        | 2,747                                                                                                              | 3.4%                                                                                             | 3,160                                                                                                                  | 3.2%                                                                                                                     | 3,053                                                                                                    |                                                                                                             | 3,279                                                                                                     |    |
|                                                                                                                                                                |                                                                                                                    |                                                                                                  | _                                                                                                                      |                                                                                                                          |                                                                                                          |                                                                                                             | 3,694                                                                                                     |    |
| 35 - 44                                                                                                                                                        | 3,375                                                                                                              | 4.1%                                                                                             | 3,239                                                                                                                  | 3.3%                                                                                                                     | 3,510                                                                                                    |                                                                                                             |                                                                                                           |    |
| 45 - 54                                                                                                                                                        | 5,275                                                                                                              | 6.5%                                                                                             | 4,954                                                                                                                  | 3.3%<br>5.0%                                                                                                             | 3,510<br>4,361                                                                                           | 4.2%                                                                                                        | 4,210                                                                                                     |    |
|                                                                                                                                                                |                                                                                                                    |                                                                                                  |                                                                                                                        | 3.3%                                                                                                                     |                                                                                                          | 4.2%                                                                                                        |                                                                                                           |    |
| 45 - 54                                                                                                                                                        | 5,275                                                                                                              | 6.5%                                                                                             | 4,954                                                                                                                  | 3.3%<br>5.0%                                                                                                             | 4,361                                                                                                    | 4.2%<br>11.2%                                                                                               | 4,210                                                                                                     |    |
| 45 - 54<br>55 - 64                                                                                                                                             | 5,275<br>16,899                                                                                                    | 6.5%<br>20.7%                                                                                    | 4,954<br>12,149                                                                                                        | 3.3%<br>5.0%<br>12.2%                                                                                                    | 4,361<br>11,505                                                                                          | 4.2%<br>11.2%<br>32.0%                                                                                      | 4,210<br>10,759                                                                                           |    |
| 45 - 54<br>55 - 64<br>65 - 74                                                                                                                                  | 5,275<br>16,899<br>28,528                                                                                          | 6.5%<br>20.7%<br>35.0%                                                                           | 4,954<br>12,149<br>34,113<br>27,890                                                                                    | 3.3%<br>5.0%<br>12.2%<br>34.3%<br>28.0%                                                                                  | 4,361<br>11,505<br>32,960<br>32,516                                                                      | 4.2%<br>11.2%<br>32.0%<br>31.6%                                                                             | 4,210<br>10,759<br>33,901<br>36,494                                                                       |    |
| 45 - 54<br>55 - 64<br>65 - 74<br>75 - 84                                                                                                                       | 5,275<br>16,899<br>28,528<br>14,322<br>3,131                                                                       | 6.5%<br>20.7%<br>35.0%<br>17.6%<br>3.8%                                                          | 4,954<br>12,149<br>34,113<br>27,890<br>6,265                                                                           | 3.3%<br>5.0%<br>12.2%<br>34.3%                                                                                           | 4,361<br>11,505<br>32,960                                                                                | 4.2%<br>11.2%<br>32.0%<br>31.6%<br>7.2%                                                                     | 4,210<br>10,759<br>33,901                                                                                 |    |
| 45 - 54<br>55 - 64<br>65 - 74<br>75 - 84<br>85+                                                                                                                | 5,275<br>16,899<br>28,528<br>14,322<br>3,131                                                                       | 6.5%<br>20.7%<br>35.0%<br>17.6%<br>3.8%<br>nsus 2010                                             | 4,954<br>12,149<br>34,113<br>27,890<br>6,265<br><b>Cer</b>                                                             | 3.3%<br>5.0%<br>12.2%<br>34.3%<br>28.0%<br>6.3%                                                                          | 4,361<br>11,505<br>32,960<br>32,516<br>7,455                                                             | 4.2%<br>11.2%<br>32.0%<br>31.6%<br>7.2%<br>2024                                                             | 4,210<br>10,759<br>33,901<br>36,494<br>10,722                                                             | 1  |
| 45 - 54<br>55 - 64<br>65 - 74<br>75 - 84<br>85+                                                                                                                | 5,275<br>16,899<br>28,528<br>14,322<br>3,131<br><b>Ce</b> l<br>Number                                              | 6.5%<br>20.7%<br>35.0%<br>17.6%<br>3.8%<br>nsus 2010<br>Percent                                  | 4,954<br>12,149<br>34,113<br>27,890<br>6,265<br><b>Cer</b><br>Number                                                   | 3.3%<br>5.0%<br>12.2%<br>34.3%<br>28.0%<br>6.3%<br>hsus 2020<br>Percent                                                  | 4,361<br>11,505<br>32,960<br>32,516<br>7,455<br>Number                                                   | 4.2%<br>11.2%<br>32.0%<br>31.6%<br>7.2%<br>2024<br>Percent                                                  | 4,210<br>10,759<br>33,901<br>36,494<br>10,722<br>Number                                                   | ſ  |
| 45 - 54<br>55 - 64<br>65 - 74<br>75 - 84<br>85+<br>Race and Ethnicity<br>White Alone                                                                           | 5,275<br>16,899<br>28,528<br>14,322<br>3,131<br><b>Ce</b> l<br>Number<br>77,271                                    | 6.5%<br>20.7%<br>35.0%<br>17.6%<br>3.8%<br>nsus 2010<br>Percent<br>94.8%                         | 4,954<br>12,149<br>34,113<br>27,890<br>6,265<br><b>Cer</b><br>Number<br>90,267                                         | 3.3%<br>5.0%<br>12.2%<br>34.3%<br>28.0%<br>6.3%<br>hsus 2020<br>Percent<br>90.7%                                         | 4,361<br>11,505<br>32,960<br>32,516<br>7,455<br>Number<br>92,515                                         | 4.2%<br>11.2%<br>32.0%<br>31.6%<br>7.2%<br>2024<br>Percent<br>89.8%                                         | 4,210<br>10,759<br>33,901<br>36,494<br>10,722<br>Number<br>98,599                                         | į  |
| 45 - 54<br>55 - 64<br>65 - 74<br>75 - 84<br>85+<br>Race and Ethnicity<br>White Alone<br>Black Alone                                                            | 5,275<br>16,899<br>28,528<br>14,322<br>3,131<br><b>Ce</b> l<br>Number<br>77,271<br>2,224                           | 6.5%<br>20.7%<br>35.0%<br>17.6%<br>3.8%<br>nsus 2010<br>Percent<br>94.8%<br>2.7%                 | 4,954<br>12,149<br>34,113<br>27,890<br>6,265<br><b>Cer</b><br>Number<br>90,267<br>2,707                                | 3.3%<br>5.0%<br>12.2%<br>34.3%<br>28.0%<br>6.3%<br>hsus 2020<br>Percent<br>90.7%<br>2.7%                                 | 4,361<br>11,505<br>32,960<br>32,516<br>7,455<br>Number<br>92,515<br>3,040                                | 4.2%<br>11.2%<br>32.0%<br>31.6%<br>7.2%<br>2024<br>Percent<br>89.8%<br>3.0%                                 | 4,210<br>10,759<br>33,901<br>36,494<br>10,722<br>Number<br>98,599<br>3,462                                | ı  |
| 45 - 54<br>55 - 64<br>65 - 74<br>75 - 84<br>85+<br>Race and Ethnicity<br>White Alone<br>Black Alone<br>American Indian Alone                                   | 5,275<br>16,899<br>28,528<br>14,322<br>3,131<br><b>Ce</b> l<br>Number<br>77,271<br>2,224<br>158                    | 6.5%<br>20.7%<br>35.0%<br>17.6%<br>3.8%<br><b>Insus 2010</b><br>Percent<br>94.8%<br>2.7%<br>0.2% | 4,954<br>12,149<br>34,113<br>27,890<br>6,265<br><b>Cer</b><br>Number<br>90,267<br>2,707<br>160                         | 3.3%<br>5.0%<br>12.2%<br>34.3%<br>28.0%<br>6.3%<br>Percent<br>90.7%<br>2.7%<br>0.2%                                      | 4,361<br>11,505<br>32,960<br>32,516<br>7,455<br>Number<br>92,515<br>3,040<br>172                         | 4.2%<br>11.2%<br>32.0%<br>31.6%<br>7.2%<br><b>2024</b><br>Percent<br>89.8%<br>3.0%<br>0.2%                  | 4,210<br>10,759<br>33,901<br>36,494<br>10,722<br>Number<br>98,599<br>3,462<br>183                         | Ī  |
| 45 - 54 55 - 64 65 - 74 75 - 84 85+  Race and Ethnicity White Alone Black Alone American Indian Alone Asian Alone                                              | 5,275<br>16,899<br>28,528<br>14,322<br>3,131<br><b>Cer</b><br>Number<br>77,271<br>2,224<br>158<br>707              | 6.5%<br>20.7%<br>35.0%<br>17.6%<br>3.8%<br>nsus 2010<br>Percent<br>94.8%<br>2.7%<br>0.2%<br>0.9% | 4,954<br>12,149<br>34,113<br>27,890<br>6,265<br><b>Cer</b><br>Number<br>90,267<br>2,707<br>160<br>1,087                | 3.3%<br>5.0%<br>12.2%<br>34.3%<br>28.0%<br>6.3%<br>nsus 2020<br>Percent<br>90.7%<br>2.7%<br>0.2%<br>1.1%                 | 4,361<br>11,505<br>32,960<br>32,516<br>7,455<br>Number<br>92,515<br>3,040<br>172<br>1,298                | 4.2%<br>11.2%<br>32.0%<br>31.6%<br>7.2%<br>2024<br>Percent<br>89.8%<br>3.0%<br>0.2%<br>1.3%                 | 4,210<br>10,759<br>33,901<br>36,494<br>10,722<br>Number<br>98,599<br>3,462<br>183<br>1,527                | ļ  |
| 45 - 54 55 - 64 65 - 74 75 - 84 85+  Race and Ethnicity White Alone Black Alone American Indian Alone Asian Alone Pacific Islander Alone                       | 5,275<br>16,899<br>28,528<br>14,322<br>3,131<br><b>Cer</b><br>Number<br>77,271<br>2,224<br>158<br>707<br>34        | 6.5% 20.7% 35.0% 17.6% 3.8%  nsus 2010 Percent 94.8% 2.7% 0.2% 0.9% 0.0%                         | 4,954<br>12,149<br>34,113<br>27,890<br>6,265<br><b>Cer</b><br>Number<br>90,267<br>2,707<br>160<br>1,087<br>52          | 3.3%<br>5.0%<br>12.2%<br>34.3%<br>28.0%<br>6.3%<br>nsus 2020<br>Percent<br>90.7%<br>2.7%<br>0.2%<br>1.1%<br>0.1%         | 4,361<br>11,505<br>32,960<br>32,516<br>7,455<br>Number<br>92,515<br>3,040<br>172<br>1,298                | 4.2%<br>11.2%<br>32.0%<br>31.6%<br>7.2%<br>2024<br>Percent<br>89.8%<br>3.0%<br>0.2%<br>1.3%<br>0.1%         | 4,210<br>10,759<br>33,901<br>36,494<br>10,722<br>Number<br>98,599<br>3,462<br>183<br>1,527<br>63          | I  |
| 45 - 54 55 - 64 65 - 74 75 - 84 85+  Race and Ethnicity White Alone Black Alone American Indian Alone Asian Alone Pacific Islander Alone Some Other Race Alone | 5,275<br>16,899<br>28,528<br>14,322<br>3,131<br><b>Cer</b><br>Number<br>77,271<br>2,224<br>158<br>707<br>34<br>486 | 6.5% 20.7% 35.0% 17.6% 3.8%  nsus 2010 Percent 94.8% 2.7% 0.2% 0.9% 0.0% 0.6%                    | 4,954<br>12,149<br>34,113<br>27,890<br>6,265<br><b>Cer</b><br>Number<br>90,267<br>2,707<br>160<br>1,087<br>52<br>1,302 | 3.3%<br>5.0%<br>12.2%<br>34.3%<br>28.0%<br>6.3%<br>nsus 2020<br>Percent<br>90.7%<br>2.7%<br>0.2%<br>1.1%<br>0.1%<br>1.3% | 4,361<br>11,505<br>32,960<br>32,516<br>7,455<br>Number<br>92,515<br>3,040<br>172<br>1,298<br>56<br>1,482 | 4.2%<br>11.2%<br>32.0%<br>31.6%<br>7.2%<br>2024<br>Percent<br>89.8%<br>3.0%<br>0.2%<br>1.3%<br>0.1%<br>1.4% | 4,210<br>10,759<br>33,901<br>36,494<br>10,722<br>Number<br>98,599<br>3,462<br>183<br>1,527<br>63<br>1,688 | ţ  |
| 45 - 54 55 - 64 65 - 74 75 - 84 85+  Race and Ethnicity White Alone Black Alone American Indian Alone Asian Alone Pacific Islander Alone                       | 5,275<br>16,899<br>28,528<br>14,322<br>3,131<br><b>Cer</b><br>Number<br>77,271<br>2,224<br>158<br>707<br>34        | 6.5% 20.7% 35.0% 17.6% 3.8%  nsus 2010 Percent 94.8% 2.7% 0.2% 0.9% 0.0%                         | 4,954<br>12,149<br>34,113<br>27,890<br>6,265<br><b>Cer</b><br>Number<br>90,267<br>2,707<br>160<br>1,087<br>52          | 3.3%<br>5.0%<br>12.2%<br>34.3%<br>28.0%<br>6.3%<br>nsus 2020<br>Percent<br>90.7%<br>2.7%<br>0.2%<br>1.1%<br>0.1%         | 4,361<br>11,505<br>32,960<br>32,516<br>7,455<br>Number<br>92,515<br>3,040<br>172<br>1,298                | 4.2%<br>11.2%<br>32.0%<br>31.6%<br>7.2%<br>2024<br>Percent<br>89.8%<br>3.0%<br>0.2%<br>1.3%<br>0.1%<br>1.4% | 4,210<br>10,759<br>33,901<br>36,494<br>10,722<br>Number<br>98,599<br>3,462<br>183<br>1,527<br>63          |    |

#### Trends 2024-2029