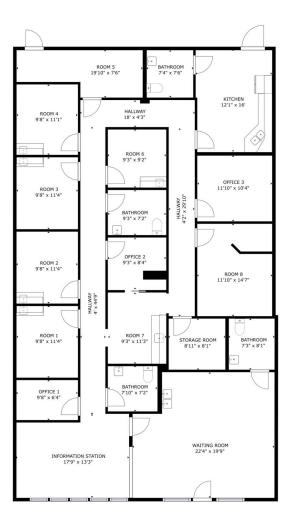

# SUITE 1032-1040 FLOOR PLAN AND HIGHLIGHTS

GROSS INTERNAL AREA FLOOR 1: 2835 sq ft TOTAL: 2835 sq ft ES AND DIMENSIONS ARE APPROXIMATE, ACTUAL MAY V

| RAFAEL MENDEZ, CCIM   | BILL NGUYEN          |
|-----------------------|----------------------|
| O: 407.813.1984       | O: 877.518.5263 x486 |
| rafael.mendez@svn.com | bill.nguyen@svn.com  |
| FL #SL3317523         |                      |

### **SUITE HIGHLIGHTS**

- 2nd Generation Medical Space
- 5 Exam Rooms
- 2 Private Offices
- Nurses Station
- Radiology Room
- Break room and Kitchen with Staff Restroom
- 2 Patient Restrooms
- Reception and Waiting Area