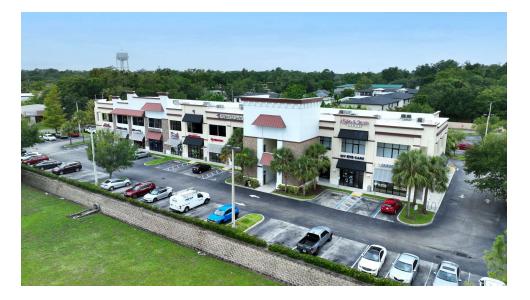

#### **PROPERTY OVERVIEW**

As your specialized commercial real estate partner in the medical office sector, I'm excited to present an unparalleled leasing opportunity at the heart of Casselberry, Florida. Cambridge Oaks Plaza offers a prime 2,800 square foot medical office space, strategically located for maximum visibility and accessibility along the thriving corridor of 17-92 Highway. This turnkey solution is not just a space; it's your next step towards growth and excellence in patient care.

This medical office space is designed with the needs of a modern healthcare practice in mind, ensuring a seamless blend of functionality and patient comfort. From flexible room layouts adaptable to various medical specialties, to a welcoming reception area and ample parking for patients and staff, every detail is tailored to elevate your practice's presence in the community. Situated within a bustling retail plaza, your practice will benefit from high foot traffic and a synergistic mix of tenants, enhancing your visibility and accessibility.