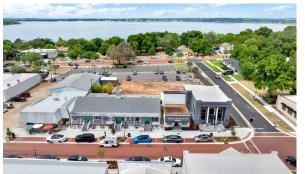

## **EXECUTIVE SUMMARY**

Rare opportunity in Clermont's Downtown
Business District with a prime corner location
offering maximum visibility and walkability to
shops, restaurants, and events. Situated on the
path of Wine Walks, Farmer's Markets, and
Holiday Parades, this fully restored building is
ideal for a Main Street location amid downtown
growth and new developments.

## **KEY FEATURES**

- **Prime Location:** Situated at the primary intersection in Downtown Clermont's Central Business District.
- **Event Access:** Directly on the path of the Farmers Market, Clermont Wine Walk, and all Holiday Parades.
- **Nearby Amenities:** Surrounded by various restaurants and shops, all within a 4-block radius.
- **Convenient Access:** Walking distance to Clermont City Hall and Lake Minneola.
- **Bike Path Connection:** Direct access to the bike path leading to Waterfront Park and the Central Florida Rails to Trails Network.