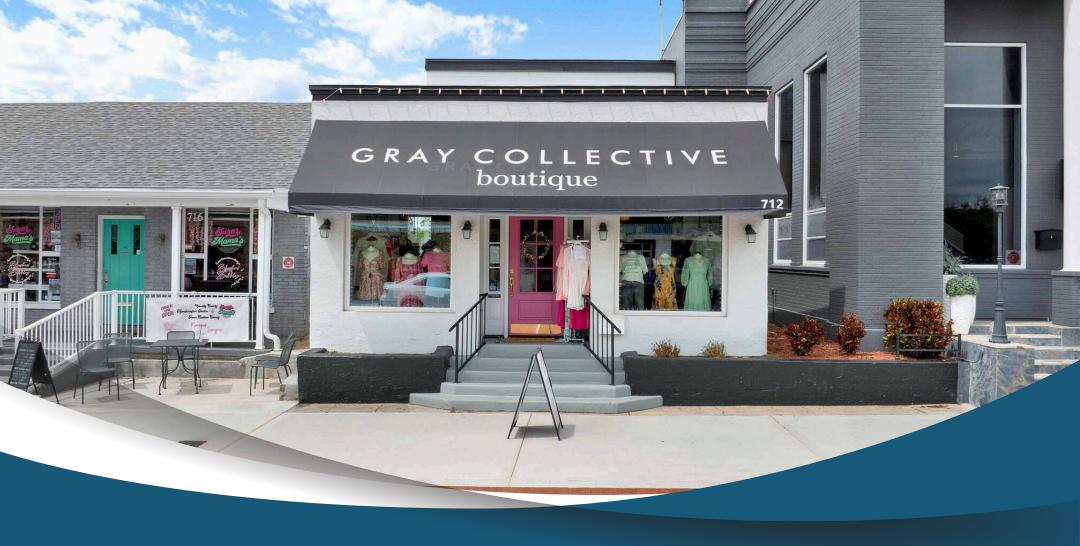

## PRIME RETAIL LOCATION! DOWNTOWN CLERMONT

712 W MONTROSE ST CLERMONT, FL 34711

\$849,000

TYPE RETAIL BUILDING

**SIZE** 1,850 SQFT **BUILT IN** 1926

407-758-1945

## **EXECUTIVE SUMMARY**

Rare opportunity in Clermont's Downtown
Business District with a prime corner location
offering maximum visibility and walkability to
shops, restaurants, and events. Situated on the
path of Wine Walks, Farmer's Markets, and
Holiday Parades, this fully restored building is
ideal for a Main Street location amid downtown
growth and new developments.

## **KEY FEATURES**

- **Prime Location:** Situated at the primary intersection in Downtown Clermont's Central Business District.
- **Event Access:** Directly on the path of the Farmers Market, Clermont Wine Walk, and all Holiday Parades.
- **Nearby Amenities:** Surrounded by various restaurants and shops, all within a 4-block radius.
- **Convenient Access:** Walking distance to Clermont City Hall and Lake Minneola.
- **Bike Path Connection:** Direct access to the bike path leading to Waterfront Park and the Central Florida Rails to Trails Network.