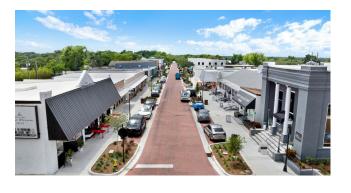

## **EXECUTIVE SUMMARY**

Rare opportunity in Clermont's Downtown
Business District with a prime corner location
offering maximum visibility and walkability to
shops, restaurants, and events. Situated on the
path of Wine Walks, Farmer's Markets, and
Holiday Parades, this fully restored building is
ideal for a Main Street location amid downtown
growth and new developments.

## **KEY FEATURES**

- **Prime Location:** Situated at the primary intersection in Downtown Clermont's Central Business District.
- **Event Access:** Directly on the path of the Farmers Market, Clermont Wine Walk, and all Holiday Parades.
- **Nearby Amenities:** Surrounded by various restaurants and shops, all within a 4-block radius.
- **Convenient Access:** Walking distance to Clermont City Hall and Lake Minneola.
- **Bike Path Connection:** Direct access to the bike path leading to Waterfront Park and the Central Florida Rails to Trails Network.