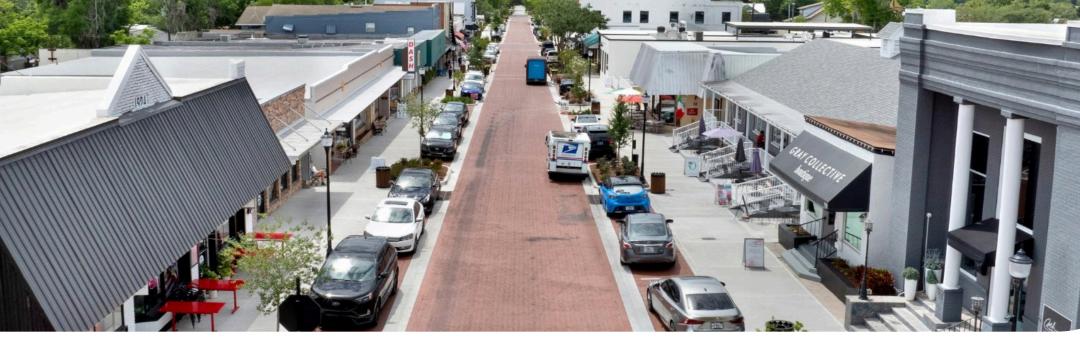

## **EXECUTIVE SUMMARY**

Rare opportunity in Clermont's Downtown
Business District with a prime corner location
offering maximum visibility and walkability to
shops, restaurants, and events. Situated on the
path of Wine Walks, Farmer's Markets, and
Holiday Parades, this fully restored building is
ideal for a Main Street location amid downtown
growth and new developments.

**Business District** 

High Walkability

## **KEY FEATURES**

- **Prime Location:** Situated at the primary intersection in Downtown Clermont's Central Business District.
- **Event Access:** Directly on the path of the Farmers Market, Clermont Wine Walk, and all Holiday Parades.
- **Nearby Amenities:** Surrounded by various restaurants and shops, all within a 4-block radius.
- **Convenient Access:** Walking distance to Clermont City Hall and Lake Minneola.
- **Bike Path Connection:** Direct access to the bike path leading to Waterfront Park and the Central Florida Rails to Trails Network.