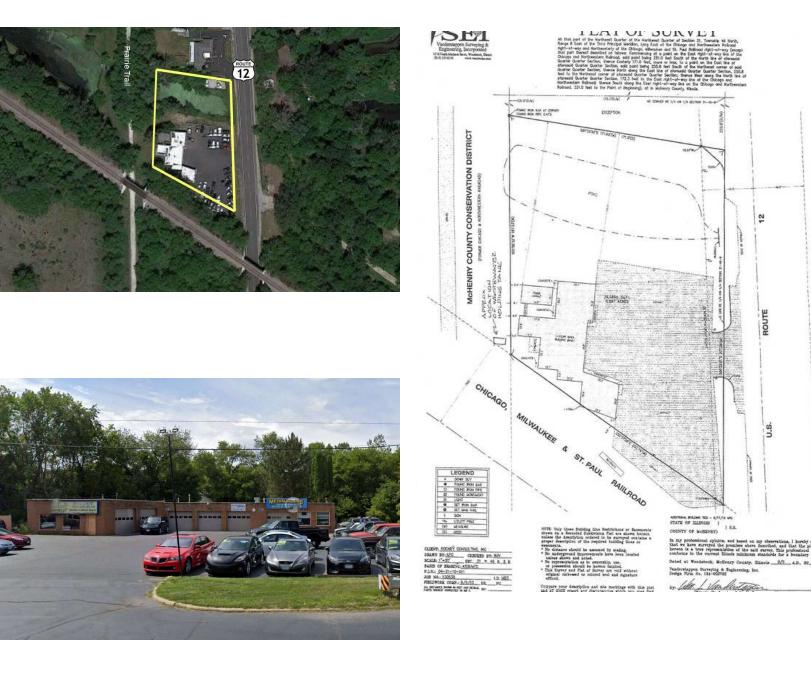

#### FULLY LEASED INVESTMENT OPPORTUNITY 2-UNIT, 4,000 SF AUTO CENTER Potential for User/Investor

100% leased 4,000 SF 2-unit automotive building with long leases thru 2029. Pete's Paint Works & Medina Cars are both long term tenants (since 1986 and 2016).

All masonry building on US Highway 12. Pete's Paint address is 9001 and Medina Cars is 9003. (\*) Medina expires 2026 with an option to renew thru 2029.

Original building built in 1959 with additions. New Membrane roof and overhead doors. New parking lot 2023.

## **REDUCED:**

\$475,000

| Specifications  |                         |  |
|-----------------|-------------------------|--|
| Land Size:      | .90 AC (39,089 SF)      |  |
| Year Built:     | 1959                    |  |
| HVAC System:    | GFA                     |  |
| Electrical:     | 200 AMP                 |  |
| Washrooms:      | 2 (1 Per Unit)          |  |
| Ceiling Height: | 9.25 - 10 ft            |  |
| Parking:        | 40-50 Cars              |  |
| Sewer/Water:    | City                    |  |
| Zoning:         | GB (General Business)   |  |
| Taxes:          | \$7,606.52 (2023)       |  |
| CAP Rate & LOI: | 9.68% CAP NOI: \$45,977 |  |
| PIN #:          | 04-21-100-011           |  |