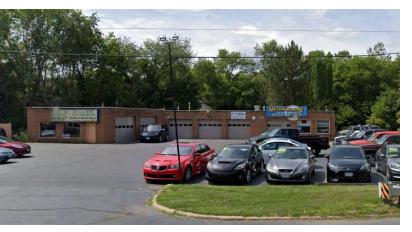

#### FULLY LEASED INVESTMENT OPPORTUNITY 2-UNIT, 4,000 SF AUTO CENTER Potential for User/Investor

100% leased 4,000 SF 2-unit automotive building with long leases thru 2029. Pete's Paint Works & Medina Cars are both long term tenants (since 1986 and 2016).

All masonry building on US Highway 12. Pete's Paint address is 9001 and Medina Cars is 9003. (\*) Medina expires 2026 with an option to renew thru 2029.

Original building built in 1959 with additions. New Membrane roof and overhead doors. New parking lot 2023.

User/Investor Potential: Auto Body Tenant will move out for a buyer who needs his 2,800 SF space.

9.68% CAP rate. Ask broker for rent roll and operating statement. Owner is a licensed Illinois Broker.

| airie Trail | 12         | B |       |
|-------------|------------|---|-------|
| NI G        | 1 11 111 m |   | - 100 |
|             |            |   |       |
|             |            |   |       |