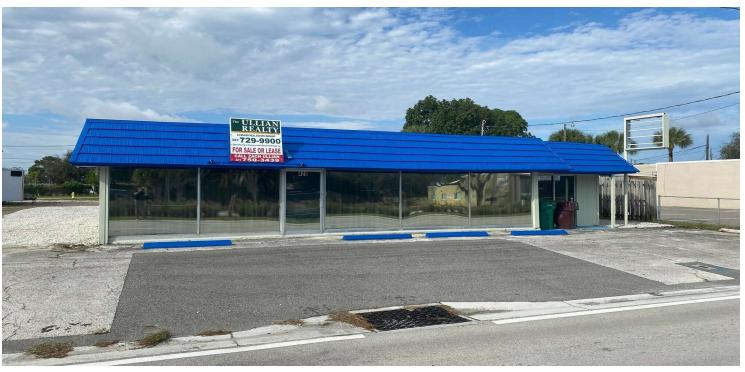

### Stand-Alone Commercial Building In Heart Of Melbourne

420 S. Babcock Street, Melbourne, FL 32901

### Concrete Block / Centrally Located / Purchase or Lease

#### **OFFERING SUMMARY**

**Facility SF:** 

**Sale Price:** \$350,000

Acreage: 0.17 Acres

**Zoning:** City of Melbourne

Neighborhood

2,094 SF

Commercial (C-1)

#### PROPERTY OVERVIEW

Interior: Open Configuration, 3 Private Offices, Break Area, 1 Restroom, Storage

Carpet & Drop Ceiling Throughout

City Water/Sewer & FPL Electric

Exposure to est. 24,500 VPD on Babcock Street