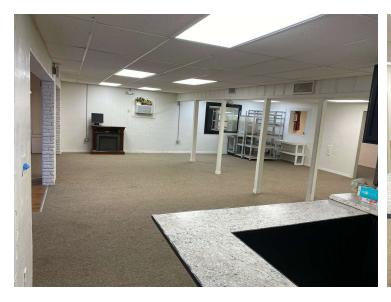

# Stand-Alone Commercial Building In Heart Of Melbourne

420 S. Babcock Street, Melbourne, FL 32901

**Interior Photos** 

#### PROPERTY OVERVIEW

Interior: Open Configuration, 3 Private Offices, Break Area, 1 Restroom, Storage

Carpet & Drop Ceiling Throughout

City Water/Sewer & FPL Electric

Exposure to est. 24,500 VPD on Babcock Street