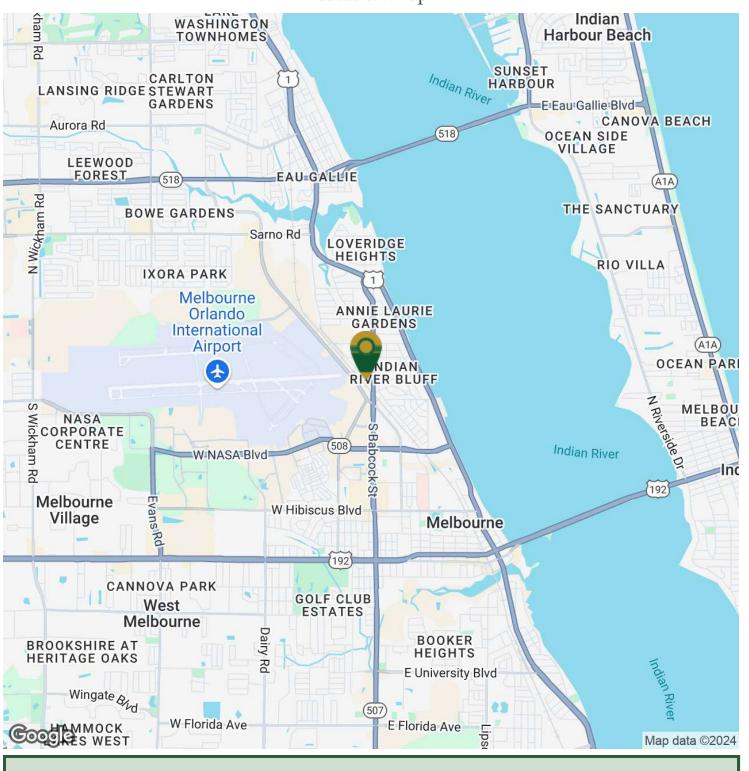

### Location Map

#### **LOCATION OVERVIEW**

Located in the heart of Melbourne approximately halfway between US 192 & Eau Gallie Boulevard. Close proximity to the Melbourne International Airport, Downtown Melbourne, Melbourne Square Mall and all of the other shopping, dining and schools that the area has to offer. Easily accessible via nearby US1, Nasa Boulevard & Apollo Boulevard. Make this the future home for your business today!