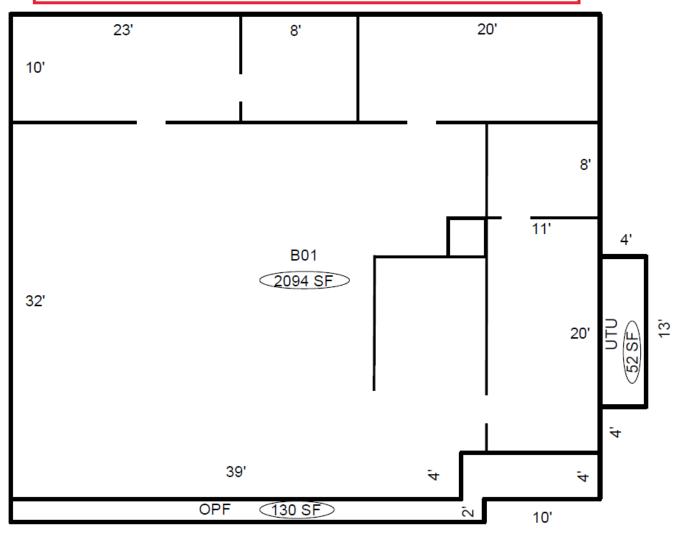

## Stand-Alone Commercial Building In Heart Of Melbourne

420 S. Babcock Street, Melbourne, FL 32901

Floor Plan

# Dimensions & Wall Locations Estimated