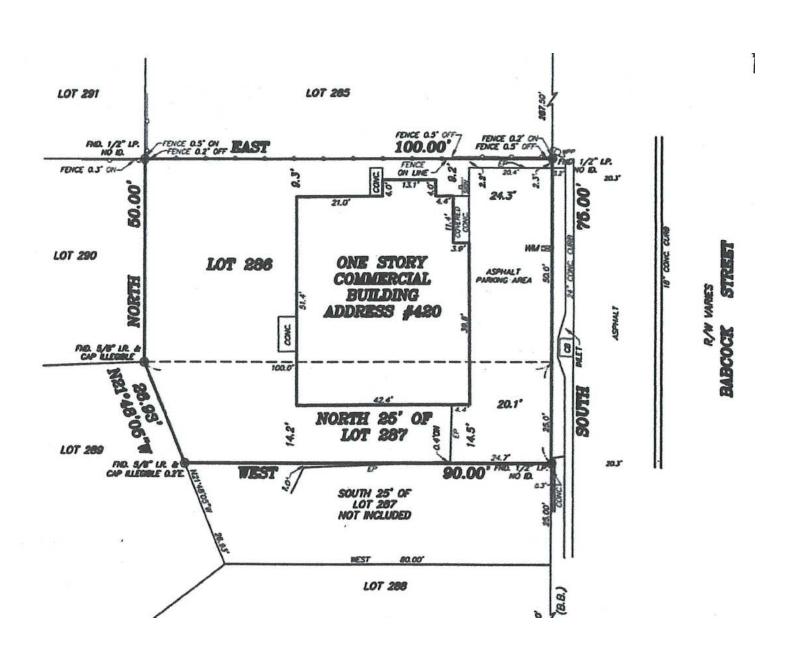

## Stand-Alone Commercial Building In Heart Of Melbourne

420 S. Babcock Street, Melbourne, FL 32901

Survey