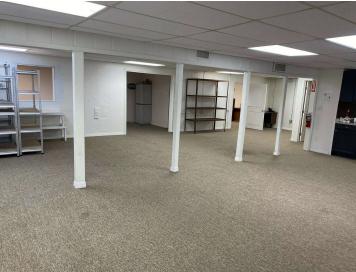

# Stand-Alone Commercial Building In Heart Of Melbourne

420 S. Babcock Street, Melbourne, FL 32901

**Interior Photos** 

#### PROPERTY OVERVIEW

Interior: Open Configuration, 3 Private Offices, Break Area, 1 Restroom, Storage

Carpet & Drop Ceiling Throughout

City Water/Sewer & FPL Electric

Exposure to est. 24,500 VPD on Babcock Street