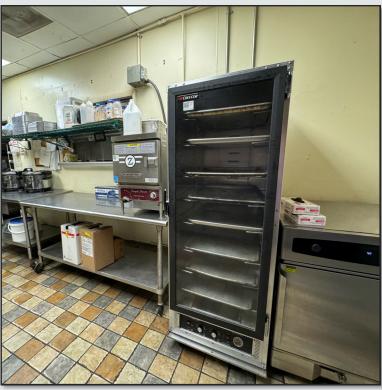

### LISTING DETAILS

- ±2,620 SF, plus 2 attached coolers
- C-1 (Retail Commercial) Zoning
- Fully equipped commercial kitchen with a grease trap (equipment list available upon request)
- 2 ADA restrooms
- Well maintained, serving a 7-unit restaurant for many years