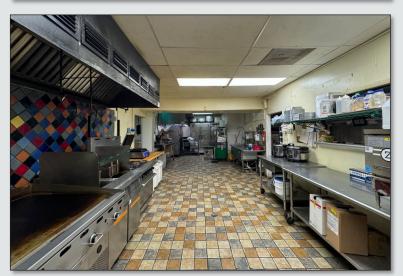

### LISTING DETAILS

- ±2,620 SF, plus 2 attached coolers
- C-1 (Retail Commercial) Zoning
- Fully equipped commercial kitchen with a grease trap (equipment list available upon request)
- 2 ADA restrooms
- Well maintained, serving a 7-unit restaurant for many years