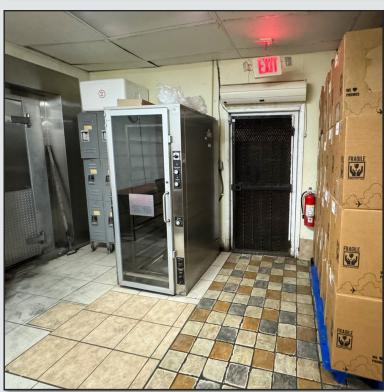

### LISTING DETAILS

- ±2,620 SF, plus 2 attached coolers
- C-1 (Retail Commercial) Zoning
- Fully equipped commercial kitchen with a grease trap (equipment list available upon request)
- 2 ADA restrooms
- Well maintained, serving a 7-unit restaurant for many years