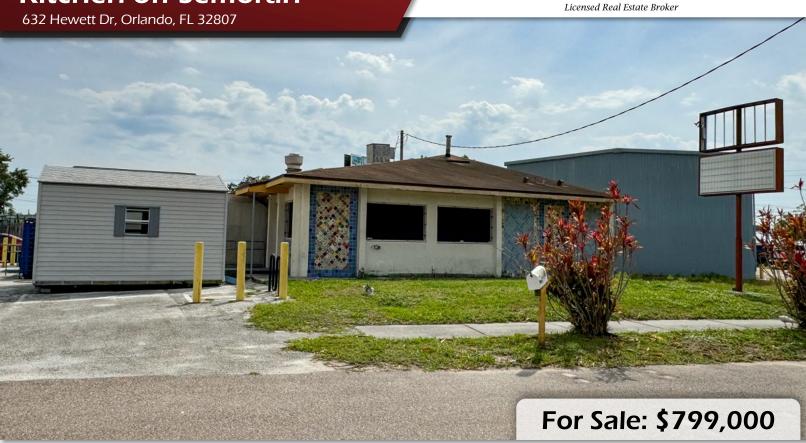

# Fully Equipped Commercial Kitchen off Semoran

Palkiper
Commercial Real Estate Services
Licensed Real Estate Broker

632 Hewett Dr, Orlando, FL 32807

**CONTACT FOR MORE INFORMATION** 

### LISTING DETAILS

- ±2,620 SF, plus 2 attached coolers
- C-1 (Retail Commercial) Zoning
- Fully equipped commercial kitchen with a grease trap (equipment list available upon request)
- 2 ADA restrooms
- Well maintained, serving a 7-unit restaurant for many years