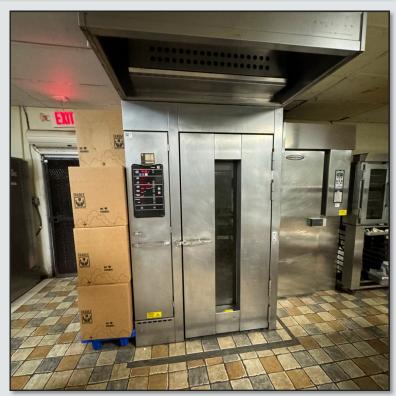

### LISTING DETAILS

- ±2,620 SF, plus 2 attached coolers
- C-1 (Retail Commercial) Zoning
- Fully equipped commercial kitchen with a grease trap (equipment list available upon request)
- 2 ADA restrooms
- Well maintained, serving a 7-unit restaurant for many years