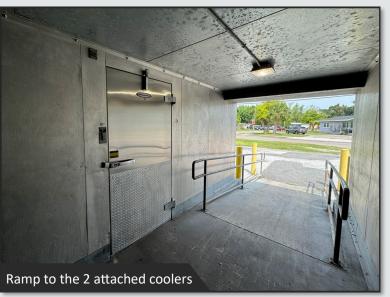

### LISTING DETAILS

- ±2,620 SF, plus 2 attached coolers
- C-1 (Retail Commercial) Zoning
- Fully equipped commercial kitchen with a grease trap (equipment list available upon request)
- 2 ADA restrooms
- Well maintained, serving a 7-unit restaurant for many years