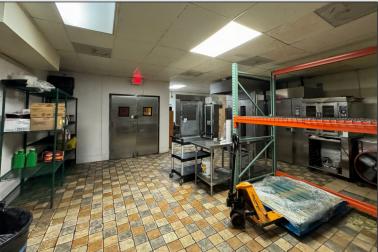

### LISTING DETAILS

- ±2,620 SF, plus 2 attached coolers
- C-1 (Retail Commercial) Zoning
- Fully equipped commercial kitchen with a grease trap (equipment list available upon request)
- 2 ADA restrooms
- Well maintained, serving a 7-unit restaurant for many years