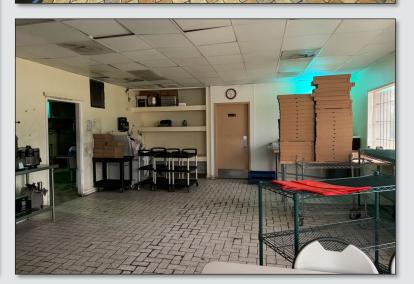

### LISTING DETAILS

- ±2,620 SF, plus 2 attached coolers
- C-1 (Retail Commercial) Zoning
- Fully equipped commercial kitchen with a grease trap (equipment list available upon request)
- 2 ADA restrooms
- Well maintained, serving a 7-unit restaurant for many years