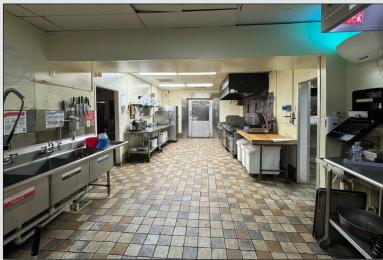

### LISTING DETAILS

- ±2,620 SF, plus 2 attached coolers
- C-1 (Retail Commercial) Zoning
- Fully equipped commercial kitchen with a grease trap (equipment list available upon request)
- 2 ADA restrooms
- Well maintained, serving a 7-unit restaurant for many years