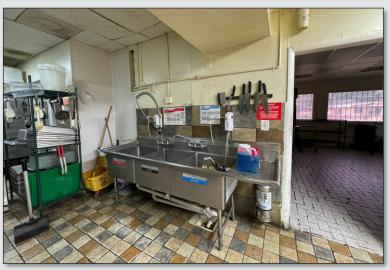

### LISTING DETAILS

- ±2,620 SF, plus 2 attached coolers
- C-1 (Retail Commercial) Zoning
- Fully equipped commercial kitchen with a grease trap (equipment list available upon request)
- 2 ADA restrooms
- Well maintained, serving a 7-unit restaurant for many years