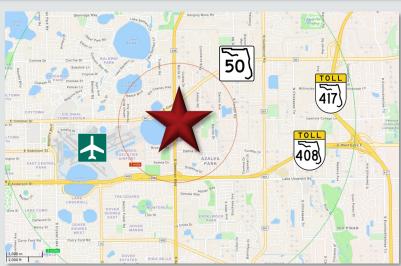

### LOCATION DETAILS

Located just off N Semoran Blvd (FL-436), conveniently situated south of the E Colonial Dr (SR 50) intersection. Its central position offers excellent accessibility, being less than 3 miles from both Orlando Executive Airport and Baldwin Park, and under 5 miles from Downtown Orlando. The nearby FL-436 connector provides swift access to the 408, seamlessly linking to major transportation arteries like I-4 and the 417, ensuring effortless connectivity throughout the region.