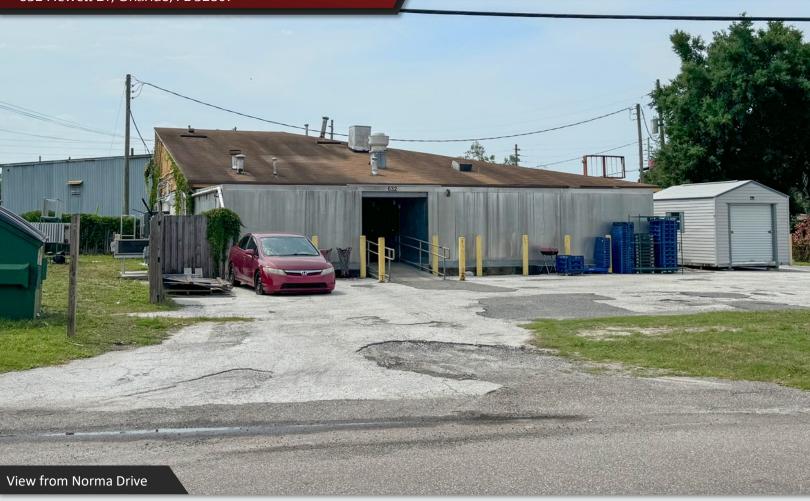

### LISTING DETAILS

- ±2,620 SF, plus 2 attached coolers
- C-1 (Retail Commercial) Zoning
- Fully equipped commercial kitchen with a grease trap (equipment list available upon request)
- 2 ADA restrooms
- Well maintained, serving a 7-unit restaurant for many years