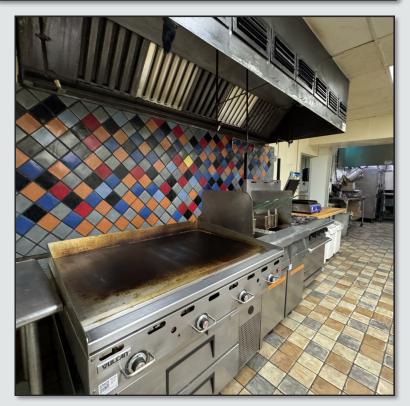

### LISTING DETAILS

- ±2,620 SF, plus 2 attached coolers
- C-1 (Retail Commercial) Zoning
- Fully equipped commercial kitchen with a grease trap (equipment list available upon request)
- 2 ADA restrooms
- Well maintained, serving a 7-unit restaurant for many years