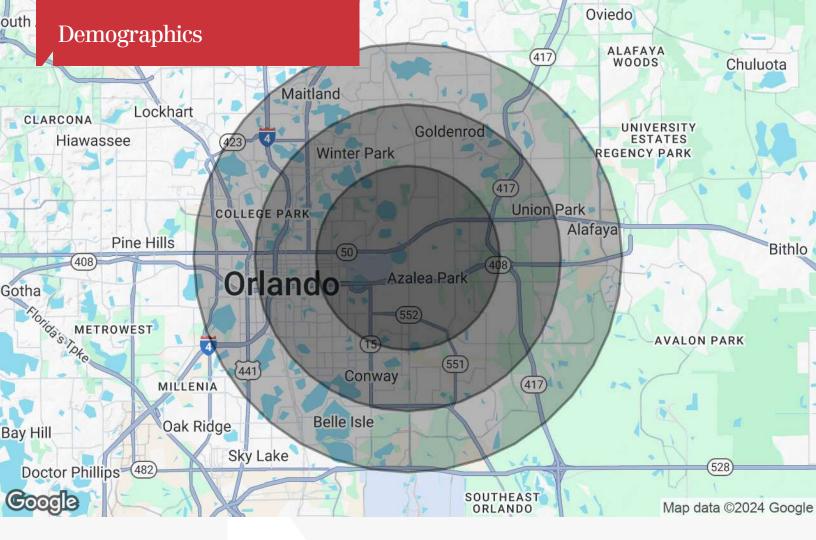

1800 Pembrook Drive, Suite 350 Orlando, FL 32810 407 875 9989 tel

| Population                           | 3 Miles           | 5 Miles            | 7 Miles                |  |
|--------------------------------------|-------------------|--------------------|------------------------|--|
| TOTAL POPULATION                     | 125,177           | 320,233            | 562,391                |  |
| MEDIAN AGE                           | 40                | 40                 | 40                     |  |
| MEDIAN AGE (MALE)                    | 38                | 39                 | 39                     |  |
| MEDIAN AGE (FEMALE)                  | 41                | 42                 | 41                     |  |
|                                      |                   |                    |                        |  |
|                                      |                   |                    |                        |  |
| Households & Income                  | 3 Miles           | 5 Miles            | 7 Miles                |  |
| Households & Income TOTAL HOUSEHOLDS | 3 Miles<br>51,414 | 5 Miles<br>133,693 | <b>7 Miles</b> 225,897 |  |
|                                      |                   |                    |                        |  |
| TOTAL HOUSEHOLDS                     | 51,414            | 133,693            | 225,897                |  |
| TOTAL HOUSEHOLDS # OF PERSONS PER HH | 51,414<br>2.4     | 133,693<br>2.4     | 225,897<br>2.5         |  |