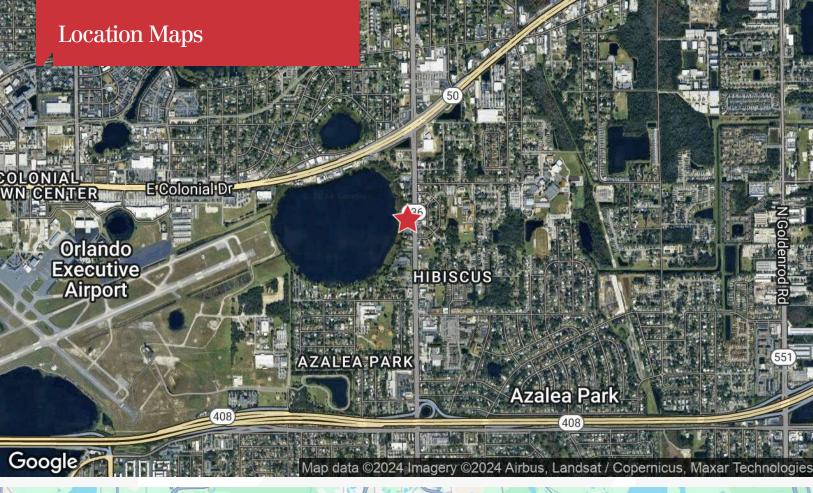

## 544 North Semoran Blvd

Orlando, Florida 32807

## **Property Highlights**

- 3,707± SF building on 0.71± acres
- Highly visible location with pole signage
- On high-traffic Semoran Blvd (64,344 AADT)
- Customizable office space to meet a variety of business needs
- Ample parking
- Midway between Lake Underhill Road and East Colonial Drive
- Excellent access to major roadways SR 408 (East-West), SR 417 (GreeneWay) and I-4
- Close to Baldwin Park and up-and-coming Milk District