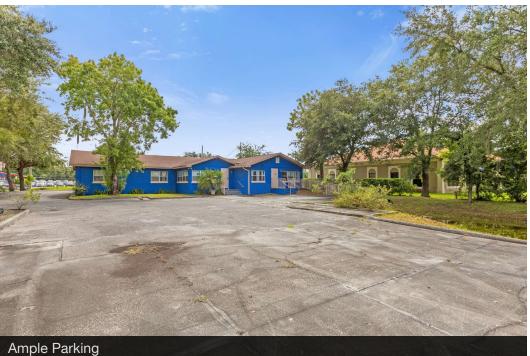

## **Property Highlights**

- 3,707± SF building on 0.71± acres
- Highly visible location with pole signage
- On high-traffic Semoran Blvd (64,344 AADT)
- Customizable office space to meet a variety of business needs
- Ample parking
- Midway between Lake Underhill Road and East Colonial Drive
- Excellent access to major roadways SR 408 (East-West), SR 417 (GreeneWay) and I-4
- Close to Baldwin Park and up-and-coming Milk District