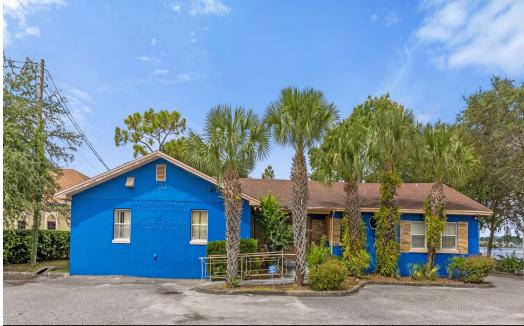

## 544 North Semoran Blvd

Orlando, Florida 32807

## **Property Highlights**

- 3,707± SF building on 0.71± acres
- Highly visible location with pole signage
- On high-traffic Semoran Blvd (64,344 AADT)
- Customizable office space to meet a variety of business needs
- Ample parking
- Midway between Lake Underhill Road and East Colonial Drive
- Excellent access to major roadways SR 408 (East-West), SR 417 (GreeneWay) and I-4
- Close to Baldwin Park and up-and-coming Milk District

Lease Rate: \$21.00 / SF NNN

For more information

Jeffrey Bloom, CCIM

O: 407 949 0709 jbloom@realvest.com

Rear of Building

Frontage with Pole Sign

**Building Front** 

nairealvest.com