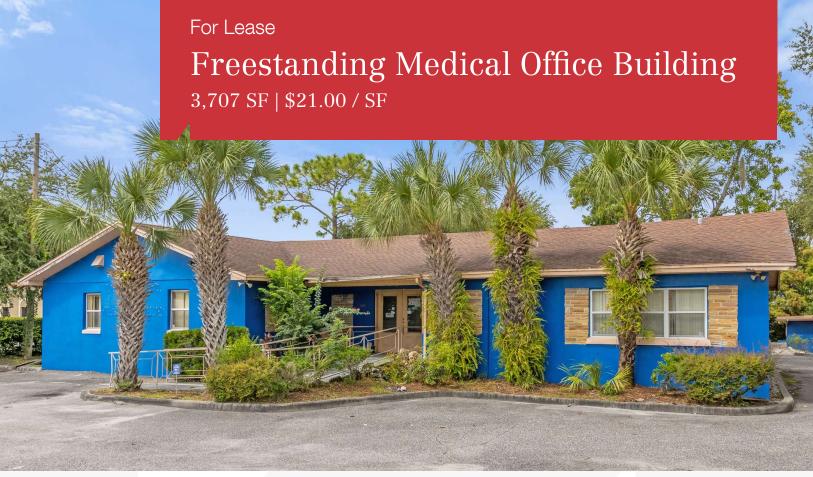

## 544 North Semoran Blvd

Orlando, Florida 32807

## **Property Highlights**

- 3,707± SF building on 0.71± acres
- Highly visible location with pole signage
- On high-traffic Semoran Blvd (64,344 AADT)
- Customizable office space to meet a variety of business needs
- Ample parking
- Midway between Lake Underhill Road and East Colonial Drive
- Excellent access to major roadways SR 408 (East-West), SR 417 (GreeneWay) and I-4
- Close to Baldwin Park and up-and-coming Milk District

Lease Rate: \$21.00 / SF NNN

For more information

Jeffrey Bloom, CCIM

O: 407 949 0709 jbloom@realvest.com

Rear of Building

Frontage with Pole Sign

**Building Front** 

nairealvest.com