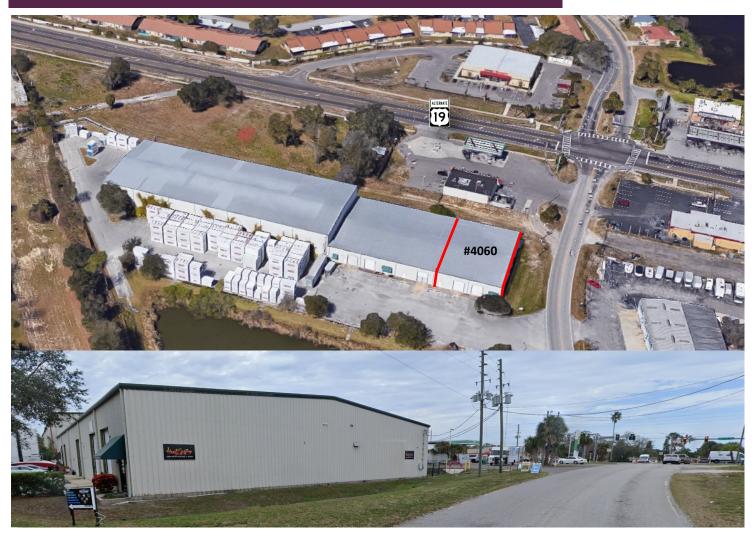

## Alternate US 19 Warehouse Space

7,718 SF for Lease with 1,800± SF Office 4060 Louis Avenue, Holiday, FL 34691

FLORIDA PROPERTIES GROUP

COMMERCIAL DIVISION

## For Lease

- 7,718± SF Warehouse Space for Lease
- 1,800± SF Office Space
- I-1 (Industrial Light) & C-3 (General Commercial) Zoning
- 20'-24'± Ceiling Heights; 16.3'-21.4'± Clear Heights Range
- 12'x14'± Grade Level Overhead Doors
- Convenient location less than ½ mile to US Hwy 19
- Lease Rate: \$7.50PSF

# Alternate US 19 Warehouse Space

BERKSHIRE HATHAWAY PROPERTIES
HOMESERVICES GROUP

7,718 SF for Lease with 1,800± SF Office 4060 Louis Avenue, Holiday, FL 34691

COMMERCIAL DIVISION