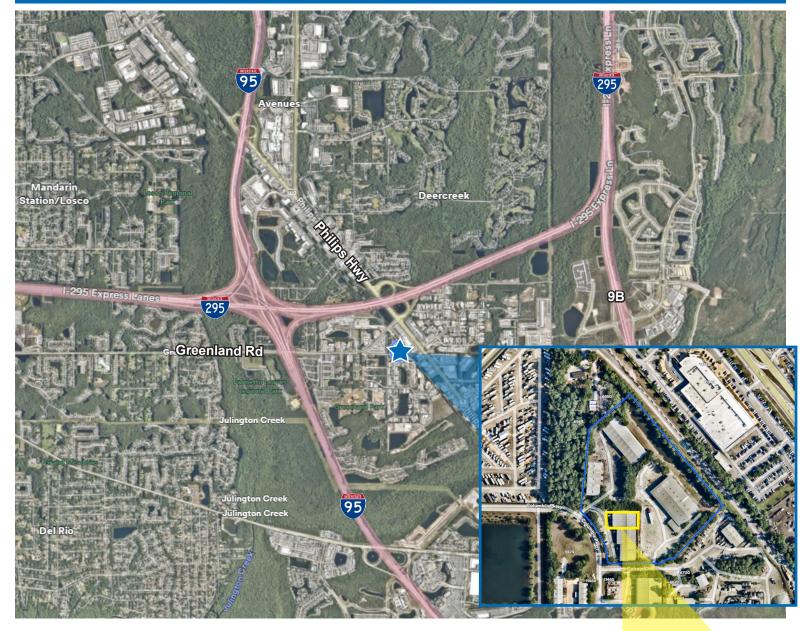

# Park Summary & Site Plan 6695 Colray Ct. Suite 301 | Jacksonville, FL

All information furnished regarding property for sale, rental, or financing is from sources deemed reliable, such information has not been verified and no express representation is made nor is any to be implied as to the accuracy thereof and it is submitted subject to errors, omissions, change of price, rental or other conditions, prior sale, lease or financing, or withdrawal without notice and to any special conditions imposed by our principal.

### **Local Area**

6695 Colray Ct. Suite 301 | Jacksonville, FL

| Point of Interest                  | Time   | Miles |
|------------------------------------|--------|-------|
| <b>95</b> 1-95                     | 3 min  | 0.9   |
| <b>3</b> 1-295                     | 7 min  | 2.4   |
| <b>₩</b> 1-10                      | 27 min | 16.4  |
| <b>₹</b> Jax International Airport | 43 min | 29.8  |
| <b>∄</b> JaxPort                   | 28 min | 18.9  |