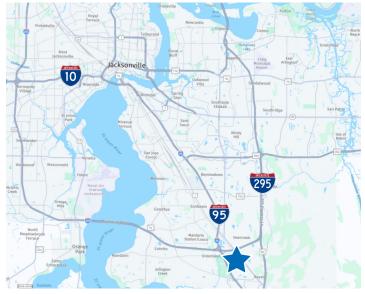

### **Local Area**

6695 Colray Ct. Suite 301 | Jacksonville, FL

| Point of Interest                  | Time   | Miles |
|------------------------------------|--------|-------|
| <b>95</b> 1-95                     | 3 min  | 0.9   |
| <b>3</b> 1-295                     | 7 min  | 2.4   |
| <b>₩</b> 1-10                      | 27 min | 16.4  |
| <b>₹</b> Jax International Airport | 43 min | 29.8  |
| <b>∄</b> JaxPort                   | 28 min | 18.9  |