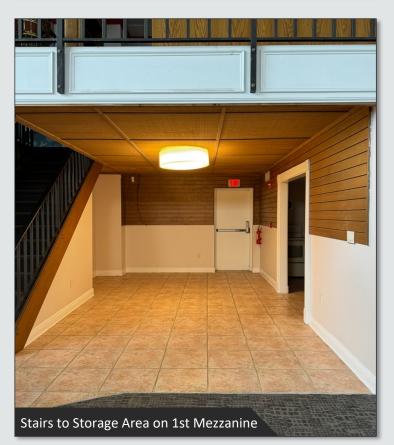

## LISTING DETAILS

- ±7,023 SF Office building / warehouse
- Excellent visibility with 125 feet of direct frontage on Edgewater Dr
- Traffic signal at the entrance/exit allows easy access to the front parking lot (15 spaces, including a Tesla charging space) with additional parking in the back
- Includes 1 roll-up door, a covered outdoor storage area with gate, and boating dock overlooking Lake Fairview in the back
- Zoned C-2