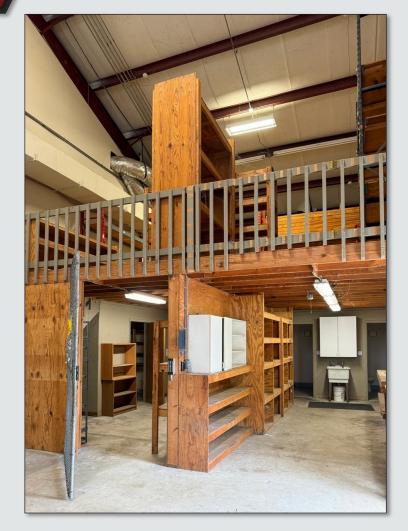

## LISTING DETAILS

- ±7,023 SF Office building / warehouse
- Excellent visibility with 125 feet of direct frontage on Edgewater Dr
- Traffic signal at the entrance/exit allows easy access to the front parking lot (15 spaces, including a Tesla charging space) with additional parking in the back
- Includes 1 roll-up door, a covered outdoor storage area with gate, and boating dock overlooking Lake Fairview in the back
- Zoned C-2