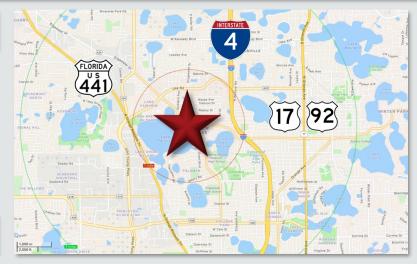

## LOCATION DETAILS

Situated along Edgewater Drive at the terminus of the three-leg intersection where Fairbanks Avenue ends. This area sees high traffic counts, with +22,300 CPD on Fairbanks Avenue and +22,500 CPD on Edgewater Drive in 2023. Nearby major thoroughfares include Lee Road, US 441, and I-4, less than 1 mile away.