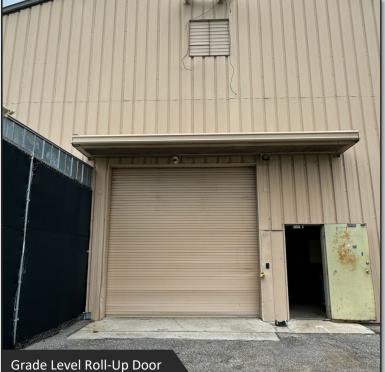

## LISTING DETAILS

- ±7,023 SF Office building / warehouse
- Excellent visibility with 125 feet of direct frontage on Edgewater Dr
- Traffic signal at the entrance/exit allows easy access to the front parking lot (15 spaces, including a Tesla charging space) with additional parking in the back
- Includes 1 roll-up door, a covered outdoor storage area with gate, and boating dock overlooking Lake Fairview in the back
- Zoned C-2