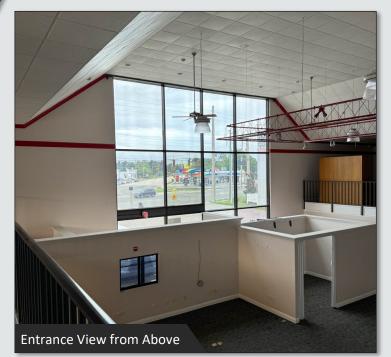

## LISTING DETAILS

- ±7,023 SF Office building / warehouse
- Excellent visibility with 125 feet of direct frontage on Edgewater Dr
- Traffic signal at the entrance/exit allows easy access to the front parking lot (15 spaces, including a Tesla charging space) with additional parking in the back
- Includes 1 roll-up door, a covered outdoor storage area with gate, and boating dock overlooking Lake Fairview in the back
- Zoned C-2