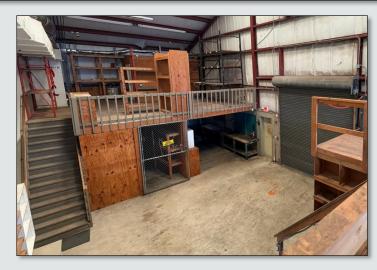

## LISTING DETAILS

- ±7,023 SF Office building / warehouse
- Excellent visibility with 125 feet of direct frontage on Edgewater Dr
- Traffic signal at the entrance/exit allows easy access to the front parking lot (15 spaces, including a Tesla charging space) with additional parking in the back
- Includes 1 roll-up door, a covered outdoor storage area with gate, and boating dock overlooking Lake Fairview in the back
- Zoned C-2