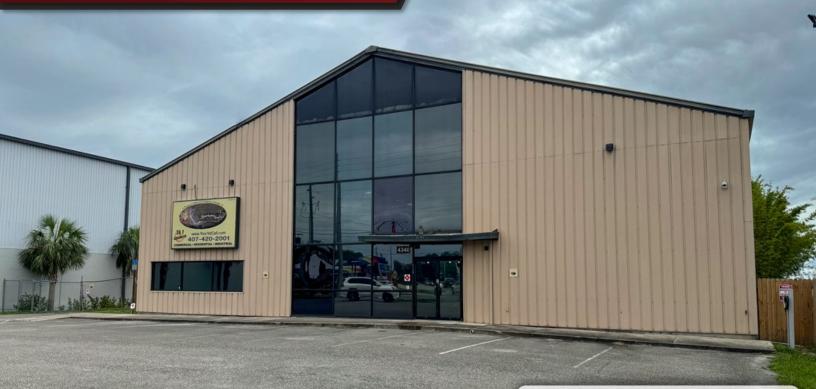

## LISTING DETAILS

- ±7,023 SF Office building / warehouse
- Excellent visibility with 125 feet of direct frontage on Edgewater Dr
- Traffic signal at the entrance/exit allows easy access to the front parking lot (15 spaces, including a Tesla charging space) with additional parking in the back
- Includes 1 roll-up door, a covered outdoor storage area with gate, and boating dock overlooking Lake Fairview in the back
- Zoned C-2

4340 Edgewater Dr, Orlando, FL 32804