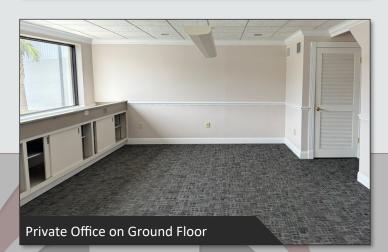

## LISTING DETAILS

- ±7,023 SF Office building / warehouse
- Excellent visibility with 125 feet of direct frontage on Edgewater Dr
- Traffic signal at the entrance/exit allows easy access to the front parking lot (15 spaces, including a Tesla charging space) with additional parking in the back
- Includes 1 roll-up door, a covered outdoor storage area with gate, and boating dock overlooking Lake Fairview in the back
- Zoned C-2