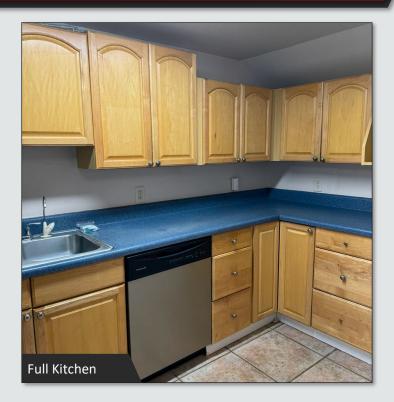

## LISTING DETAILS

- ±7,023 SF Office building / warehouse
- Excellent visibility with 125 feet of direct frontage on Edgewater Dr
- Traffic signal at the entrance/exit allows easy access to the front parking lot (15 spaces, including a Tesla charging space) with additional parking in the back
- Includes 1 roll-up door, a covered outdoor storage area with gate, and boating dock overlooking Lake Fairview in the back
- Zoned C-2