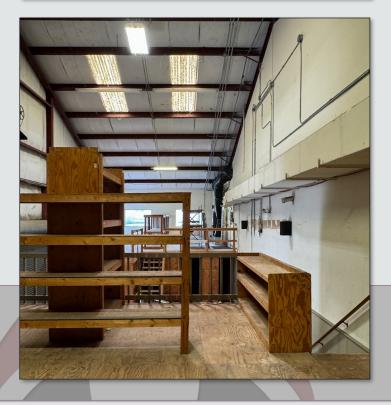

## LISTING DETAILS

- ±7,023 SF Office building / warehouse
- Excellent visibility with 125 feet of direct frontage on Edgewater Dr
- Traffic signal at the entrance/exit allows easy access to the front parking lot (15 spaces, including a Tesla charging space) with additional parking in the back
- Includes 1 roll-up door, a covered outdoor storage area with gate, and boating dock overlooking Lake Fairview in the back
- Zoned C-2