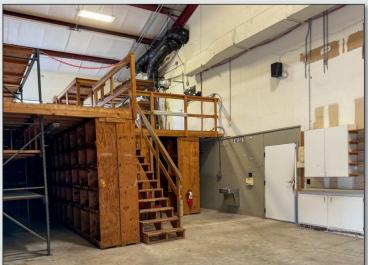

## LISTING DETAILS

- ±7,023 SF Office building / warehouse
- Excellent visibility with 125 feet of direct frontage on Edgewater Dr
- Traffic signal at the entrance/exit allows easy access to the front parking lot (15 spaces, including a Tesla charging space) with additional parking in the back
- Includes 1 roll-up door, a covered outdoor storage area with gate, and boating dock overlooking Lake Fairview in the back
- Zoned C-2