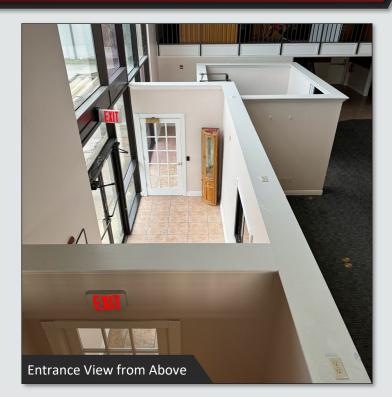

## LISTING DETAILS

- ±7,023 SF Office building / warehouse
- Excellent visibility with 125 feet of direct frontage on Edgewater Dr
- Traffic signal at the entrance/exit allows easy access to the front parking lot (15 spaces, including a Tesla charging space) with additional parking in the back
- Includes 1 roll-up door, a covered outdoor storage area with gate, and boating dock overlooking Lake Fairview in the back
- Zoned C-2