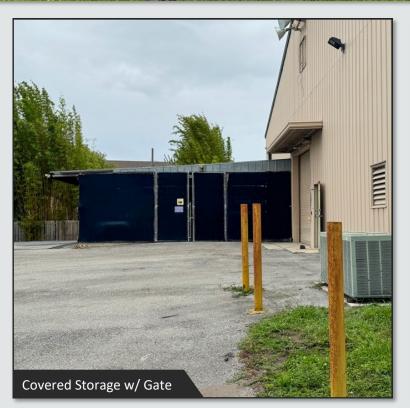

## LISTING DETAILS

- ±7,023 SF Office building / warehouse
- Excellent visibility with 125 feet of direct frontage on Edgewater Dr
- Traffic signal at the entrance/exit allows easy access to the front parking lot (15 spaces, including a Tesla charging space) with additional parking in the back
- Includes 1 roll-up door, a covered outdoor storage area with gate, and boating dock overlooking Lake Fairview in the back
- Zoned C-2