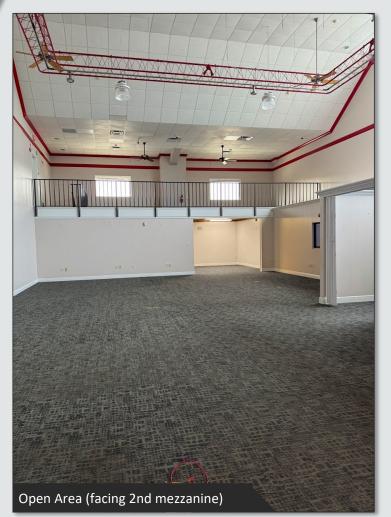

## LISTING DETAILS

- ±7,023 SF Office building / warehouse
- Excellent visibility with 125 feet of direct frontage on Edgewater Dr
- Traffic signal at the entrance/exit allows easy access to the front parking lot (15 spaces, including a Tesla charging space) with additional parking in the back
- Includes 1 roll-up door, a covered outdoor storage area with gate, and boating dock overlooking Lake Fairview in the back
- Zoned C-2