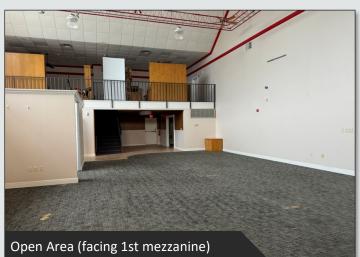

## LISTING DETAILS

- ±7,023 SF Office building / warehouse
- Excellent visibility with 125 feet of direct frontage on Edgewater Dr
- Traffic signal at the entrance/exit allows easy access to the front parking lot (15 spaces, including a Tesla charging space) with additional parking in the back
- Includes 1 roll-up door, a covered outdoor storage area with gate, and boating dock overlooking Lake Fairview in the back
- Zoned C-2