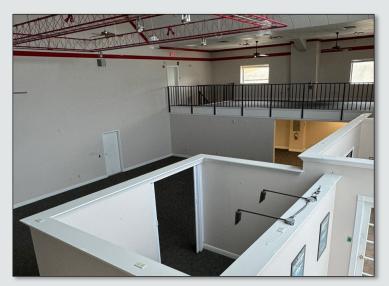

## LISTING DETAILS

- ±7,023 SF Office building / warehouse
- Excellent visibility with 125 feet of direct frontage on Edgewater Dr
- Traffic signal at the entrance/exit allows easy access to the front parking lot (15 spaces, including a Tesla charging space) with additional parking in the back
- Includes 1 roll-up door, a covered outdoor storage area with gate, and boating dock overlooking Lake Fairview in the back
- Zoned C-2