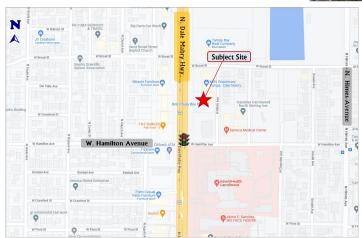

Sales • Investments • Leasing • Property Management

Maps and Directions

**Suite: 228** 

#### **DIRECTIONS FROM INTERSTATE- 275**

- Take exit 41-A at US 92/ N. Dale Mabry Hwy.
- · Head North on Dale Mabry Hwy.
- Travel North approx. 4 miles
- Property located on East (right) side of the Street just after W. Hamilton Avenue (Between Sligh Avenue & Broad Street)