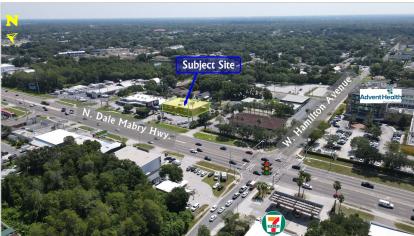

Property is zoned CN (commercial neighborhood), and maybe used as professional office. Subject is just North of the intersection of Hamilton Avenue and Dale Mabry Highway. There are numerous medical offices, professional offices, restaurants, retail establishments and schools surrounding this flourishing area. Easy access to the interstate systems, you'll be centrally located to meet your client's needs. This is lease opportunity with unlimited potential! Call today for your showing!

Sales • Investments • Leasing • Property Management

Maps and Directions

**Suite: 228** 