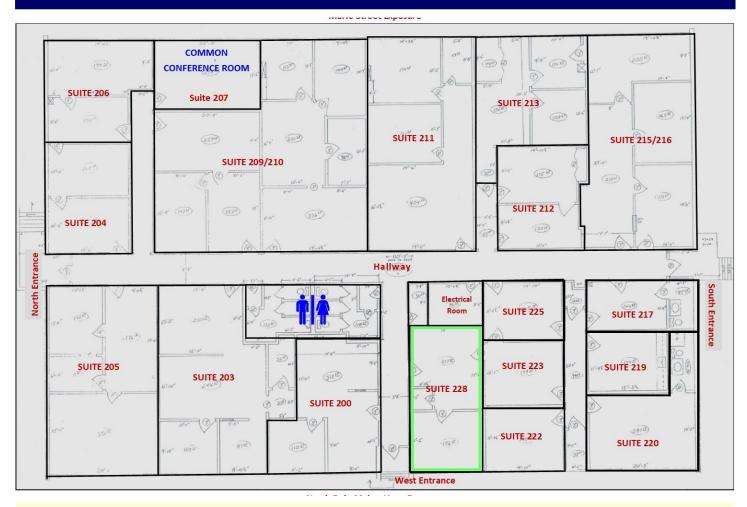

Sales • Investments • Leasing • Property Management

Suite Floorplan

**Suite: 228** 

### Suite Details

| Suite #                                             | <u>SQ. FT.</u>                                  | <u>Lease Rate</u>         |
|-----------------------------------------------------|-------------------------------------------------|---------------------------|
| 228<br>2nd floor,<br>Dale Mabry Hwy.<br>window view | 400 SF<br>Waiting/ Reception<br>Area- 2 offices | \$975/ mo. +<br>Sales Tax |