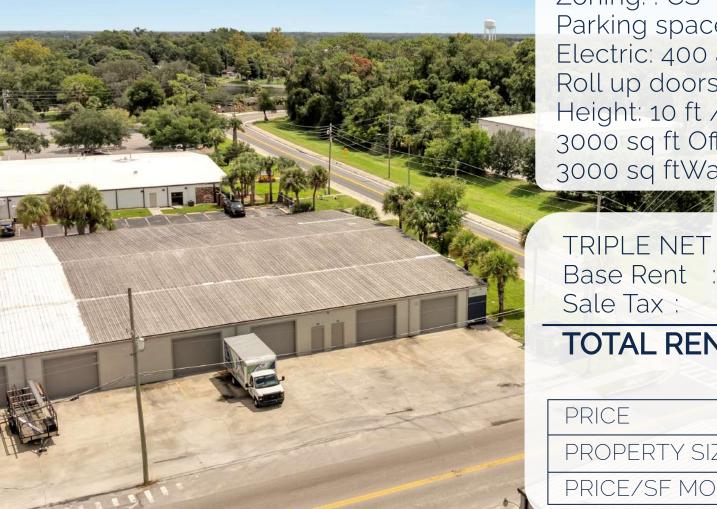

# 440 PLUMOSA AVE #1010, CASSELBERRY, FL 32707 NEW LOWER PRICE!

County: Seminole Zoning: : CS Parking spaces: 5 Electric: 400 amp - Phase 3 Roll up doors: 2 Height: 10 ft / Wide: 12 ft 3000 sq ft Office 3000 sq ftWarehouse

TRIPLE NET LEASEBase Rent\$6,900.00/MonthSale Tax\$207.00

#### TOTAL RENT:\$7,107.00

| PRICE          | \$6,900.00 |
|----------------|------------|
| PROPERTY SIZE  | 6000 SF    |
| PRICE/SF MONTH | \$1.15     |