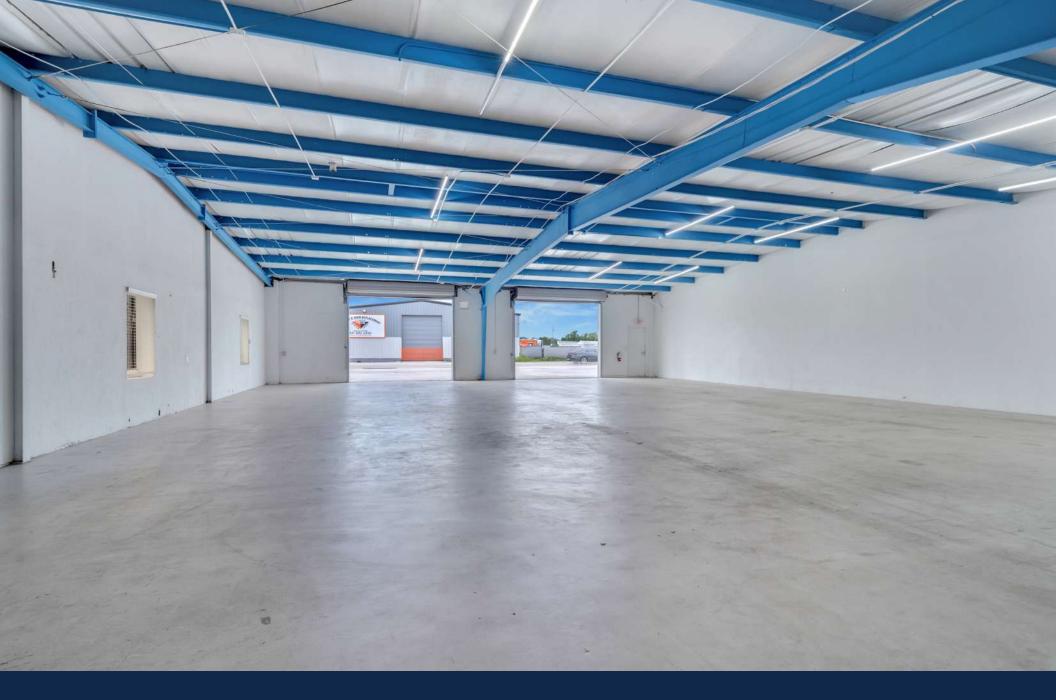

# 440 PLUMOSA AVE #1010, CASSELBERRY, FL 32707 NEW LOWER PRICE!

County: Seminole Zoning: : CS Parking spaces: 5 Electric: 400 amp - Phase 3 Roll up doors: 2 Height: 10 ft / Wide: 12 ft 3000 sq ft Office 3000 sq ftWarehouse