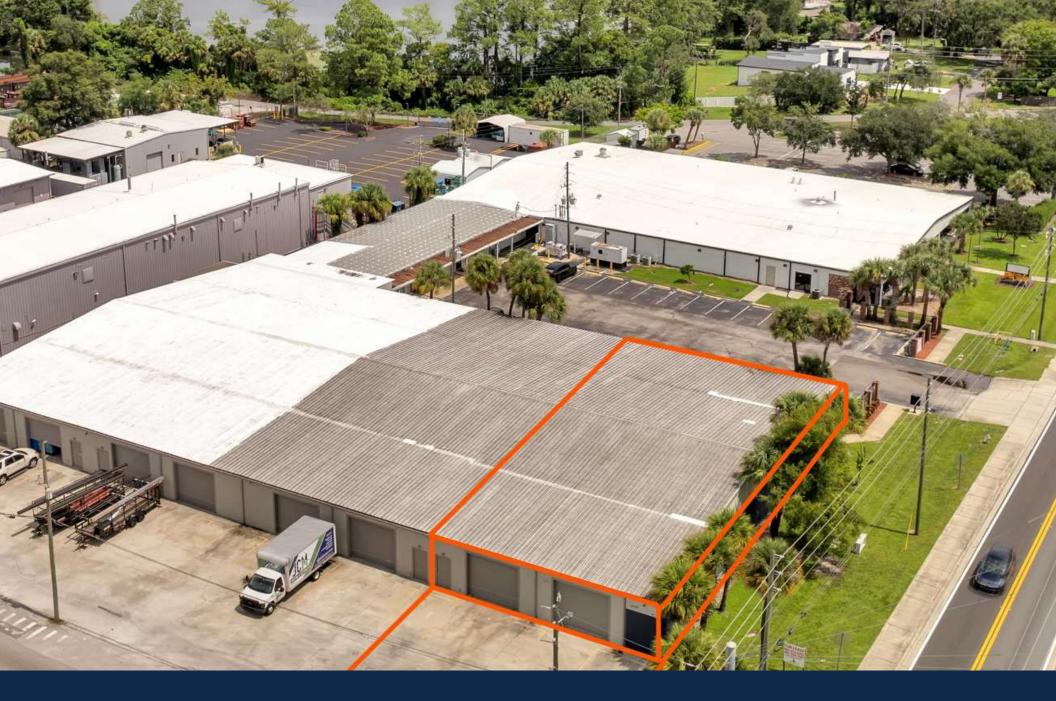

# 440 PLUMOSA AVE #1010, CASSELBERRY, FL 32707 NEW LOWER PRICE!

County: Seminole Zoning: : CS Parking spaces: 5 Electric: 400 amp - Phase 3 Roll up doors: 2 Height: 10 ft / Wide: 12 ft 3000 sq ft Office 3000 sq ftWarehouse

#### 440 PLUMOSA AVE #1010, CASSELBERRY, FL 32707