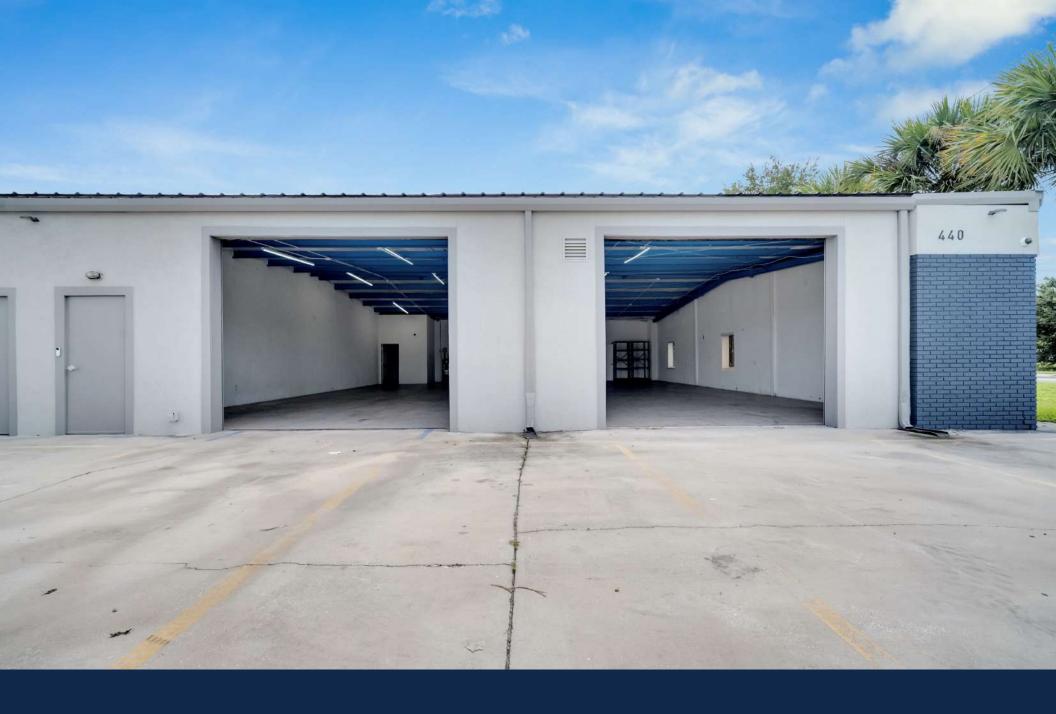

# 440 PLUMOSA AVE #1010, CASSELBERRY, FL 32707 NEW LOWER PRICE!

County: Seminole Zoning: : CS Parking spaces: 5 Electric: 400 amp - Phase 3 Roll up doors: 2 Height: 10 ft / Wide: 12 ft 3000 sq ft Office 3000 sq ftWarehouse