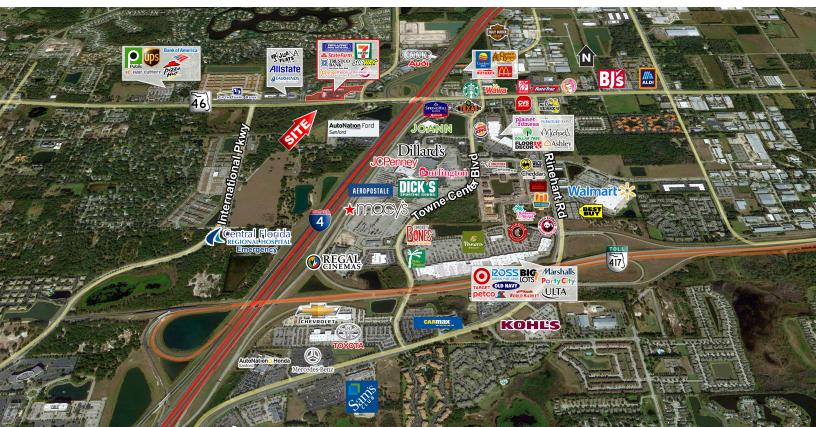

### HIGHLIGHTS

- 1,400 SF retail space available.
- 38,000 SF neighborhood shopping center with strong national tenant roster.
- Located on State Road 46, just 0.2 miles West of the I-4 Exit.
- Close to Seminole Towne Center Mall.
- Located in growing retail corridor with many new developments upcoming including a new hospital.
- Capture traffic coming and going home.
- Incentives available for qualified tenants.

<u>Traffic Counts</u> St Rd 46: ±31,500 VPD

MONTE MITCHELL | Monte@FornessProperties.com | 407.988.0073 www.FornessProperties.com | Licensed Real Estate Broker