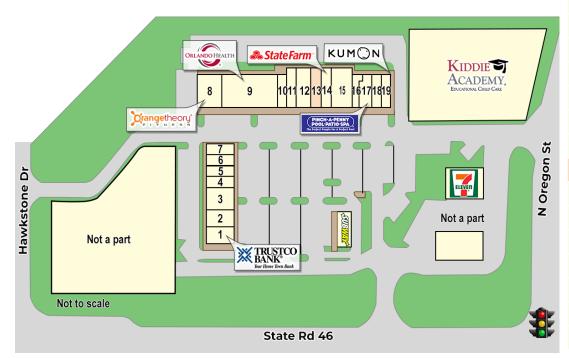

#### COMMERCIAL REAL ESTATE SERVICES

| No | Tenant                    | SF    |
|----|---------------------------|-------|
| 1  | TrustCo Bank              | 1,980 |
| 2  | Dentist                   | 1,620 |
| 3  | United Tiger Marital Arts | 2,400 |
| 4  | Cleaners                  | 1,200 |
| 5  | Pigtails & Crewcuts       | 1,200 |
| 6  | Dapper Doughnut           | 1,200 |
| 7  | Mason Bar                 | 1,200 |
| 8  | Orange Theory Fitness     | 2,800 |
| 9  | Orlando Health            | 6,800 |
| 10 | Nail & Spa                | 1,200 |
| 11 | Goodfellas Pizzeria       | 1,400 |
| 12 | Xtreme Dance              | 2,800 |
| 13 | AVAILABLE                 | 1,400 |
| 14 | State Farm                | 1,400 |
| 15 | Veterinarian              | 2,800 |
| 16 | Impressions Salon         | 760   |
| 17 | Pinch-a-Penny             | 1,640 |
| 18 | Chiropractor              | 1,200 |
| 19 | Kumon Learning Center     | 1,200 |
| 20 | Subway                    | 1,800 |