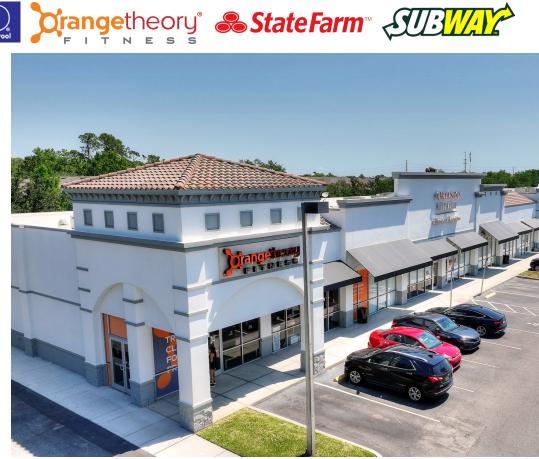

# WESTWOOD VILLAGE

4932 W State Rd 46 | Sanford, FL

COMMERCIAL REAL ESTATE SERVICES

### HIGHLIGHTS

- 1,400 SF retail space available.
- 38,000 SF neighborhood shopping center with strong national tenant roster.
- Located on State Road 46, just 0.2 miles West of the I-4 Exit.
- Close to Seminole Towne Center Mall.
- Located in growing retail corridor with many new developments upcoming including a new hospital.
- Capture traffic coming and going home.
- Incentives available for qualified tenants.