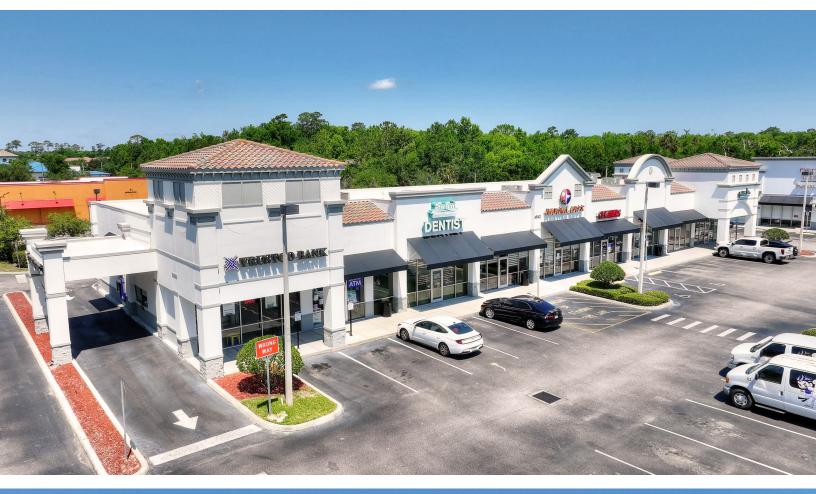

# WESTWOOD VILLAGE

4932 W State Rd 46 | Sanford, FL

COMMERCIAL REAL ESTATE SERVICES

### HIGHLIGHTS

- 1,400 SF retail space available.
- 38,000 SF neighborhood shopping center with strong national tenant roster.
- Located on State Road 46, just 0.2 miles West of the I-4 Exit.
- Close to Seminole Towne Center Mall.
- Located in growing retail corridor with many new developments upcoming including a new hospital.
- Capture traffic coming and going home.
- Incentives available for qualified tenants.

#### COMMERCIAL REAL ESTATE SERVICES

| No | Tenant                    | SF    |
|----|---------------------------|-------|
| 1  | TrustCo Bank              | 1,980 |
| 2  | Dentist                   | 1,620 |
| 3  | United Tiger Marital Arts | 2,400 |
| 4  | Cleaners                  | 1,200 |
| 5  | Pigtails & Crewcuts       | 1,200 |
| 6  | Dapper Doughnut           | 1,200 |
| 7  | Mason Bar                 | 1,200 |
| 8  | Orange Theory Fitness     | 2,800 |
| 9  | Orlando Health            | 6,800 |
| 10 | Nail & Spa                | 1,200 |
| 11 | Goodfellas Pizzeria       | 1,400 |
| 12 | Xtreme Dance              | 2,800 |
| 13 | AVAILABLE                 | 1,400 |
| 14 | State Farm                | 1,400 |
| 15 | Veterinarian              | 2,800 |
| 16 | Impressions Salon         | 760   |
| 17 | Pinch-a-Penny             | 1,640 |
| 18 | Chiropractor              | 1,200 |
| 19 | Kumon Learning Center     | 1,200 |
| 20 | Subway                    | 1,800 |