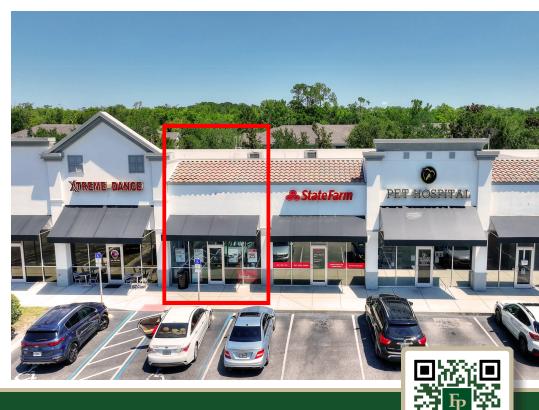

### HIGHLIGHTS

- 1,400 SF retail space available.
- 38,000 SF neighborhood shopping center with strong national tenant roster.
- Located on State Road 46, just 0.2 miles West of the I-4 Exit.
- Close to Seminole Towne Center Mall.
- Located in growing retail corridor with many new developments upcoming including a new hospital.
- Capture traffic coming and going home.
- Incentives available for qualified tenants.

#### COMMERCIAL REAL ESTATE SERVICES

| No | Tenant                    | SF    |
|----|---------------------------|-------|
| 1  | TrustCo Bank              | 1,980 |
| 2  | Dentist                   | 1,620 |
| 3  | United Tiger Marital Arts | 2,400 |
| 4  | Cleaners                  | 1,200 |
| 5  | Pigtails & Crewcuts       | 1,200 |
| 6  | Dapper Doughnut           | 1,200 |
| 7  | Mason Bar                 | 1,200 |
| 8  | Orange Theory Fitness     | 2,800 |
| 9  | Orlando Health            | 6,800 |
| 10 | Nail & Spa                | 1,200 |
| 11 | Goodfellas Pizzeria       | 1,400 |
| 12 | Xtreme Dance              | 2,800 |
| 13 | AVAILABLE                 | 1,400 |
| 14 | State Farm                | 1,400 |
| 15 | Veterinarian              | 2,800 |
| 16 | Impressions Salon         | 760   |
| 17 | Pinch-a-Penny             | 1,640 |
| 18 | Chiropractor              | 1,200 |
| 19 | Kumon Learning Center     | 1,200 |
| 20 | Subway                    | 1,800 |