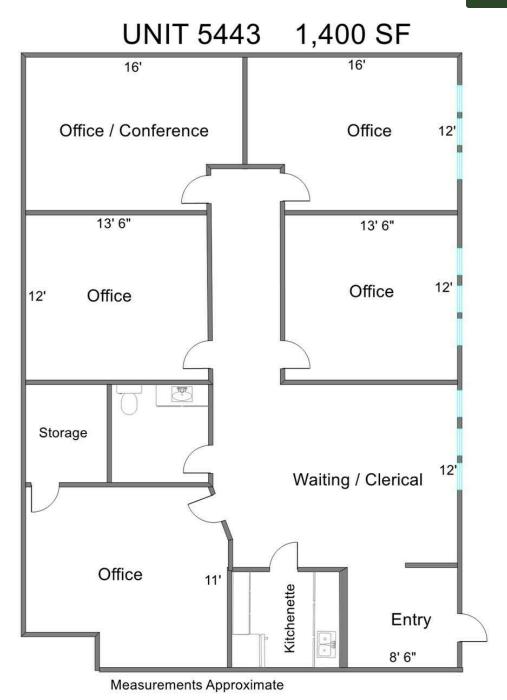

#### OFFICE CONDO 1,400 SF

1,400 SF Professional pre-cast single story office condo in this 50,000 SF multi-tenant building in the Valley View Commons at Bull Valley Road and Crystal Lake Road in McHenry.

Nicely built out with 5 private offices (one could be used as conference room), open reception/clerical area, kitchenette and 1 bath.

Condo offered for sale or lease. Sale price of \$140,000 with \$173.59/mo. Association dues.
Triple net lease \$1,828 total monthly.