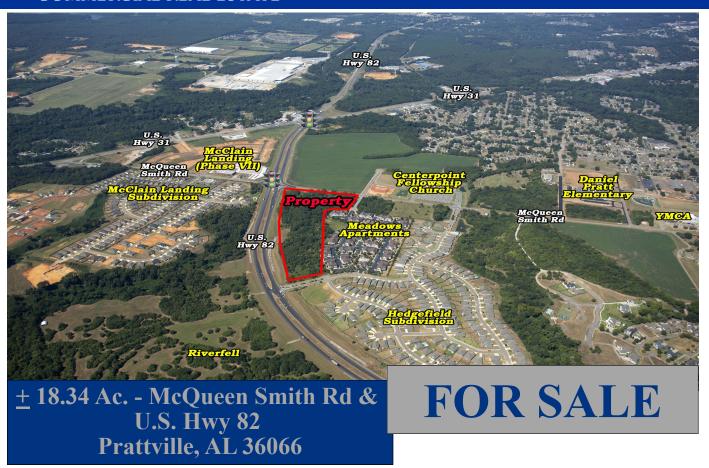

## COMMERCIAL REAL ESTATE

Sale Prices: \$2,650,000.00 (as an Entire Parcel)

Land Size: ± 18.34 Acres
 Zoning: B-2 (Commercial)
 Best Use: Commercial/Retail

Visibility: Excellent Possession: Immediate

• Traffic Count: 15,226 (2021 AADT )

## PRICE REDUCED!

High visibility land parcel located at the NE Corner of McQueen Smith Road and U.S. Hwy 82. Priced as an entire parcel. **OWNER WILL SUBDIVIDE WITH PRICE ADJUSTMENT ACCORDING TO LOCATION AND SIZE OF PARCEL.** Great for retail, commercial and/or institutional uses. Contact John Stanley, CCIM, for more information at (334) 271-2475.