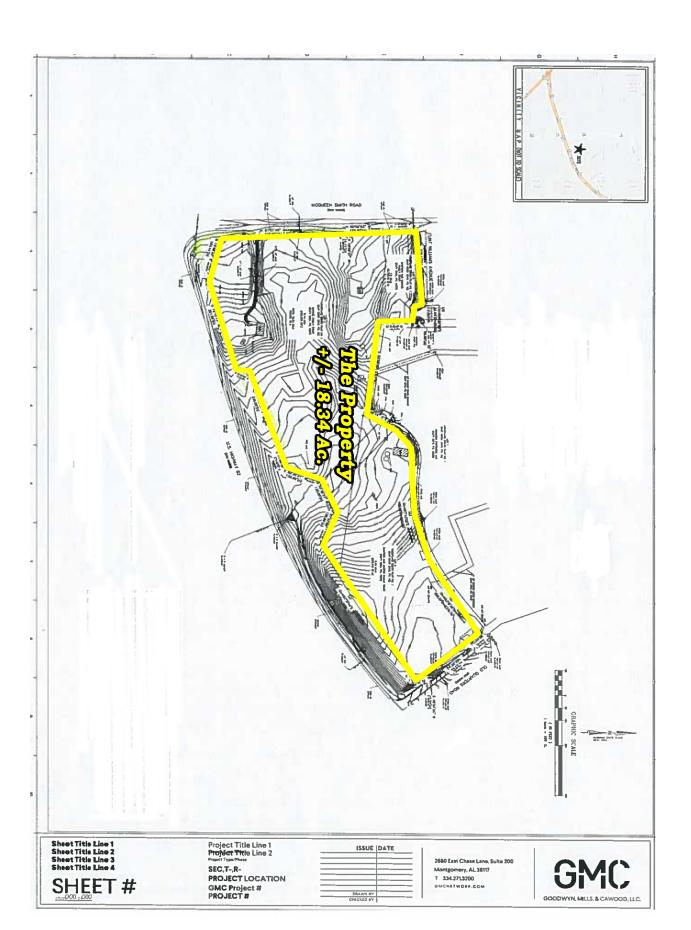

## COMMERCIAL REAL ESTATE

Sale Prices: \$2,650,000.00 (as an Entire Parcel)

Land Size: ± 18.34 Acres
 Zoning: B-2 (Commercial)
 Best Use: Commercial/Retail

Visibility: Excellent Possession: Immediate

• Traffic Count: 15,226 (2021 AADT )

## PRICE REDUCED!

High visibility land parcel located at the NE Corner of McQueen Smith Road and U.S. Hwy 82. Priced as an entire parcel. **OWNER WILL SUBDIVIDE WITH PRICE ADJUSTMENT ACCORDING TO LOCATION AND SIZE OF PARCEL.** Great for retail, commercial and/or institutional uses. Contact John Stanley, CCIM, for more information at (334) 271-2475.