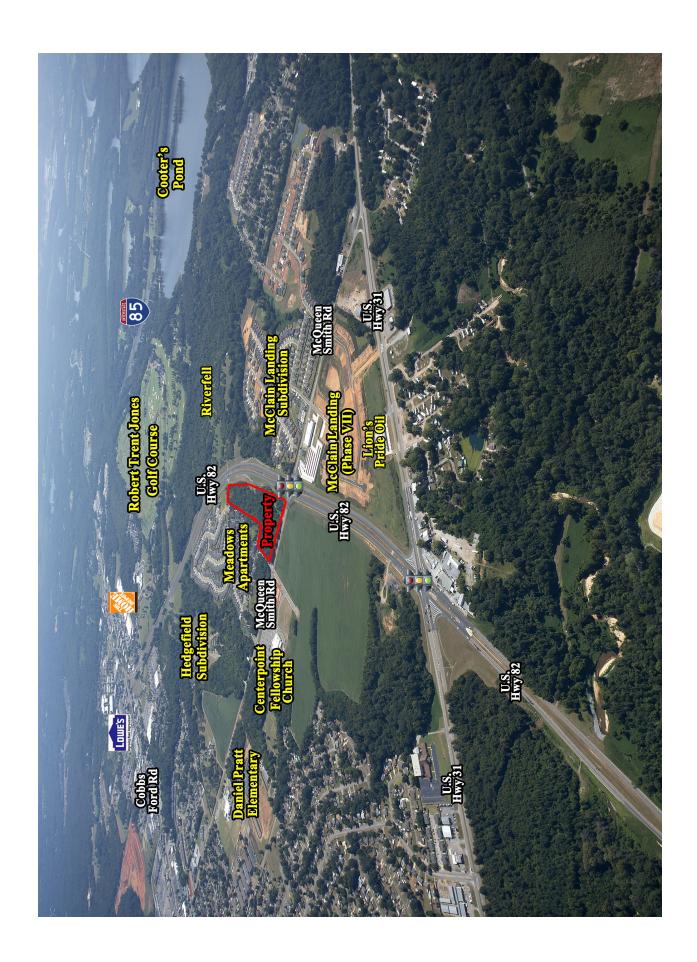

## COMMERCIAL REAL ESTATE

Sale Prices: \$2,650,000.00 (as an Entire Parcel)

Land Size: ± 18.34 Acres
 Zoning: B-2 (Commercial)
 Best Use: Commercial/Retail

Visibility: Excellent Possession: Immediate

• Traffic Count: 15,226 (2021 AADT )

## PRICE REDUCED!

High visibility land parcel located at the NE Corner of McQueen Smith Road and U.S. Hwy 82. Priced as an entire parcel. **OWNER WILL SUBDIVIDE WITH PRICE ADJUSTMENT ACCORDING TO LOCATION AND SIZE OF PARCEL.** Great for retail, commercial and/or institutional uses. Contact John Stanley, CCIM, for more information at (334) 271-2475.