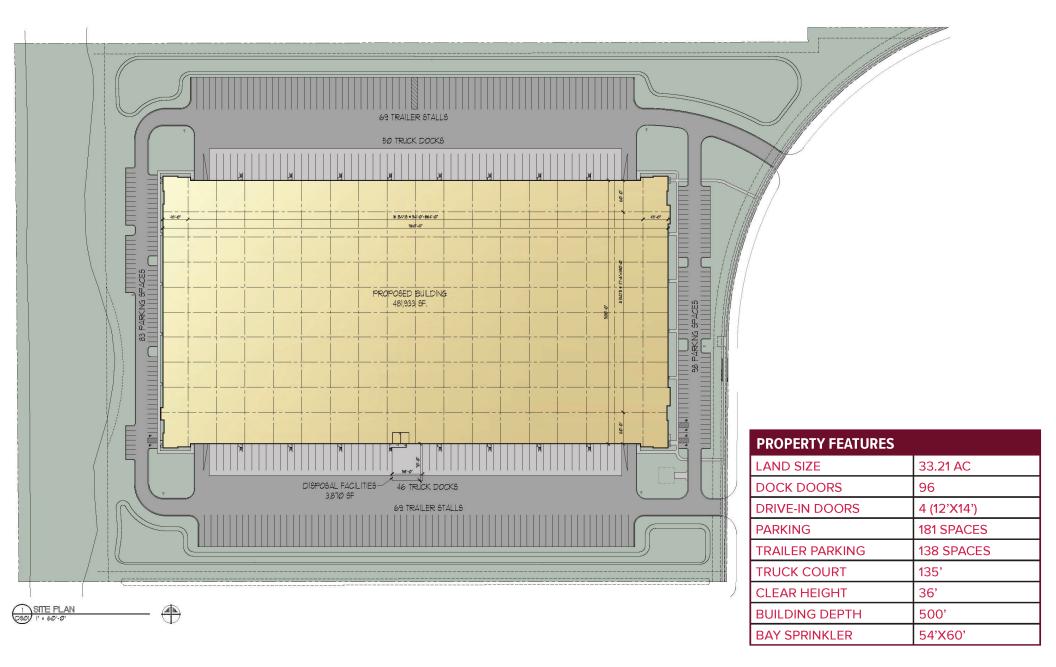

## **HIGHLAND COMMERCE CENTER OF FORT MYERS**

**16500 ORIOLE ROAD, FORT MYERS, FLORIDA 33912** 

481,933 SF CLASS "A" INDUSTRIAL | CROSS DOCK WAREHOUSE FACILITY

# POTENTIAL BUILDING CONFIGURATIONS