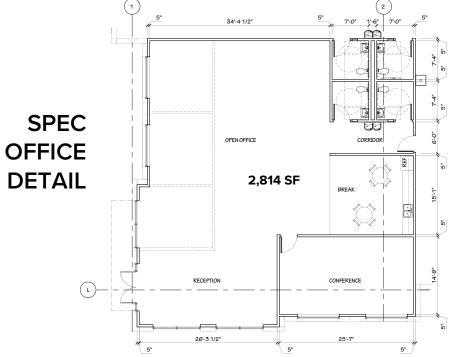

## **HIGHLAND COMMERCE CENTER OF FORT MYERS**

**16500 ORIOLE ROAD, FORT MYERS, FLORIDA 33912** 

481,933 SF CLASS "A" INDUSTRIAL | CROSS DOCK WAREHOUSE FACILITY



















# POTENTIAL BUILDING CONFIGURATIONS





# 80,000 SF MINIMUM

#### **Click Here to View Full Size Plans**

### **SINGLE-TENANT**



### TWO (2) UNITS



## THREE (3) UNITS



### **FOUR (4) UNITS**















# **CORPORATE NEIGHBORS**









# TRAVEL DISTANCES













#### FOR LEASING INFORMATION PLEASE CONTACT:

### **DEREK BORNHORST, SIOR, CCIM**

PRINCIPAL
239.210.7607

dbornhorst@lee-associates.com

### **TIM THOMPSON, SIOR**

EXECUTIVE VICE PRESIDENT/MANAGING DIRECTOR OF INDUSTRIAL BROKERAGE

HSA Commercial Real Estate tthompson@hsacommercial.com

#### **BOB DILLON**

VICE PRESIDENT, DEVELOPMENT & ACQUISITIONS
HSA Commercial Real Estate
rdillon@hsacommercial.com