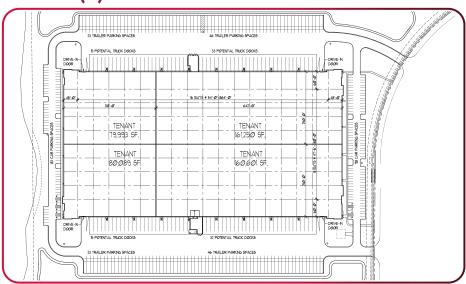

## **HIGHLAND COMMERCE CENTER OF FORT MYERS**

**16500 ORIOLE ROAD, FORT MYERS, FLORIDA 33912** 

481,933 SF CLASS "A" INDUSTRIAL | CROSS DOCK WAREHOUSE FACILITY



















# POTENTIAL BUILDING CONFIGURATIONS





# 80,000 SF MINIMUM

#### **Click Here to View Full Size Plans**

### **SINGLE-TENANT**



### TWO (2) UNITS



## THREE (3) UNITS



### **FOUR (4) UNITS**















# **CORPORATE NEIGHBORS**









# TRAVEL DISTANCES













#### FOR LEASING INFORMATION PLEASE CONTACT:

### **DEREK BORNHORST, SIOR, CCIM**

PRINCIPAL
239.210.7607

dbornhorst@lee-associates.com

### **TIM THOMPSON, SIOR**

EXECUTIVE VICE PRESIDENT/MANAGING DIRECTOR OF INDUSTRIAL BROKERAGE

HSA Commercial Real Estate tthompson@hsacommercial.com

#### **BOB DILLON**

VICE PRESIDENT, DEVELOPMENT & ACQUISITIONS
HSA Commercial Real Estate
rdillon@hsacommercial.com