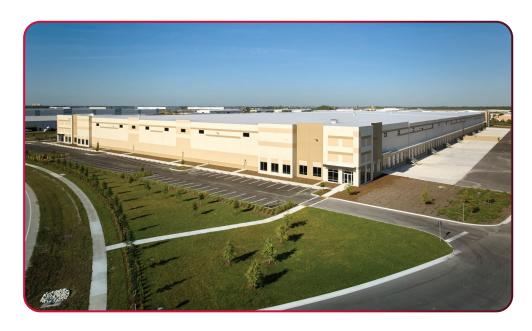

## **HIGHLAND COMMERCE CENTER OF FORT MYERS**

**16500 ORIOLE ROAD, FORT MYERS, FLORIDA 33912** 

481,933 SF CLASS "A" INDUSTRIAL | CROSS DOCK WAREHOUSE FACILITY