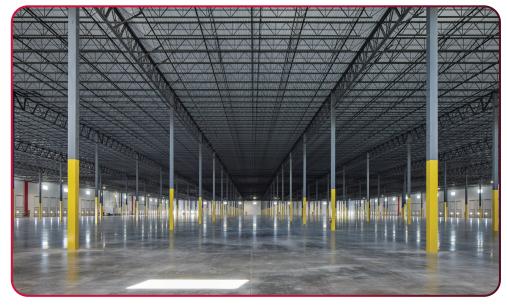

## **HIGHLAND COMMERCE CENTER OF FORT MYERS**

**16500 ORIOLE ROAD, FORT MYERS, FLORIDA 33912** 

481,933 SF CLASS "A" INDUSTRIAL | CROSS DOCK WAREHOUSE FACILITY