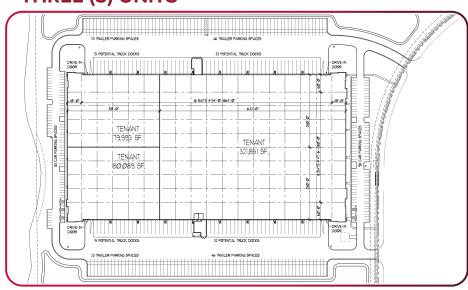

## **HIGHLAND COMMERCE CENTER OF FORT MYERS**

**16500 ORIOLE ROAD, FORT MYERS, FLORIDA 33912** 

481,933 SF CLASS "A" INDUSTRIAL | CROSS DOCK WAREHOUSE FACILITY



















# POTENTIAL BUILDING CONFIGURATIONS





# 80,000 SF MINIMUM

#### **Click Here to View Full Size Plans**

### **SINGLE-TENANT**



### TWO (2) UNITS



## THREE (3) UNITS



### **FOUR (4) UNITS**















# **CORPORATE NEIGHBORS**









# TRAVEL DISTANCES













#### FOR LEASING INFORMATION PLEASE CONTACT:

### **DEREK BORNHORST, SIOR, CCIM**

PRINCIPAL
239.210.7607

dbornhorst@lee-associates.com

### **TIM THOMPSON, SIOR**

EXECUTIVE VICE PRESIDENT/MANAGING DIRECTOR OF INDUSTRIAL BROKERAGE

HSA Commercial Real Estate tthompson@hsacommercial.com

#### **BOB DILLON**

VICE PRESIDENT, DEVELOPMENT & ACQUISITIONS
HSA Commercial Real Estate
rdillon@hsacommercial.com