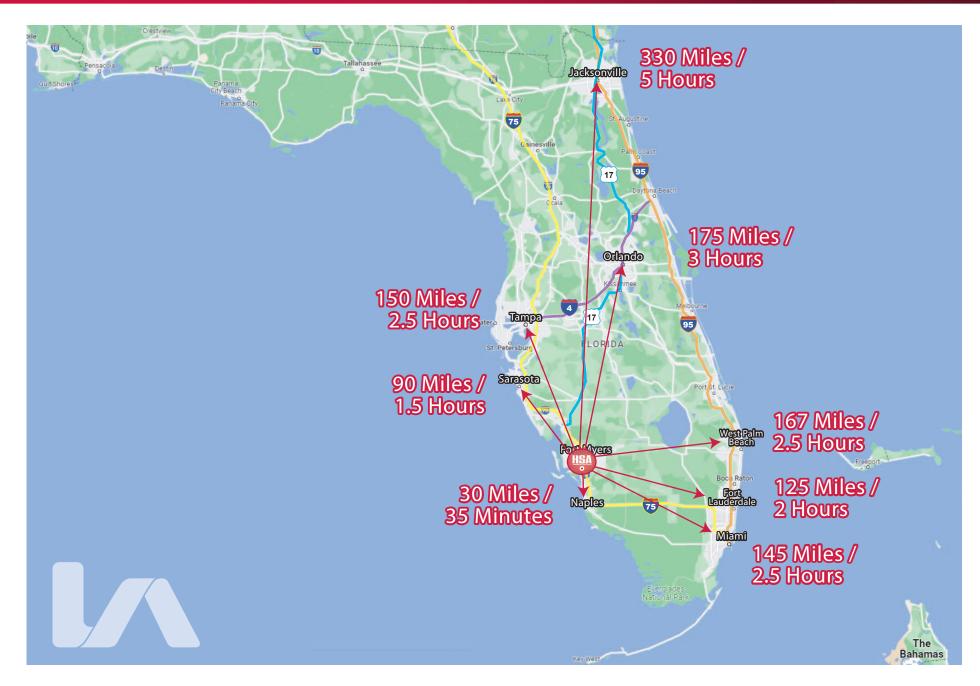

## **HIGHLAND COMMERCE CENTER OF FORT MYERS**

**16500 ORIOLE ROAD, FORT MYERS, FLORIDA 33912** 

481,933 SF CLASS "A" INDUSTRIAL | CROSS DOCK WAREHOUSE FACILITY



















# POTENTIAL BUILDING CONFIGURATIONS





# 80,000 SF MINIMUM

#### **Click Here to View Full Size Plans**

### **SINGLE-TENANT**



### TWO (2) UNITS



## THREE (3) UNITS



### **FOUR (4) UNITS**















# **CORPORATE NEIGHBORS**









# TRAVEL DISTANCES













#### FOR LEASING INFORMATION PLEASE CONTACT:

### **DEREK BORNHORST, SIOR, CCIM**

PRINCIPAL
239.210.7607

dbornhorst@lee-associates.com

### **TIM THOMPSON, SIOR**

EXECUTIVE VICE PRESIDENT/MANAGING DIRECTOR OF INDUSTRIAL BROKERAGE

HSA Commercial Real Estate tthompson@hsacommercial.com

#### **BOB DILLON**

VICE PRESIDENT, DEVELOPMENT & ACQUISITIONS
HSA Commercial Real Estate
rdillon@hsacommercial.com