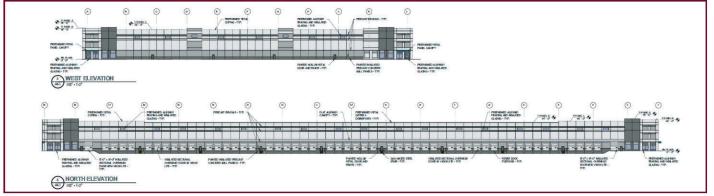

## **HIGHLAND COMMERCE CENTER OF FORT MYERS**

**16500 ORIOLE ROAD, FORT MYERS, FLORIDA 33912** 

481,933 SF CLASS "A" INDUSTRIAL | CROSS DOCK WAREHOUSE FACILITY



















# POTENTIAL BUILDING CONFIGURATIONS





# 80,000 SF MINIMUM

#### **Click Here to View Full Size Plans**

### **SINGLE-TENANT**



### TWO (2) UNITS



## THREE (3) UNITS



### **FOUR (4) UNITS**















# **CORPORATE NEIGHBORS**









# TRAVEL DISTANCES













#### FOR LEASING INFORMATION PLEASE CONTACT:

### **DEREK BORNHORST, SIOR, CCIM**

PRINCIPAL
239.210.7607

dbornhorst@lee-associates.com

### **TIM THOMPSON, SIOR**

EXECUTIVE VICE PRESIDENT/MANAGING DIRECTOR OF INDUSTRIAL BROKERAGE

HSA Commercial Real Estate tthompson@hsacommercial.com

#### **BOB DILLON**

VICE PRESIDENT, DEVELOPMENT & ACQUISITIONS
HSA Commercial Real Estate
rdillon@hsacommercial.com