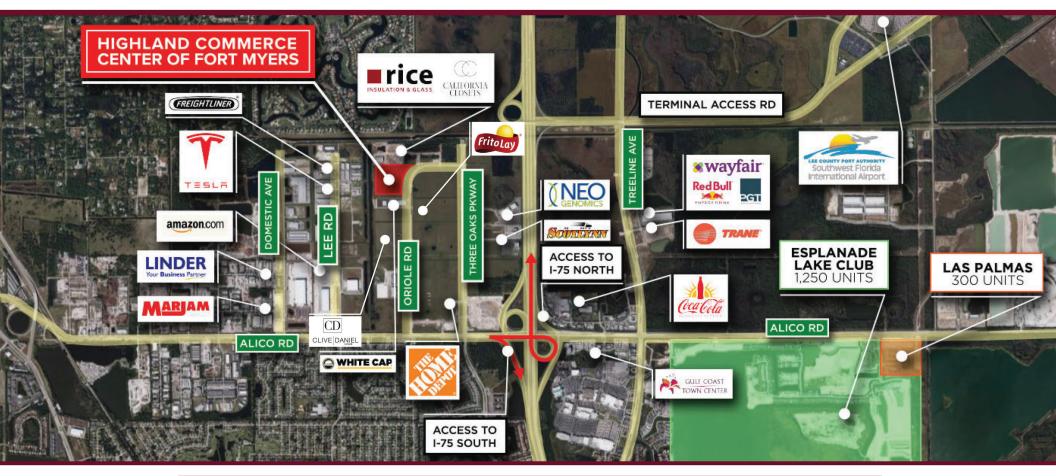

## **HIGHLAND COMMERCE CENTER OF FORT MYERS**

**16500 ORIOLE ROAD, FORT MYERS, FLORIDA 33912** 

481,933 SF CLASS "A" INDUSTRIAL | CROSS DOCK WAREHOUSE FACILITY



















# POTENTIAL BUILDING CONFIGURATIONS





# 80,000 SF MINIMUM

#### **Click Here to View Full Size Plans**

### **SINGLE-TENANT**



### TWO (2) UNITS



## THREE (3) UNITS



### **FOUR (4) UNITS**















# **CORPORATE NEIGHBORS**









# TRAVEL DISTANCES













#### FOR LEASING INFORMATION PLEASE CONTACT:

### **DEREK BORNHORST, SIOR, CCIM**

PRINCIPAL
239.210.7607

dbornhorst@lee-associates.com

### **TIM THOMPSON, SIOR**

EXECUTIVE VICE PRESIDENT/MANAGING DIRECTOR OF INDUSTRIAL BROKERAGE

HSA Commercial Real Estate tthompson@hsacommercial.com

#### **BOB DILLON**

VICE PRESIDENT, DEVELOPMENT & ACQUISITIONS
HSA Commercial Real Estate
rdillon@hsacommercial.com