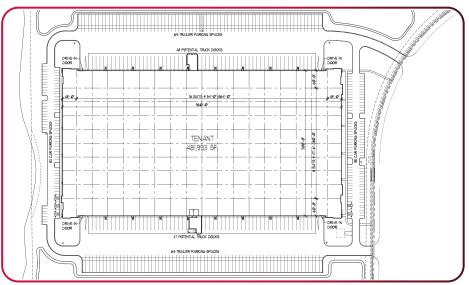

## **HIGHLAND COMMERCE CENTER OF FORT MYERS**

**16500 ORIOLE ROAD, FORT MYERS, FLORIDA 33912** 

481,933 SF CLASS "A" INDUSTRIAL | CROSS DOCK WAREHOUSE FACILITY



















# POTENTIAL BUILDING CONFIGURATIONS





# 80,000 SF MINIMUM

#### **Click Here to View Full Size Plans**

### **SINGLE-TENANT**



### TWO (2) UNITS



## THREE (3) UNITS



### **FOUR (4) UNITS**















# **CORPORATE NEIGHBORS**









# TRAVEL DISTANCES













#### FOR LEASING INFORMATION PLEASE CONTACT:

### **DEREK BORNHORST, SIOR, CCIM**

PRINCIPAL
239.210.7607

dbornhorst@lee-associates.com

### **TIM THOMPSON, SIOR**

EXECUTIVE VICE PRESIDENT/MANAGING DIRECTOR OF INDUSTRIAL BROKERAGE

HSA Commercial Real Estate tthompson@hsacommercial.com

#### **BOB DILLON**

VICE PRESIDENT, DEVELOPMENT & ACQUISITIONS
HSA Commercial Real Estate
rdillon@hsacommercial.com