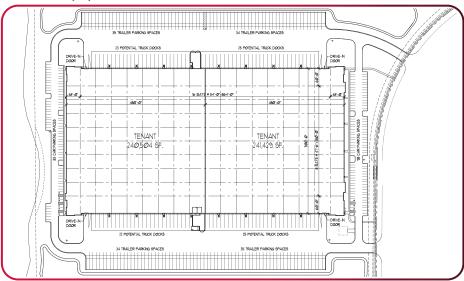

## **HIGHLAND COMMERCE CENTER OF FORT MYERS**

**16500 ORIOLE ROAD, FORT MYERS, FLORIDA 33912** 

481,933 SF CLASS "A" INDUSTRIAL | CROSS DOCK WAREHOUSE FACILITY



















# POTENTIAL BUILDING CONFIGURATIONS





# 80,000 SF MINIMUM

#### **Click Here to View Full Size Plans**

### **SINGLE-TENANT**



### TWO (2) UNITS



## THREE (3) UNITS



### **FOUR (4) UNITS**















# **CORPORATE NEIGHBORS**









# TRAVEL DISTANCES













#### FOR LEASING INFORMATION PLEASE CONTACT:

### **DEREK BORNHORST, SIOR, CCIM**

PRINCIPAL
239.210.7607

dbornhorst@lee-associates.com

### **TIM THOMPSON, SIOR**

EXECUTIVE VICE PRESIDENT/MANAGING DIRECTOR OF INDUSTRIAL BROKERAGE

HSA Commercial Real Estate tthompson@hsacommercial.com

#### **BOB DILLON**

VICE PRESIDENT, DEVELOPMENT & ACQUISITIONS
HSA Commercial Real Estate
rdillon@hsacommercial.com