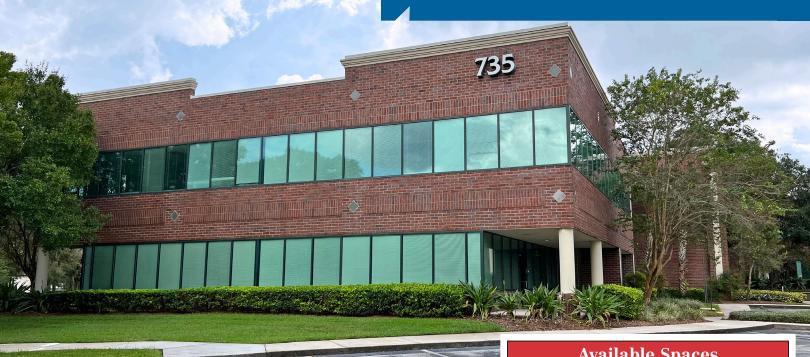

#### 735 Primera Boulevard

Lake Mary, Florida 32746

#### **Building Features**

- Class 'A' Office Park
- Attractive two-story brick building with insulated glass construction; built in 2000
- Self-contained suites with restroom and break area
- Suites are ready for immediate occupancy
- High speed fiber optic available Spectrum / AT&T
- Tenant controlled HVAC, 24/7 access, and private exterior entrances
- Parking ratio: 4/1,000 SF
- Great Lake Mary location, convenient to I-4, Lake Mary Blvd, Rinehart Road and US Hwy 17-92
- · Close to restaurants, shopping and banking