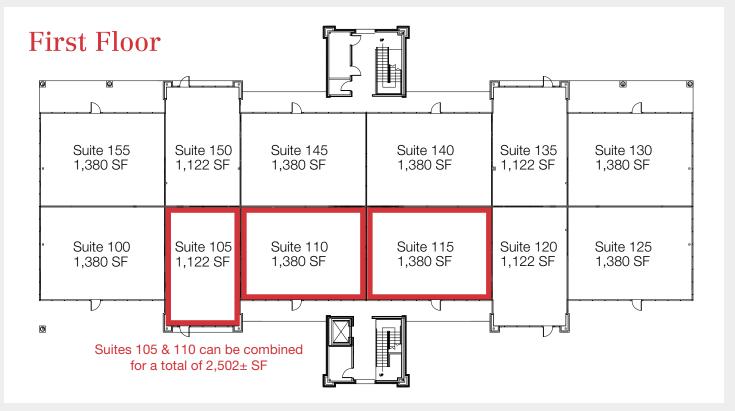

| Available Spaces |       |           |
|------------------|-------|-----------|
| Suite            | RSF   | Available |
| 105              | 1,122 | Now       |
| 110              | 1,380 | Now       |
| 115              | 1,380 | Now       |
| 200              | 2,670 | 11/01/24  |
| 215              | 2,670 | Now       |
| 235              | 2,670 | Now       |

## Floor Plans **Lake Mary Office Space**Primera Court II

#### Suite 105 - 1,122 RSF

Suites 105 & 110 can be combined - total of 2,502± SF