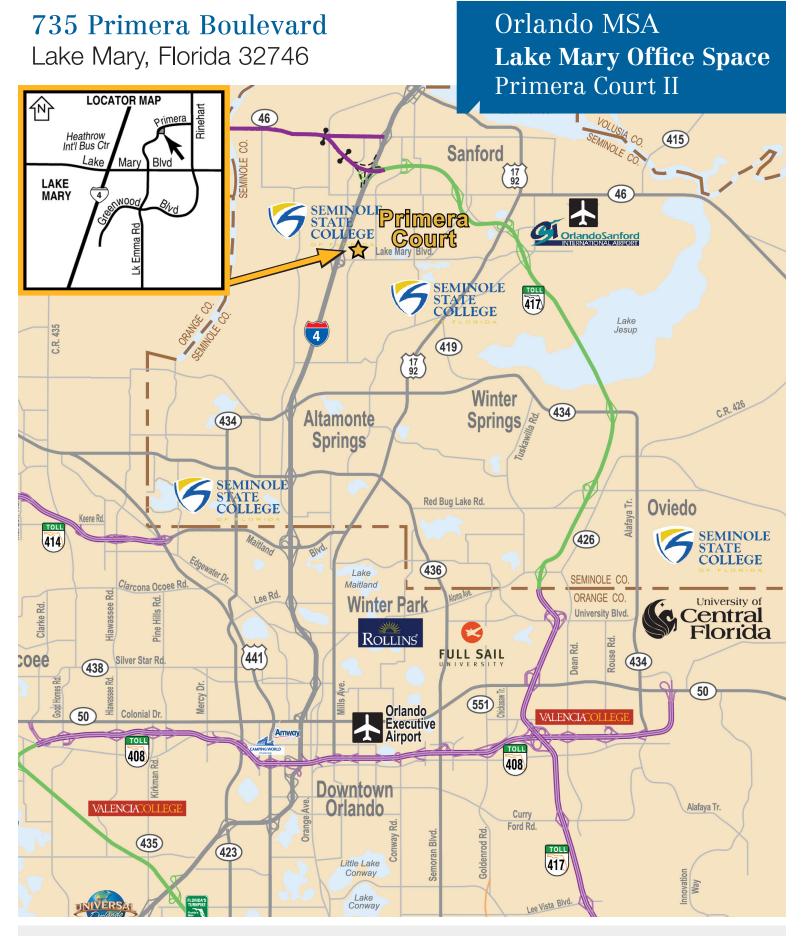

n to us by the owner of the property or other sources we deem reliable. We have no reason to doubt its accuracy, but we do not guarantee it. All information should be verified prior to purchase or lease. Unless otherwise noted, the property is being offered as-is, where is, with all faults.

1800 Pembrook Drive, Suite 350 Orlando, Florida 32810-6928 +1 407 875 9989

nairealvest.com

#### 735 Primera Boulevard

Lake Mary, Florida 32746

## Floor Plans **Lake Mary Office Space**Primera Court II







#### 735 Primera Boulevard

Lake Mary, Florida 32746

## As Builts Lake Mary Office Space Primera Court II

#### Suite 105 - 1,122 RSF







Suites 105 & 110 can be combined - total of 2,502± SF

# OFFICE OFFICE OFFICE OFFICE OFFICE OFFICE OFFICE OFFICE



#### **Individual Entrances**











1800 Pembrook Drive, Suite 350 Orlando, Florida 32810-6928 +1 407 875 9989 nairealvest.com