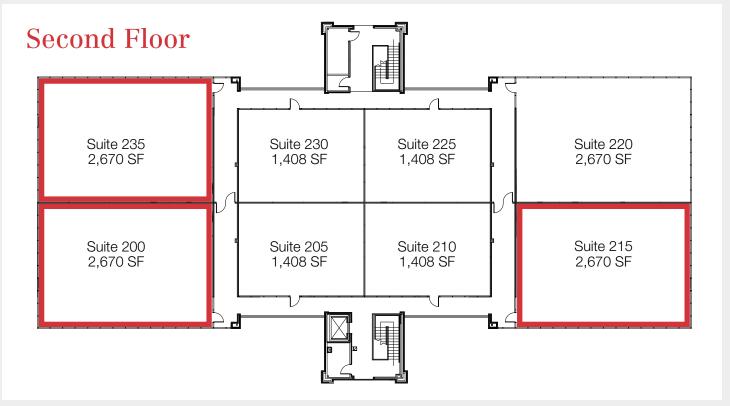

| Available Spaces |       |           |
|------------------|-------|-----------|
| Suite            | RSF   | Available |
| 105              | 1,122 | Now       |
| 110              | 1,380 | Now       |
| 115              | 1,380 | Now       |
| 200              | 2,670 | 11/01/24  |
| 215              | 2,670 | Now       |
| 235              | 2,670 | Now       |

## Floor Plans **Lake Mary Office Space**Primera Court II