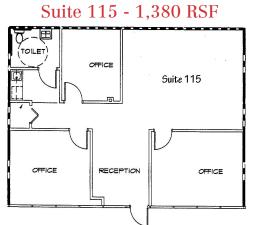

| Available Spaces |       |           |
|------------------|-------|-----------|
| Suite            | RSF   | Available |
| 105              | 1,122 | Now       |
| 110              | 1,380 | Now       |
| 115              | 1,380 | Now       |
| 200              | 2,670 | 11/01/24  |
| 215              | 2,670 | Now       |
| 235              | 2,670 | Now       |