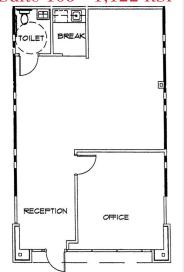

## As Builts Lake Mary Office Space Primera Court II

#### Suite 105 - 1,122 RSF

Suites 105 & 110 can be combined - total of 2,502± SF