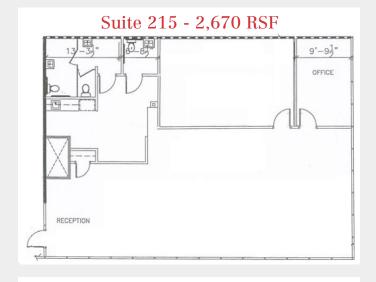

| Available Spaces |       |           |
|------------------|-------|-----------|
| Suite            | RSF   | Available |
| 105              | 1,122 | Now       |
| 110              | 1,380 | Now       |
| 115              | 1,380 | Now       |
| 200              | 2,670 | 11/01/24  |
| 215              | 2,670 | Now       |
| 235              | 2,670 | Now       |