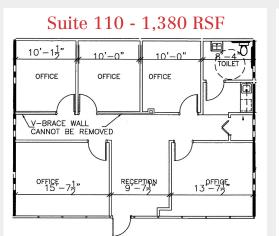

| Available Spaces |       |           |
|------------------|-------|-----------|
| Suite            | RSF   | Available |
| 105              | 1,122 | Now       |
| 110              | 1,380 | Now       |
| 115              | 1,380 | Now       |
| 200              | 2,670 | 11/01/24  |
| 215              | 2,670 | Now       |
| 235              | 2,670 | Now       |

#### Suite 105 - 1,122 RSF

Suites 105 & 110 can be combined - total of 2,502± SF