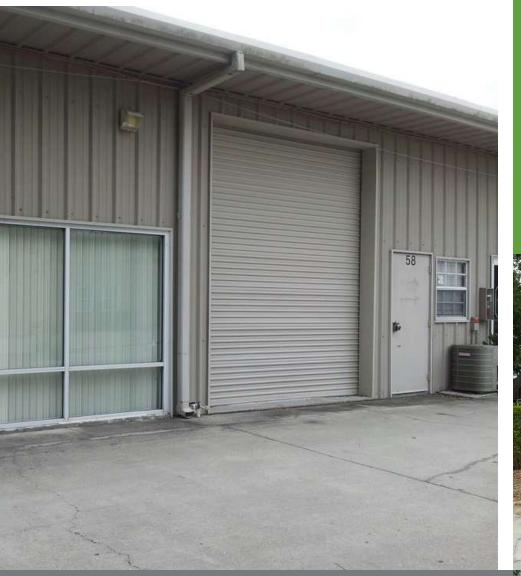

## FEATURES! FEATURES! FEATURES!

Half Office! Half Warehouse! Restroom On Site! Ahhh, Cool! A/C Throughout! Highly sought after Naples Flex Space! 3753 Enterprise Ave Units 58 & 59 are located South of Golden Gate, North of Radio Rd, West of Livingston and East of Airport Pulling. Proximal to Naples Airport with large truck access! 5-7 minutes to 175! 10 minutes to Tamiami Trail (US 41) Parking In Front and Back!

NAPLES FLEX! \$18.75 SF/YR NNN 1,726 SF INDUSTRIAL ZONING A/C WAREHOUSE CLOSE TO AIRPORT