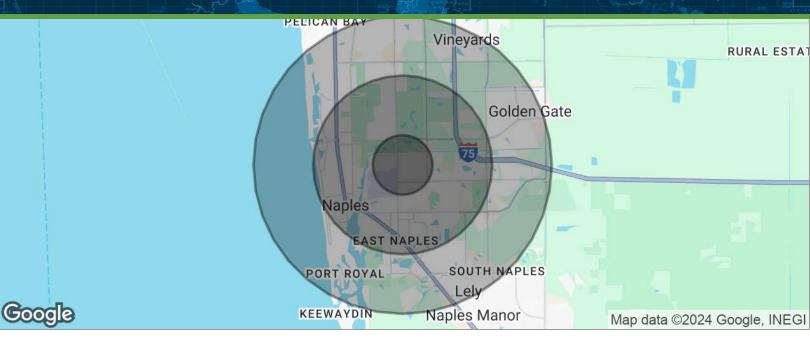

## Ideal Industrial!

3573 ENTERPRISE AVE UNITS 58-59, NAPLES, FL 34104

Flex! Flex! Flex Space!

**FOR LEASE** 

| POPULATION          | 1 MILE    | 3 MILES   | 5 MILES   |
|---------------------|-----------|-----------|-----------|
| Total population    | 5,267     | 54,116    | 135,128   |
| Median age          | 41.6      | 48.0      | 46.4      |
| Median age (Male)   | 39.0      | 46.0      | 44.7      |
| Median age (Female) | 46.1      | 50.7      | 48.4      |
| HOUSEHOLDS & INCOME | 1 MILE    | 3 MILES   | 5 MILES   |
| Total households    | 1,967     | 22,303    | 53,883    |
| # of persons per HH | 2.7       | 2.4       | 2.5       |
| Average HH income   | \$82,226  | \$83,257  | \$86,583  |
| Average house value | \$308,647 | \$431,947 | \$418,343 |
|                     | +,        | ¢ . e .,e | ÷         |