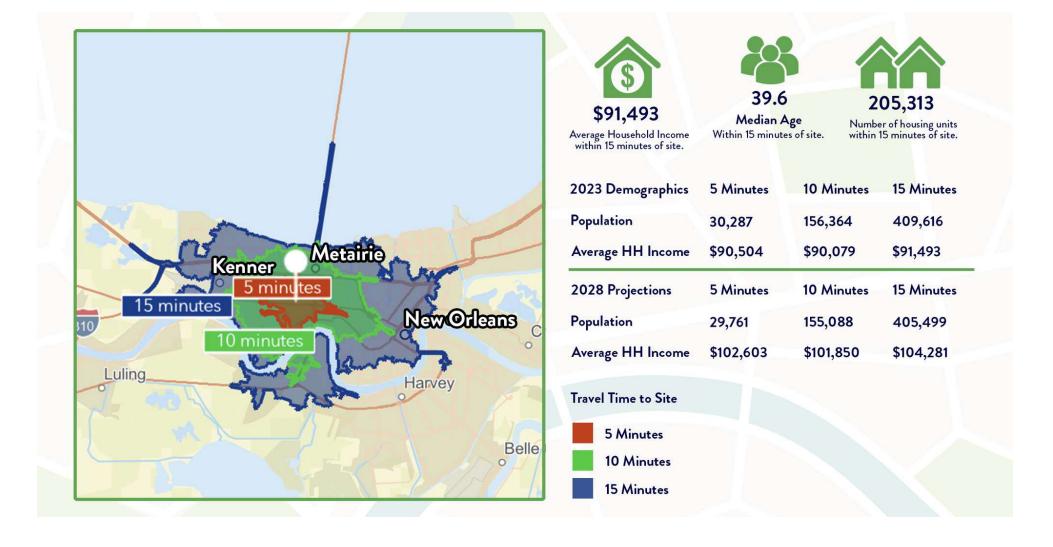

70001

OFFICE: 504.414.0703

MATT EATON, CCIM • PARTNER MARTIN O. MILLER III, CCIM, SIOR • PARTNER



SPECIAL PURPOSE PROPERTY FOR SALE

**ADDITIONAL PHOTOS** 



# **RIDGEWOOD GYM FOR SALE**

201 Pasadena Avenue Ridgewood, Gym Building, Metairie, LA 70001

T EATON, CCIM • PARTNER M OFFICE: 504.414.0703 MOBILE: 504.339.2136

#### MATT EATON, CCIM • PARTNER MARTIN O. MILLER III, CCIM, SIOR • PARTNER

OFFICE: 504.414.0703 MOBILE: 504.616.5700 momiller@ccim.ne



## SPECIAL PURPOSE PROPERTY FOR SALE





# **RIDGEWOOD GYM FOR SALE**

201 Pasadena Avenue Ridgewood, Gym Building, Metairie, LA 70001

CFICE: 504.414.0703 MOBILE: 504.339.2136 matt@matteatonccim.com

MATT EATON, CCIM · PARTNER MARTIN O. MILLER III, CCIM, SIOR · PARTNER

OFFICE: 504.414.0703 MOBILE: 504.616.5700 momiller@ccim.net





## SPECIAL PURPOSE PROPERTY FOR SALE

AREA DEMOGRAPHICS