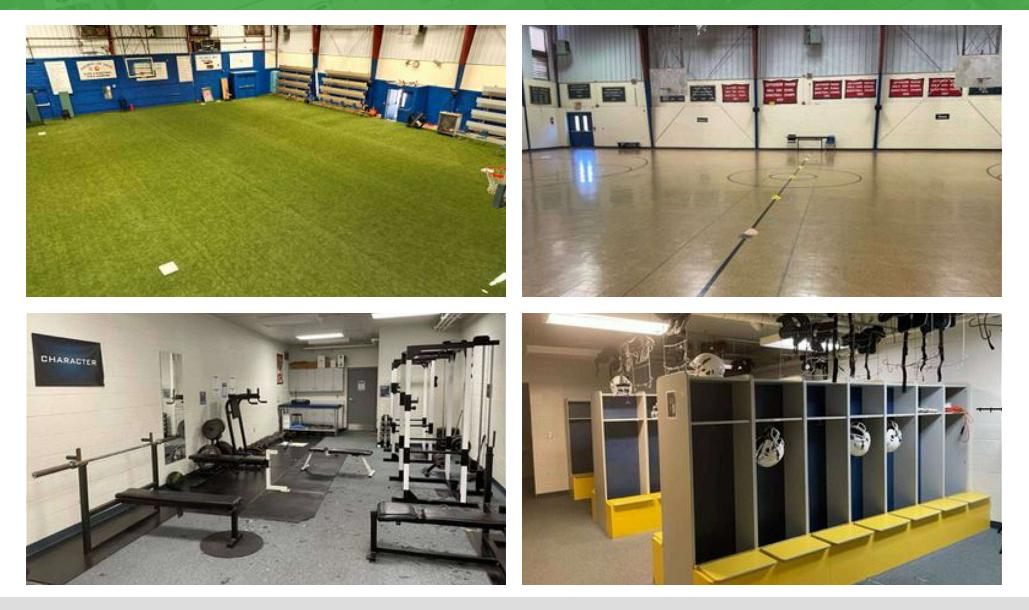

---------------------------|-------------|
| Building Size:                   | 19,403 SF   |
| Parking Lot Size:                | 19,250 SF   |
| Zoning:                          | C-2 & R-2   |

# SPECIAL PURPOSE PROPERTY FOR SALE

**PROPERTY SUMMARY** 

SOUTHEAST COMMERC



# **RIDGEWOOD GYM FOR SALE**

201 Pasadena Avenue Ridgewood, Gym Building, Metairie, LA 70001

**EATON, CCIM •** PARINER OFFICE: 504.414.0703 MOBILE: 504.339.2136

MATT EATON, CCIM · PARTNER MARTIN O. MILLER III, CCIM, SIOR · PARTNER

OFFICE: 504.414.0703 MOBILE: 504.616.5700 momiller@ccim.net



SPECIAL PURPOSE PROPERTY FOR SALE







# RIDGEWOOD GYM FOR SALE 201 Pasadena Avenue Ridgewood, Gym Building, Metairie, LA 70001

OFFICE: 504.414.0703

MATT EATON, CCIM • PARTNER MARTIN O. MILLER III, CCIM, SIOR • PARTNER



SPECIAL PURPOSE PROPERTY FOR SALE

**ADDITIONAL PHOTOS** 



# **RIDGEWOOD GYM FOR SALE**

201 Pasadena Avenue Ridgewood, Gym Building, Metairie, LA 70001

T EATON, CCIM • PARTNER M OFFICE: 504.414.0703 MOBILE: 504.339.2136

#### MATT EATON, CCIM • PARTNER MARTIN O. MILLER III, CCIM, SIOR • PARTNER

OFFICE: 504.414.0703 MOBILE: 504.616.5700 momiller@ccim.ne



## SPECIAL PURPOSE PROPERTY FOR SALE





# **RIDGEWOOD GYM FOR SALE**

201 Pasadena Avenue Ridgewood, Gym Building, Metairie, LA 70001

CFICE: 504.414.0703 MOBILE: 504.339.2136 matt@matteatonccim.com

MATT EATON, CCIM · PARTNER MARTIN O. MILLER III, CCIM, SIOR · PARTNER

OFFICE: 504.414.0703 MOBILE: 504.616.5700 momiller@ccim.net





## SPECIAL PURPOSE PROPERTY FOR SALE

AREA DEMOGRAPHICS