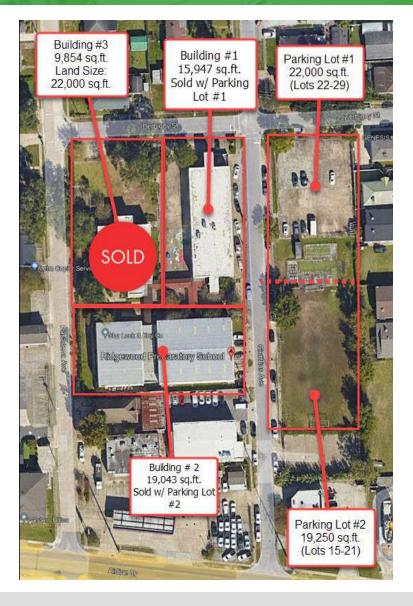

### **PROPERTY DESCRIPTION**

Southeast Commercial is pleased to present the Ridgewood Preparatory Gymnasium building for sale. This property includes the gymnasium, locker room, band area and classroom building.

The property is broken into two large parcels, the gymnasium building which is 19,403 square feet and the vacant parcels located across Giuffrias Avenue. The vacant parcel was previously used as an athletic field and measures 19,250 square feet.

The building features two zoning designations: C-2 and R-2. The portion housing the locker room, band area, and classroom is zoned C-2 General Commercial, while the gym is zoned R-2 Two-Family Residential. Additionally, the vacant lots across the street are zoned R-2, Two-Family Residential.

Property can be sold as a package or separately:

Main Campus (Building 1) with parking lot #1 - \$2,300,000 Gym (Building 2) with parking lot #2 - \$2,900,000

## **OFFERING SUMMARY**

| Sale Price of Gym w/Parking Lot: | \$2,900,000 |
|----------------------------------|-------------|
| Building Size:                   | 19,403 SF   |
| Parking Lot Size:                | 19,250 SF   |
| Zoning:                          | C-2 & R-2   |