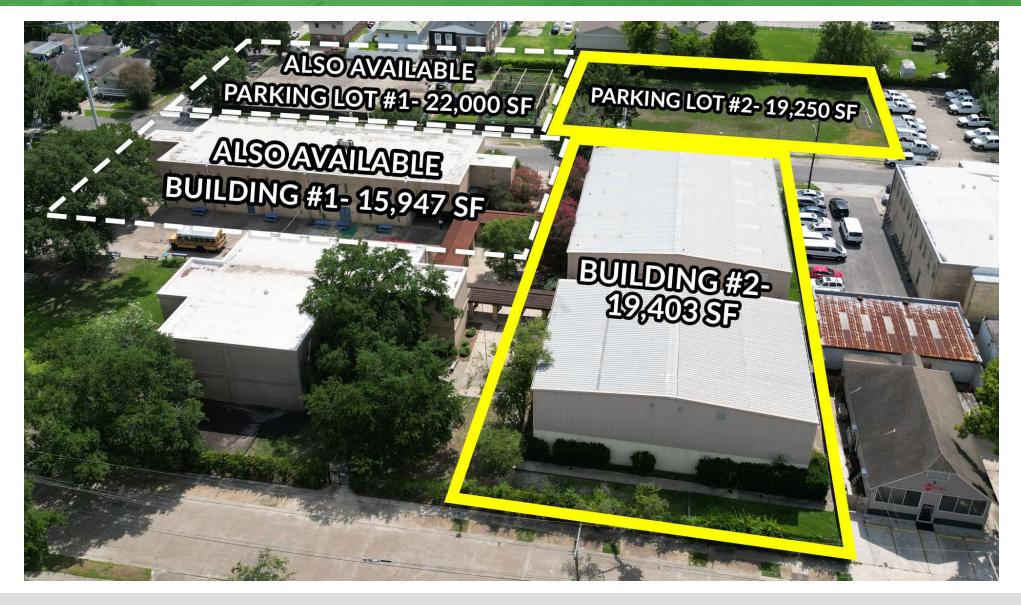

### **PROPERTY DESCRIPTION**

Southeast Commercial is pleased to present the Ridgewood Preparatory Gymnasium building for sale. This property includes the gymnasium, locker room, band area and classroom building.

The property is broken into two large parcels, the gymnasium building which is 19,403 square feet and the vacant parcels located across Giuffrias Avenue. The vacant parcel was previously used as an athletic field and measures 19,250 square feet.

Property can be sold as a package or separately:

Main Campus (Building 1) with parking lot #1 - \$2,300,000 Gym (Building 2) with parking lot #2 - \$2,900,000

## **OFFERING SUMMARY**

| Sale Price of Gym w/Parking Lot: | \$2,900,000 |
|----------------------------------|-------------|
| Building Size:                   | 19,403 SF   |
| Parking Lot Size:                | 19,250 SF   |
| Zoning:                          | C-2 & R-2   |