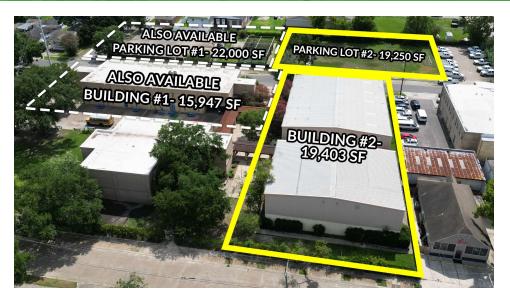

### **PROPERTY DESCRIPTION**

Southeast Commercial is pleased to present the Ridgewood Preparatory Gymnasium building for sale. This property includes the gymnasium, locker room, band area and classroom building.

The property is broken into two large parcels, the gymnasium building which is 19,403 square feet and the vacant parcels located across Giuffrias Avenue. The vacant parcel was previously used as an athletic field and measures 19,250 square feet.

Property can be sold as a package or separately:

Main Campus (Building 1) with parking lot #1 - \$2,300,000 Gym (Building 2) with parking lot #2 - \$2,900,000

## **OFFERING SUMMARY**

| Sale Price of Gym w/Parking Lot: | \$2,900,000 |
|----------------------------------|-------------|
| Building Size:                   | 19,403 SF   |
| Parking Lot Size:                | 19,250 SF   |
| Zoning:                          | C-2 & R-2   |