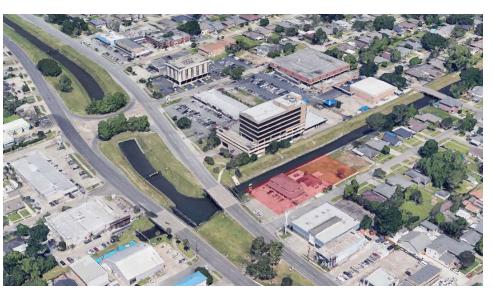

Southeast Commercial is pleased to offer this prime development site with multiple uses on Veterans Blvd. in Metairie, LA. This 22,500+ sf parcel is located between Bonnabel and Causeway Boulevard.

The property is comprised of two commercial buildings (1949-53 Veterans and 812 Hesper). The property is zoned C2 and R1.