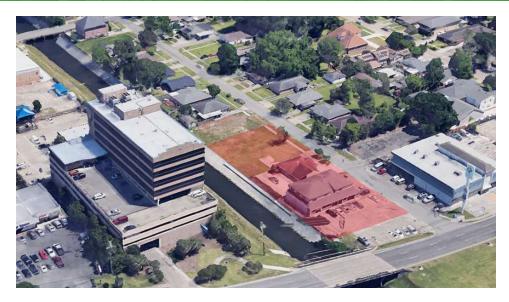

Southeast Commercial is pleased to offer this prime development site with multiple uses on Veterans Blvd. in Metairie, LA. This 22,500+ sf parcel is located between Bonnabel and Causeway Boulevard.

The property is comprised of two commercial buildings (1949-53 Veterans and 812 Hesper). The property is zoned C2 and R1.