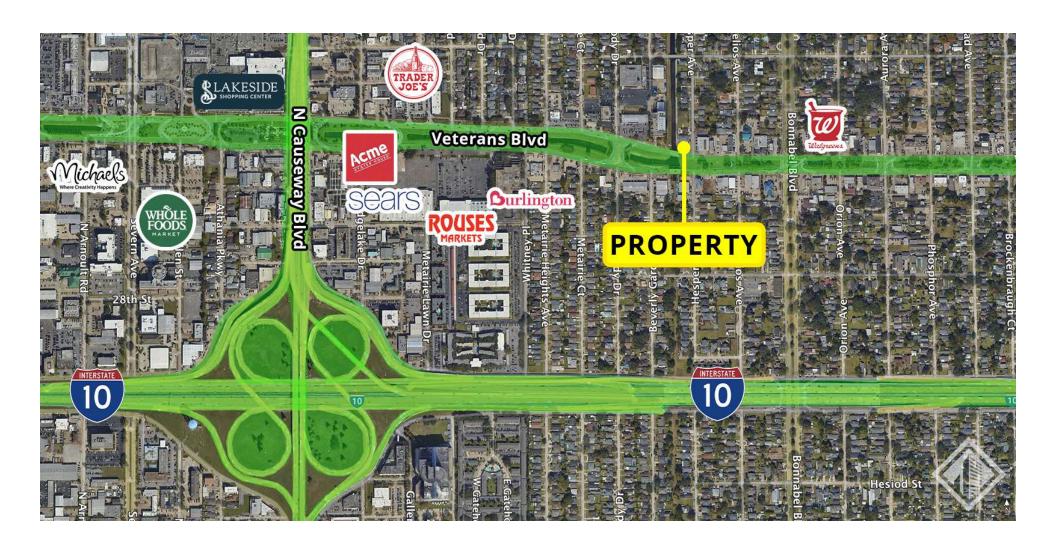

Southeast Commercial is pleased to offer this prime development site with multiple uses on Veterans Blvd. in Metairie, LA. This 22,500+ sf parcel is located between Bonnabel and Causeway Boulevard.

The property is comprised of two commercial buildings (1949-53 Veterans and 812 Hesper). The property is zoned C2 and R1.