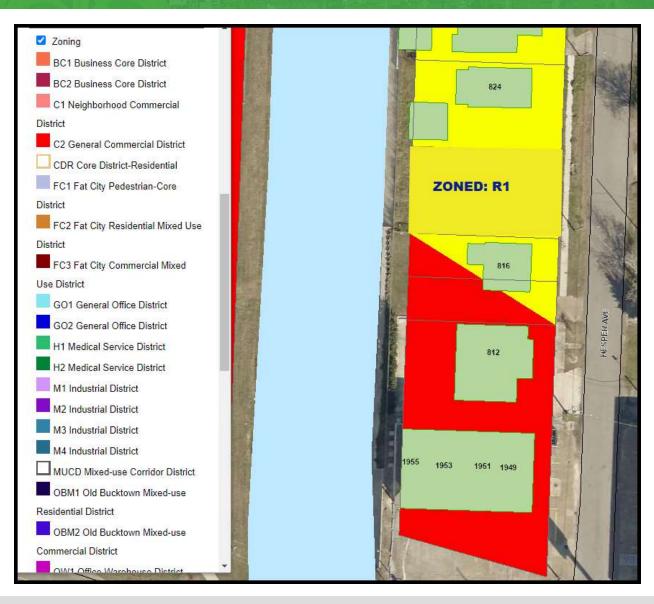

Southeast Commercial is pleased to offer this prime development site with multiple uses on Veterans Blvd. in Metairie, LA. This 22,500+ sf parcel is located between Bonnabel and Causeway Boulevard.

The property is comprised of two commercial buildings (1949-53 Veterans and 812 Hesper). The property is zoned C2 and R1.

## **OFFERING SUMMARY**

| Sale Price: | \$3,100,000 |
|-------------|-------------|
| Lot Size:   | 22,527 SF   |
| Zoning:     | C2, R1      |

LAND FOR SALE

PROPERTY SUMMARY

LAND FOR SALE

LAND FOR SALE

**ZONING MAP** 