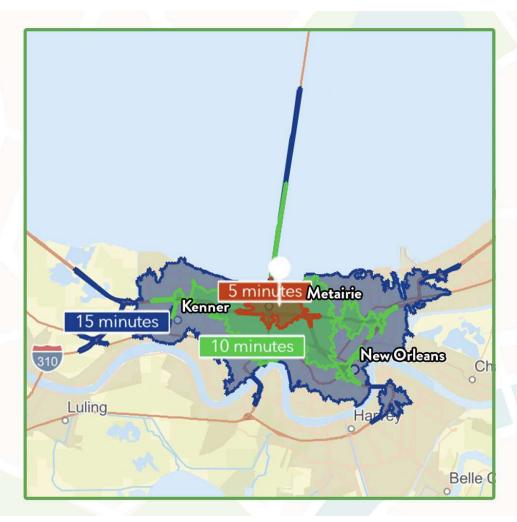

\$88,048

Average Household Income within 15 minutes of site.

39

Median Age
Within 15 minutes of site.

223,509

Number of housing units within 15 minutes of site.

| 2023 Demographics | 5 Minutes | 10 Minutes | 15 Minutes |
|-------------------|-----------|------------|------------|
| Population        | 28,955    | 171,967    | 441,932    |
| Average HH Income | \$96,092  | \$94,707   | \$88,048   |
| 2028 Projections  | 5 Minutes | 10 Minutes | 15 Minutes |
| Population        | 28,507    | 170,266    | 437,945    |
|                   | *         |            | ,          |

## Travel Time to Site

5 Minutes

10 Minutes

15 Minutes

LAND FOR SALE

**AREA DEMOGRAPHICS** 