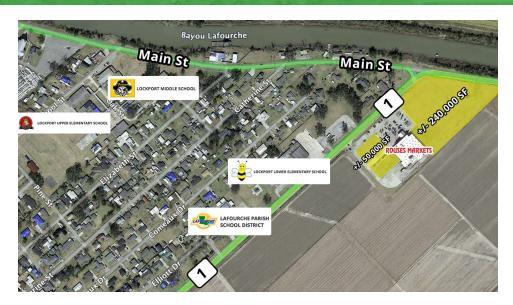

## PROPERTY DESCRIPTION

Southeast Commercial is pleased to offer two Rouses Markets outparcels FOR SALE in Lockport, LA. The outparcels are located on the corner of Crescent Avenue and Main Street. The sites have excellent visibility/frontage for any retailer looking to be in one of the only grocery store anchored centers in Lockport. Outparcel 1 is +/-50,000 SF and Outparcel 2 is +/- 240,000 SF. Contact agent(s) for pricing.

## **OFFERING SUMMARY**

| Sale Price:  | Contact Agent(s) |
|--------------|------------------|
| Outparcel 1: | +/- 50,000 SF    |
| Outparcel 2: | +/- 240,000 SF   |

LAND FOR SALE

**PROPERTY SUMMARY** 