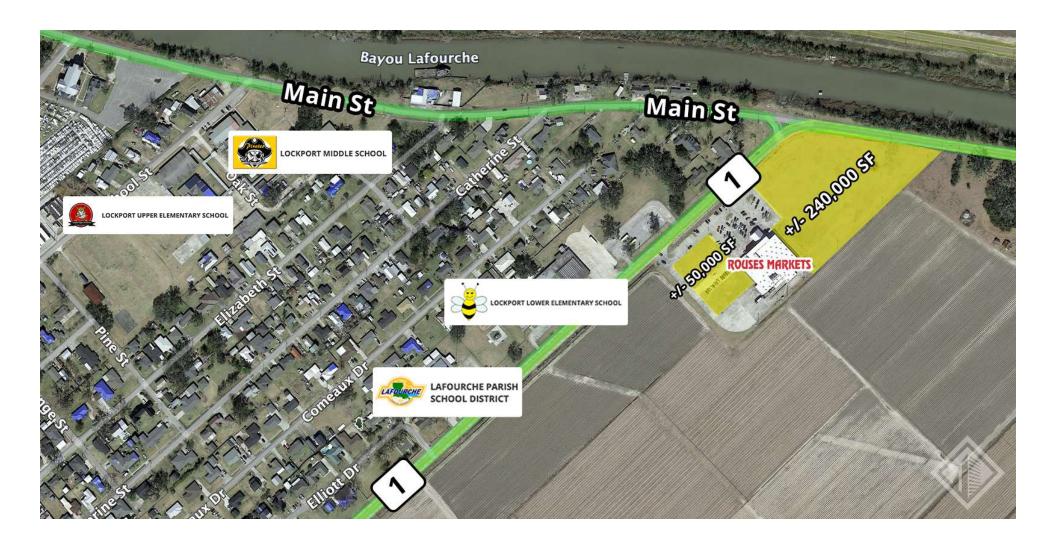

## PROPERTY DESCRIPTION

Southeast Commercial is pleased to offer two Rouses Markets outparcels FOR SALE in Lockport, LA. The outparcels are located on the corner of Crescent Avenue and Main Street. The sites have excellent visibility/frontage for any retailer looking to be in one of the only grocery store anchored centers in Lockport. Outparcel 1 is +/-50,000 SF and Outparcel 2 is +/- 240,000 SF. Contact agent(s) for pricing.

## **OFFERING SUMMARY**

| Sale Price:  | Contact Agent(s) |
|--------------|------------------|
| Outparcel 1: | +/- 50,000 SF    |
| Outparcel 2: | +/- 240,000 SF   |

LAND FOR SALE

**PROPERTY SUMMARY** 