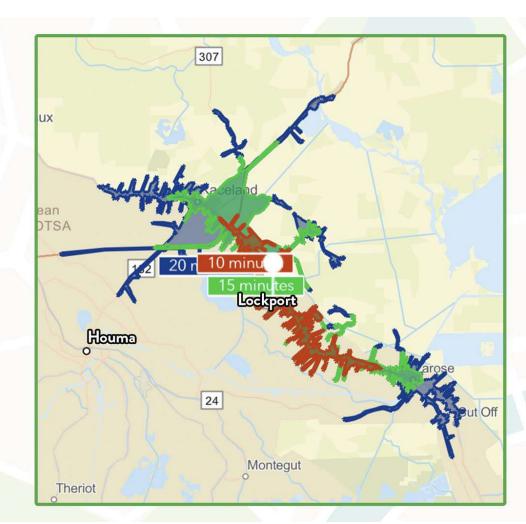

LAND FOR SALE

LAND FOR SALE

\$74,191

Average Household Income within 20 minutes of site.

Median Age Within 20 minutes of site.

8,338

Number of housing units within 20 minutes of site.

| 2023 Demographics | 10 Minutes | 15 Minutes           | 20 Minutes           |
|-------------------|------------|----------------------|----------------------|
| Population        | 5,840      | 12,021               | 19,839               |
| Average HH Income | \$74,837   | \$76,098             | \$74,191             |
| 2028 Projections  | 10.14:     | 4= 144               |                      |
| 2020 I Tojections | 10 Minutes | 15 Minutes           | 20 Minutes           |
| Population        | 5,730      | 15 Minutes<br>11,814 | 20 Minutes<br>19,553 |

Travel Time to Site

10 Minutes

15 Minutes

20 Minutes

LAND FOR SALE

**AREA DEMOGRAPHICS** 