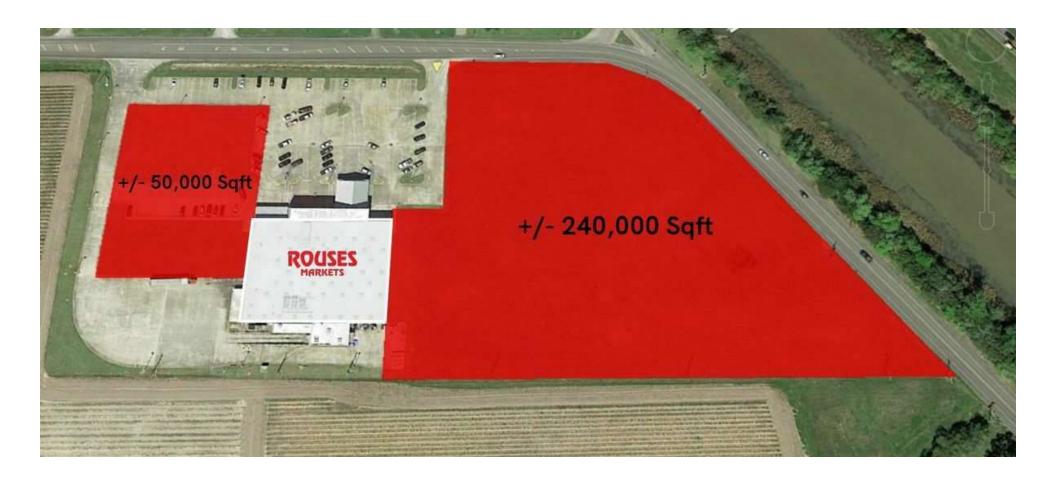

## PROPERTY DESCRIPTION

Southeast Commercial is pleased to offer two Rouses Markets outparcels FOR SALE in Lockport, LA. The outparcels are located on the corner of Crescent Avenue and Main Street. The sites have excellent visibility/frontage for any retailer looking to be in one of the only grocery store anchored centers in Lockport. Outparcel 1 is +/-50,000 SF and Outparcel 2 is +/- 240,000 SF. Contact agent(s) for pricing.

## **OFFERING SUMMARY**

| Sale Price:  | Contact Agent(s) |
|--------------|------------------|
| Outparcel 1: | +/- 50,000 SF    |
| Outparcel 2: | +/- 240,000 SF   |

LAND FOR SALE

**PROPERTY SUMMARY** 