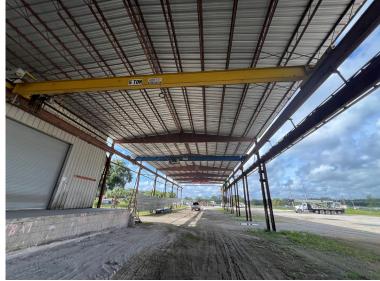

#### **ADDITIONAL PROPERTY FEATURES**

- New metal roof & siding
- 5 curb cuts
- Overhead cranes throughout entire facility
- New exhaust fans in warehouse
- 6" slab
- No sprinkler
- Septic only, no sewer

| ı | TOTAL SF             | 34,000 SF                                                                        |
|---|----------------------|----------------------------------------------------------------------------------|
|   | WAREHOUSE/<br>CANOPY | 32,000 SF                                                                        |
|   | OFFICE               | 2,000 SF                                                                         |
|   | ZONING               | I-4 Heavy Industrial - CLICK HERE                                                |
|   | YEAR RENOVATED       | 2018                                                                             |
|   | LIGHTING             | LED warehouse lights                                                             |
|   | OUTDOOR<br>STORAGE   | 2.6 AC                                                                           |
|   | POWER                | 3 Phase<br>400 Amps w/ more available<br>277/480 Electrical                      |
|   | CLEAR HEIGHT         | 25' - Middle of building<br>16'3" - Building wings<br>20'9" - Building extension |
|   | Cranes (4 total)     | 2 - 10 ton capacity                                                              |
|   | ROLL-UP DOORS        | 4 Electric oversized, grade roll-up doors                                        |
|   |                      |                                                                                  |

### **PHOTOS**

FOR MORE INFORMATION, PLEASE CONTACT:

JEROD FREELAND 321.591.5404 Jerod.Freeland@foundrycommercial.com JUSTIN RUBY, SIOR, CCIM 407.865.0311 Justin.Ruby@foundrycommercial.com CHARLES ATTAWAY 407.963.4064 Charles.Attaway@foundrycommercial.com COMMERCIAL