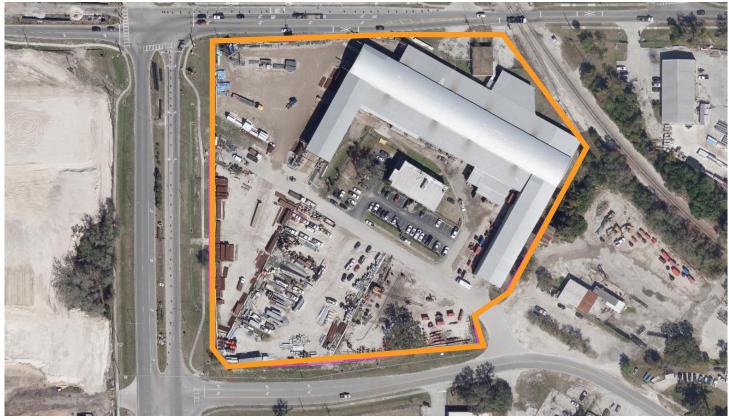

### I-4 HEAVY INDUSTRIAL WITH OUTSIDE STORAGE

34,000 SF of industrial building fronting Overland Road, Beggs and Pine Hills Rd with 2.6 ac of stabilized yard and 2,000 SF of office featuring 11 offfice suites and conference room.

The I-4 Heavy Industrial zoning permits outside storage in the fenced yard with numerous fence gates for easy access to several regional roads. A flexible truck court exists for handling trucks and trailers.

| ı | TOTAL SF             | 34,000 SF                                                                        |
|---|----------------------|----------------------------------------------------------------------------------|
|   | WAREHOUSE/<br>CANOPY | 32,000 SF                                                                        |
|   | OFFICE               | 2,000 SF                                                                         |
|   | ZONING               | I-4 Heavy Industrial - CLICK HERE                                                |
|   | YEAR RENOVATED       | 2018                                                                             |
|   | LIGHTING             | LED warehouse lights                                                             |
|   | OUTDOOR<br>STORAGE   | 2.6 AC                                                                           |
|   | POWER                | 3 Phase<br>400 Amps w/ more available<br>277/480 Electrical                      |
|   | CLEAR HEIGHT         | 25' - Middle of building<br>16'3" - Building wings<br>20'9" - Building extension |
|   | Cranes (4 total)     | 2 - 10 ton capacity                                                              |
|   | ROLL-UP DOORS        | 4 Electric oversized, grade roll-up doors                                        |
|   |                      |                                                                                  |