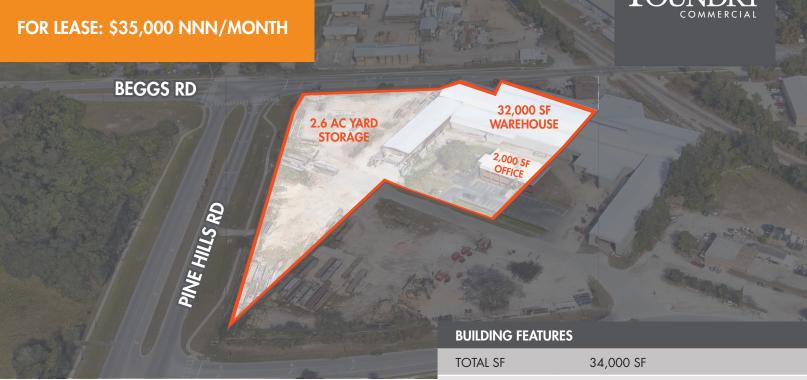

### I-4 HEAVY INDUSTRIAL WITH OUTSIDE STORAGE

34,000 SF of industrial building fronting Overland Road, Beggs and Pine Hills Rd with 2.6 ac of stabilized yard and 2,000 SF of office featuring 11 offfice suites and conference room.

The I-4 Heavy Industrial zoning permits outside storage in the fenced yard with numerous fence gates for easy access to several regional roads. A flexible truck court exists for handling trucks and trailers.

| ı | TOTAL SF             | 34,000 SF                                                                        |
|---|----------------------|----------------------------------------------------------------------------------|
|   | WAREHOUSE/<br>CANOPY | 32,000 SF                                                                        |
|   | OFFICE               | 2,000 SF                                                                         |
|   | ZONING               | I-4 Heavy Industrial - CLICK HERE                                                |
|   | YEAR RENOVATED       | 2018                                                                             |
|   | LIGHTING             | LED warehouse lights                                                             |
|   | OUTDOOR<br>STORAGE   | 2.6 AC                                                                           |
|   | POWER                | 3 Phase<br>400 Amps w/ more available<br>277/480 Electrical                      |
|   | CLEAR HEIGHT         | 25' - Middle of building<br>16'3" - Building wings<br>20'9" - Building extension |
|   | Cranes (4 total)     | 2 - 10 ton capacity                                                              |
|   | ROLL-UP DOORS        | 4 Electric oversized, grade roll-up doors                                        |
|   |                      |                                                                                  |