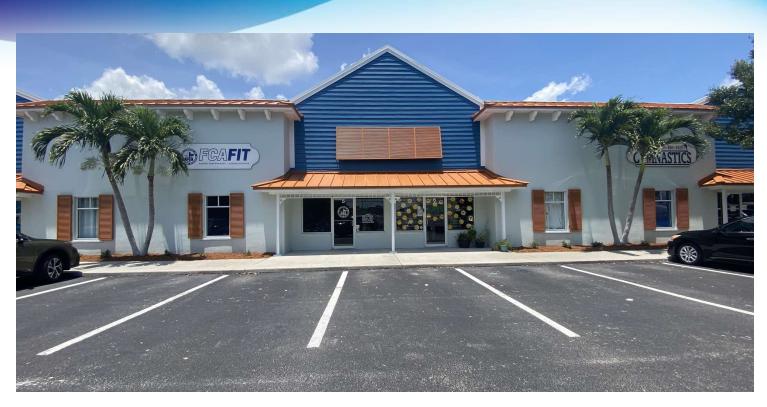

### **EXECUTIVE SUMMARY**

• 1320 Culver Dr. NE Palm Bay, FL 32907

### **PROPERTY OVERVIEW**

| Available SF:<br>Lease Rate: | 2,760 SF<br>\$16.00 SF/yr<br>(\$4.84/NNN) | Beautiful flex space available in great location with rollup door at the rear of the space.<br>Featuring ample parking, excellent visibility, and easy access.<br>Plaza surrounded by dense residential in the Lockmar Area.<br>Property is located near many national retailers and a central commercial district along Palm Bay<br>Road. |
|------------------------------|-------------------------------------------|--------------------------------------------------------------------------------------------------------------------------------------------------------------------------------------------------------------------------------------------------------------------------------------------------------------------------------------------|
| Lot Size:                    | 2.0 Acres                                 |                                                                                                                                                                                                                                                                                                                                            |
| Year Built:                  | 2007                                      | High traffic counts:<br>I I,300 (22) AADT on Culver Dr.<br>33,000 (22) AADT from Culver Dr. to I-95 ramp                                                                                                                                                                                                                                   |
| Building Size:               | 27,610 SF                                 | LOCATION OVERVIEW                                                                                                                                                                                                                                                                                                                          |
| Zoning:                      | CC                                        | Located off NE Palm Bay Rd with dedicated stop light<br>Less than 1 mile from the I-95 interchange                                                                                                                                                                                                                                         |
| Submarket:                   | South Brevard                             |                                                                                                                                                                                                                                                                                                                                            |