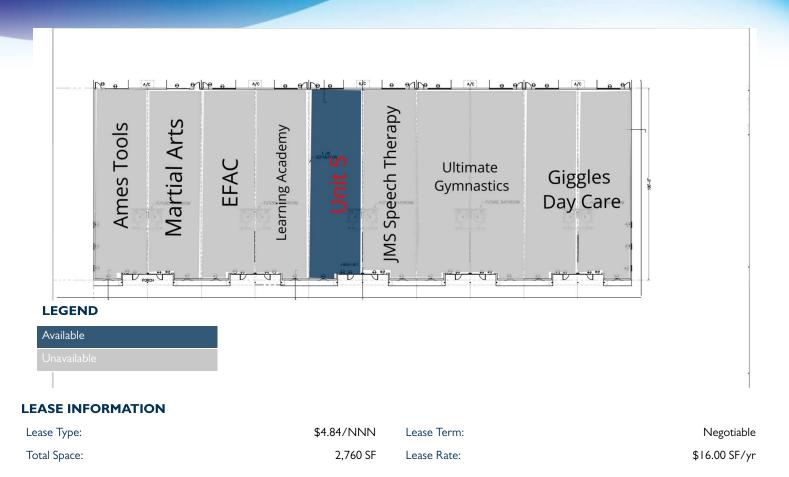

### **PROPERTY OVERVIEW**

| Available SF:<br>Lease Rate: | 2,760 SF<br>\$16.00 SF/yr<br>(\$4.84/NNN) | Beautiful flex space available in great location with rollup door at the rear of the space.<br>Featuring ample parking, excellent visibility, and easy access.<br>Plaza surrounded by dense residential in the Lockmar Area.<br>Property is located near many national retailers and a central commercial district along Palm Bay<br>Road. |
|------------------------------|-------------------------------------------|--------------------------------------------------------------------------------------------------------------------------------------------------------------------------------------------------------------------------------------------------------------------------------------------------------------------------------------------|
| Lot Size:                    | 2.0 Acres                                 |                                                                                                                                                                                                                                                                                                                                            |
| Year Built:                  | 2007                                      | High traffic counts:<br>I I,300 (22) AADT on Culver Dr.<br>33,000 (22) AADT from Culver Dr. to I-95 ramp                                                                                                                                                                                                                                   |
| Building Size:               | 27,610 SF                                 | LOCATION OVERVIEW                                                                                                                                                                                                                                                                                                                          |
| Zoning:                      | CC                                        | Located off NE Palm Bay Rd with dedicated stop light<br>Less than 1 mile from the I-95 interchange                                                                                                                                                                                                                                         |
| Submarket:                   | South Brevard                             |                                                                                                                                                                                                                                                                                                                                            |

### **AVAILABLE SPACES**

| SUITE  | TENANT    | SIZE     | ТҮРЕ       | RATE          | DESCRIPTION            |
|--------|-----------|----------|------------|---------------|------------------------|
| Unit 5 | Available | 2,760 SF | \$4.84/NNN | \$16.00 SF/yr | Previous cross fit gym |