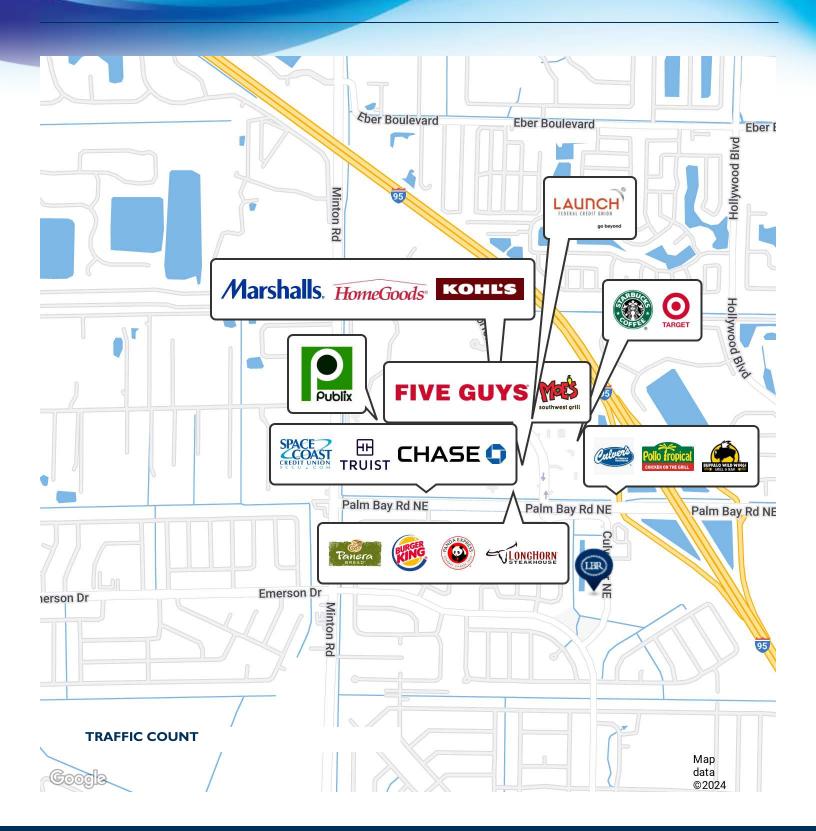

tail Sales And Leasing Advisor 321.722.0707 X18 blake@teamlbr.com Lightle Beckner Robison, Inc. 321.722.0707 • teamlbr.com 70 W. Hibiscus Blvd., Melbourne, FL 32901





### **AVAILABLE SPACES**

| SUITE  | TENANT    | SIZE     | ТҮРЕ       | RATE          | DESCRIPTION            |
|--------|-----------|----------|------------|---------------|------------------------|
| Unit 5 | Available | 2,760 SF | \$4.84/NNN | \$16.00 SF/yr | Previous cross fit gym |

#### JEFFERY T. ROBISON, CCIM

President | Broker 321.722.0707 X13 jeff@teamlbr.com

### J. BLAKE ROBISON

Retail Sales And Leasing Advisor 321.722.0707 X18 blake@teamlbr.com

#### Lightle Beckner Robison, Inc. 321.722.0707 • teamlbr.com 70 W. Hibiscus Blvd., Melbourne, FL 32901

## RETAILER MAP

• 1320 Culver Dr. NE Palm Bay, FL 32907



### JEFFERY T. ROBISON, CCIM

President | Broker 321.722.0707 X13 jeff@teamlbr.com J. BLAKE ROBISON Retail Sales And Leasing Advisor 321.722.0707 X18 blake@teamlbr.com Lightle Beckner Robison, Inc. 321.722.0707 • teamlbr.com 70 W. Hibiscus Blvd., Melbourne, FL 32901

# LOCATION MAPS I320 Culver Dr. NE Palm Bay, FL 32907





### JEFFERY T. ROBISON, CCIM

President | Broker 321.722.0707 X13 jeff@teamlbr.com

#### J. BLAKE ROBISON

Retail Sales And Leasing Advisor 321.722.0707 X18 blake@teamlbr.com Lightle Beckner Robison, Inc. 321.722.0707 • teamlbr.com 70 W. Hibiscus Blvd., Melbourne, FL 32901

### DEMOGRAPHICS MAP

• 1320 Culver Dr. NE Palm Bay, FL 32907



| POPULATION          | I MILE   | 3 MILES  | 5 MILES  |  |
|---------------------|----------|----------|----------|--|
| TOTAL POP