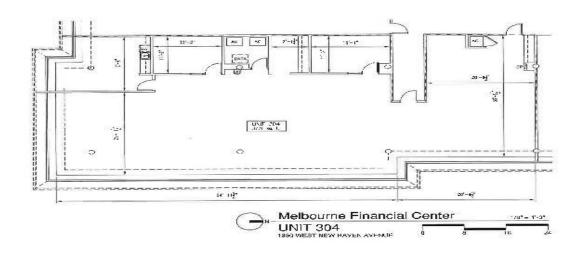

### **FLOOR PLANS**

Melbourne Financial Center • 1990 W New Haven Ave Melbourne, FL 32904

## **AVAILABLE SPACES**

Melbourne Financial Center • 1990 W New Haven Ave Melbourne, FL 32904

**Lease Rate:** \$16.00 SF/YR (NNN) **Total Space** 927 - 3,837 SF

Lease Type: NNN Lease Term:

| SPACE | SPACE USE       | LEASE RATE    | LEASE TYPE | SIZE (SF) | TERM       |
|-------|-----------------|---------------|------------|-----------|------------|
| #307  | Office Building | \$16.00 SF/YR | NNN        | 927 SF    | Negotiable |
| #310  | Office Building | \$16.00 SF/YR | NNN        | 2,956 SF  | Negotiable |
| #304  | Office Building | \$16.00 SF/YR | NNN        | 3,837 SF  | Negotiable |