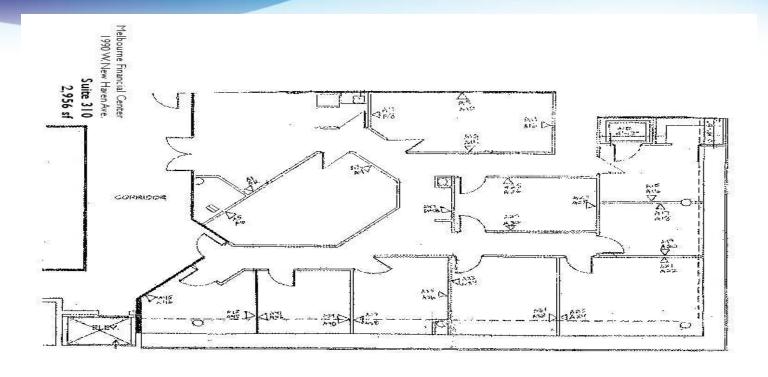

### **FLOOR PLANS**

Melbourne Financial Center • 1990 W New Haven Ave Melbourne, FL 32904

## **AVAILABLE SPACES**

Melbourne Financial Center • 1990 W New Haven Ave Melbourne, FL 32904

**Lease Rate:** \$16.00 SF/YR (NNN) **Total Space** 927 - 3,837 SF

Lease Type: NNN Lease Term:

| SPACE | SPACE USE       | LEASE RATE    | LEASE TYPE | SIZE (SF) | TERM       |
|-------|-----------------|---------------|------------|-----------|------------|
| #307  | Office Building | \$16.00 SF/YR | NNN        | 927 SF    | Negotiable |
| #310  | Office Building | \$16.00 SF/YR | NNN        | 2,956 SF  | Negotiable |
| #304  | Office Building | \$16.00 SF/YR | NNN        | 3,837 SF  | Negotiable |