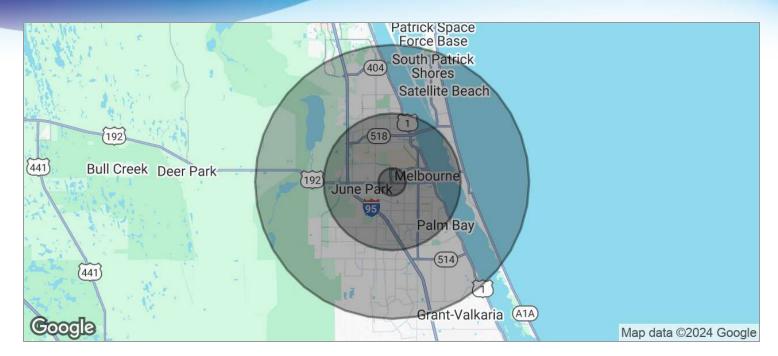

### **DEMOGRAPHICS MAP**

Melbourne Financial Center • 1990 W New Haven Ave Melbourne, FL 32904

| POPULATION                           | I MILE          | 5 MILES               | 10 MILES |
|--------------------------------------|-----------------|-----------------------|----------|
| TOTAL POPULATION                     | 5,465           | 130,816               | 286,710  |
| MEDIAN AGE                           | 44.7            | 43.5                  | 43.5     |
| MEDIAN AGE (MALE)                    | 43.4            | 40.7                  | 41.8     |
| MEDIAN AGE (FEMALE)                  | 46.0            | 45.7                  | 45.0     |
|                                      |                 |                       |          |
| HOUSEHOLDS & INCOME                  | I MILE          | 5 MILES               | 10 MILES |
| HOUSEHOLDS & INCOME TOTAL HOUSEHOLDS | 1 MILE<br>2,225 | <b>5 MILES</b> 55,231 | 10 MILES |
|                                      |                 |                       |          |
| TOTAL HOUSEHOLDS                     | 2,225           | 55,231                | 116,119  |