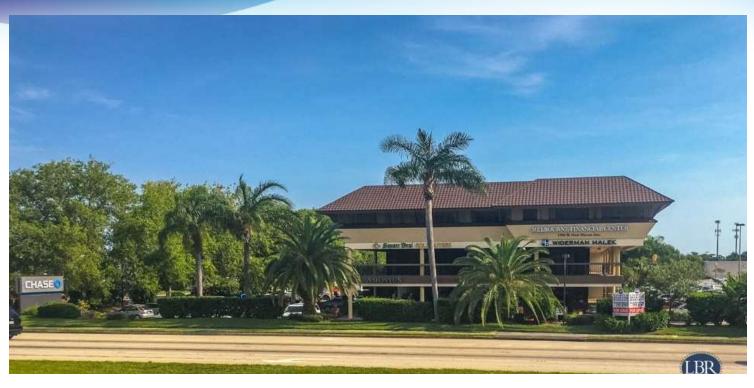

### **EXECUTIVE SUMMARY**

Melbourne Financial Center • 1990 W New Haven Ave Melbourne, FL 32904

### **PROPERTY OVERVIEW**

**Available SF:** 927 - 3,837 SF

\*Property is a three-story professional office building consisting of 45,000± sf.

\*The building has two elevators, two external staircases to the second floor and more than ample parking.

**Lease Rate:** \$16.00 SF/yr (NNN)

\*Common areas are fully renovated.

\*Various floor plans available, ample parking, easy access, near shopping and restaurants.

**Lot Size:** 2.36 Acres

Year Built: 1985

**LOCATION OVERVIEW** 

NE Corner of Evans Rd and US 192

**Building Size:** 45,000 SF

Hub Zone

Zoning: CP

Conveniently located on a major artery DISTANCES:

• 2 miles to Babcock St.

• 2.7 miles to Melbourne Int'l Airport