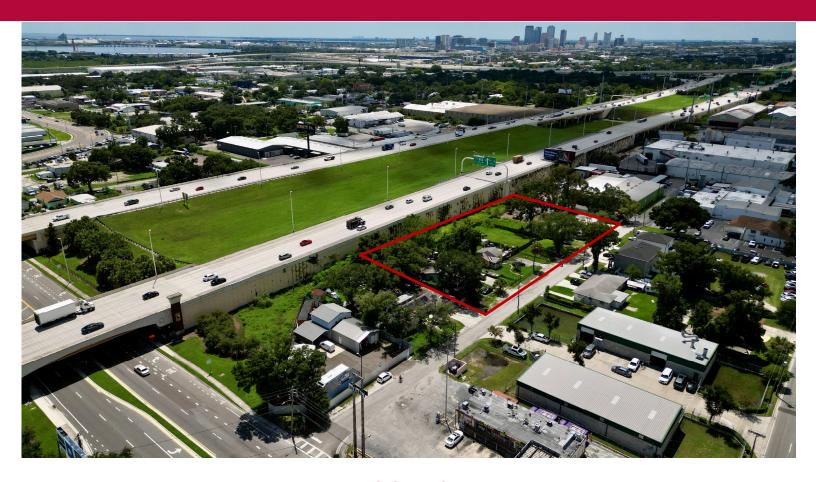

### **ACLF or Multi-Family Land**

#### **FEATURES**

- ❖ .92 Ares (MOL)
- Four Lots (sold together only)
- Zoning: RM 24–Residential Multi-Family
- 94 Unit ACLF or 22 Multi-Family Units –

Plus 9 Storage Units

- Lot Dimensions: 270' x 156' x 270' x 145'
- ❖ 270' Frontage on E 15th Ave
- Utilities: Water, Sewer, Trash: City of Tampa

**Electric: TECO** 

❖ Folio Numbers: 175381-, 175382-, 178383-0000

Flood Zone: X

2023 Real Estate Taxes: \$7,724.00

(total/all parcels)

\* ASKING PRICE: \$1,250,000.00