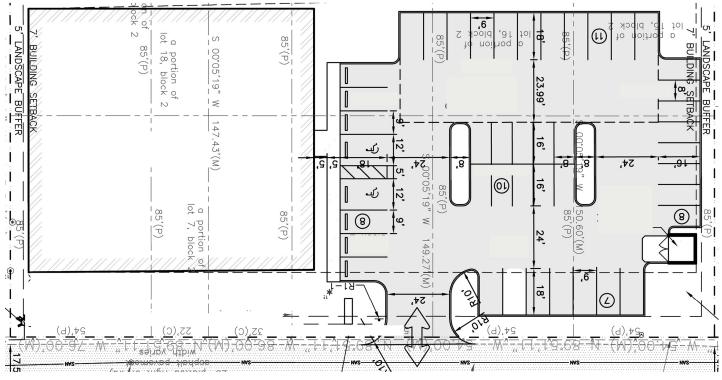

#### **FEATURES**

- ❖ .92 Ares (MOL)
- Four Lots (sold together only)
- Zoning: RM 24–Residential Multi-Family
- 94 Unit ACLF or 22 Multi-Family Units –

Plus 9 Storage Units

- Lot Dimensions: 270' x 156' x 270' x 145'
- ❖ 270' Frontage on E 15th Ave
- Utilities: Water, Sewer, Trash: City of Tampa

#### **LOCATION MAP**

**SITE PLAN** 