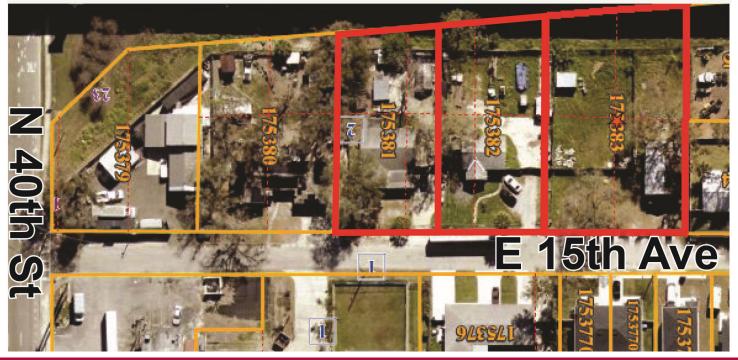

### **ACLF or Multi-Family Land**







#### **FEATURES**

- ❖ .92 Ares (MOL)
- Four Lots (sold together only)
- Zoning: RM 24–Residential Multi-Family
- 94 Unit ACLF or 22 Multi-Family Units –

Plus 9 Storage Units

- Lot Dimensions: 270' x 156' x 270' x 145'
- ❖ 270' Frontage on E 15th Ave
- Utilities: Water, Sewer, Trash: City of Tampa

**Electric: TECO** 

❖ Folio Numbers: 175381-, 175382-, 178383-0000

Flood Zone: X

2023 Real Estate Taxes: \$7,724.00

(total/all parcels)

\* ASKING PRICE: \$1,250,000.00

#### **LOCATION MAP**







**SITE PLAN** 

## St. Road 400 (I-4)



E. 15th Ave

**Hillsborough County Parcel Map** 

# Interstate-4W