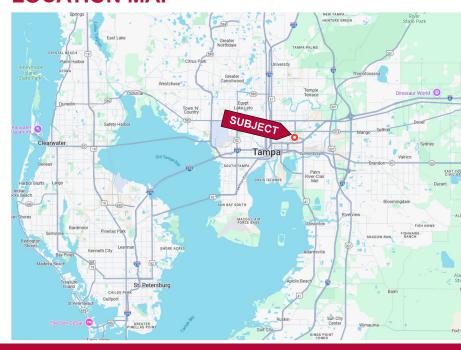

### **ACLF or Multi-Family Land**







#### **FEATURES**

- ❖ .92 Ares (MOL)
- Four Lots (sold together only)
- Zoning: RM 24–Residential Multi-Family
- 94 Unit ACLF or 22 Multi-Family Units –

Plus 9 Storage Units

- Lot Dimensions: 270' x 156' x 270' x 145'
- ❖ 270' Frontage on E 15th Ave
- Utilities: Water, Sewer, Trash: City of Tampa

**Electric: TECO** 

❖ Folio Numbers: 175381-, 175382-, 178383-0000

Flood Zone: X

2023 Real Estate Taxes: \$7,724.00

(total/all parcels)

\* ASKING PRICE: \$1,250,000.00

#### **LOCATION MAP**







**SITE PLAN** 

## St. Road 400 (I-4)



E. 15th Ave

**Hillsborough County Parcel Map** 

# Interstate-4W