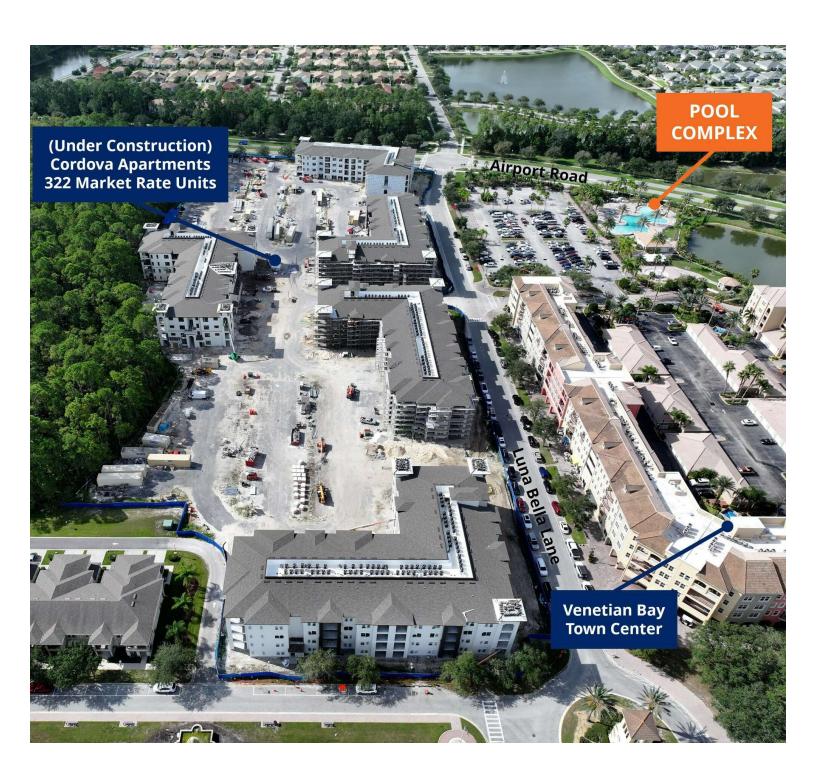

## LOCATION DESCRIPTION

Located west of Interstate 95 between Pioneer Trail and SR 44 just off Airport Road within the Venetian Bay Town Center.

## **LOCATION MAP**

CHRIS BUTERA

JOHN W. TROST, CCIM

Principal O: 386.453.4789 Principal | Senior Advisor O: 386.301.4581 | C: 386.295.5723

chris.butera@svn.com john.trost@svn.com

ALLIANCE COMMERCIAL REAL ESTATE ADVISORS