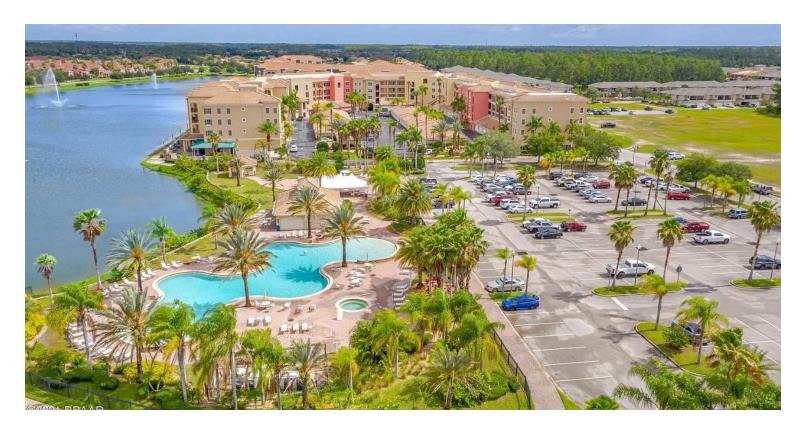

## PRIME POOL COMPLEX IN VENETIAN BAY

### PROPERTY DESCRIPTION

Unlock the potential of this exceptional resort-style pool complex in Venetian Bay, now available for lease to a discerning operator.

This fully equipped facility features an oversized resortstyle pool, kids' pool, hot tub, restrooms, gazebo, and pavilion with a bar, creating an ideal venue for a range of events.

Perfect for an operator looking to offer premium services for social clubs, beach clubs, weddings, and special events, this space is designed to attract a clientele seeking luxury and versatility.

Lease this unique property and establish a premier destination in the heart of Venetian Bay.