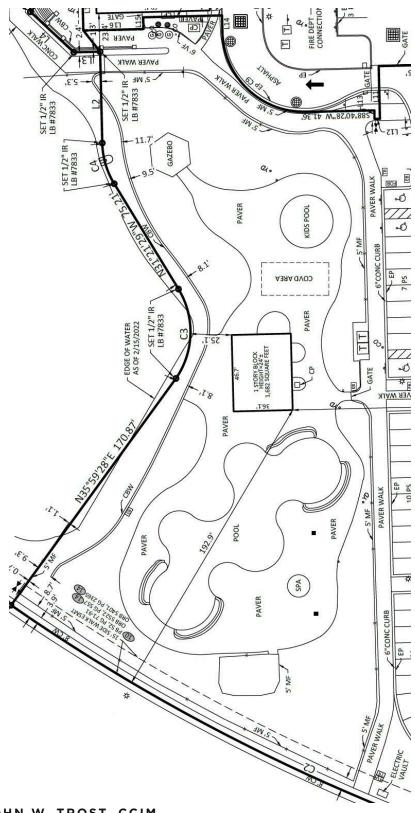

#### OFFERING SUMMARY

| LEASE RATE:       |          |          | Negotiable |
|-------------------|----------|----------|------------|
| LOT SIZE:         |          |          | 1+/- Acres |
| PAVILION SIZE:    |          |          | 1,682 SF   |
| YEAR BUILT:       |          |          | 2007       |
| ZONING:           |          |          | PUD        |
| DEMOGRAPHICS      | 1 MILE   | 3 MILES  | 5 MILES    |
| TOTAL HOUSEHOLDS  | 2,721    | 12,286   | 24,947     |
| TOTAL POPULATION  | 5,844    | 26,130   | 53,539     |
| AVERAGE HH INCOME | \$69,242 | \$85,141 | \$85,874   |

## **LEASED PREMISES**

**CHRIS BUTERA** 

JOHN W. TROST, CCIM

Principal
O: 386.453.4789

Principal | Senior Advisor O: 386.301.4581 | C: 386.295.5723

chris.butera@svn.com joł

john.trost@svn.com