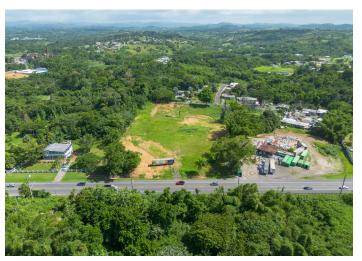

l (re-)developments next door, such as a new Kia car dealership and the repurposing of the former Sears retail space. Double access to the lot from both PR 111 and PR 125.

| PROPERTY SUMMARY |                                                  |  |
|------------------|--------------------------------------------------|--|
| ADDRESS          | PR-111 San Sebastián, PR                         |  |
| LOCATION         | 18.352122, -67.017242                            |  |
| PROPERTY TYPE    | Land                                             |  |
| LOT SIZE         | ~4 acres                                         |  |
| PARCEL NUMBER    | 099-000-009-54   099-068-505-07   099-068-505-06 |  |
| ZONING           | UR                                               |  |

## Aerial



# Gallery







# Location highlights

The property is located on PR-111, in a commercial area with a daily traffic count of 17,834. It is located within 1 mile of the Toyota, Kia and Hyundai dealerships and the Plaza San Sebastian Shopping Center. Major retailers of the shopping center are MeSalve, Bargain City, Always 99, among others. It is also located within the vicinity of the former Sears building, a space that is reopening with a new major retailer.

| Demographics       | 1-mile   | 3-mile   | 5-mile   |  |
|--------------------|----------|----------|----------|--|
| Population         | 1,903    | 22,624   | 41,037   |  |
| Households         | 728      | 8,109    | 14,571   |  |
| Median HH Income   | \$13,929 | \$11,895 | \$11,607 |  |
| Source: Esri, 2021 |          |          |