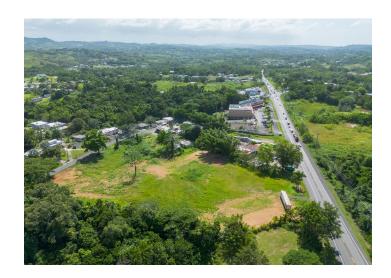

ail (re-)developments next door, such as a new Kia car dealership and the repurposing of the former Sears retail space. Double access to the lot from both PR 111 and PR 125.

| PROPERTY SUMMARY |                                                  |  |
|------------------|--------------------------------------------------|--|
| ADDRESS          | PR-111 San Sebastián, PR                         |  |
| LOCATION         | 18.352122, -67.017242                            |  |
| PROPERTY TYPE    | Land                                             |  |
| LOT SIZE         | ~4 acres                                         |  |
| PARCEL NUMBER    | 099-000-009-54   099-068-505-07   099-068-505-06 |  |
| ZONING           | UR                                               |  |

## Aerial



# Gallery







# Location highlights

The property is located on PR-111, in a commercial area with a daily traffic count of 17,834. It is located within 1 mile of the Toyota, Kia and Hyundai dealerships and the Plaza San Sebastian Shopping Center. Major retailers of the shopping center are MeSalve, Bargain City, Always 99, among others. It is also located within the vicinity of the former Sears building, a space that is reopening with a new major retailer.

| Demographics       | 1-mile   | 3-mile   | 5-mile   |  |
|--------------------|----------|----------|----------|--|
| Population         | 1,903    | 22,624   | 41,037   |  |
| Households         | 728      | 8,109    | 14,571   |  |
| Median HH Income   | \$13,929 | \$11,895 | \$11,607 |  |
| Source: Esri, 2021 |          |          |