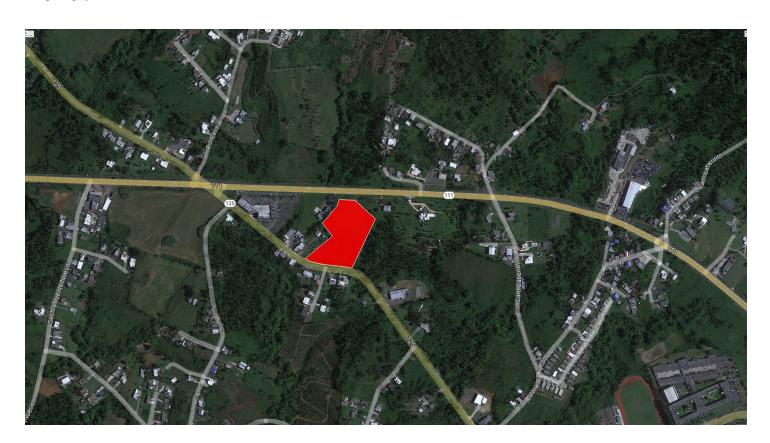

| PROPERTY SUMMARY |                                                  |  |
|------------------|--------------------------------------------------|--|
| ADDRESS          | PR-111 San Sebastián, PR                         |  |
| LOCATION         | 18.352122, -67.017242                            |  |
| PROPERTY TYPE    | Land                                             |  |
| LOT SIZE         | ~4 acres                                         |  |
| PARCEL NUMBER    | 099-000-009-54   099-068-505-07   099-068-505-06 |  |
| ZONING           | UR                                               |  |

### About the site

~4 acres of land for ground lease on high traffic commercial road with recent retail (re-)developments next door, such as a new Kia car dealership and the repurposing of the former Sears retail space. Double access to the lot from both PR 111 and PR 125.