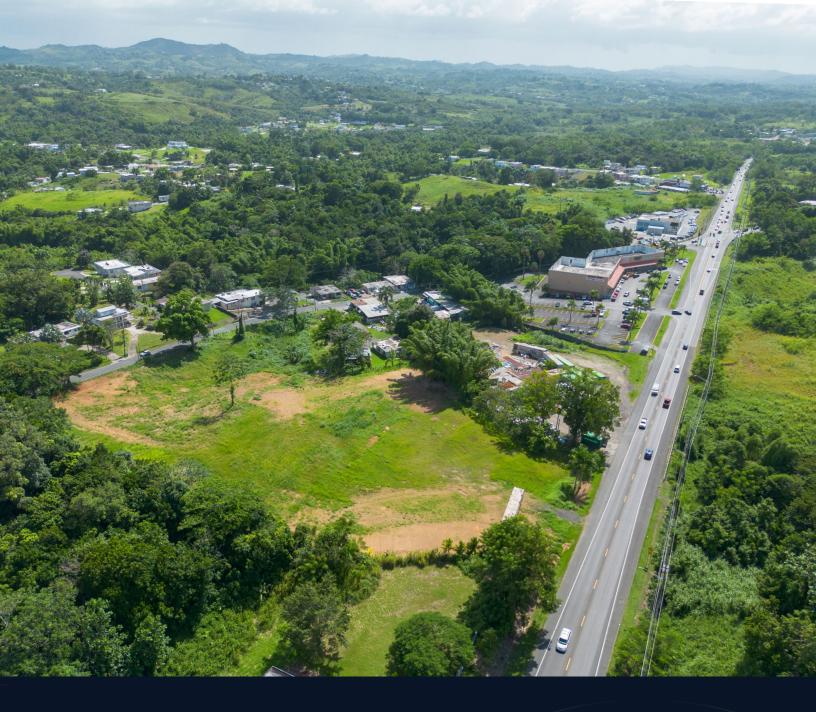

## Aerial

### About the site

~4 acres of land for ground lease on high traffic commercial road with recent retail (re-)developments next door, such as a new Kia car dealership and the repurposing of the former Sears retail space. Double access to the lot from both PR 111 and PR 125.