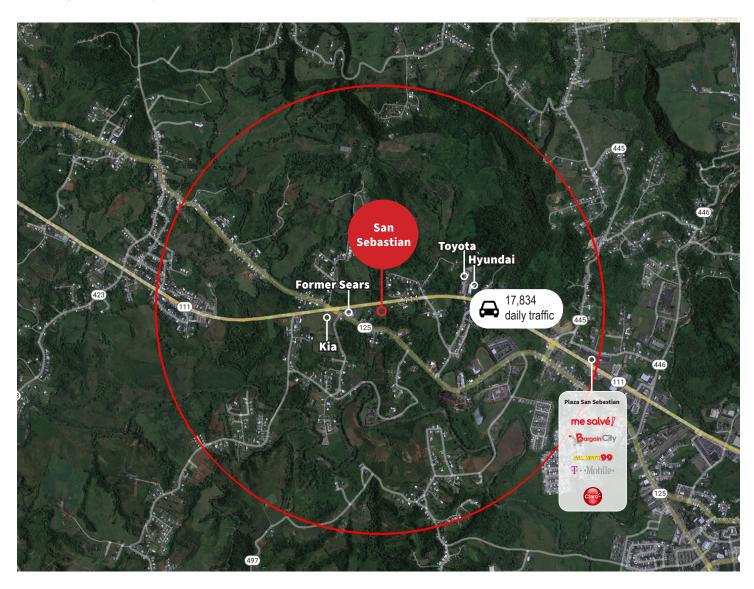

# Location highlights

The property is located on PR-111, in a commercial area with a daily traffic count of 17,834. It is located within 1 mile of the Toyota, Kia and Hyundai dealerships and the Plaza San Sebastian Shopping Center. Major retailers of the shopping center are MeSalve, Bargain City, Always 99, among others. It is also located within the vicinity of the former Sears building, a space that is reopening with a new major retailer.

| Demographics       | 1-mile   | 3-mile   | 5-mile   |  |
|--------------------|----------|----------|----------|--|
| Population         | 1,903    | 22,624   | 41,037   |  |
| Households         | 728      | 8,109    | 14,571   |  |
| Median HH Income   | \$13,929 | \$11,895 | \$11,607 |  |
| Source: Esri, 2021 |          |          |          |  |