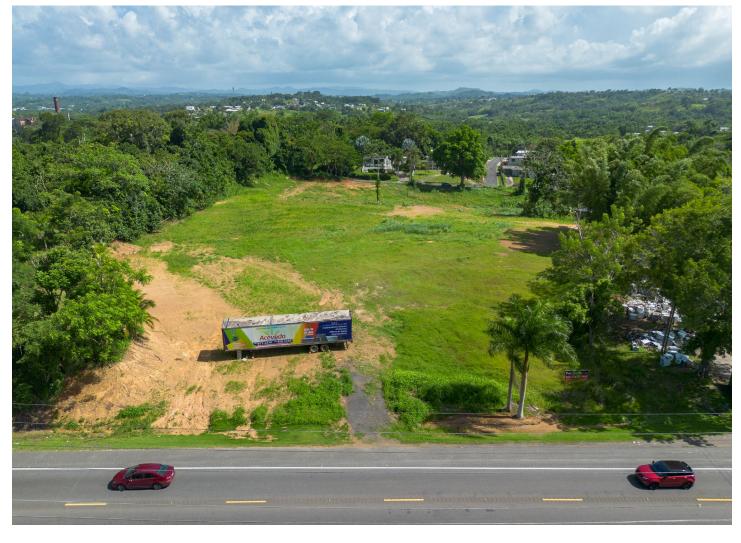

## Aerial

### About the site

~4 acres of land for ground lease on high traffic commercial road with recent retail (re-)developments next door, such as a new Kia car dealership and the repurposing of the former Sears retail space. Double access to the lot from both PR 111 and PR 125.