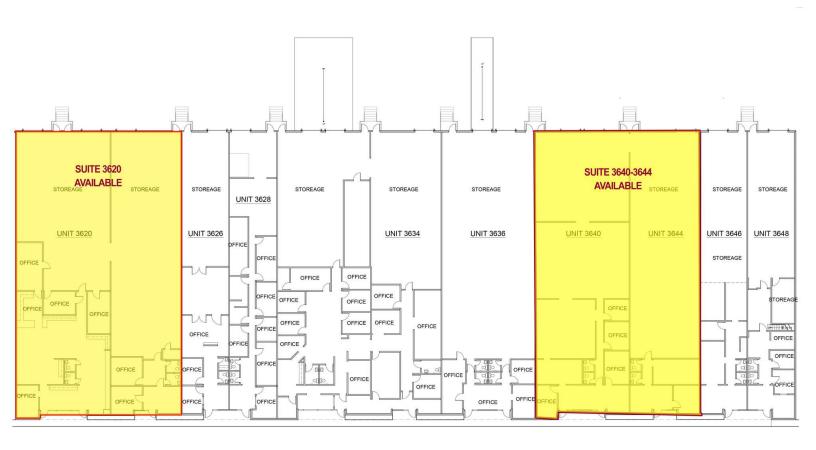

## LISTING DATA

Available SF: Suites 3640 - 3644 | 8,400 SF

Divisible to 3,600 & 4,800 SF

Suite 3620 | 8,400 SF

Building Size: 39,600 SF

Clear Height: 18'

Zoned: I-P/W, City of Orlando

Loading: Rear

### SUITE SIZE (SF) LEASE TYPE LEASE RATE DESCRIPTION

| Suites 3640 | -3644 8,400 SF | NNN | \$14.50 SF/yr | 2,063 SF Office with 3 Dock High Doors                                                       |
|-------------|----------------|-----|---------------|----------------------------------------------------------------------------------------------|
| Suite 3620  | 8,400 SF       | NNN | \$14.50 SF/yr | 3,083 SF Office with One (1) dock high door and one (1) 10' wide x 12' high grade level door |