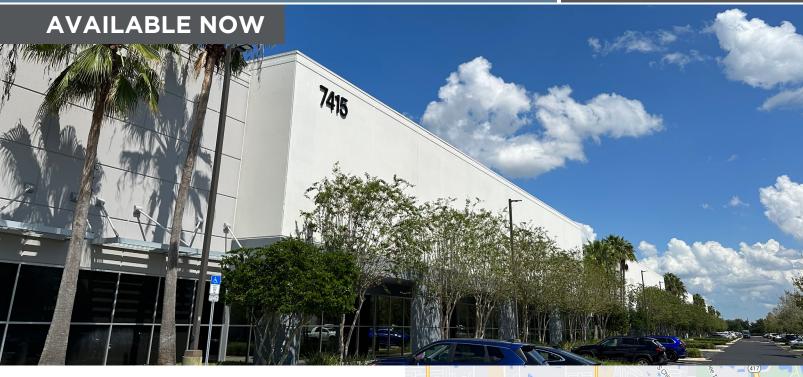

## LEEVISTA BUSINESS CENTER - BUILDING E

7415 Emerald Dunes Drive Orlando, FL 32822

#### REAR-LOAD DISTRIBUTION FACILITY

LeeVista Business Center is a 7.70 acre park which is located on the Beachline Expressway directly across from the Orlando International Airport and located off Lee Vista Boulevard between South Goldenrod Road and Narcoosee Road. Building E is 231,452 square feet, 30' Clear Height, and 180' Building Depth.