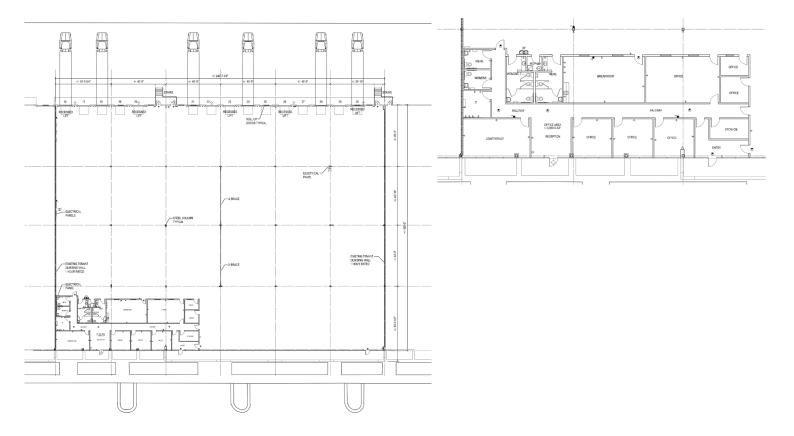

#### REAR-LOAD DISTRIBUTION FACILITY

LeeVista Business Center is a 7.70 acre park which is located on the Beachline Expressway directly across from the Orlando International Airport and located off Lee Vista Boulevard between South Goldenrod Road and Narcoosee Road. Building E is 231,452 square feet, 30' Clear Height, and 180' Building Depth.

## **Property Summary**

**Building Size:** 231,452 Square Feet

Building Depth: 180'

Ceiling Height: 30'

Column Spacing:  $40^{\circ}\text{W} \times 45^{\circ}\text{D}$ 

Truck Court: 140' including a 60' concrete

apron

**Sprinkler:** ESFR System with Pump

**Construction:** Architectural Tilt-Up

Concrete with Tinted Glass and Aluminum Storefronts

Car Parking: 211 Spaces

**Electrical Service:** 3 phase, 480 volt, 2,000 amp

## **Listing Summary**

Total Size Available: 45,399 SF

Office Size: 4,192 SF

**Doors:** 15 Dock High Doors

with Pit Levelers and Four (4) HVLS fans

Onsite Trailer Storage:

Up to 17 positions available

Lease Rate: \$11.95/SF NNN