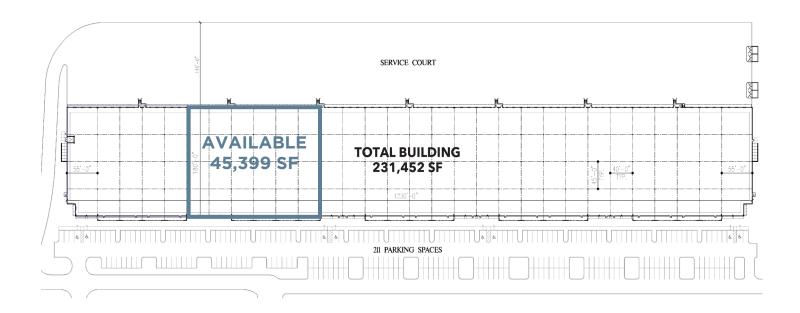

## **Property Summary**

**Building Size:** 231,452 Square Feet

Building Depth: 180'

Ceiling Height: 30'

Column Spacing:  $40^{\circ}\text{W} \times 45^{\circ}\text{D}$ 

Truck Court: 140' including a 60' concrete

apron

**Sprinkler:** ESFR System with Pump

**Construction:** Architectural Tilt-Up

Concrete with Tinted Glass and Aluminum Storefronts

Car Parking: 211 Spaces

**Electrical Service:** 3 phase, 480 volt, 2,000 amp

## **Listing Summary**

Total Size Available: 45,399 SF

Office Size: 4,192 SF

**Doors:** 15 Dock High Doors

with Pit Levelers and Four (4) HVLS fans

Onsite Trailer Storage:

Up to 17 positions available

Lease Rate: \$11.95/SF NNN