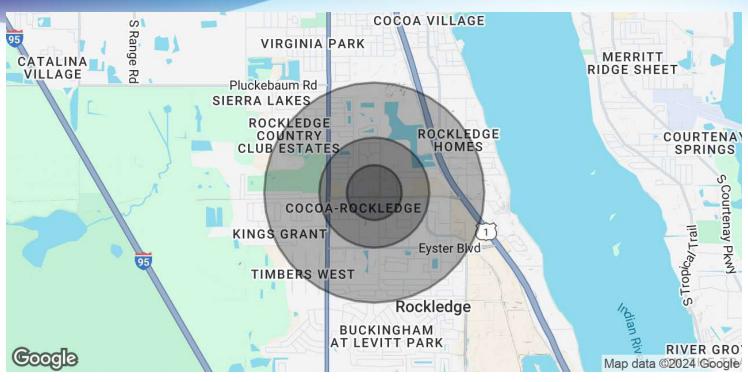

### **DEMOGRAPHICS MAP & REPORT**

Barton Plaza • 566 Barton Blvd Rockledge, FL 32955

| POPULATION                           | 0.25 MILES | 0.5 MILES | I MILE    |
|--------------------------------------|------------|-----------|-----------|
| Total Population                     | 691        | 2,711     | 7,775     |
| Average Age                          | 42.6       | 42.4      | 43.6      |
| Average Age (Male)                   | 38.1       | 38.1      | 39.8      |
| Average Age (Female)                 | 47.5       | 46.9      | 46.5      |
|                                      |            |           |           |
| HOUSEHOLDS & INCOME                  | 0.25 MILES | 0.5 MILES | I MILE    |
| Total Households                     | 264        | 1,042     | 3,177     |
| # of Persons per HH                  | 2.6        | 2.6       | 2.4       |
| Average HH Income                    | \$60,333   | \$60,302  | \$61,278  |
| Average House Value                  | \$168,703  | \$170,981 | \$208,102 |
| 2020 American Community Survey (ACS) |            |           |           |