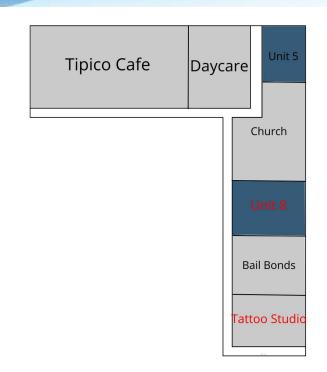

### **PLANS**

Barton Plaza • 566 Barton Blvd Rockledge, FL 32955

### **LEGEND**

Available

Unavailable

#### **AVAILABLE SPACES**

| SUITE         | TENANT               | SIZE             | TYPE                       | RATE          |
|---------------|----------------------|------------------|----------------------------|---------------|
| Unit I-3      |                      |                  |                            | -             |
| Unit 4        |                      |                  |                            | -             |
| Unit 5        | Available            | 380 SF           | Modified Net               | Negotiable    |
| Unit 6 - 7    |                      |                  |                            | -             |
|               |                      |                  |                            |               |
| Unit 8        | Available            | 800 SF           | Modified Net               | \$16.00 SF/yr |
| Unit 8 Unit 9 | Available Bail Bonds | 800 SF<br>800 SF | Modified Net  Modified Net | \$16.00 SF/yr |