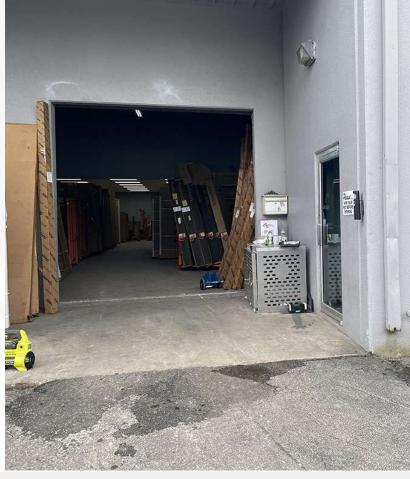

# **Property Highlights**

- 7,142± SF flex space available for sublease
- Sublease term through 06/30/26
- 2,800± SF office and 4,300± SF warehouse
- 10-foot doors: 1 dock-high loading ramp & 1 gradelevel overhead door
- Clear height: 16' and 3 restrooms
- Within 5 minutes of I-4
- Easy access to SR 434, Maitland Blvd, John Young Pkwy, US Hwy 441 and Lee Road

Lease Rate: \$11.60 / SF NNN

| OFFERING SUMMARY |                    |
|------------------|--------------------|
| Available SF     | 7,142 SF           |
| Lease Rate       | \$11.60 / SF (NNN) |
| Lot Size         | 33.27 Acres        |
| Building Size    | 114,046 SF         |