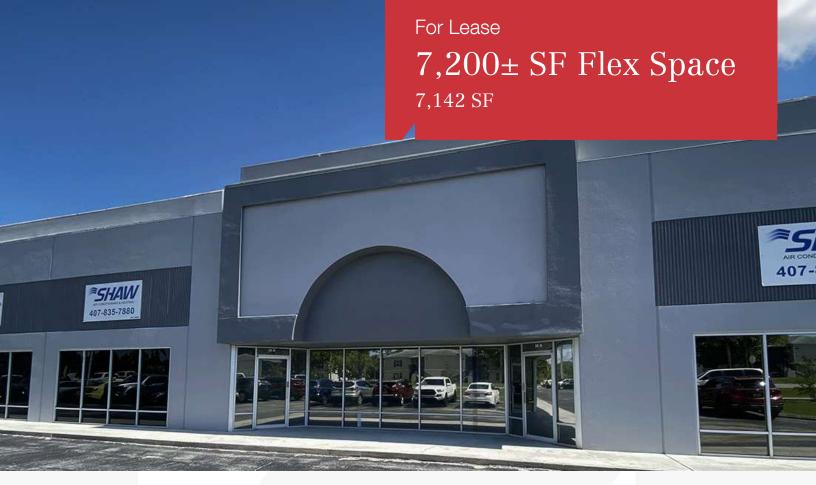

# **Property Highlights**

- 7,142± SF flex space available for sublease
- Sublease term through 06/30/26
- 2,800± SF office and 4,300± SF warehouse
- 10-foot doors: 1 dock-high loading ramp & 1 gradelevel overhead door
- Clear height: 16' and 3 restrooms
- Within 5 minutes of I-4
- Easy access to SR 434, Maitland Blvd, John Young Pkwy, US Hwy 441 and Lee Road

Lease Rate: \$11.60 / SF NNN

| OFFERING SUMMARY |                    |
|------------------|--------------------|
| Available SF     | 7,142 SF           |
| Lease Rate       | \$11.60 / SF (NNN) |
| Lot Size         | 33.27 Acres        |
| Building Size    | 114,046 SF         |