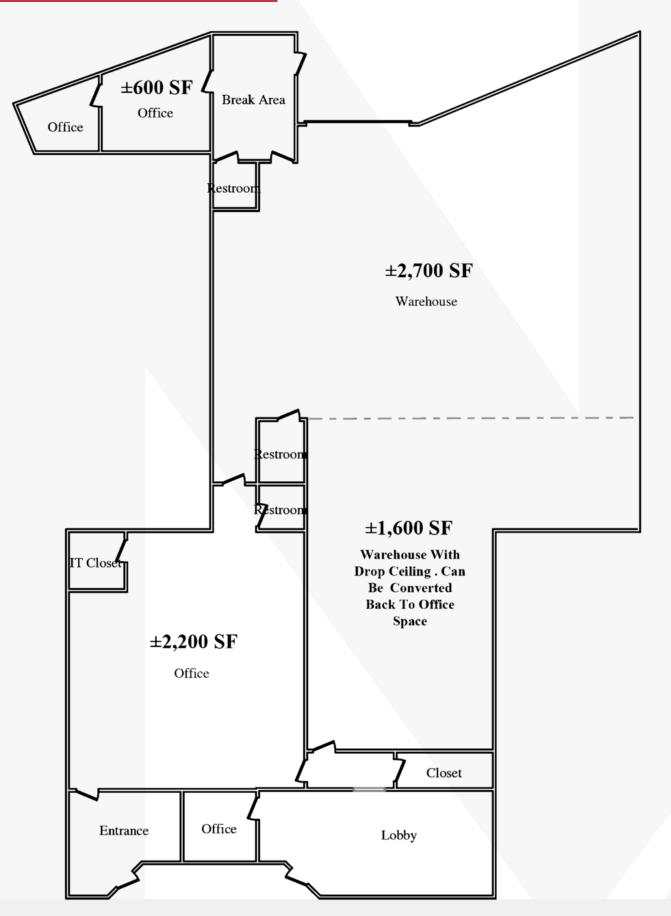

# **Property Highlights**

- 7,142± SF flex space available for sublease
- Sublease term through 06/30/26
- 2,800± SF office and 4,300± SF warehouse
- 10-foot doors: 1 dock-high loading ramp & 1 gradelevel overhead door
- Clear height: 16' and 3 restrooms
- Within 5 minutes of I-4
- Easy access to SR 434, Maitland Blvd, John Young Pkwy, US Hwy 441 and Lee Road