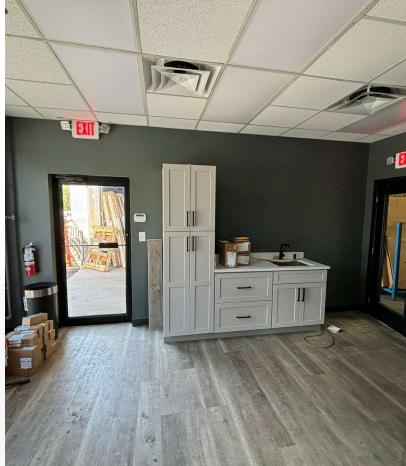

# **Property Highlights**

- 7,142± SF flex space available for sublease
- Sublease term through 06/30/26
- 2,800± SF office and 4,300± SF warehouse
- 10-foot doors: 1 dock-high loading ramp & 1 gradelevel overhead door
- Clear height: 16' and 3 restrooms
- Within 5 minutes of I-4
- Easy access to SR 434, Maitland Blvd, John Young Pkwy, US Hwy 441 and Lee Road

Lease Rate: \$11.60 / SF NNN

| OFFERING SUMMARY |                    |
|------------------|--------------------|
| Available SF     | 7,142 SF           |
| Lease Rate       | \$11.60 / SF (NNN) |
| Lot Size         | 33.27 Acres        |
| Building Size    | 114,046 SF         |