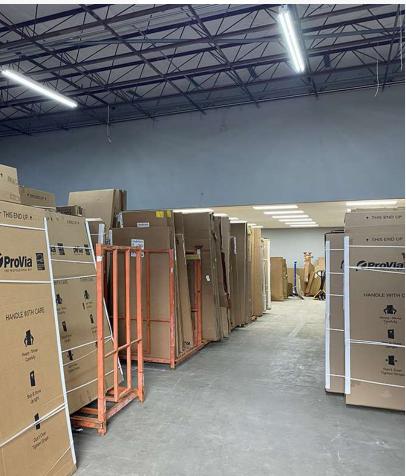

# **Property Highlights**

- 7,142± SF flex space available for sublease
- Sublease term through 06/30/26
- 2,800± SF office and 4,300± SF warehouse
- 10-foot doors: 1 dock-high loading ramp & 1 gradelevel overhead door
- Clear height: 16' and 3 restrooms
- Within 5 minutes of I-4
- Easy access to SR 434, Maitland Blvd, John Young Pkwy, US Hwy 441 and Lee Road

Lease Rate: \$11.60 / SF NNN

| OFFERING SUMMARY |                    |
|------------------|--------------------|
| Available SF     | 7,142 SF           |
| Lease Rate       | \$11.60 / SF (NNN) |
| Lot Size         | 33.27 Acres        |
| Building Size    | 114,046 SF         |