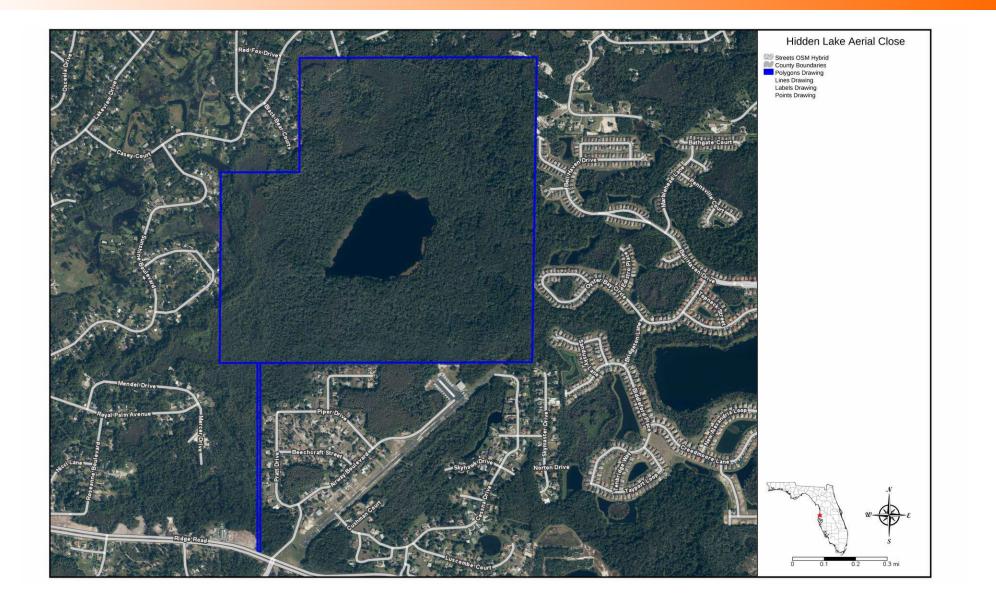

# Aerial Map

#### HIDDEN LAKE PRESERVE | DOE COURT NEW PORT RICHEY, FL 34654

# Property Overview

| Sale Price       | \$1,732,500     | PROPERTY OVERVIEW                                                                                                                                                                                              |
|------------------|-----------------|----------------------------------------------------------------------------------------------------------------------------------------------------------------------------------------------------------------|
|                  |                 | This parcel would provide endless opportunities for those who e                                                                                                                                                |
| OFFERING SUMMARY |                 | exceptional location, this tract can provide the West Pasco outdoor e minutes from home. Large parcels are few and far between in this g                                                                       |
| Acreage:         | 589 Acres       | market. There are tremendous hunting and fishing opportunities of<br>entirely wooded except for 'Hidden Lake.' Hidden Lake is roughly 48<br>property.                                                          |
| Price / Acre:    | \$2,941         |                                                                                                                                                                                                                |
| City:            | New Port Richey |                                                                                                                                                                                                                |
| County:          | Pasco           | The bulk of this property consists of forested wetlands with some s<br>large pine islands scattered throughout. The tract houses a hea<br>surrounding development on all sides. The property is being sold sub |
| Property Type:   | Recreation      |                                                                                                                                                                                                                |
| Video:           | View Here       |                                                                                                                                                                                                                |

enjoy the outdoors. Situated in an enthusiast with a recreational retreat general area, let alone placed on the on the subject property. The tract is  $8 \pm$  acres that lie in the center of the

small pockets of oak hammocks and ealthy amount of game due to the surrounding development on all sides. The property is being sold subject to a conservation easement.

48  $\pm$  acre "Hidden Lake" located in the middle of the property

Power Nearby

50  $\pm$  feet on Ridge Road and 50  $\pm$  feet on Doe Court

20 minutes to New Port Richey and less than 5 miles from the 18000 Acre Starkey Wilderness Preserve

Hunting deer, hogs, and turkey.

Entirely wooded except for Hidden Lake