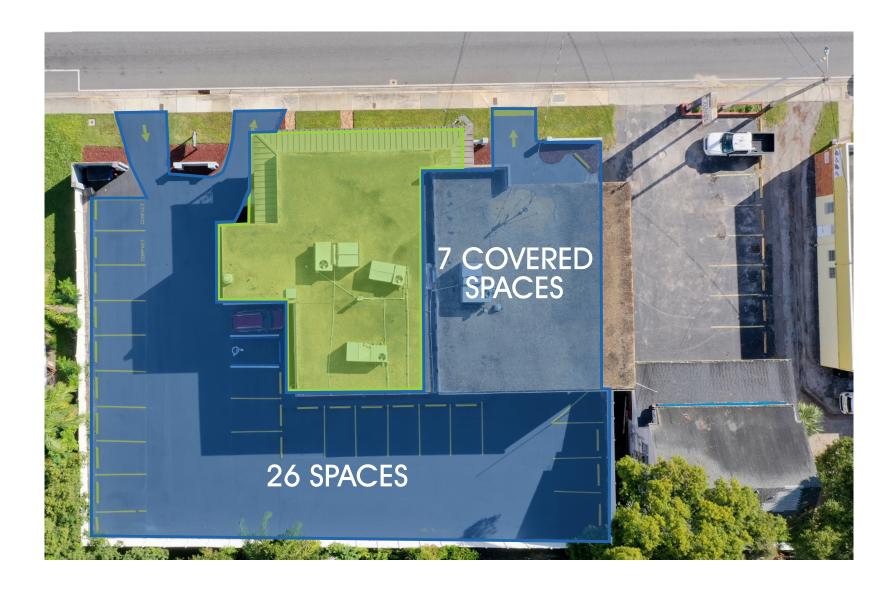

Onsite parking, including 7 covered spaces, at a 3.85/1,000 SF ratio included at no additional charge

Monument and Building Signage Available

Walking distance from Lazy Moon and Lineage Coffee and close proximity to Mills 50 District

# **PARKING**

■ 615 E. Colonial Dr., Orlando, FL 32803 ■ Phone: 407.872.0209 ■ www.FCPG.com

Information furnished regarding the subject property is believed to be accurate, but no guarantee or representation is made. References to square footage are approximate. This offering is subject to errors, omissions, prior sale or lease or withdrawal without notice. ©2024 First Capital Property Group, Inc., Licensed Real Estate Brokers & Managers.