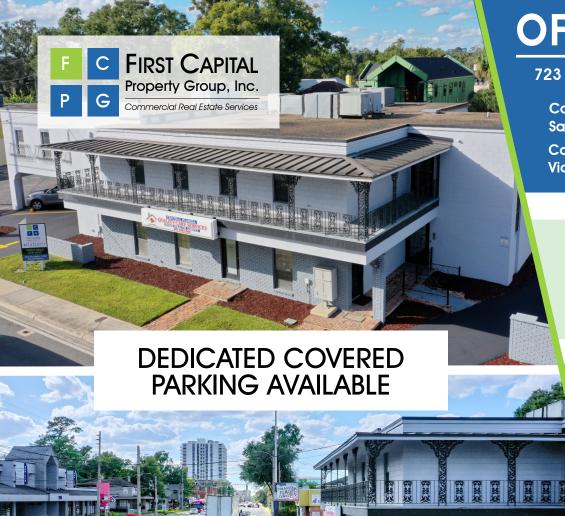

OFFICE SPACE FOR LEASE

723 East Colonial Drive, Orlando, FL 32803

Contact: Ben Kuykendall Sales & Leasing Associate

Contact: Dan Van Nada, CCIM Vice President of Brokerage Services E: Ben@FCPG.com

P: 407.872.0177 ext.131

Building oriented directly on high-traffic Highway 50 (48,500 AADT) with 150' feet of frontage

Conveniently situated 2 minutes from the Downtown Orlando Business District with easy access to I-4 & SR 408

Onsite parking, including 7 covered spaces, at a 3.85/1,000 SF ratio included at no additional charge

Monument and Building Signage Available

Walking distance from Lazy Moon and Lineage Coffee and close proximity to Mills 50 District

# **PARKING**

■ 615 E. Colonial Dr., Orlando, FL 32803 ■ Phone: 407.872.0209 ■ www.FCPG.com

Information furnished regarding the subject property is believed to be accurate, but no guarantee or representation is made. References to square footage are approximate. This offering is subject to errors, omissions, prior sale or lease or withdrawal without notice. ©2024 First Capital Property Group, Inc., Licensed Real Estate Brokers & Managers.