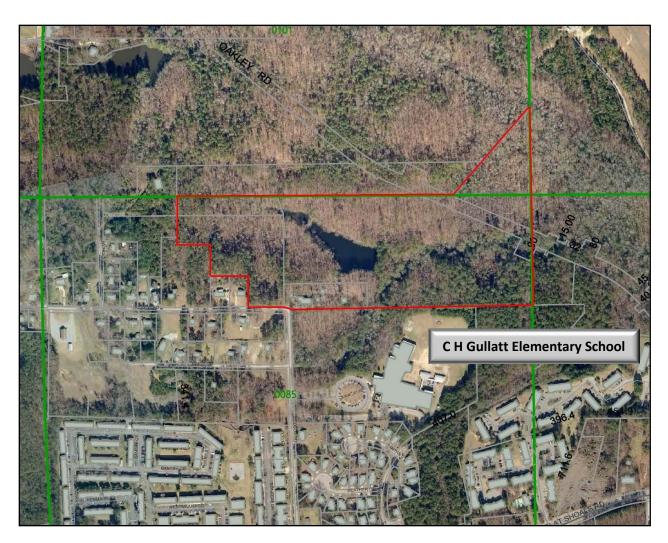

### **PROPERTY FACTS**

- Located in south Fulton County, about 14 miles SW of downtown Atlanta & N of Flat Shoals Rd & E of Roosevelt Hwy
- Surrounded by residential development and vacant land near downtown Union City
- Great access to I-85 and South Fulton Pkwy and convenient to Heartsfield-Jackson Airport
- Zoned R-4, Single Family Residential and RM, Multi Family Residential
- Gently rolling and Rolling topography
- All utilities are available except sewer
- Adequate access from Dodson Rd
- Wooded and has a large pond and creek on property