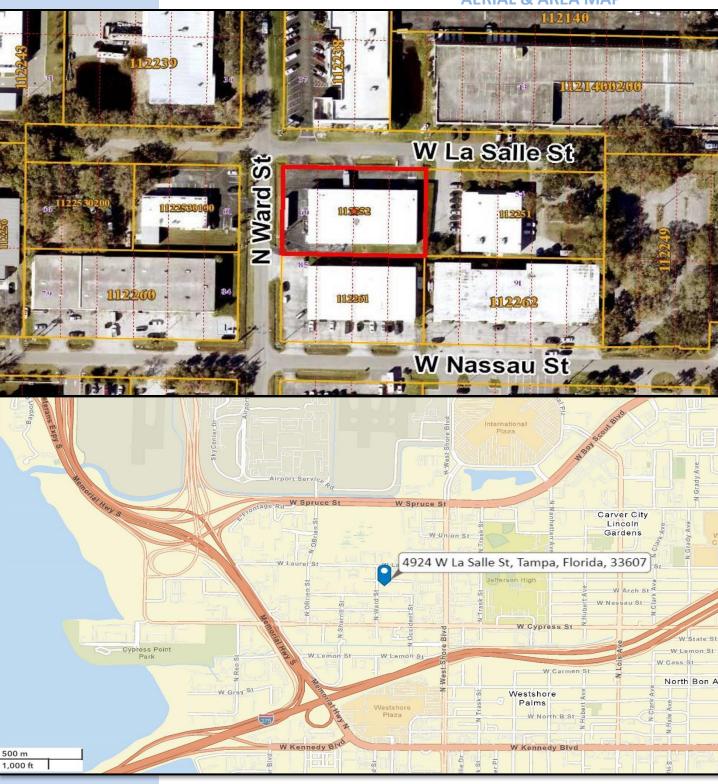

## Westshore Warehouse Space for Lease

4924 W. La Salle St., (East side), Tampa, FL 33607

**AERIAL & AREA MAP** 

Bill Besselieu, CCIM Mobile/Direct: 813-263-5854 besselieu@gmail.com Greg Andretta, SIOR 813-263-4833 greg@andrettaproperties.com Andretta Properties Licensed Real Estate Broker 550 N. Reo St. #300 Tampa, FL 33609 Office: 813-889-0889