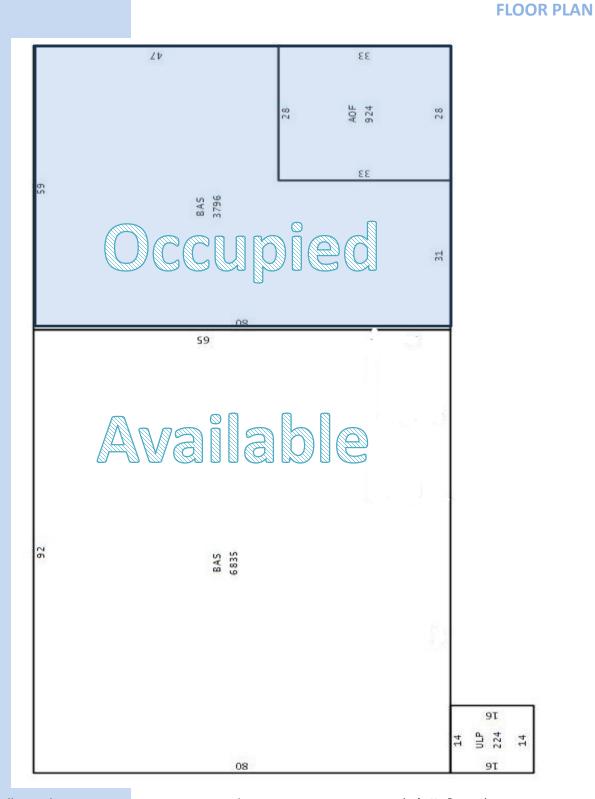

#### **Summary:**

Price: \$12.50 PSF, NNN

Immediate - FOR LEASE ONLY Availability:

7,360 SF Warehouse (No office) Space Size:

**Parking Ample Parking** 

16'+/-Ceiling Heights:

Power: 3 Phase

One roll-up door W/well for loading Doors: