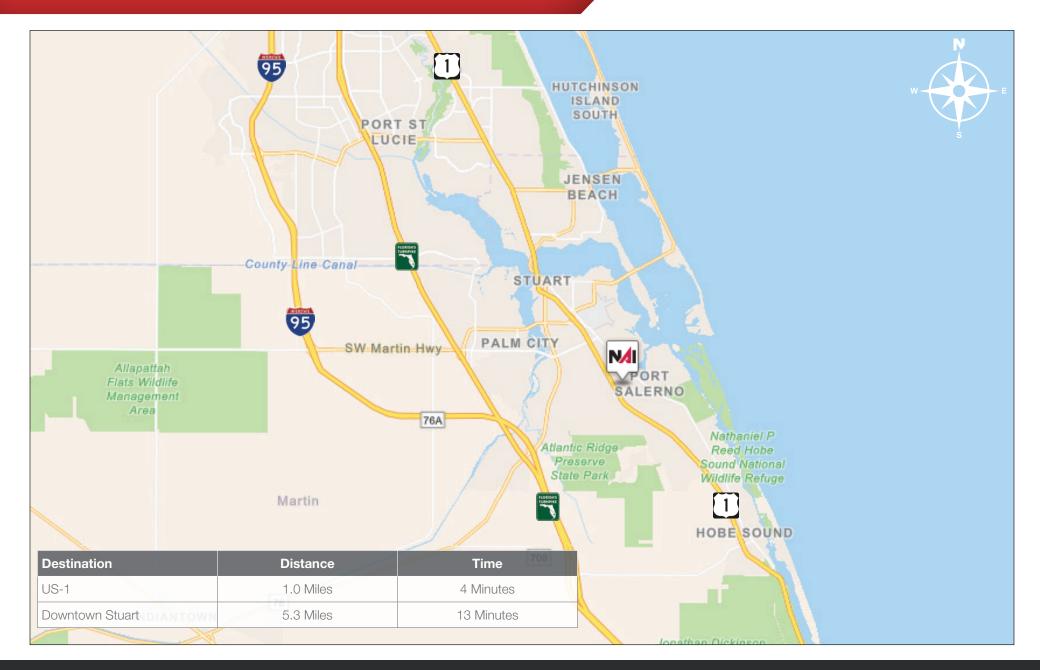

Manatee Pocket: Situated in one of Stuart's most vibrant restaurant districts, just steps from a bustling marina, attracting high foot traffic from locals and visitors alike.

High Visibility and Accessibility: Positioned along Historic Dixie Highway/A1A, benefiting from daily traffic of approximately 16,800 vehicles, ensuring maximum exposure for your business.

Surrounded by Popular Dining Destinations: Neighboring a variety of well-known eateries, including King Neptune Seafood, Mangia Clam Bar, Two Georges Dockside Grill, Shrimpers Grill and Raw Bar, The Whistle Stop, and more, creating a thriving dining atmosphere.





4783 SE Dixie Highway, Stuart, FL 34997

**Looking East** 



4783 SE Dixie Highway, Stuart, FL 34997



4783 SE Dixie Highway, Stuart, FL 34997

#### **Drive Time**



4783 SE Dixie Highway, Stuart, FL 34997

## 2024 Demographics



#### **Population** • 1 Mile: 6,833 41,317 • 3 Mile: 78,379 • 5 Mile: Average Household Income \$108,979 • 1 Mile: • 3 Mile: \$115,732 \$116,926 • 5 Mile: Median Age • 1 Mile: 48.1 • 3 Mile: 54.8 56.3 • 5 Mile:



## City Overview City of Stuart, Florida



## County Overview Martin County, Florida

The cities that make up Martin County include Jensen Beach/Rio, Stuart/Sewall's Point, Hutchinson Island, Hobe Sound, Jupiter/Tequesta, Palm City, Port Salerno and Indiantown. Martin County is a wonderful place to visit and live, with beaches, golf, fishing and boating. The County boasts arts, quaint downtowns with shops, gourmet dining, galleries, museums, historic places, festivals and more.

#### Martin County is for...

The