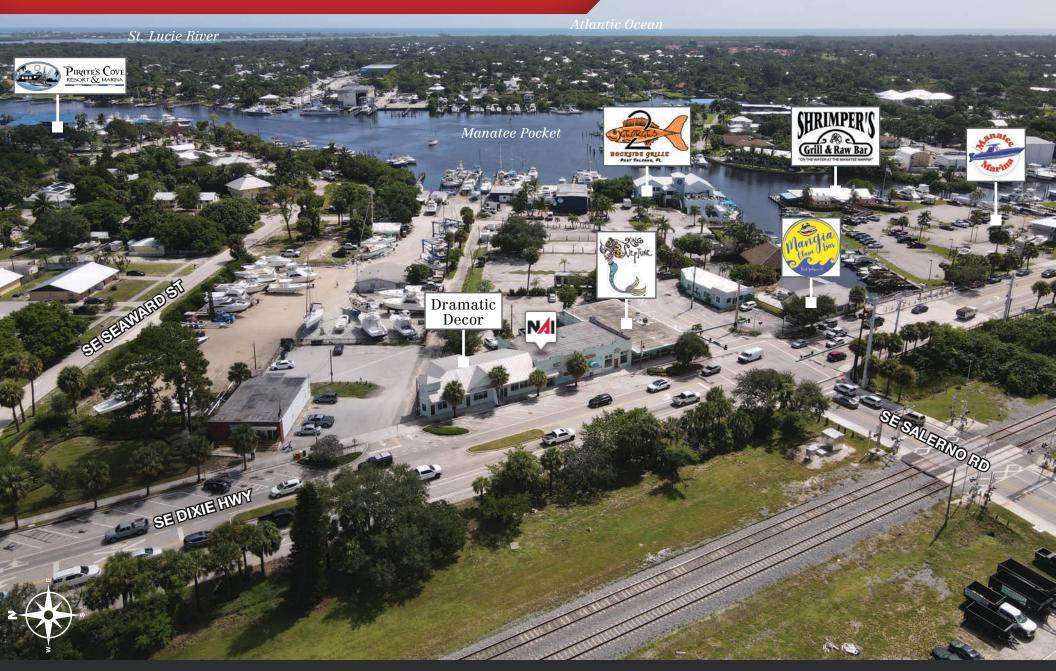

## Property Highlights

Prime Location in Manatee Pocket: Situated in one of Stuart's most vibrant restaurant districts, just steps from a bustling marina, attracting high foot traffic from locals and visitors alike.

High Visibility and Accessibility: Positioned along Historic Dixie Highway/A1A, benefiting from daily traffic of approximately 16,800 vehicles, ensuring maximum exposure for your business.

Surrounded by Popular Dining Destinations: Neighboring a variety of well-known eateries, including King Neptune Seafood, Mangia Clam Bar, Two Georges Dockside Grill, Shrimpers Grill and Raw Bar, The Whistle Stop, and more, creating a thriving dining atmosphere.