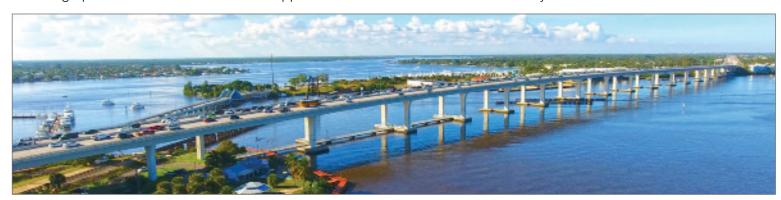

## City Overview City of Stuart, Florida

## County Overview Martin County, Florida

The cities that make up Martin County include Jensen Beach/Rio, Stuart/Sewall's Point, Hutchinson Island, Hobe Sound, Jupiter/Tequesta, Palm City, Port Salerno and Indiantown. Martin County is a wonderful place to visit and live, with beaches, golf, fishing and boating. The County boasts arts, quaint downtowns with shops, gourmet dining, galleries, museums, historic places, festivals and more.