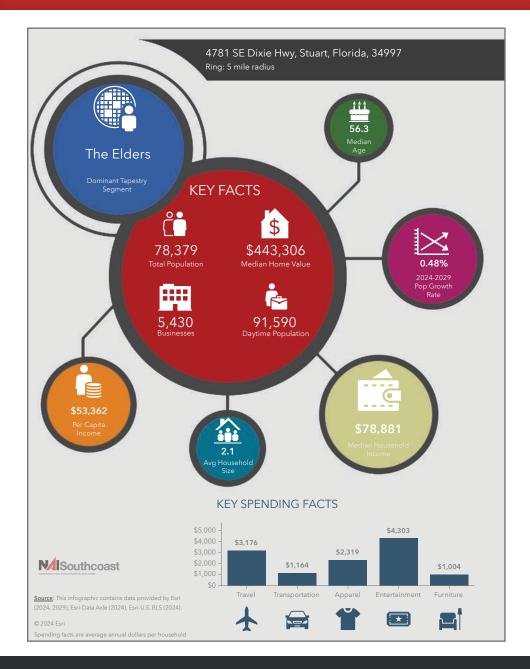

## 2024 Demographics

#### **Population** • 1 Mile: 6,833 41,317 • 3 Mile: 78,379 • 5 Mile: Average Household Income \$108,979 • 1 Mile: • 3 Mile: \$115,732 \$116,926 • 5 Mile: Median Age • 1 Mile: 48.1 • 3 Mile: 54.8 56.3 • 5 Mile: