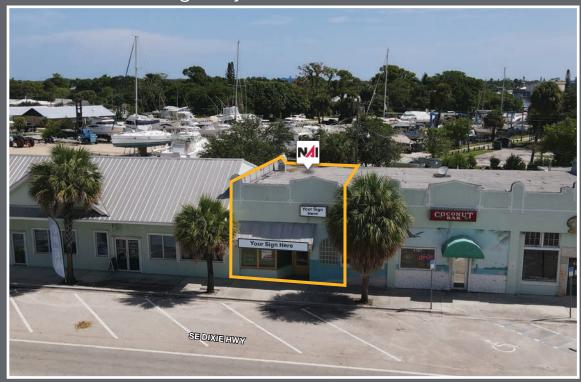

### **Property Details**

Address: 4783 SE Dixie Hwy, Stuart, FL 34997

Lease Rate: \$2,800/Month

Unit Size: 700 SF

Zoning: Port Salerno Redevelopment District

Land Use: Community Shopping Center

4783 SE Dixie Highway, Stuart, FL 34997

**Looking East** 

4783 SE Dixie Highway, Stuart, FL 34997

4783 SE Dixie Highway, Stuart, FL 34997