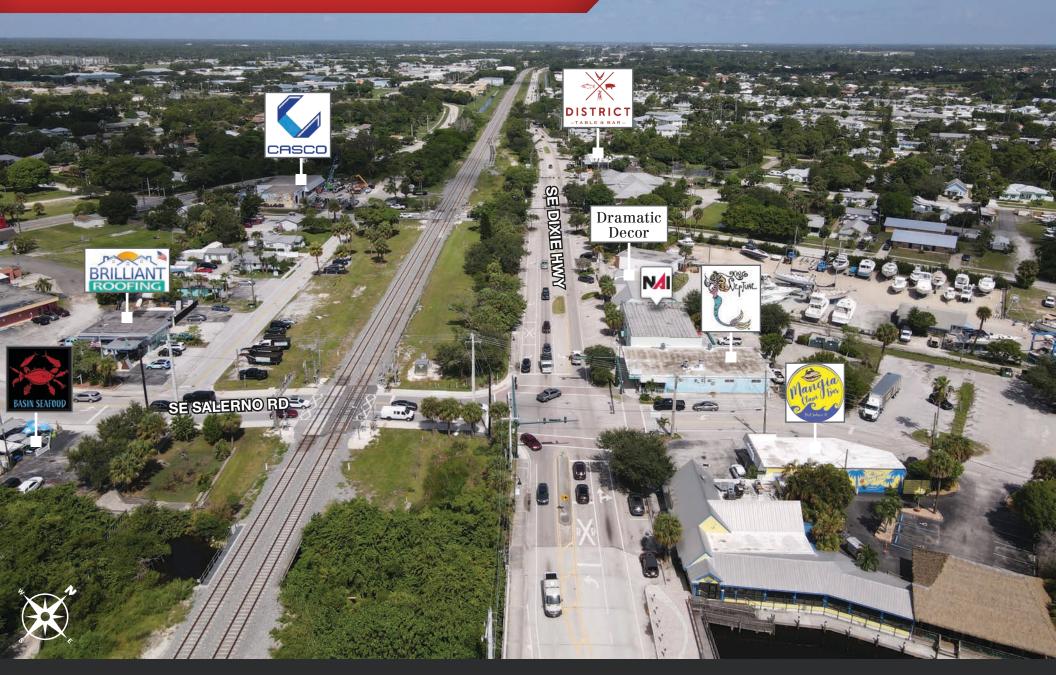

## Property Highlights

Prime Location in Manatee Pocket: Situated in one of Stuart's most vibrant restaurant districts, just steps from a bustling marina, attracting high foot traffic from locals and visitors alike.

High Visibility and Accessibility: Positioned along Historic Dixie Highway/A1A, benefiting from daily traffic of approximately 16,800 vehicles, ensuring maximum exposure for your business.

Surrounded by Popular Dining Destinations: Neighboring a variety of well-known eateries, including King Neptune Seafood, Mangia Clam Bar, Two Georges Dockside Grill, Shrimpers Grill and Raw Bar, The Whistle Stop, and more, creating a thriving dining atmosphere.

4783 SE Dixie Highway, Stuart, FL 34997

**Looking East** 

4783 SE Dixie Highway, Stuart, FL 34997

4783 SE Dixie Highway, Stuart, FL 34997