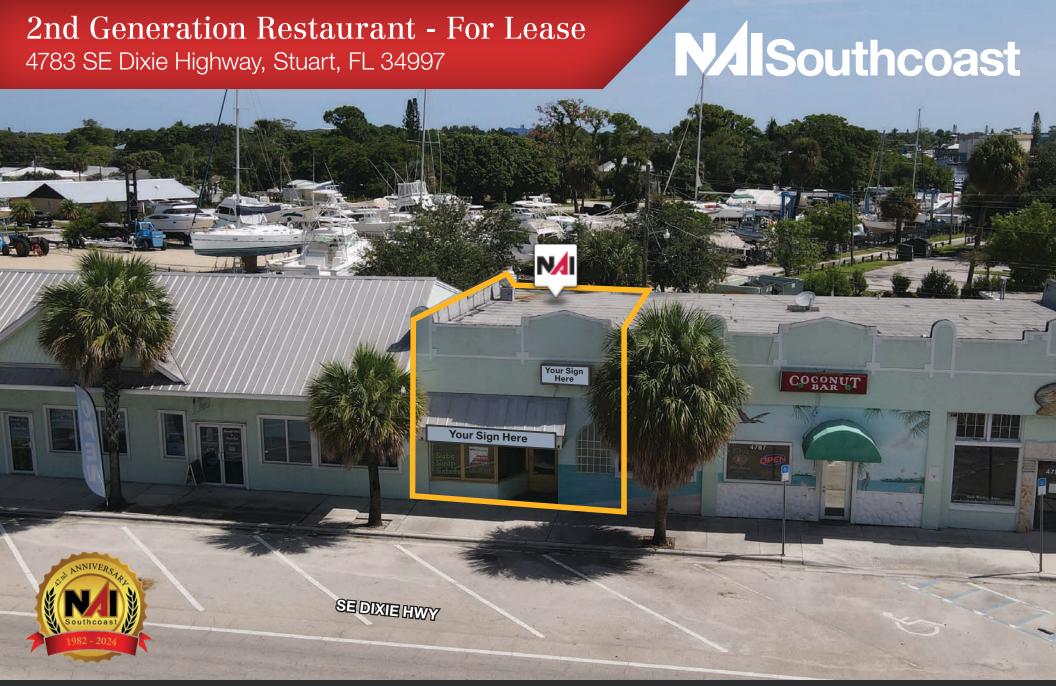

### **Property Details**

Address: 4783 SE Dixie Hwy, Stuart, FL 34997

Lease Rate: \$2,800/Month

Unit Size: 700 SF

Zoning: Port Salerno Redevelopment District

Land Use: Community Shopping Center

## Property Highlights

Prime Location in Manatee Pocket: Situated in one of Stuart's most vibrant restaurant districts, just steps from a bustling marina, attracting high foot traffic from locals and visitors alike.

High Visibility and Accessibility: Positioned along Historic Dixie Highway/A1A, benefiting from daily traffic of approximately 16,800 vehicles, ensuring maximum exposure for your business.

Surrounded by Popular Dining Destinations: Neighboring a variety of well-known eateries, including King Neptune Seafood, Mangia Clam Bar, Two Georges Dockside Grill, Shrimpers Grill and Raw Bar, The Whistle Stop, and more, creating a thriving dining atmosphere.