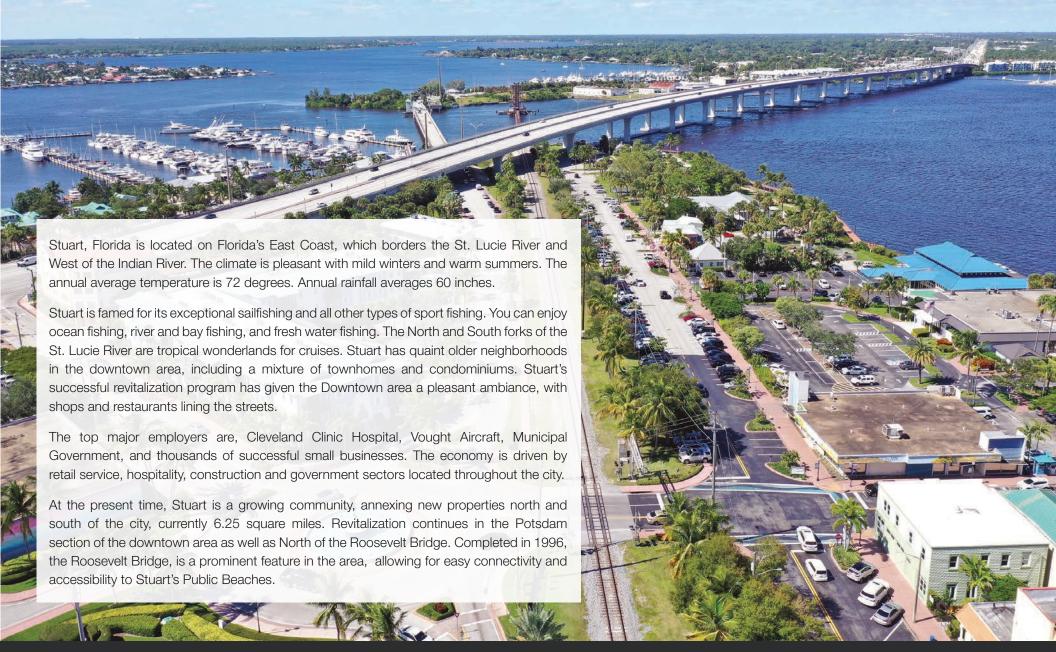

## City Overview City of Stuart, Florida

## County Overview Martin County, Florida

The cities that make up Martin County include Jensen Beach/Rio, Stuart/Sewall's Point, Hutchinson Island, Hobe Sound, Jupiter/Tequesta, Palm City, Port Salerno and Indiantown. Martin County is a wonderful place to visit and live, with beaches, golf, fishing and boating. The County boasts arts, quaint downtowns with shops, gourmet dining, galleries, museums, historic places, festivals and more.