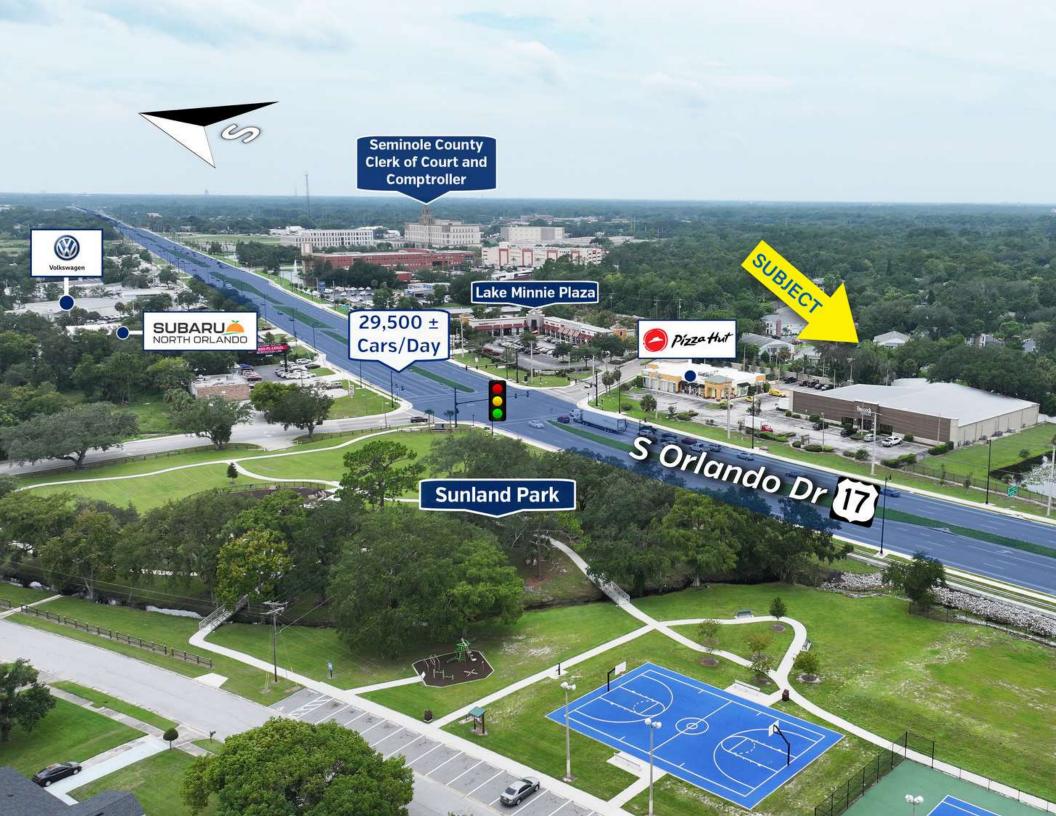

## Additional Photos

GARY RALSTON, CCIM, SIOR, CRE, CPM, CRRP, FRICS

Managing Director/ Senior Advisor

gary.ralston@svn.com

Direct: **877.518.5263 x400** | Cell: **863.738.2246** 

### **LOCATION DESCRIPTION**

This is a vibrant community of Sanford, where the area surrounding the property presents a compelling blend of modern convenience and local charm. Enjoying convenient access to U.S Highway 17/92, the location offers excellent transportation routes. I-4 is in situated west of the property, sitting just  $4.5 \pm \text{miles}$  from the subject. To the northeast, you can find the Orlando Sanford International Airport, which sits approximately 15 minutes away.