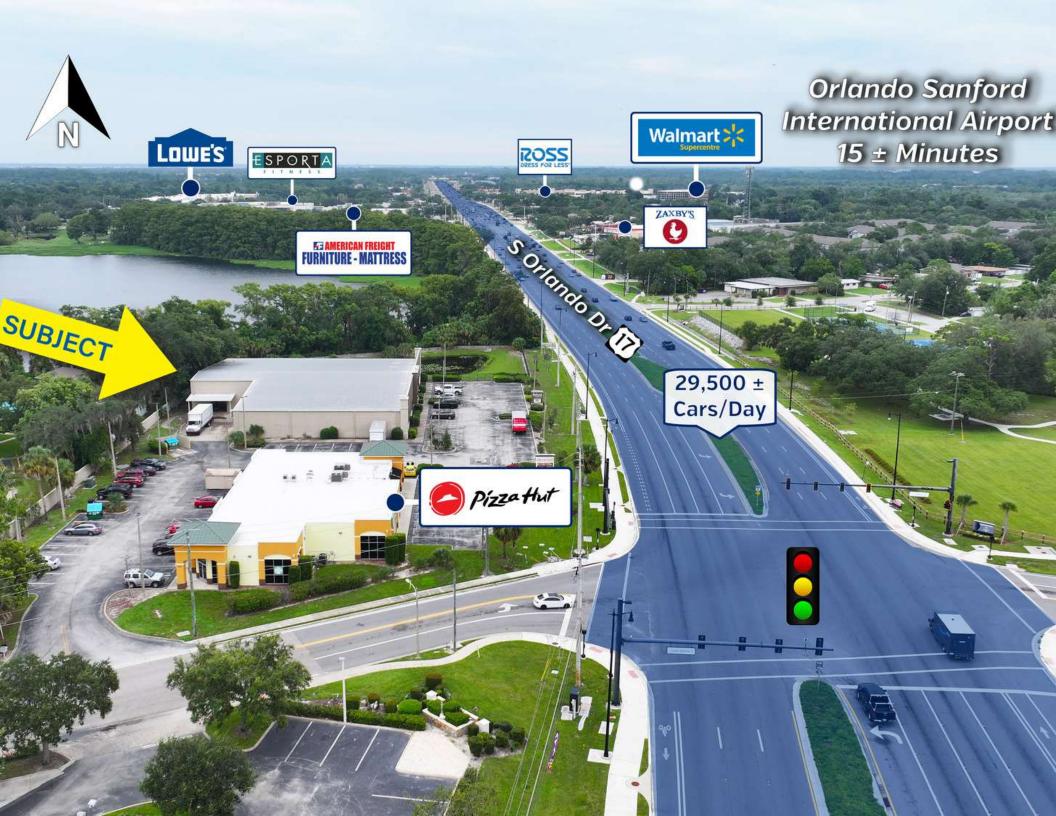

## Regional & Location Map

### **LOCATION DESCRIPTION**

This is a vibrant community of Sanford, where the area surrounding the property presents a compelling blend of modern convenience and local charm. Enjoying convenient access to U.S Highway 17/92, the location offers excellent transportation routes. I-4 is in situated west of the property, sitting just  $4.5 \pm \text{miles}$  from the subject. To the northeast, you can find the Orlando Sanford International Airport, which sits approximately 15 minutes away.

#### **OFFERING SUMMARY**

Year Built:

Sale Price:\$3,000,000Building Size:21,240 SFAvailable SF:20,000 SFLot Size:4.22 AcresPrice / SF:\$141.24

Traffic Count: 29,500  $\pm$  Cars/Day

APN: 14203052000000010