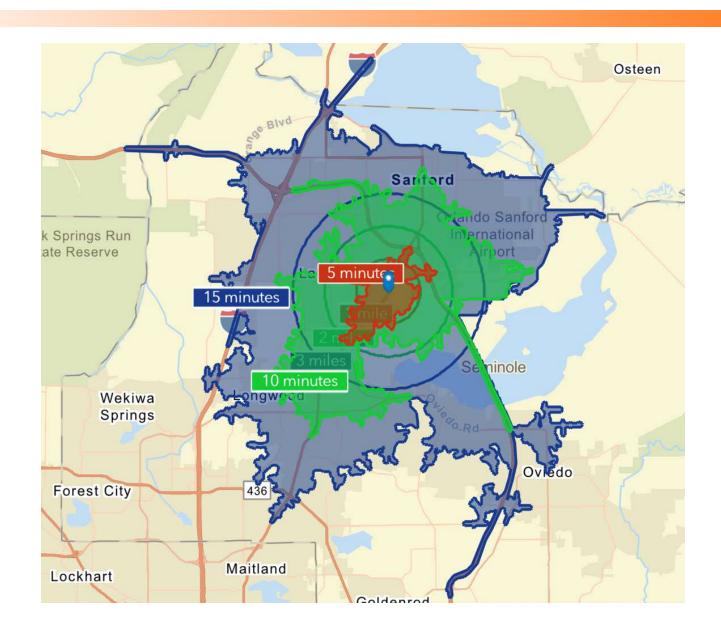

## Drive Time Map

### **LOCATION DESCRIPTION**

This is a vibrant community of Sanford, where the area surrounding the property presents a compelling blend of modern convenience and local charm. Enjoying convenient access to U.S Highway 17/92, the location offers excellent transportation routes. I-4 is in situated west of the property, sitting just  $4.5 \pm \text{miles}$  from the subject. To the northeast, you can find the Orlando Sanford International Airport, which sits approximately 15 minutes away.