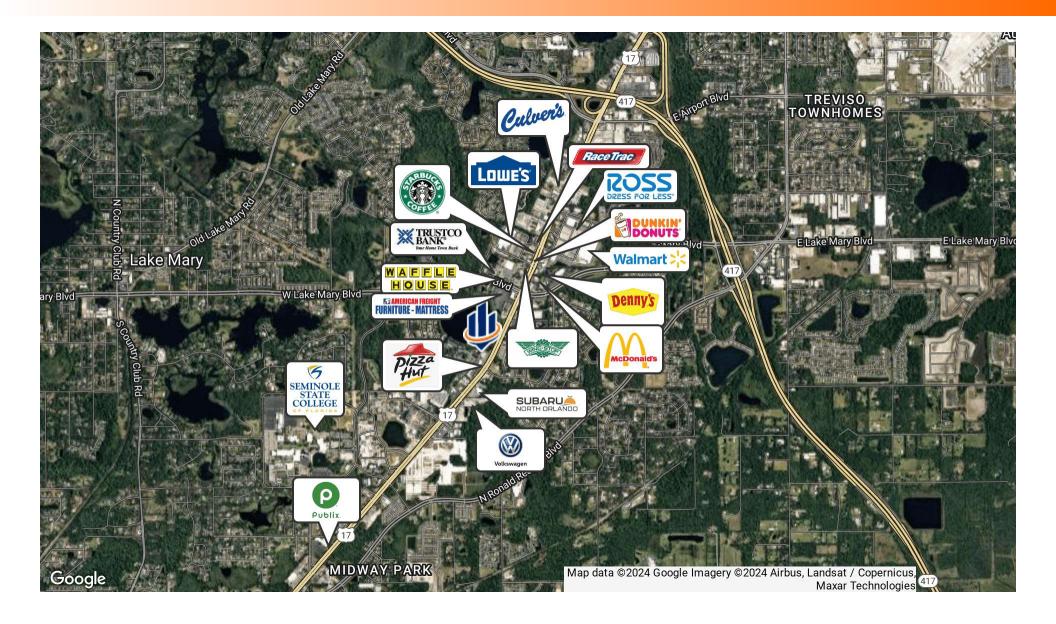

## Neighborhood Map

The area is surrounded by an abundance of retailers which include Walmart, Ross, Walgreens, Lowe's, Aldi's, Starbucks, McDonald's, Sonny's BBQ, Culvers, and many more.