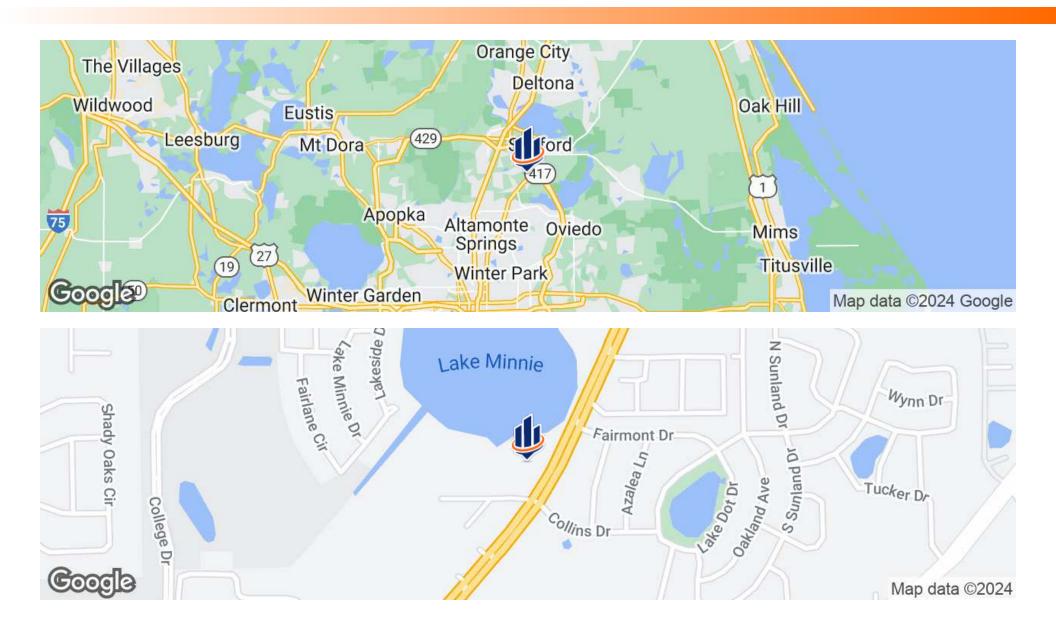

## Neighborhood Map

## Market Area Map

### **LOCATION DESCRIPTION**

This is a vibrant community of Sanford, where the area surrounding the property presents a compelling blend of modern convenience and local charm. Enjoying convenient access to U.S Highway 17/92, the location offers excellent transportation routes. I-4 is in situated west of the property, sitting just  $4.5 \pm \text{miles}$  from the subject. To the northeast, you can find the Orlando Sanford International Airport, which sits approximately 15 minutes away.

The area is surrounded by an abundance of retailers which include Walmart, Ross, Walgreens, Lowe's, Aldi's, Starbucks, McDonald's, Sonny's BBQ, Culvers, and many more.