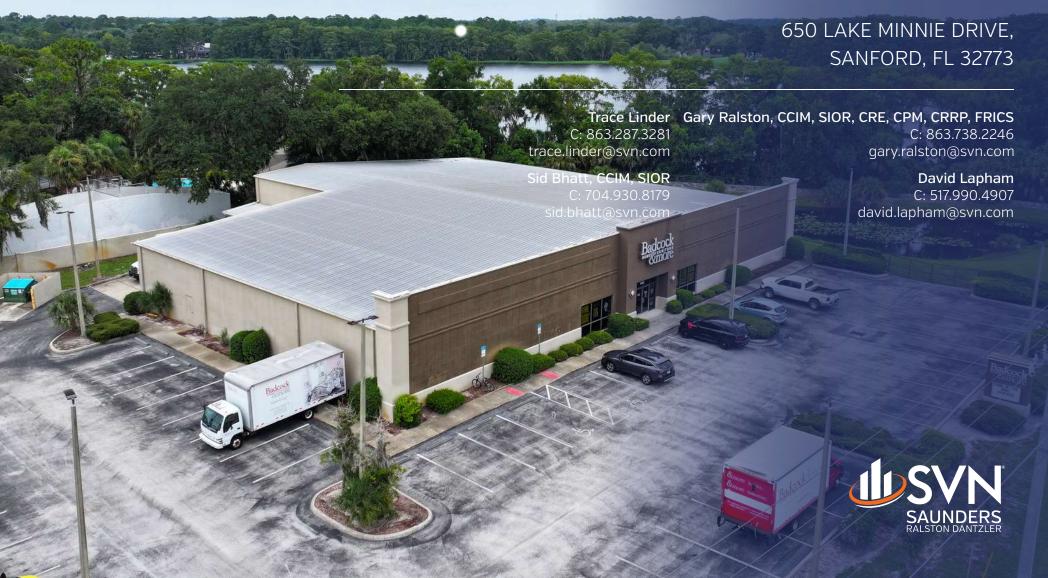

# 650 LAKE MINNIE DR @ US HWY 17/92 (SOUTH ORLANDO DR)

#### **OFFERING SUMMARY**

Year Built:

Sale Price:\$3,000,000Building Size:21,240 SFAvailable SF:20,000 SFLot Size:4.22 AcresPrice / SF:\$141.24

Traffic Count: 29,500  $\pm$  Cars/Day

APN: 14203052000000010

### PROPERTY OVERVIEW

This is a prime investment opportunity in Sanford, FL. It is a  $21,240 \pm SF$  free-standing retail building, constructed in 2006, in a prime location on U.S Highway 17. The property offers ample space for retail ventures. Don't miss the chance to acquire this valuable, income-generating asset in a sought-after area.

#### **PROPERTY HIGHLIGHTS**

- Built in 2006
- Versatile layout for various businesses
- High visibility and traffic
- Modern and well-maintained structure
- Prime location in Sanford, FL

2006