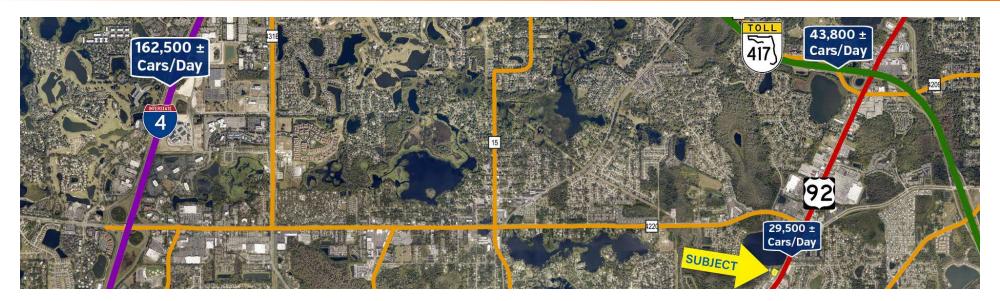

## Market Area Map

#### **OFFERING SUMMARY**

Year Built:

Sale Price:\$3,000,000Building Size:21,240 SFAvailable SF:20,000 SFLot Size:4.22 AcresPrice / SF:\$141.24

Traffic Count: 29,500  $\pm$  Cars/Day

APN: 14203052000000010

### **LOCATION DESCRIPTION**

This is a vibrant community of Sanford, where the area surrounding the property presents a compelling blend of modern convenience and local charm. Enjoying convenient access to U.S Highway 17/92, the location offers excellent transportation routes. I-4 is in situated west of the property, sitting just  $4.5 \pm \text{miles}$  from the subject. To the northeast, you can find the Orlando Sanford International Airport, which sits approximately 15 minutes away.