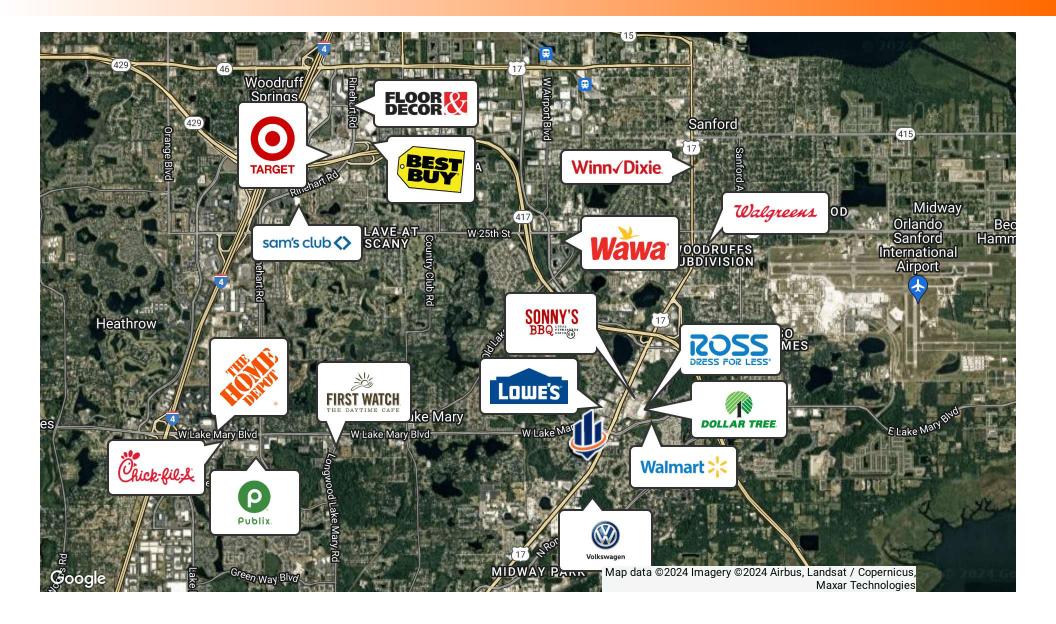

## Market Area Map

The area is surrounded by an abundance of retailers which include Walmart, Ross, Walgreens, Lowe's, Aldi's, Starbucks, McDonald's, Sonny's BBQ, Culvers, and many more.