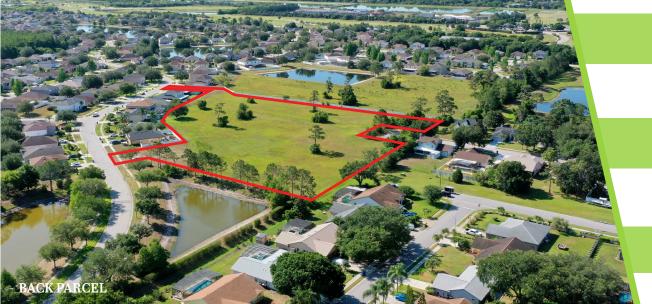

An access easement gives entry/exit onto Nolte Road, a high-traffic corridor (21,000 AADT)

Residential or Commercial Development Opportunity

 $\pm$  5.65 acres available within 0.2 miles for joint development