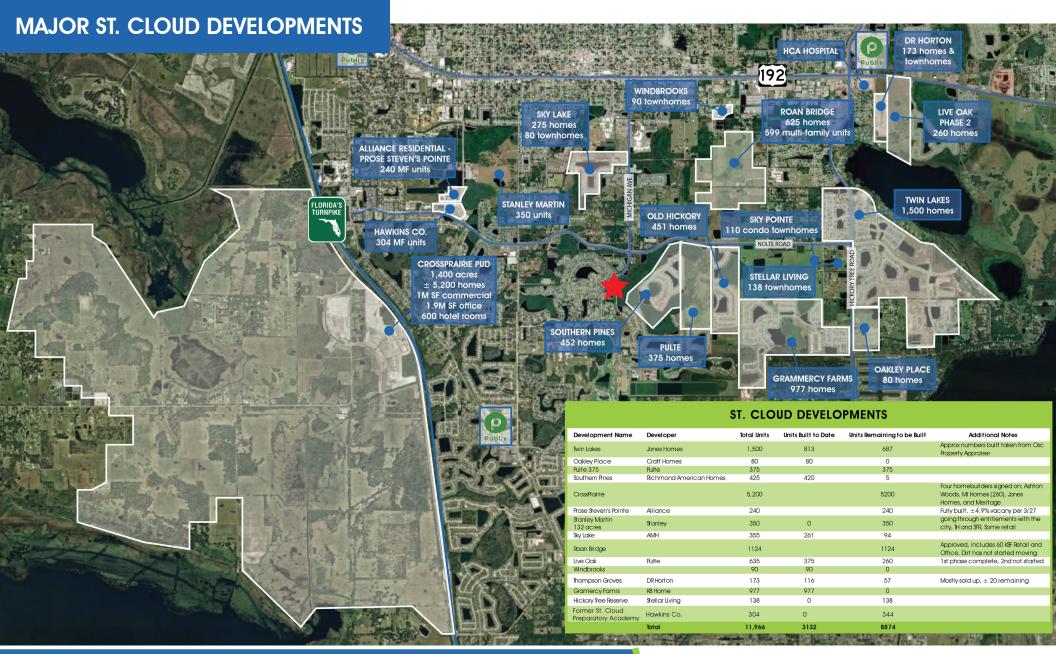

City is agreeable to a higher density re-zone on the northern 3 parcels

Within 1 mile of Walmart Neighborhood Market and 2 miles of three Publix-Anchored Shopping Centers

Infill site with 3,600 residential units coming to the area within a 3 mile radius