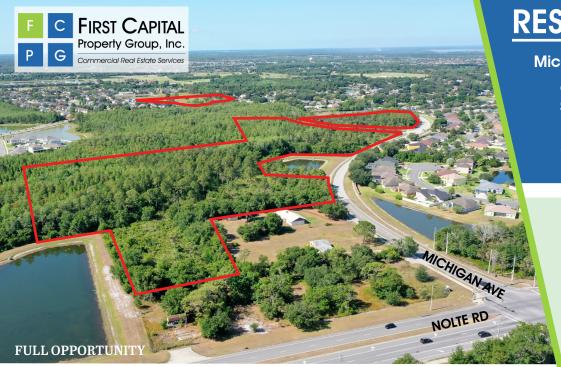

ALUE (3 MILES \$**324,393** 

Four total parcels - 3 adjacent and 1 located within 0.5 miles of each other totaling  $\pm\ 32.75$  acres

Future Land Use of Commercial (East of Preserve Blvd) and LDR (West of Preserve Blvd)

City is agreeable to a higher density re-zone on the northern 3 parcels

Within 1 mile of Walmart Neighborhood Market and 2 miles of three Publix-Anchored Shopping Centers

Infill site with 3,600 residential units coming to the area within a 3 mile radius

An access easement gives entry/exit onto Nolte Road, a high-traffic corridor (21,000 AADT)

Residential or Commercial Development Opportunity

 $\pm$  5.65 acres available within 0.2 miles for joint development