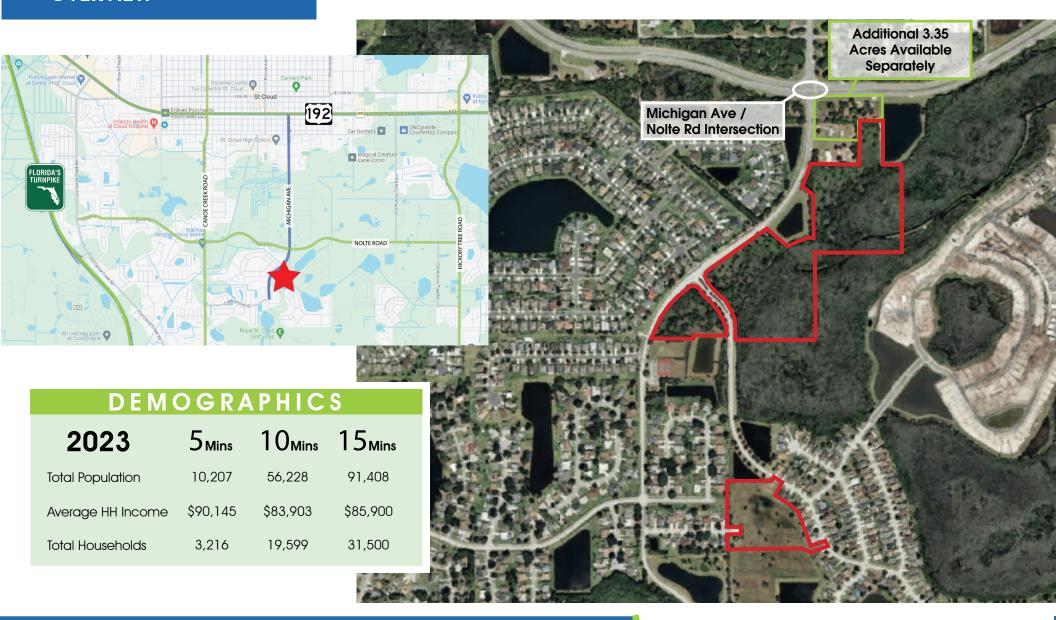

An access easement gives entry/exit onto Nolte Road, a high-traffic corridor (21,000 AADT)

Residential or Commercial Development Opportunity

 $\pm$  5.65 acres available within 0.2 miles for joint development

## **NEIGHBORHOOD MAP**

■ 615 E. Colonial Dr., Orlando, FL 32803 ■ Phone: 407.872.0209 ■ www.FCPG.com

■ 615 E. Colonial Dr., Orlando, FL 32803 ■ Phone: 407.872.0209 ■ www.FCPG.com