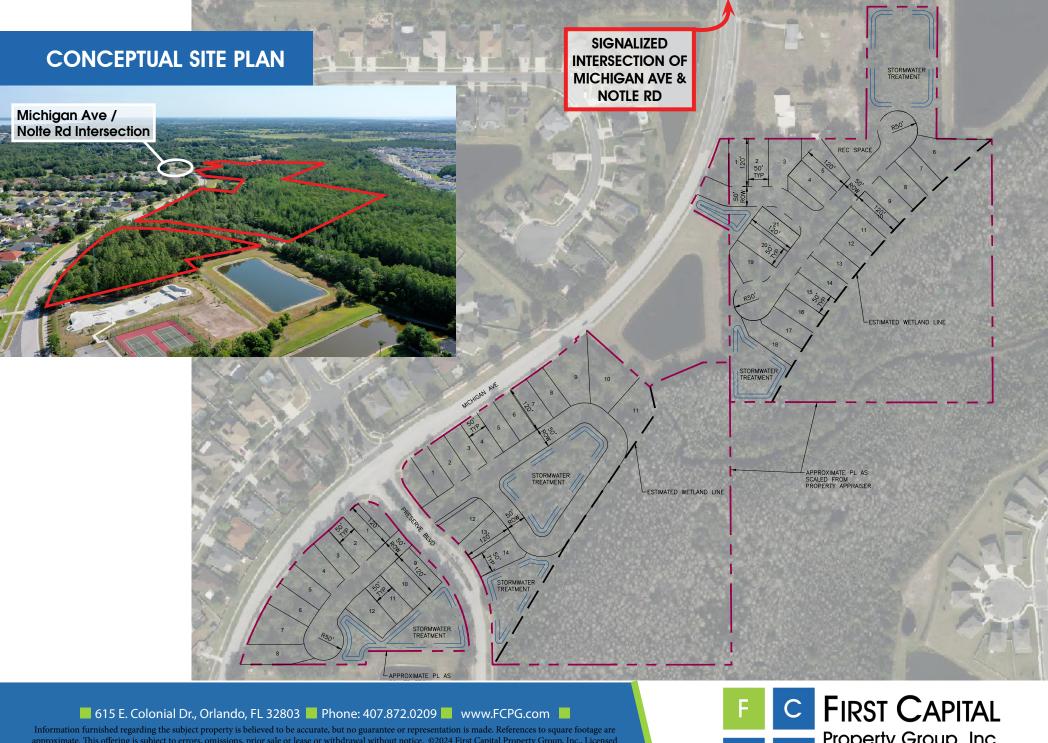

## **CONCEPTUAL SITE PLAN** Michigan Ave / **Nolte Rd Intersection** EXISTING ACCESS EASEMENT TO REMAIN APPROXIMATE PL AS SCALED FROM PROPERTY APPRAISER-

■ 615 E. Colonial Dr., Orlando, FL 32803 ■ Phone: 407.872.0209 ■ www.FCPG.com