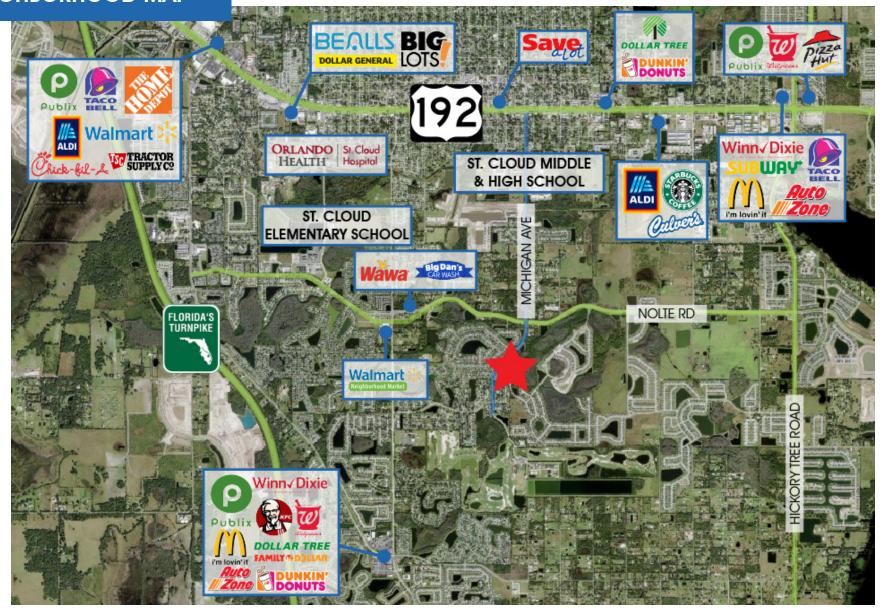

## **NEIGHBORHOOD MAP**

■ 615 E. Colonial Dr., Orlando, FL 32803 ■ Phone: 407.872.0209 ■ www.FCPG.com

■ 615 E. Colonial Dr., Orlando, FL 32803 ■ Phone: 407.872.0209 ■ www.FCPG.com